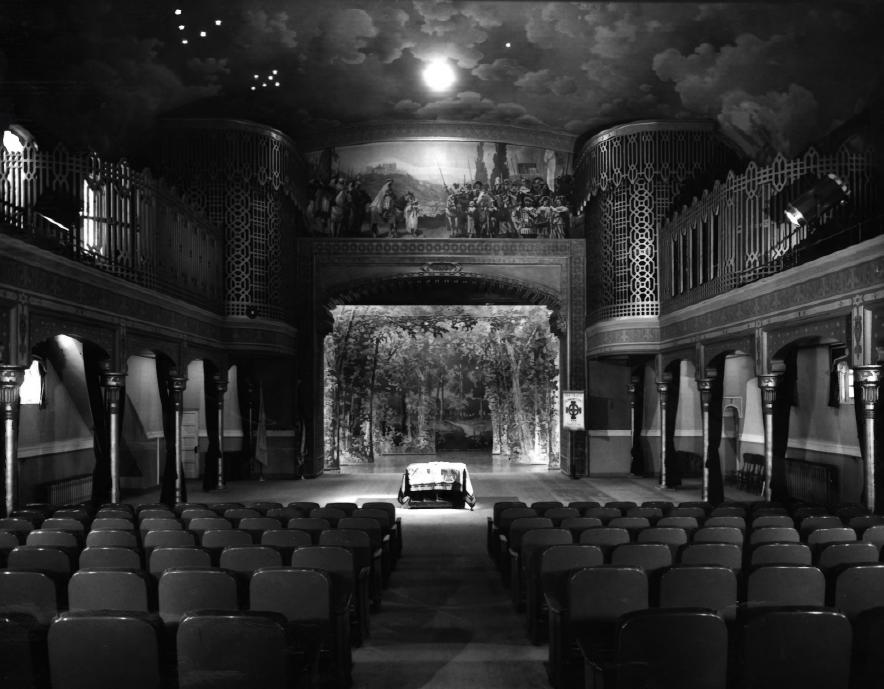

6. Scottish Rite Cathedral; Santa Fe, NM: Chris Wilson; 1985; NMSHPD; looking SE at N and W sides.