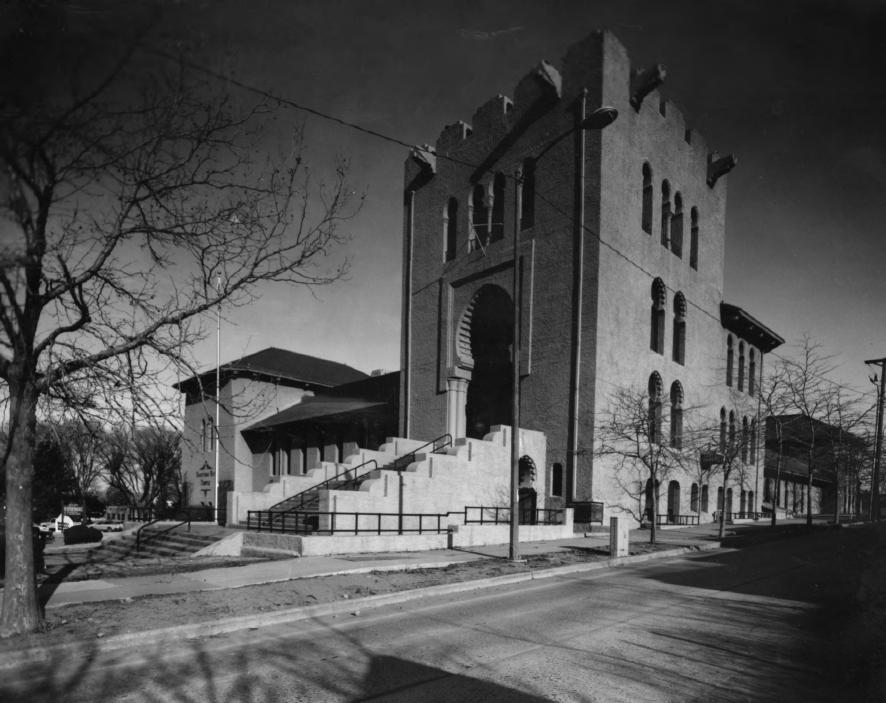

Photographer: Len Bouche! Photo taken 2/22/83

Photograph number 1410-1

B&W Negative at P.O. Box 5188 Santa Fe, N.M. 87502 Phone: (505) 471-2044 View: Exterior 3/4 right side

3. Scottish Rite
Cathedral; Santa Fe, NM;
Len Bouche'; 1983;
photographer's collection;
looking N at reception desk
in second floor lobby.