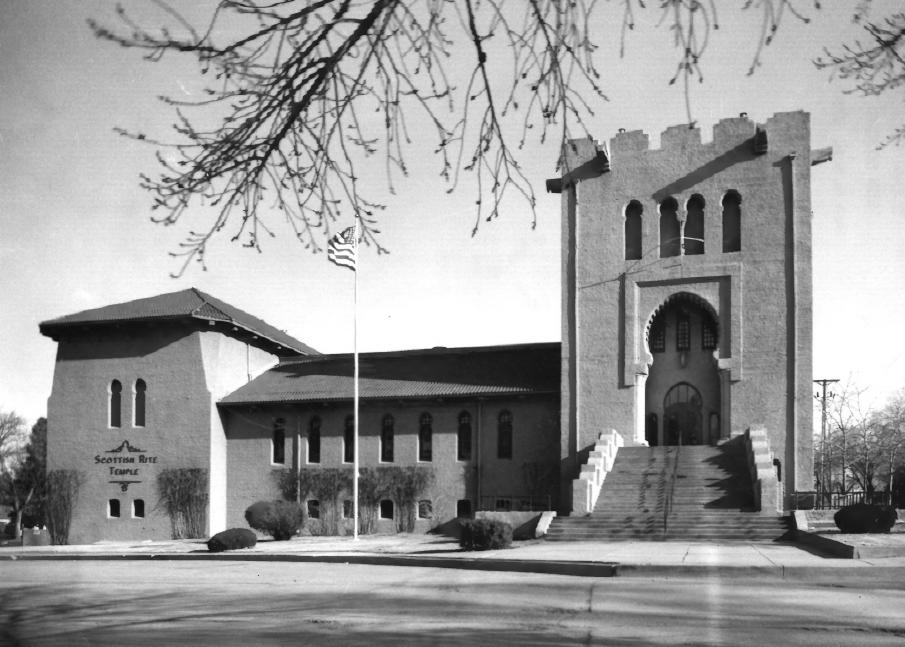

```
1. Scottish Rite Cathedral; Santa Fe, NM; Len Bouche'; 1983; photographer's collection; looking N at entrance facade.
```

1981

```
Photographer: Len Bouche'
Photo taken 2/22/83

Baw Negative at
P.O. Box 5188, Santa Fe,
N.M. 87502 (505) 471-2044
```

P.O. Box 5188, Santa Fe, N.M. 87502 (505) 471-204/ View: Exterior Front Photograph Number 1410-2

2. Scottish Rite Cathedral; Santa Fe, NM; Len Bouche'; 1983: photographer's collection; looking NW at entrance facade and E side. FEB | 1 1987