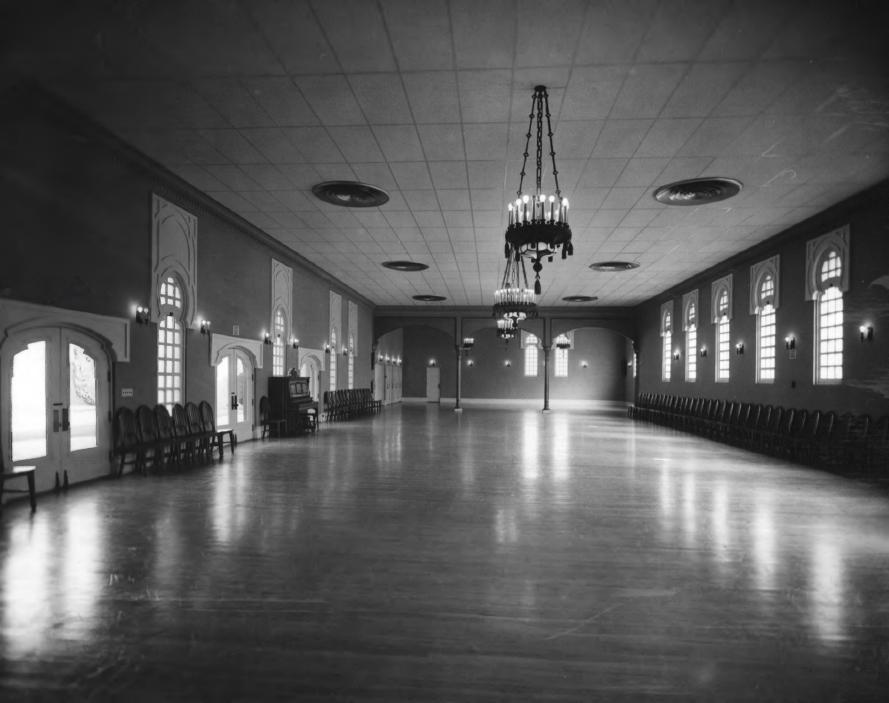

FB | 1987

```
Photographer: Len Bouche'
B&W Negative at P.O. Box 5188
Santa Re, N.M. 87502
(505) 471-2044
```

Photograph #1410-4

View: Interior Banquet Hall

Photo taken 2/22/83

5. Scottish Rite Cathedral: Santa Fe, NM: Len Bouche': 1983: photographer's collection; looking W in auditorium.