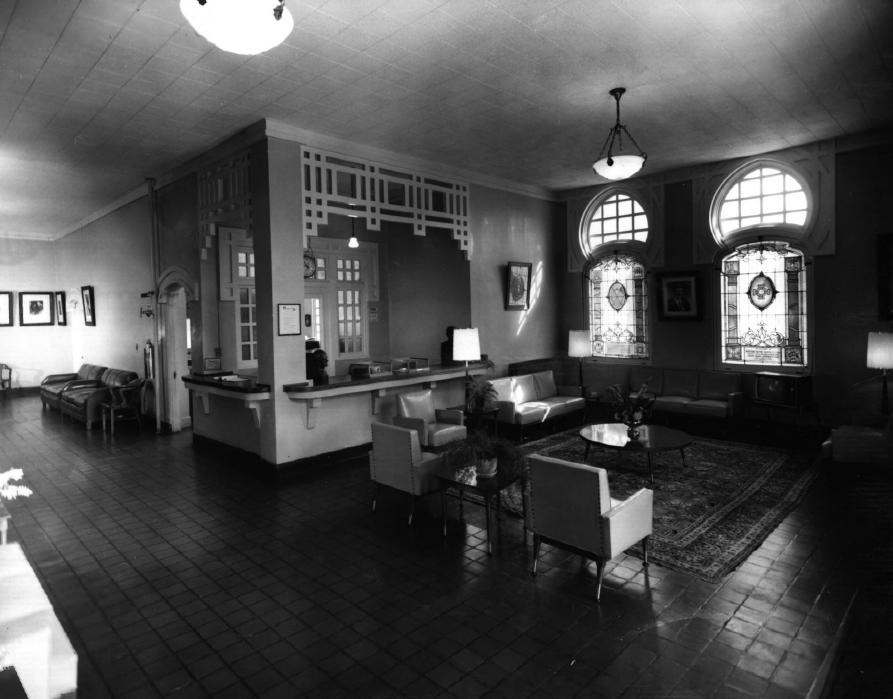

FEB | | 1987

1901

View: Interior Lobby and Office area Photograph #1410-5 Photo taken 2/22/83

Photographer: Len Bouche'
B&W Negative at P.O. Box 5188

Santa Fe, N.M. 87502 (5050) 471-2044

4. Scottish Rite
Cathedral; Santa Fe, NM;
Len Bouche'; 1983;
photographer's collection;
looking N in dining hall.