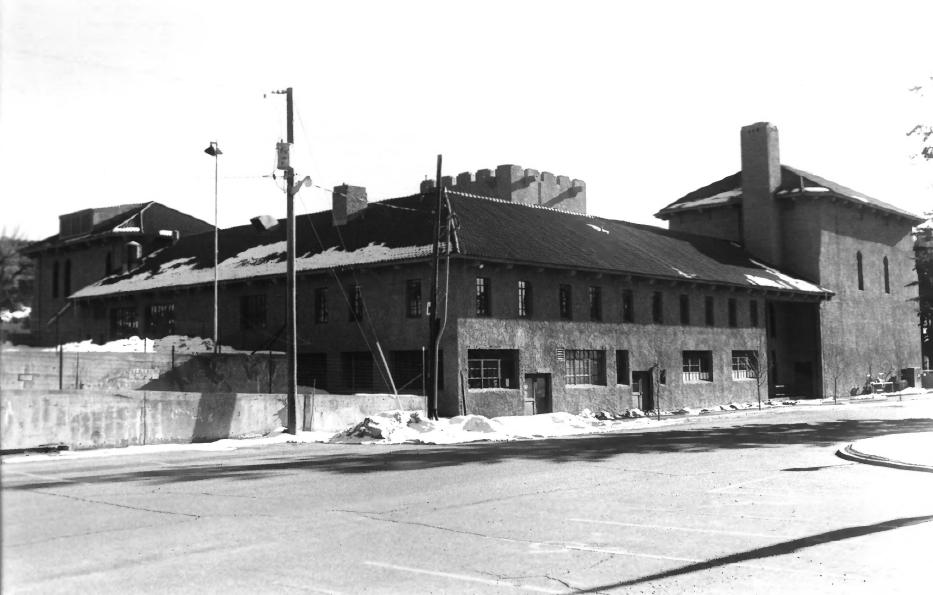

6. Scottish Rite Cathedral; Santa Fe, NM: Chris Wilson; 1985; NMSHPD; looking SE at N and W sides.