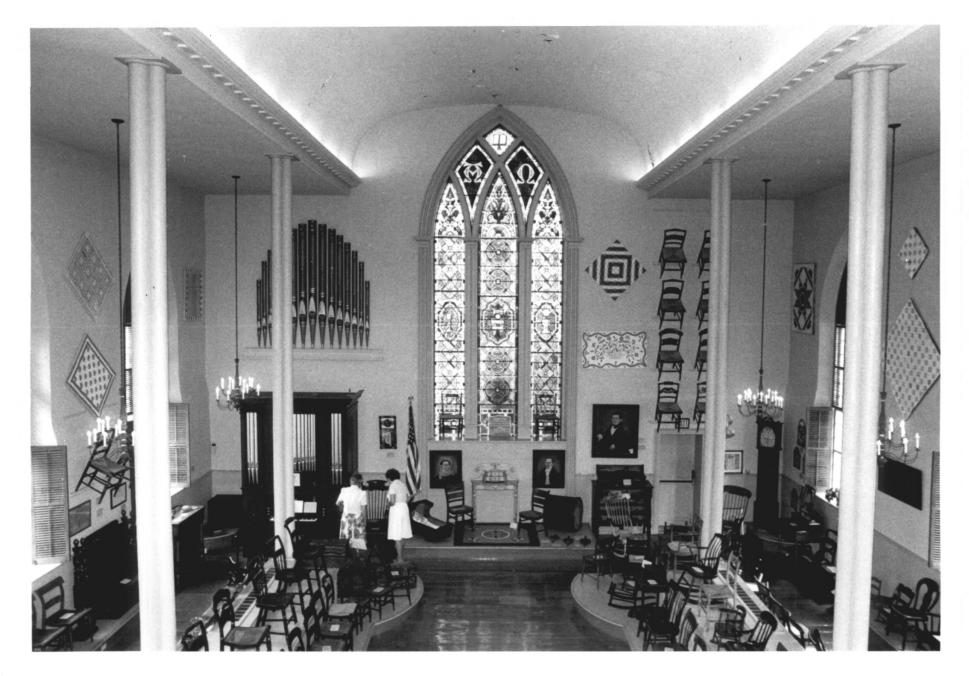

Photograph 2

Union Church, Barkhamsted, CT D. Ransom Photo, 8/84 Negative: Connecticut Historical Commission REAR ELEVATION, VIEW

NORTH

Photograph 3

Union Church, Barkhamsted, CT D. Ransom Photo, 8/84 Negative: Connecticut Historical Commission INTERIOR. VIEW SOUTH FROM BALCONY

Photograph 4

Union Church, Barkhamsted, CT

Photograph 5

D. Ransom Photo, 8/84 Negative: Connecticut Historical Commission INTERIOR, VIEW SOUTHEAST

Union Church,
Barkhamsted, CT
D. Ransom Photo, 8/84
Negative: Connecticut