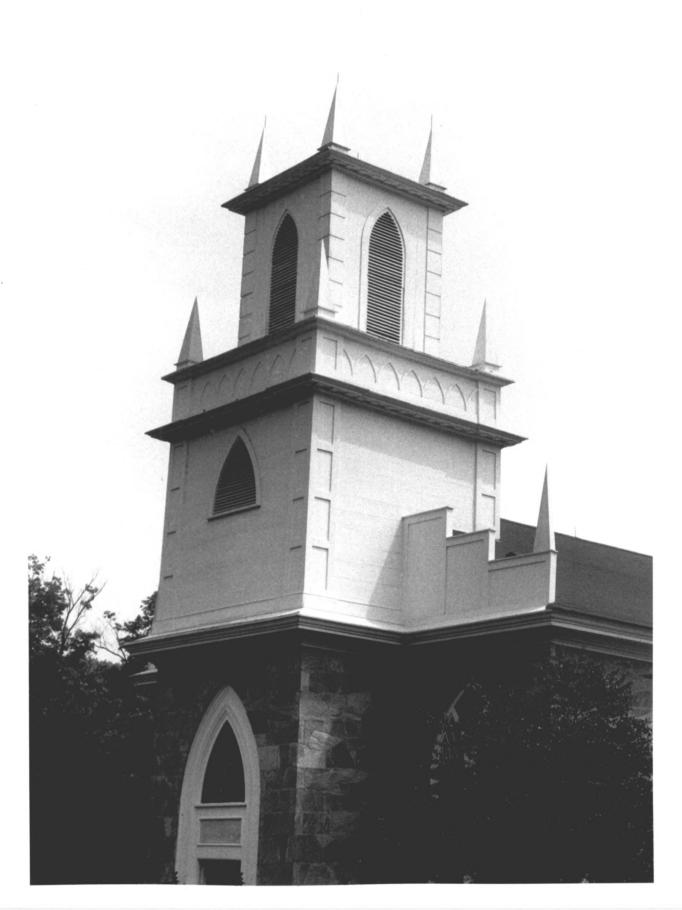

Union Church,
Barkhamsted, CT
D. Ransom Photo, 8/84
Negative: Connecticut
Historical Commission

VIEW SOUTHEAST Photograph 1

Union Church, Barkhamsted, CT D. Ransom Photo. 8/84 Negative: Connecticut Historical Commission STEEPLE, VIEW SOUTHEAST