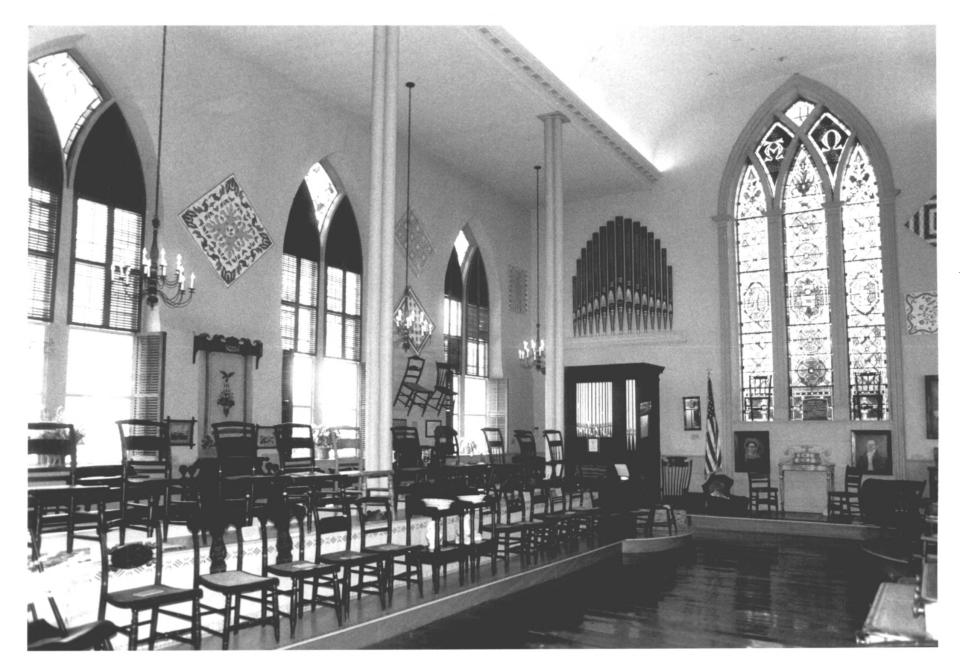

Photograph 4

Union Church, Barkhamsted, CT

Photograph 5

D. Ransom Photo, 8/84 Negative: Connecticut Historical Commission INTERIOR, VIEW SOUTHEAST

Union Church,
Barkhamsted, CT
D. Ransom Photo, 8/84
Negative: Connecticut