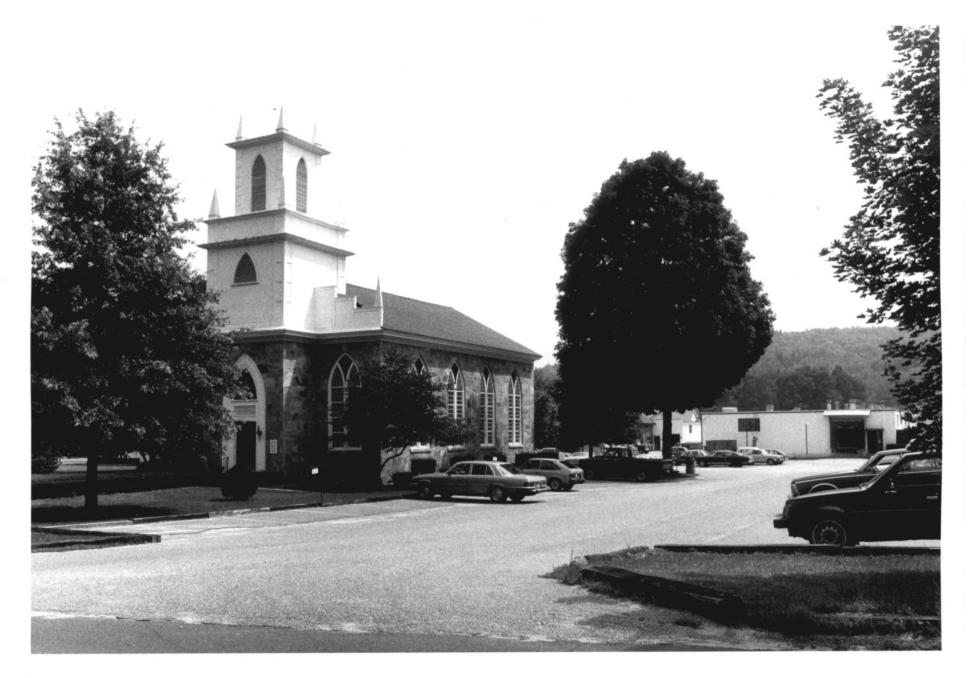

Union Church,
Barkhamsted, CT
D. Ransom Photo, 8/84
Negative: Connecticut
Historical Commission

VIEW SOUTHEAST Photograph 1

Union Church, Barkhamsted, CT D. Ransom Photo. 8/84 Negative: Connecticut Historical Commission STEEPLE, VIEW SOUTHEAST