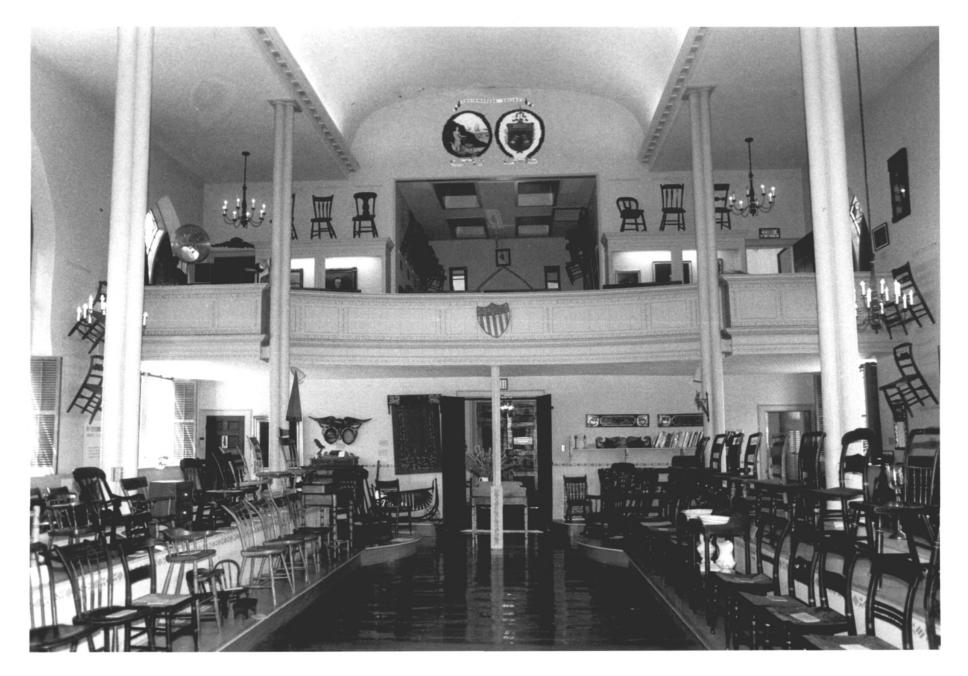

Photograph 2

Union Church, Barkhamsted, CT D. Ransom Photo, 8/84 Negative: Connecticut Historical Commission REAR ELEVATION, VIEW

NORTH

Photograph 3

Union Church, Barkhamsted, CT D. Ransom Photo, 8/84 Negative: Connecticut Historical Commission INTERIOR. VIEW SOUTH FROM BALCONY

Negative: Connecticut
Historical Commission
INTERIOR, VIEW NORTH
Photograph 6