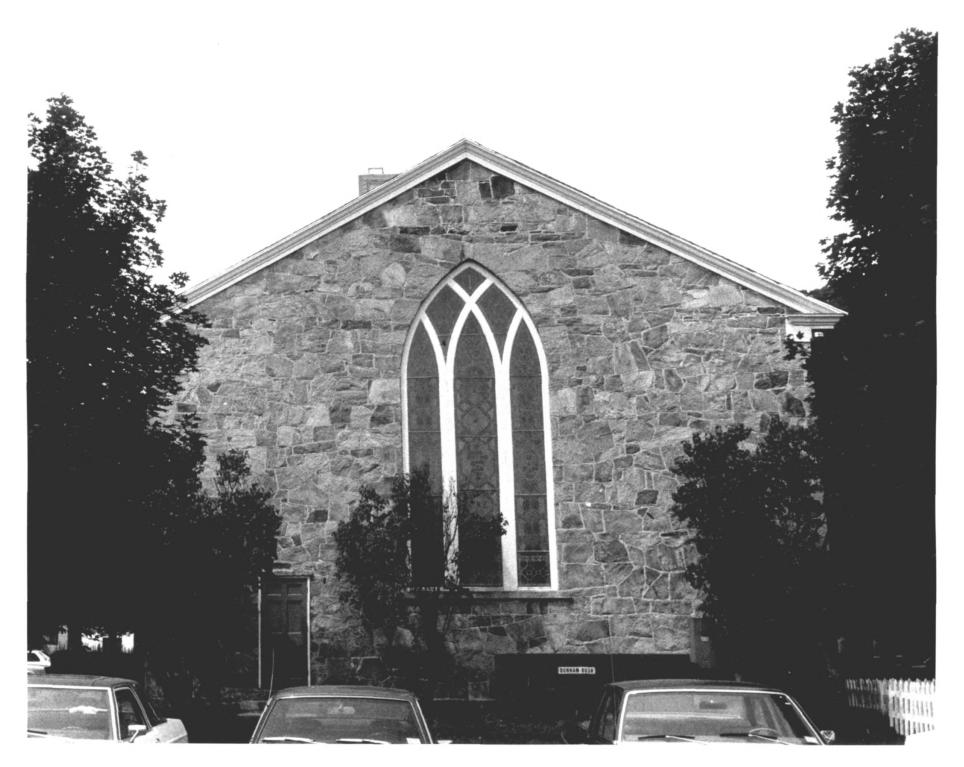

Photograph 2

Union Church, Barkhamsted, CT D. Ransom Photo, 8/84 Negative: Connecticut Historical Commission REAR ELEVATION, VIEW

NORTH

Photograph 3

Union Church, Barkhamsted, CT D. Ransom Photo, 8/84 Negative: Connecticut Historical Commission INTERIOR. VIEW SOUTH FROM BALCONY