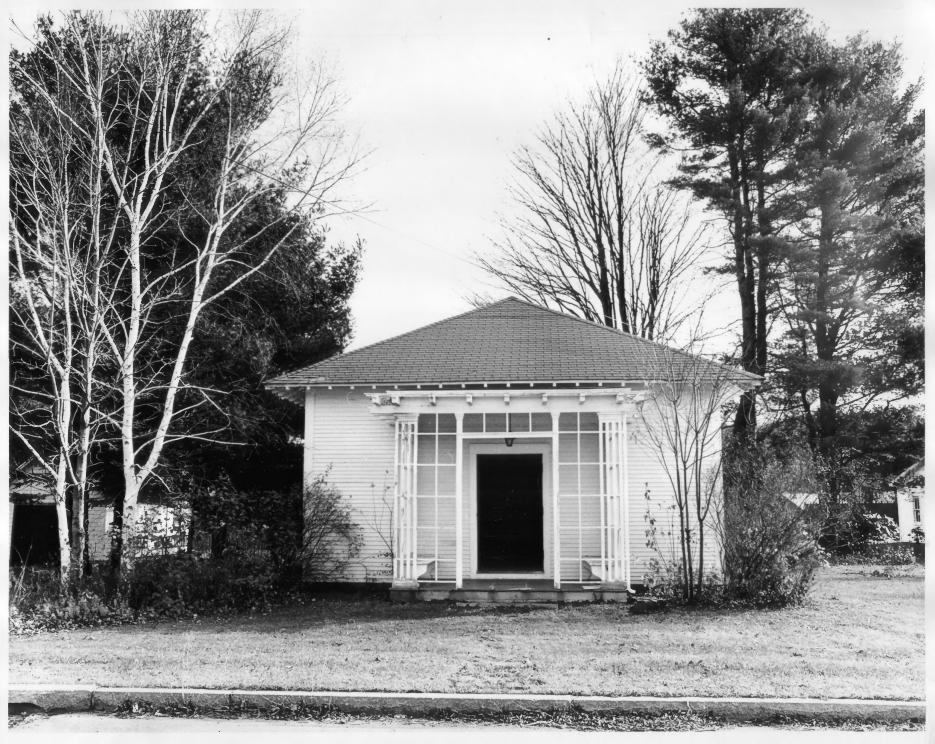

## NATIONAL REGISTER OF HISTORIC PLACES PROPERTY PHOTOGRAPH FORM: NEW HAMPSHIRE

Historic Name:

Mothers' and Daughters' Club House

Common Name:

Plainfield Historical Society Building

NR District:

N/A

Address:

Main St.

City/Town/State:

Plainfield, N.H. 03781

Photographer:

Erich A Witzel

Negative with:

Plainfield Historical Society

Description:

View of the front of the building.

Photographer facing N NE E SE S SW W NW Photo Date:

ate: Nov. 12, 1980

JAN 26 1982

Plainfield Historical Society building (formerly Mothers' & Daughters' Club House)

Plainfield, New Hampshire 03781
Photographer: Erich A. Witzel
Date of photograph: November 12, 1980
Location of negative: Plfd. Hist. Soc.
Description of view: looking East
Photograph No. 2

PLEASE CREDIT ERICH A. WITZEL MED.DEN, NEW HAMPSHIRE 03770