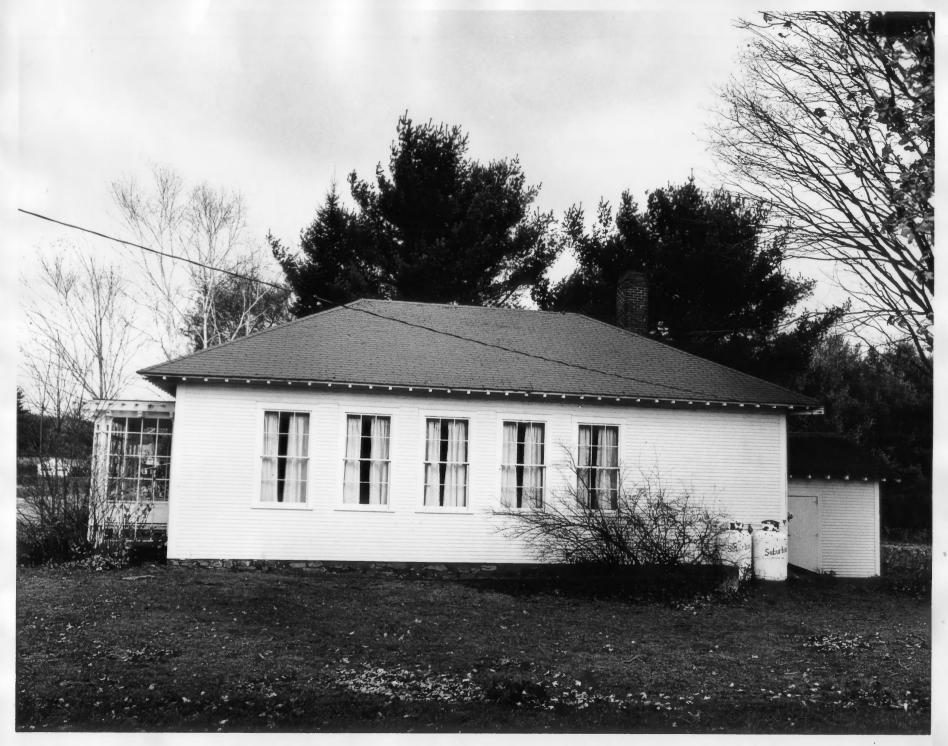

## NATIONAL REGISTER OF HISTORIC PLACES PROPERTY PHOTOGRAPH FORM: NEW HAMPSHIRE

Historic Name: Inothers' and Daughters' Club House
Common Name: Plainfield Historical Society Building

NR District: N/A

Main St.

City/Town/State: Plainfield, N.H. 03781

Photographer:

Erich A Witzel

Negative with:

Plainfield Historical Society

Description:

Address:

View of south side of building.

Photographer facing N NE E SE S SW W NW Photo Date: Nov. 12, 1980 Photo Number 3 of 3 JAN 26 1982

Plainfield Historical Society building (formerly Mothers' & Daughters' Club House)

Plainfield, New Hampshire 03781

Photographer: Erich A. Witzel

Date of photograph: November 12, 1980

Location of negative: Plfd. Hist. Soc.

Description of view: looking North

Photograph No. 3

PLEASE CREDIT ERICH A. WITZEL MERIDEN, NEW HAMPSHIRE 03770