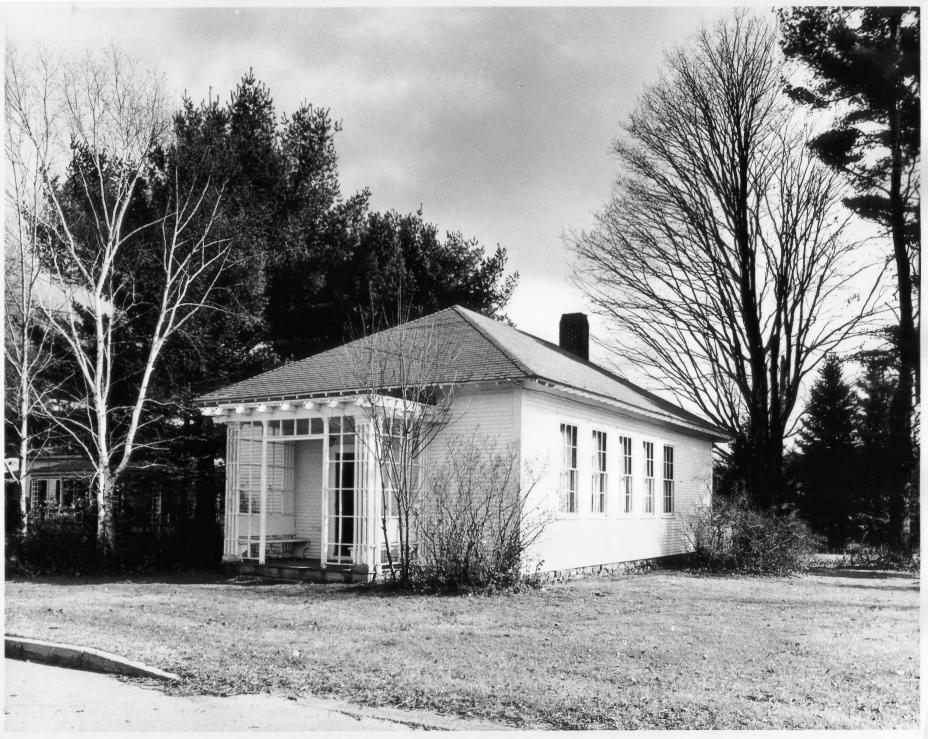

## NATIONAL REGISTER OF HISTORIC PLACES PROPERTY PHOTOGRAPH FORM: NEW HAMPSHIRE

Historic Name: Mothers' and Daughters' Club House

Common Name: Plainfield Historical Society Building

NR District: N/A
Address: Main St.

City/Town/State: Plainfield, N.H. 03781

Photographer: Erich A Witzel

Negative with: Plainfield Historical Society

Description: Three-quarter view of the building, showing front and south sides.

Photographer facing N NE E SE S SW W NW Photo Date: Nov. 12, 1930 Photo Number 1 of 3

JAN 26 1982

Plainfield Historical Society building (formerly Mothers' & Daughters' Club House)
Plainfield, New Hampshire 03781
Photographer: Erich A. Witzel
Date of photograph: November 12, 1980
Location of negative: Plfd. Hist. Soc.
Description of view: looking Northeast
Photograph No. 1

PLEASE CREDIT ERICH A. WITZEL MERIDEN, NEW HAMPSHIRE 03770