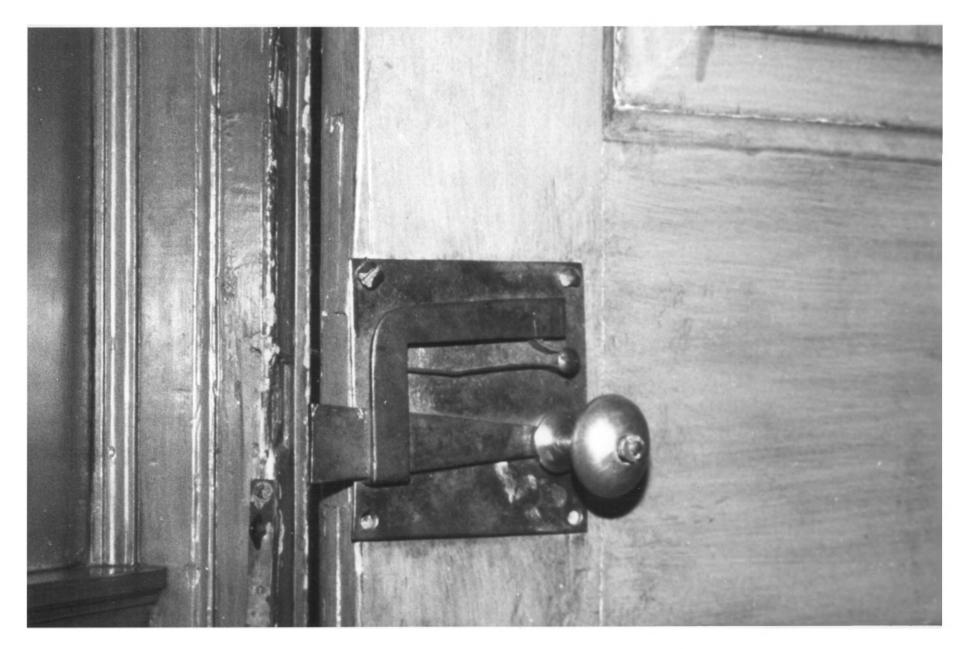

Photo 3 Ross Farm Lisbon. CT D. Ransom Photo, 3/79 Negative: Connecticut Historical Commission STAIRWAY, VIEW NORTHEAST

Photo 4 Ross Farm Lisbon, CT D. Ransom Photo, 3/79 Negative: Connecticut Historical Commission OPEN BOX LOCK