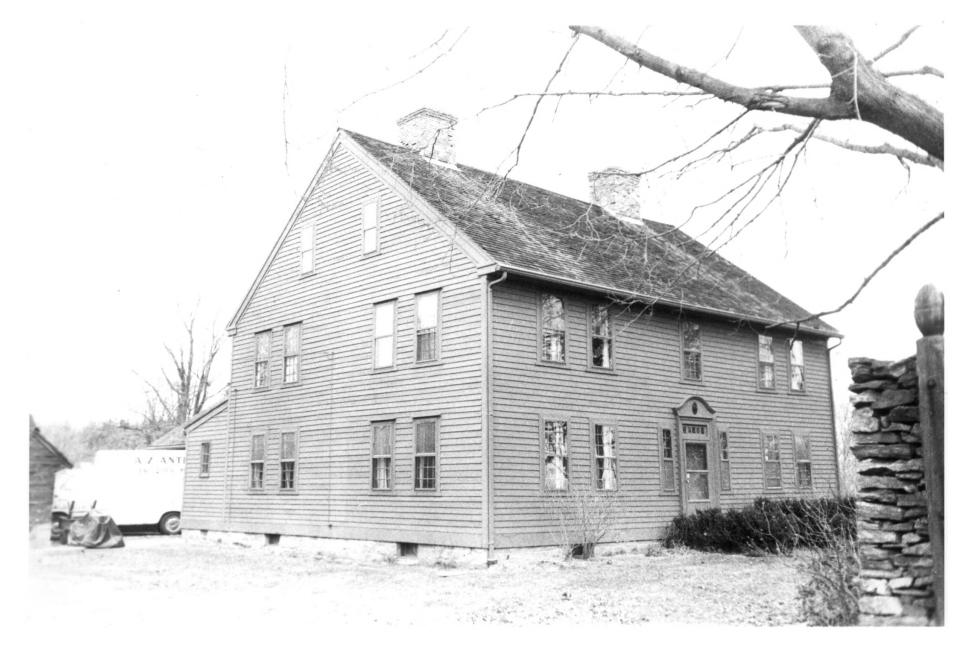

Photo 1 Ross Farm Lisbon. CT D. Ransom Photo, 3/79 Negative: Connecticut Historical Commission EXTERIOR, VIEW NORTH-EAST

Photo 2 Ross Farm Lisbon. CT D. Ransom Photo, 3/79 Negative: Connecticut Historical Commission EXTERIOR. BIEW NORTH-WEST