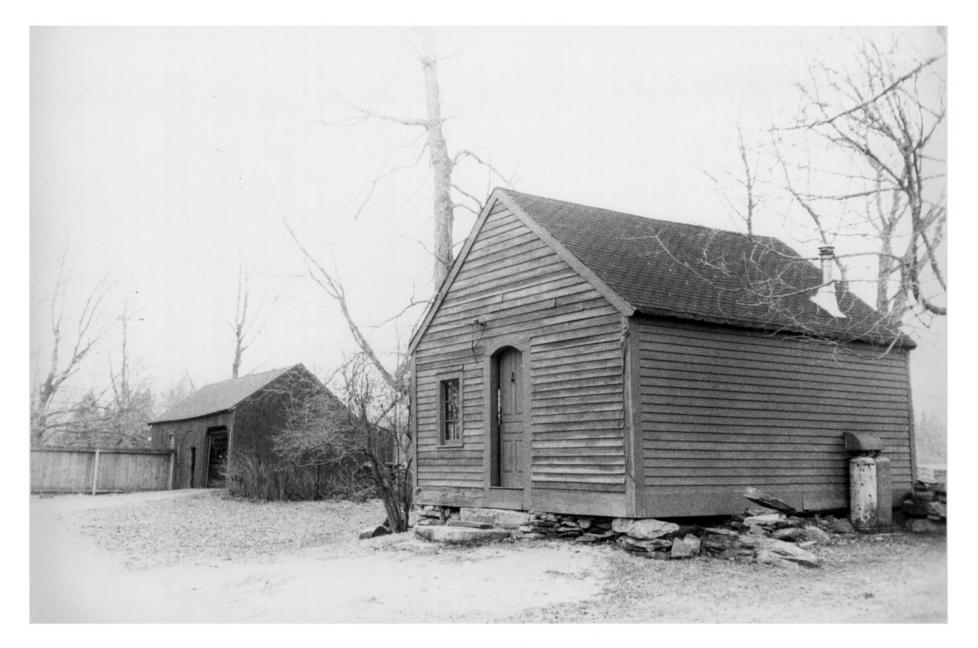

Photo 5 Ross Farm Lisbon. CT D. Ransom Photo. 3/79 Negative: Connecticut Historical Commission UPPER EAST FRONT ROOM FIREPLACE WALL, VIEW NORTHEAST

Photo 6 Ross Farm Lisbon. CT D. Ransom Photo, 3/79 Negative: Connecticut Historical Commission CARRIAGE HOUSE AND CORN HOUSE, VIEW SOUTHWEST