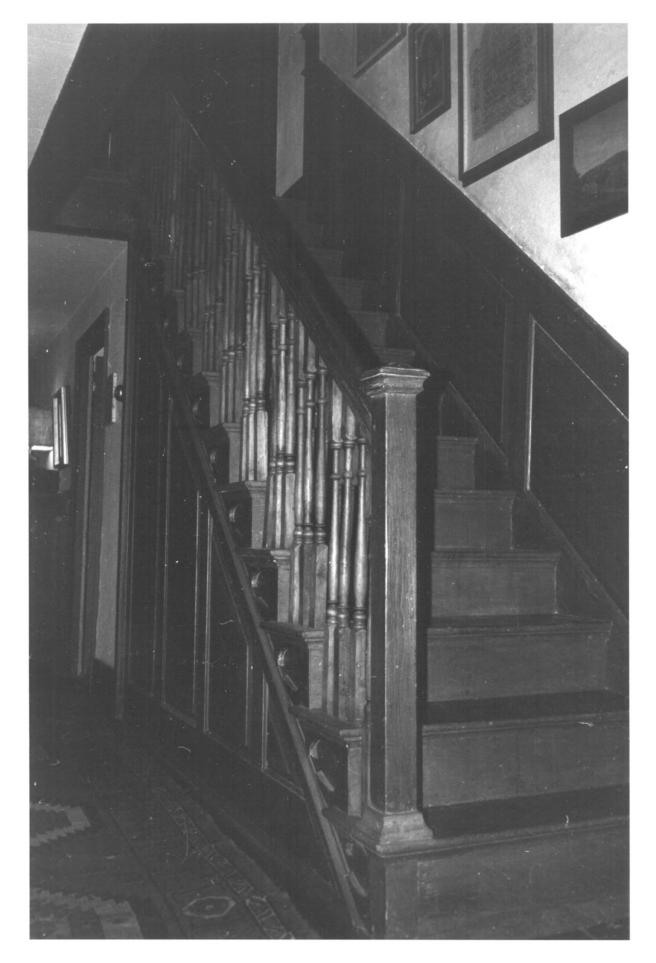

Photo 3 Ross Farm Lisbon. CT D. Ransom Photo, 3/79 Negative: Connecticut Historical Commission STAIRWAY, VIEW NORTHEAST

Photo 4 Ross Farm Lisbon, CT D. Ransom Photo, 3/79 Negative: Connecticut Historical Commission OPEN BOX LOCK