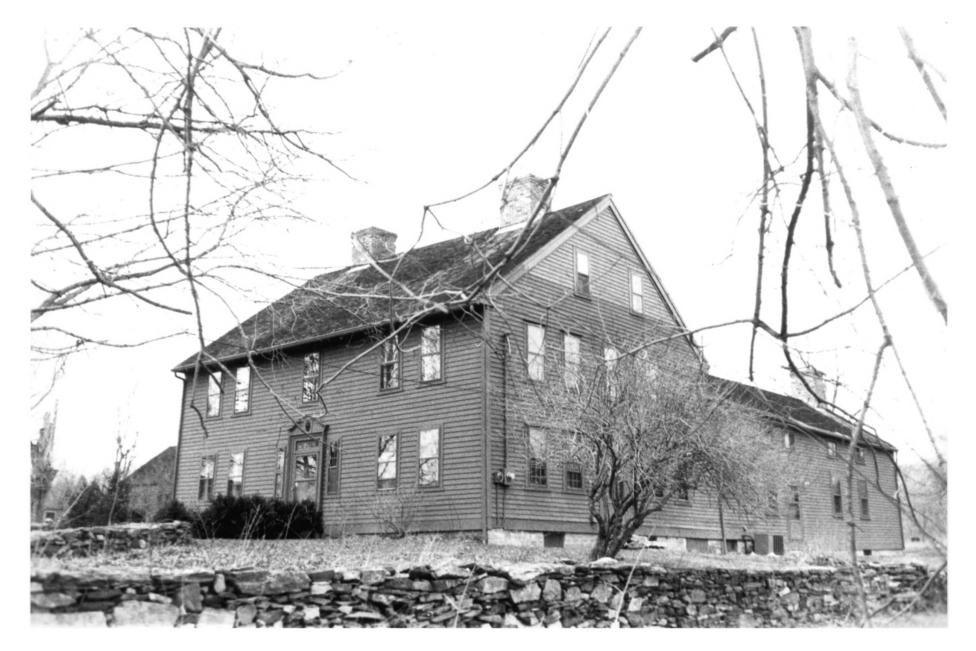

Photo 1 Ross Farm Lisbon. CT D. Ransom Photo, 3/79 Negative: Connecticut Historical Commission EXTERIOR, VIEW NORTH-EAST

Photo 2 Ross Farm Lisbon. CT D. Ransom Photo, 3/79 Negative: Connecticut Historical Commission EXTERIOR. BIEW NORTH-WEST