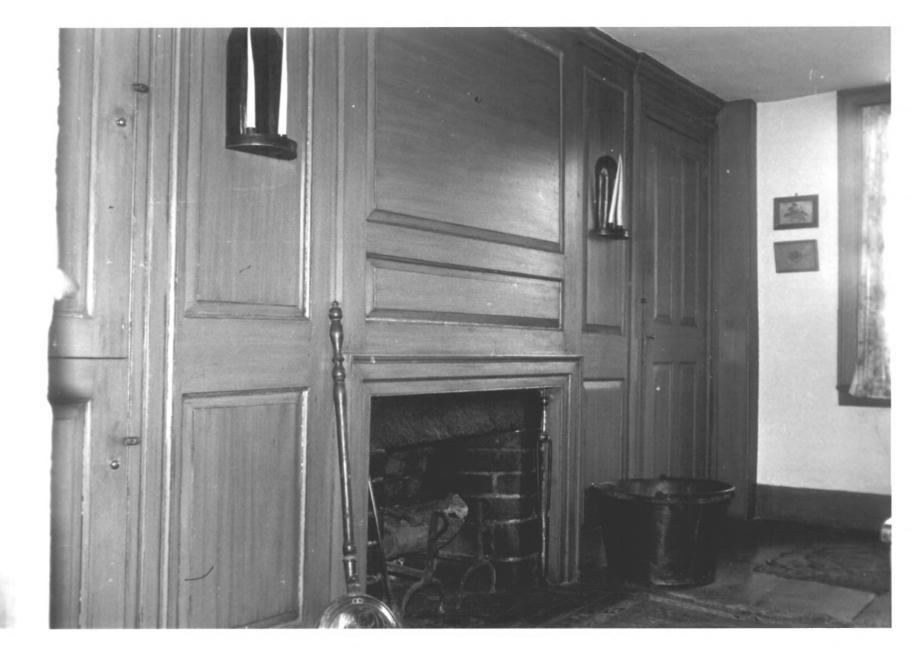

Photo 5 Ross Farm Lisbon. CT D. Ransom Photo. 3/79 Negative: Connecticut Historical Commission UPPER EAST FRONT ROOM FIREPLACE WALL, VIEW NORTHEAST

Photo 6 Ross Farm Lisbon. CT D. Ransom Photo, 3/79 Negative: Connecticut Historical Commission CARRIAGE HOUSE AND CORN HOUSE, VIEW SOUTHWEST