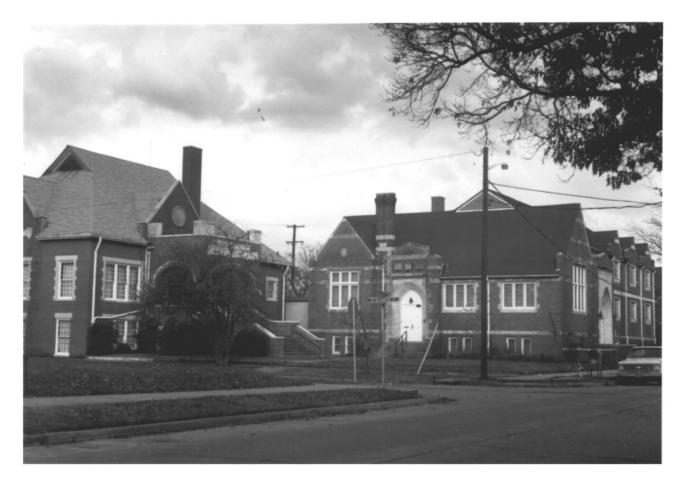

(#4,5), view to northeast Photo 5 of 6

Mary Ellen Bowen December 1982

Confederate Memorial Building and Old Greenwood Library Four Corners District Greenwood, Leflore County, Miss.

(#4,5) view north Photo 6 of 6