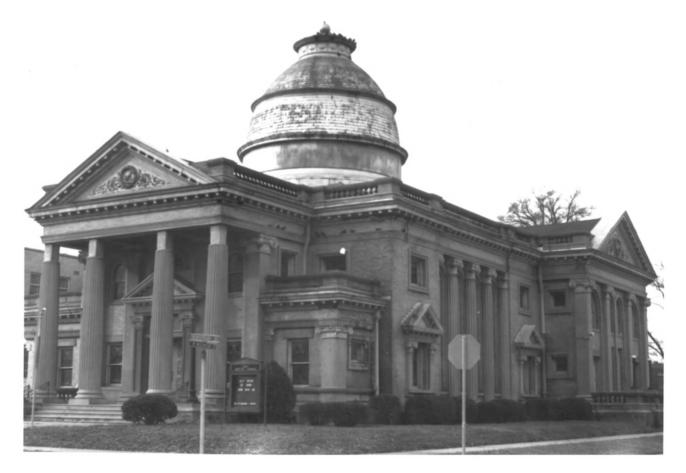

(#4,5), view to northeast Photo 5 of 6

Mary Ellen Bowen December 1982

Confederate Memorial Building and Old Greenwood Library Four Corners District Greenwood, Leflore County, Miss.

(#4,5) view north Photo 6 of 6

Mary Ellen Bowen
December 1982