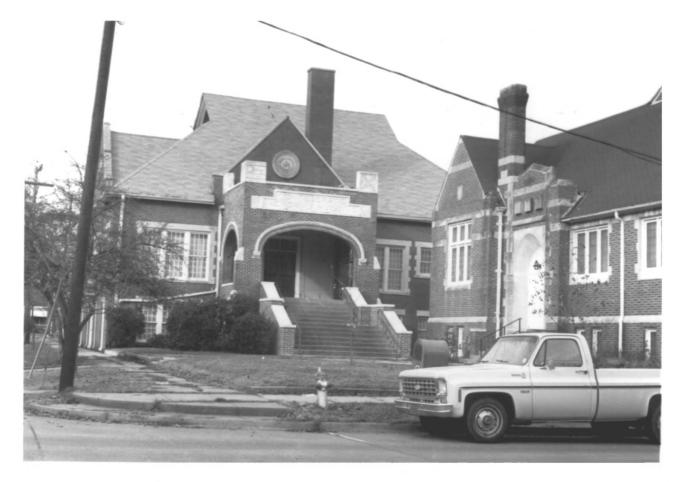

First Baptist Church Four Corners District Greenwood, Leflore County, Miss.

Mary Ellen Bowen December 1982

(#1), view to northeast Photo 1 of 6



First Baptist Church
Four Corners District
Greenwood, Lefore County, Miss.

Mary Ellen Bowen December 1982

(#1), View to northwest



Physicians and Surgeons Building Four Corners District Greenwood, Leflore County, Miss.

Mary Ellen Bowen
December 1982

(#2), view to southeast Photo 3 of 6



414-416 West Washington Four Corners District Greenwood, Leflore County, Miss.

Mary Ellen Bowen

(#3), view to southeast Photo 4 of 6

December 1982



Confederate Memorial Building and Old Greenwood Library Four Corners District

(#4,5), view to northeast Photo 5 of 6

Mary Ellen Bowen December 1982



Confederate Memorial Building and Old Greenwood Library Four Corners District Greenwood, Leflore County, Miss.

(#4,5) view north Photo 6 of 6

Mary Ellen Bowen
December 1982