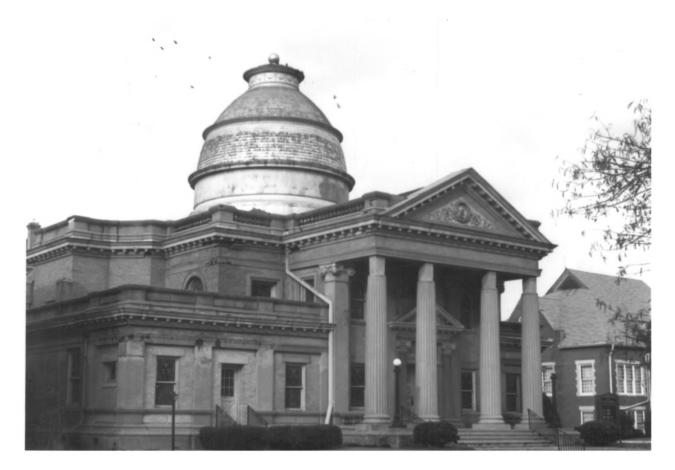

First Baptist Church Four Corners District Greenwood, Leflore County, Miss.

Mary Ellen Bowen December 1982

(#1), view to northeast Photo 1 of 6

First Baptist Church
Four Corners District
Greenwood, Lefore County, Miss.

Mary Ellen Bowen December 1982

(#1), View to northwest

Physicians and Surgeons Building Four Corners District Greenwood, Leflore County, Miss.

Mary Ellen Bowen
December 1982

(#2), view to southeast Photo 3 of 6