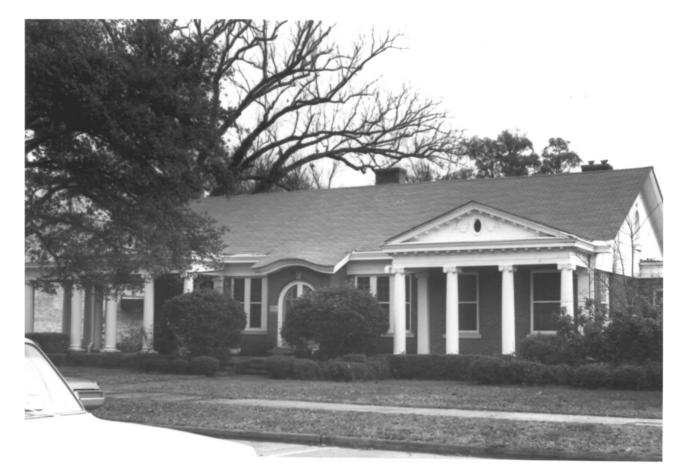

414-416 West Washington Four Corners District Greenwood, Leflore County, Miss.

Mary Ellen Bowen

(#3), view to southeast Photo 4 of 6

December 1982

Confederate Memorial Building and Old Greenwood Library Four Corners District