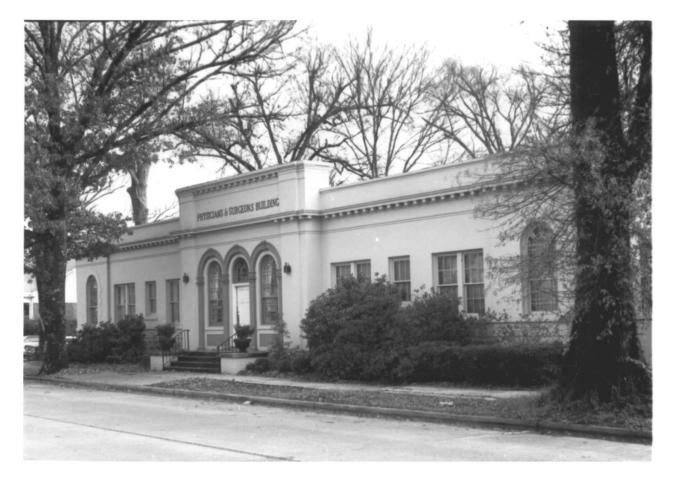

Mary Ellen Bowen December 1982

(#1), View to northwest

Physicians and Surgeons Building Four Corners District Greenwood, Leflore County, Miss.

Mary Ellen Bowen
December 1982

(#2), view to southeast Photo 3 of 6