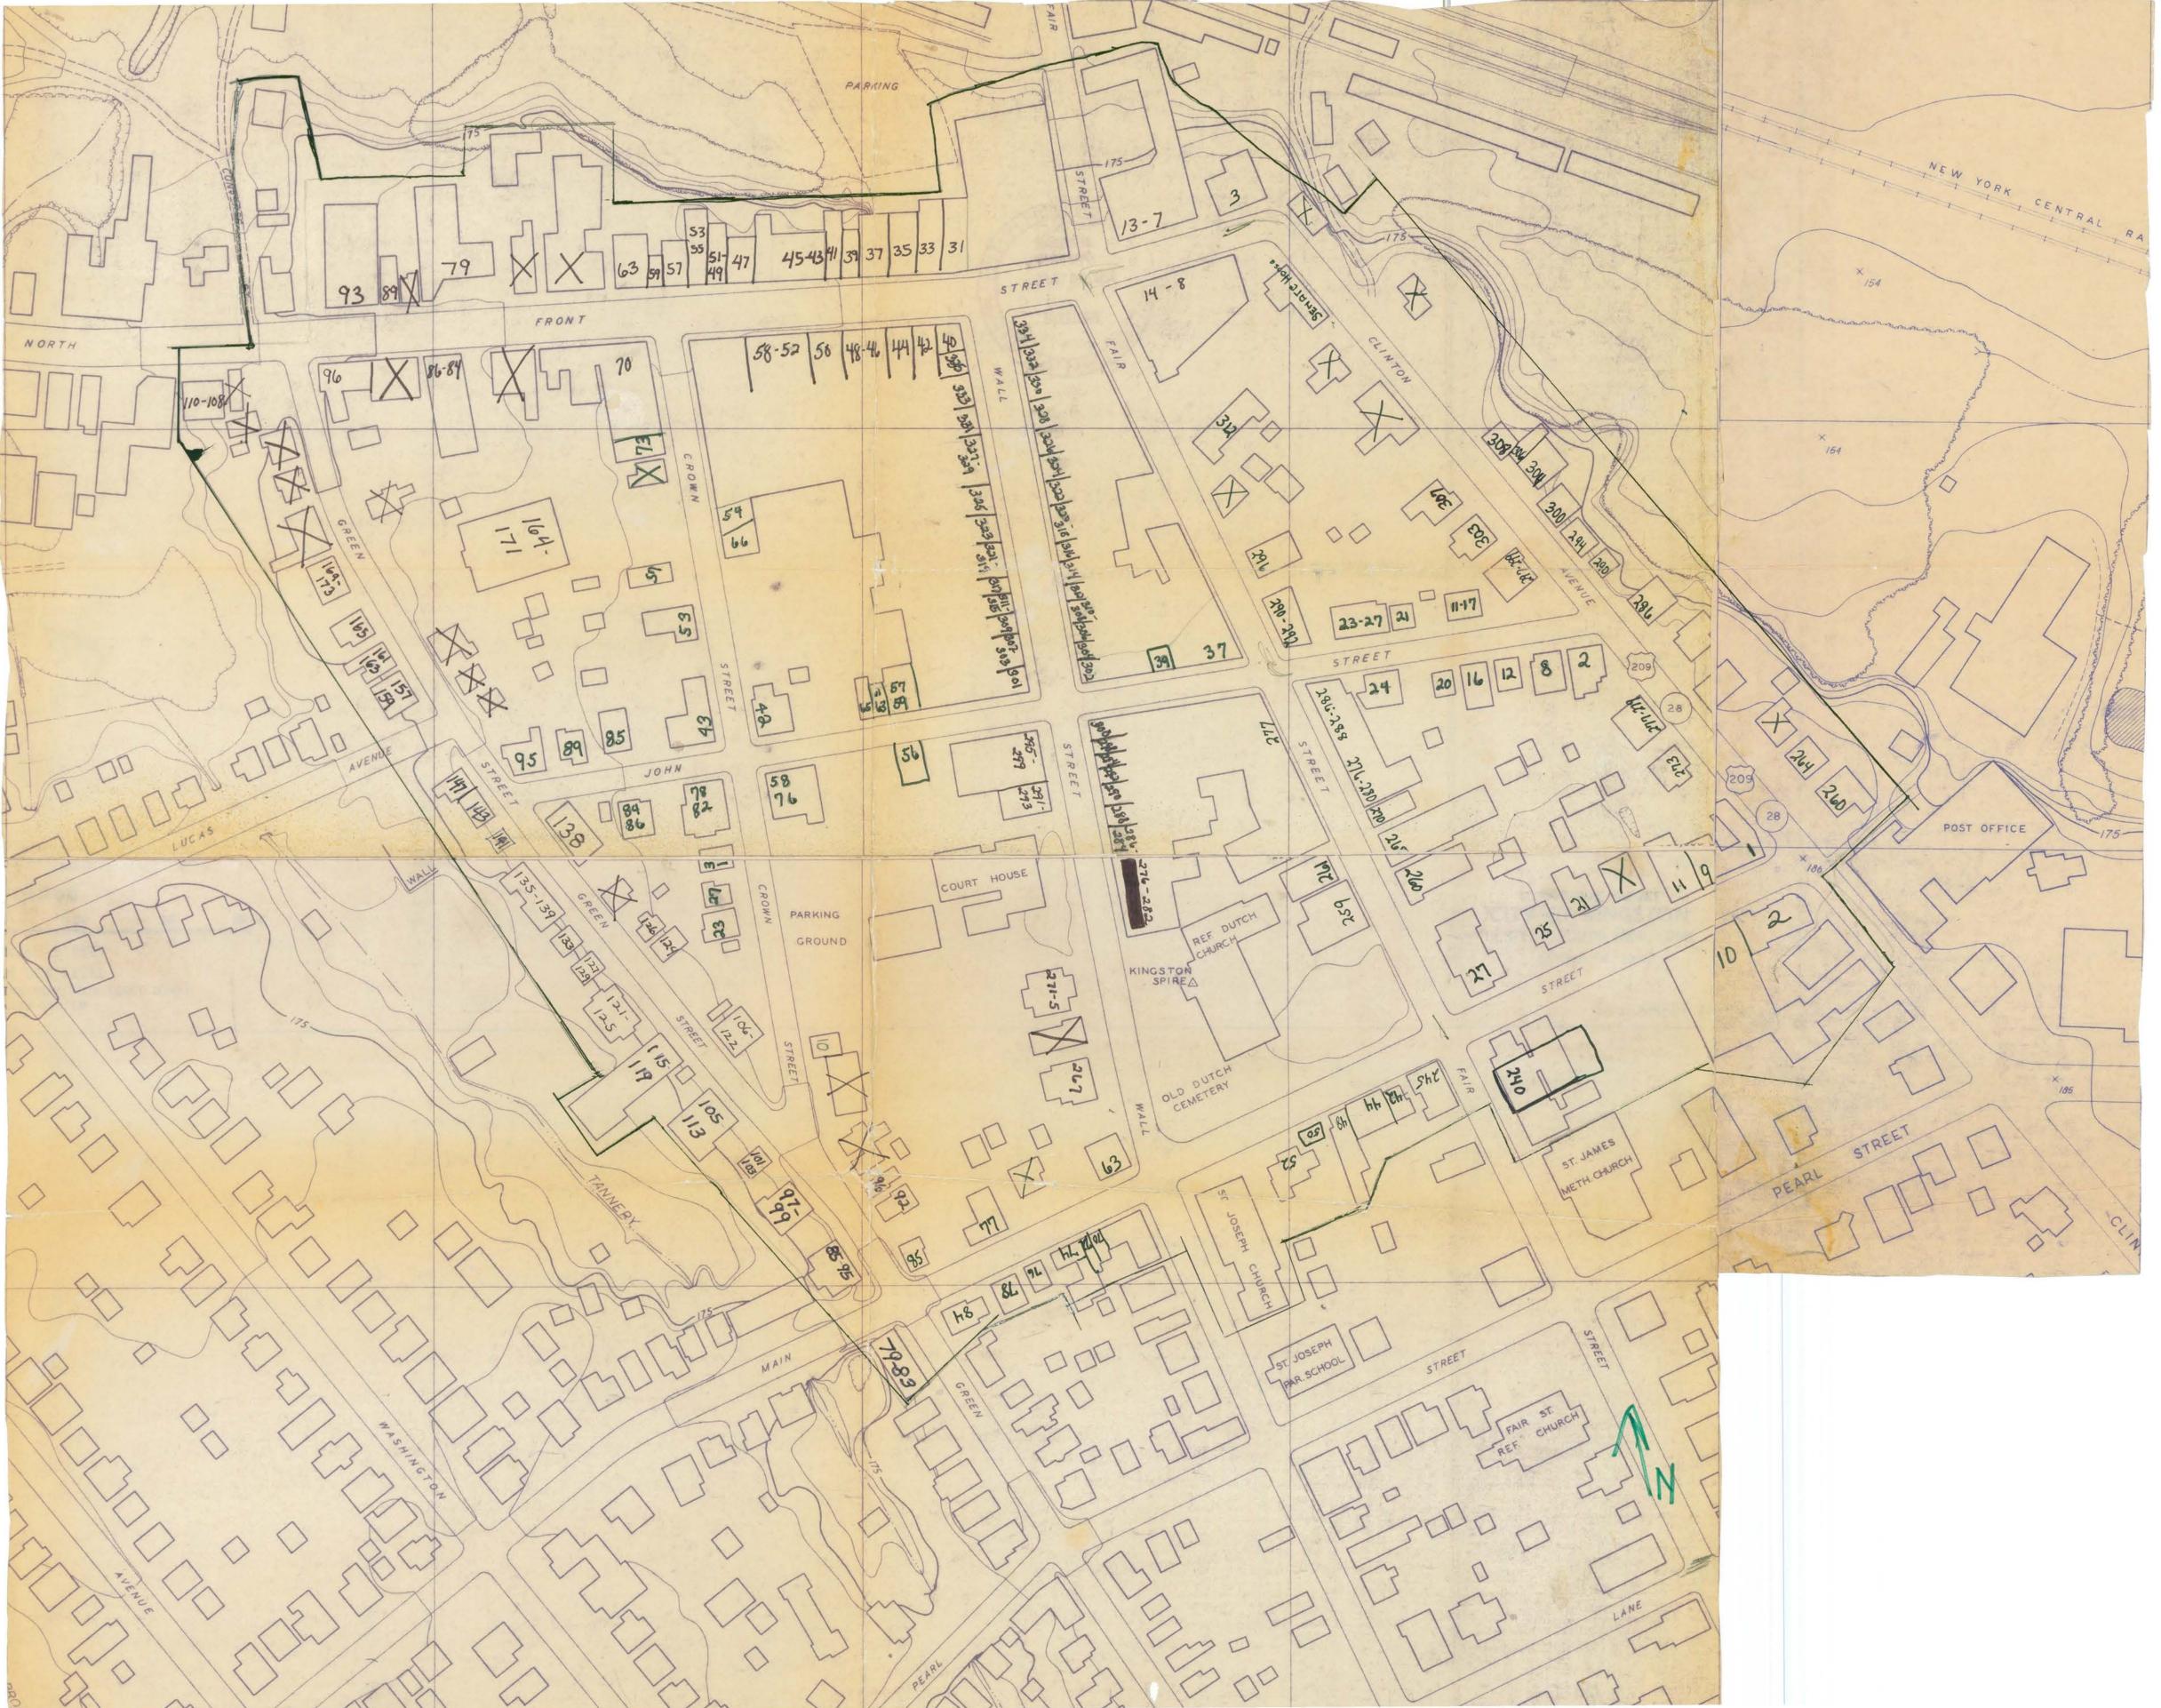

DEPOSITORY FOR

SURVEY RECORDS CITY, TOWN

Albany

UNITED STATES DEPARTMENT OF THE INTERIOR