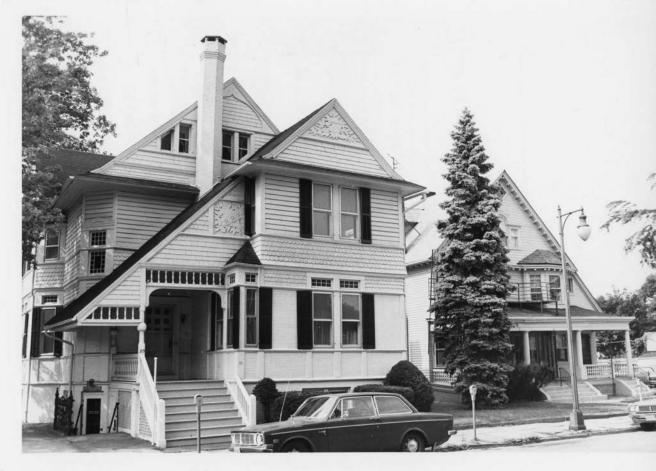

ITEM NUMBER

PAGE

272 Clinton Avenue (gas station)

311-315 Wall Street (F. W. Woolworth)

79 North Front Street (gas station)

More photographs are forthcoming....arranged with Ellen MacDougal. Although Clinton Ave. Historic District is entirely within the boundaries of the larger Kingston Stockade District, Diana Waite would like to have both listed separately. Clinton Ave. is an urban renewal area, and N.Y. State wants to be able to point and say that Clinton Ave. and the buildings contained within that district have had NR protection since 1970. I told her that the decision was probably to be made in Publications, but that at the very least there would be a cross-reference to the Clinton Ave. Historic District.

MISTER SUBSECTION METHORITE SAULTS THE METHOD BENEFIT

Jand1 5/23/75



# FROPERTY OF THE HATIONAL RECORD

TItle: Kurgston Stockade District Whater Country, New York Loc. 19th Century residences on the morth side of main St. Joshing Form No. 10-301a (7/72)

N

œ

Z

SEE

## UNITED STATES DEPARTMENT OF THE INTERIOR NATIONAL PARK SERVICE

| NATIONAL | REGISTER | OF HISTORI | CPLACES |
|----------|----------|------------|---------|
| PROPER   | тү рното | GRAPH FOR  | м       |

| STATE  |                |      |
|--------|----------------|------|
|        | New York       | (    |
| COUNTY |                |      |
|        | U1ster         |      |
|        | FOR NPS USE ON | ILY  |
| ENT    | RY NUMBER      | DATE |

(Type all entries - attach to or enclose with photograph)

northeast. Of facades

| соммон К                 | ingston | Stoc  | ckade 1 | Dist