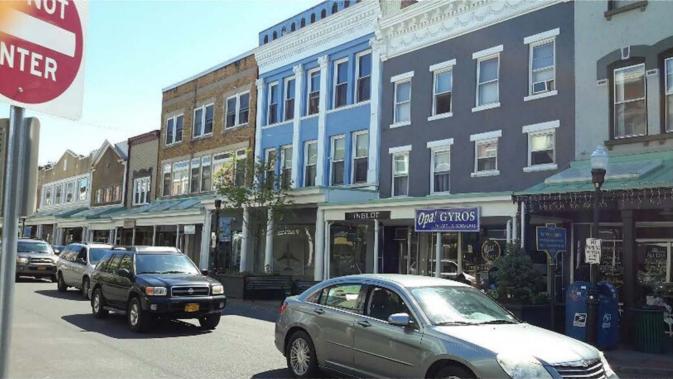

Wall St. A bit further north at 267 Wall St., Key Bank installed metal fencing and updated signage in 1966. Ulster Savings Bank (280 Wall Street), a large, Colonial Revival structure built in the mid-nineteenth century, also modernized its building; it replaced the building's upper story windows and the banks' first floor brick façade with a large store front, aluminum braced windows and granite paneling in the mid-twentieth century.

| 100 |      | 35 0   | 640  | 22.   |
|-----|------|--------|------|-------|
| Caa | anni | inun   | tion | sheet |
| OFF | COLU | IIIIII | ш    | SHEEL |

Kingston Stockade Historic District Kingston, Ulster County, NY

# **National Register of Historic Places Continuation Sheet**

Section number \_\_\_10 \_\_ Page \_\_1 \_\_\_



See continuation sheet









### National Register of Historic Places Memo to File

# Correspondence

The Correspondence consists of communications from (and possibly to) the nominating authority, notes from the staff of the National Register of Historic Places, and/or other material the National Register of Historic Places received associated with the property.

Correspondence may also include information from other sources, drafts of the nomination, letters of support or objection, memorandums, and ephemera which document the efforts to recognize the property.

#### ENTRIES IN THE NATIONAL REGISTER

STATE

NEW YORK

Date Entered

JUN 1 3 1975

Name

Location

Kingston Stockade District

Kingston Ulster County

Also Notified

Hon. Jacob K. Javits Hon. James L. Buckley Hon. Matthew F. McHugh

Regional Director,