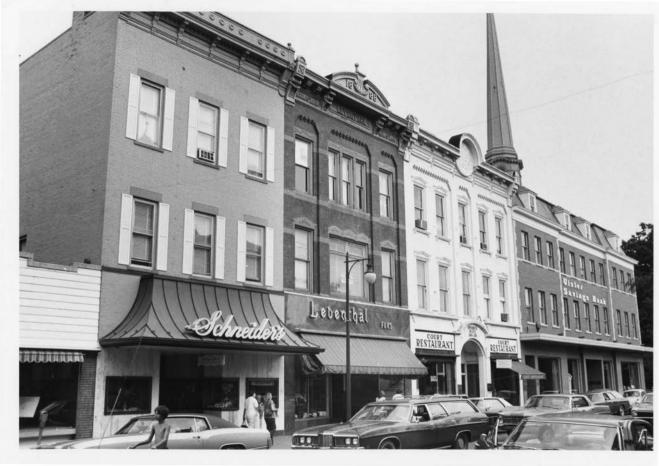

|

The Clermont Building, west side of Wall Street looking southwest.



# PROPERTY OF THE NATIONAL REGISTER

| NPS Nu        | nber 4/13/75                     |
|---------------|----------------------------------|
| Title:        | Kingston Stockade sustrict       |
|               | Wester County, new York          |
| Loo. <u>₹</u> | acodes of 19th century buildings |
| E             | went side of wall street         |
|               | looking pouth.                   |

|            | NATIONAL REGISTER OF HISTORIC PLACES                      | COUNTY                                |      |
|------------|-----------------------------------------------------------|---------------------------------------|------|
|            |                                                           | Ulster                                |      |
|            | PROPERTY