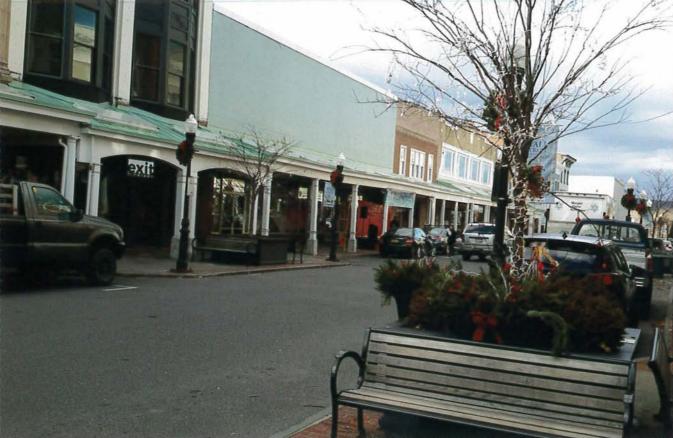

5 Wall St. A bit further north at 267 Wall St., Key Bank installed metal fencing and updated signage in 1966. Ulster Savings Bank (280 Wall Street), a large, Colonial Revival structure built in the mid-nineteenth century, also modernized its building; it replaced the building's upper story windows and the banks' first floor brick façade with a large store front, aluminum braced windows and granite paneling in the mid-twentieth century.

| 100 |      | 35 0   | 640  | 22.   |
|-----|------|--------|------|-------|
| Caa | anni | inun   | tion | sheet |
| OFF | COLU | IIIIII | ш    | SHEEL |

Kingston Stockade Historic District Kingston, Ulster County, NY

# **National Register of Historic Places Continuation Sheet**

Section number \_\_\_10 \_\_ Page \_\_1 \_\_\_



See continuation sheet









### National Register of Historic Places Memo to File

# Correspondence

The Correspondence consists of communications from (and possibly to) the nominating authority, notes from the staff of the National Register of Historic Places, and/or other material the National Register of Historic Places received associated with the property.

Correspondence may also include information from other sources, drafts of the nomination, letters of support or objection, memorandums, and ephemera which document the efforts to recognize the property.

#### ENTRIES IN THE NATIONAL REGISTER

STATE

NEW YORK

Date Entered

JUN 1 3 1975

Name

Location

Kingston Stockade District

Kingston Ulster County

Also Notified

Hon. Jacob K. Javits Hon. James L. Buckley Hon. Matthew F. McHugh

Regional Director