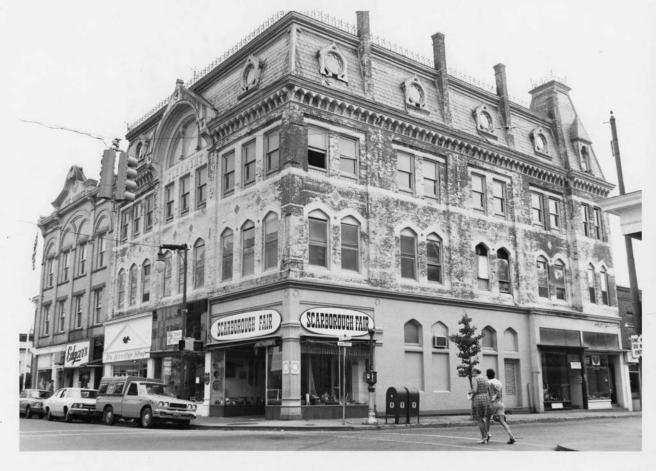

| ervati |

19th century residences on the north side of Main Street looking

INT: 154-72



# PROPERTY OF THE NATIONAL REGISTER

| NPS 1 | Number 6/13/75             |
|-------|----------------------------|
| Title | : Kingston Stockade Dist,  |
|       | Telster County, new york   |
| Loc.  | Clernot Blog, west side of |
|       | Wall St. Ooking pouthwest  |
|       | and the second             |
|       |                            |

Form No. 10-301a (7/72)

N

œ

Z

SEE

# UNITED STATES DEPARTMENT OF THE INTERIOR NATIONAL PARK SERVICE

# NATIONAL REGISTER OF HISTORIC PLACES PROPERTY PHOTOGRAPH FORM

(Type all entries - attach to or enclose with photograph)

| New York       |      |
|----------------|------|
| U1ster         |      |
| 015161         |      |
| FOR NPS USE ON | LY . |
| ENTRY NUMBER   | DATE |
| JUN 1 3 19     | 75   |

| COMMON: Kingston Stockade Dis