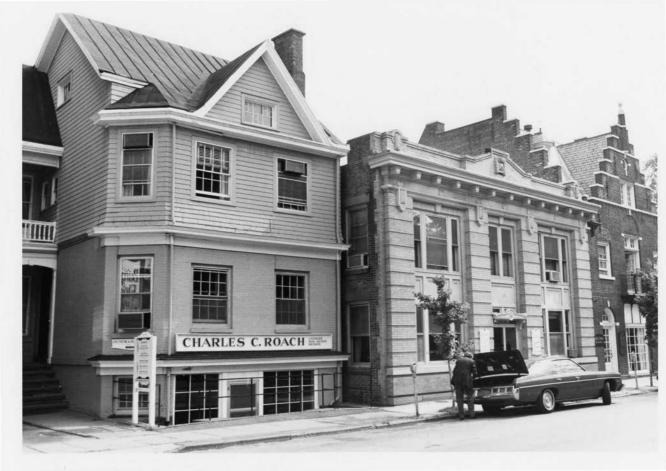

DEPOSITORY FOR

SURVEY RECORDS CITY, TOWN

Albany

UNITED STATES DEPARTMENT OF THE INTERIOR