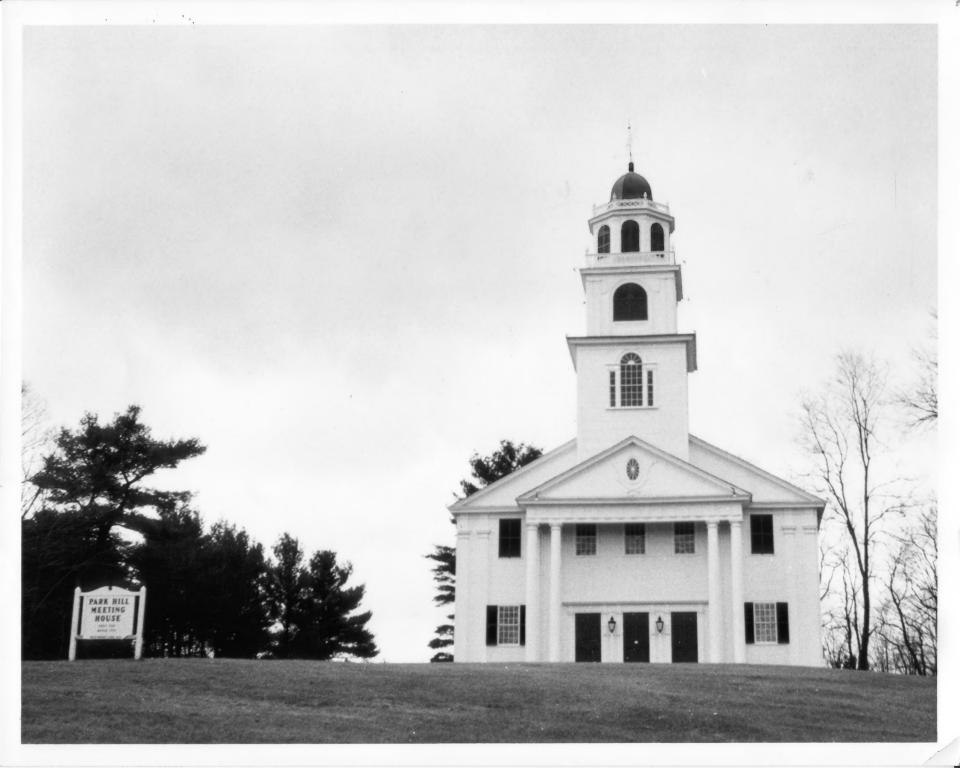

## NATIONAL REGISTER OF HISTORIC PLACES PROPERTY PHOTOGRAPH FORM: NEW HAMPSHIRE

| Historic Name:   | Park Hill Meeting House            |
|------------------|------------------------------------|
| Common Name:     | Park Hill Meeting House            |
| NR District:     | cheshire co.                       |
| Address:         | Park Hill                          |
| City/Town/State: | Westmoreland, New Hampshire 03467  |
| Photographer:    | Carlson Barrett                    |
|                  | Westmoreland                       |
| Negative with:   | Sara H. Sheperd                    |
|                  | Park Hill, Westmoreland, NH        |
| Description:     | taken from foot of Park Hill green |

Photographer facing N NE E SE S SW W NW Photo Date: Jan. 31, 1980

Photo Number 1 of 1

JUL 1 4 1980

SEP

8 1980