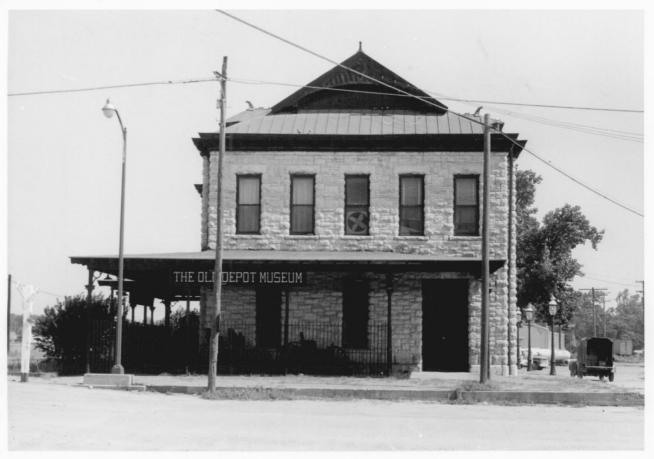

Franklin

FOR NPS LISE ONLY

NAME.

Old Depot Museum

COMMON: AND/OR HISTORIC: Old Santa Fe Railroad Depot

LOCATION STREET AND NUMBER:

135 West Tecumseh street

July 7, 1969

CITY OR TOWN:

Ottawa

Kansas 66067

Kansas State Historical Society

COUNTY: CODE 20

Franklin

STATE

COUNTY

CODE 059

DATE

3. PHOTO REFERENCE PHOTO CREDIT: DATE OF PHOTO:

STATE:

IDENTIFICATION

NEGATIVE FILED ATFranklin county file, Historic Sites Survey

DESCRIBE VIEW, DIRECTION, ETC. View of the south facade of the Old Santa Fe Railroad Depot from the south.