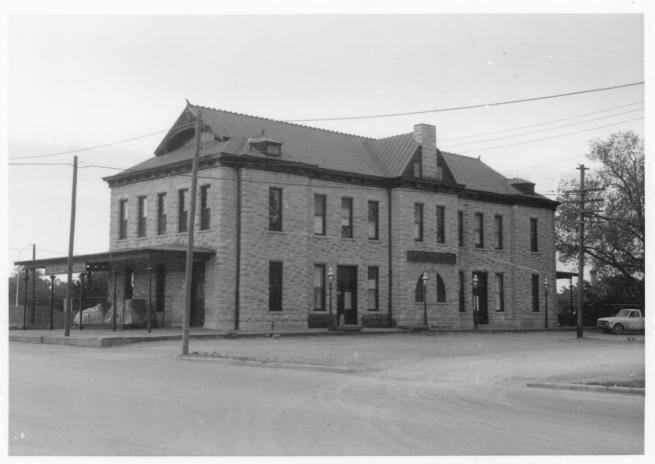

## STATE UNITED STATES DEPARTMENT OF THE INTERIOR NATIONAL PARK SERVICE Kansas COUNTY NATIONAL REGISTER OF HISTORIC PLACES Franklin PROPERTY PHOTOGRAPH FORM FOR NPS USE ONLY ENTRY NUMBER (Type all entries - attach to or enclose with photograph) 1. NAME COMMON: Old Depot Museum AND OR HISTORIC: Old Santa Fe Railroad Depot LOCATION STREET AND NUMBER: REGISTER 135 West Tecumseh street CITY OR TOWN: Ottawa COUNTY: CODE STATE: 66067 Kansas 20 Franklin PHOTO REFERENCE Kansas State Historical Society Staff PHOTO CREDIT: June 17, 1971 DATE OF PHOTO: NEGATIVE FILED AT Franklin county file, Historic Sites Survey

Kansas State Historical Society

View of the Old Santa Fe Railroad Depot showing the south and east facades.

IDENTIFICATION

DESCRIBE VIEW, DIRECTION, ETC.

1973

CODE

059

DATE