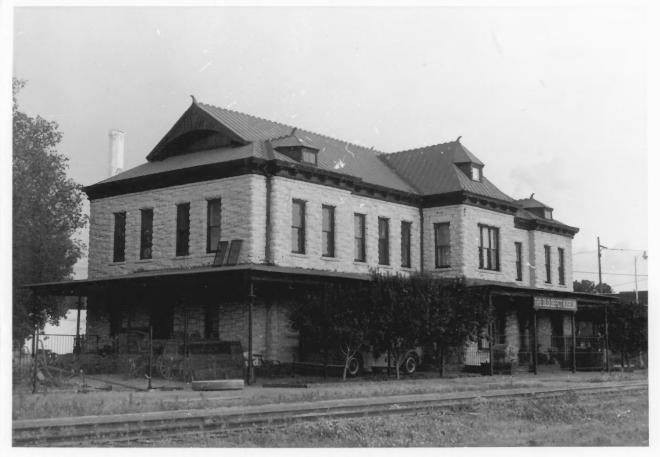

UNITED STATES DEPARTMENT OF THE INTERIOR STATE NATIONAL PARK SERVICE Kansas COUNTY NATIONAL REGISTER OF HISTORIC PLACES Franklin PROPERTY PHOTOGRAPH FORM FOR NPS USE ONLY ENTRY NUMBER DATE (Type all entries - attach to or enclose with photograph) 1973 COMMON: Old Depot Museum AND OR HISTORIC: Old Santa Fe Railroad Depot 2. LOCATION STREET AND NUMBER: 135 West Tecumseh street CITY OR TOWN: GISTE Ottawa COUNTY: CODE CODE Kansas 66067 059 20 Franklin PHOTO REFERENCE Kansas State Historical Society Staff PHOTO CREDIT: June 17, 1971 DATE OF PHOTO: NEGATIVE FILED ATFranklin county file, Historic Sites Survey Kansas State Historical Society

IDENTIFICATION

1. NAME

STATE:

DESCRIBE VIEW, DIRECTION, ETC. Northwest view of the Old Santa Fe Railroad Depot showing the north and west facades.