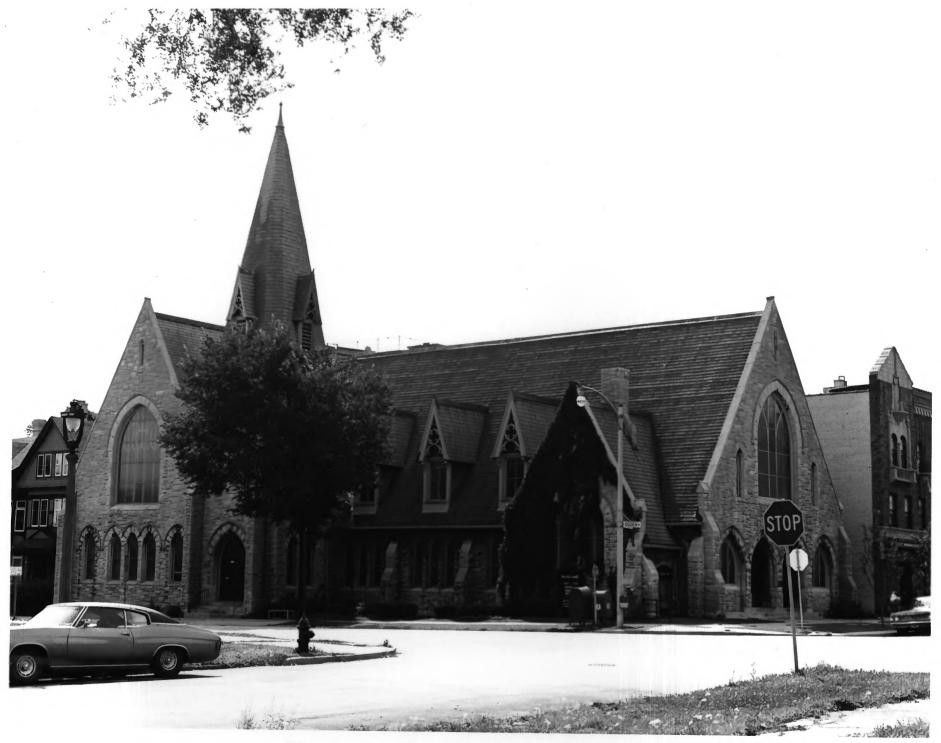

| Form No. 10-301a<br>(7/72) |                                                               | UNITED STATES DEPARTMENT OF THE INTERIOR<br>NATIONAL PARK SERVICE |  |            | STATE<br>Wisconsin |                     |      |  |
|----------------------------|---------------------------------------------------------------|-------------------------------------------------------------------|--|------------|--------------------|---------------------|------|--|
|                            | NATIONAL REGISTER OF HISTORIC PLACES                          |                                                                   |  |            | ACES               | соимту<br>Milwaukee |      |  |
|                            | PROPERTY PHOTOGRAPH FORM                                      |                                                                   |  |            |                    | FOR NPS USE ONLY    |      |  |
|                            |                                                               |                                                                   |  |            |                    | ENTRY NUMBER DATE   |      |  |
| S                          | (Type all entries - attach to or enclose with photogra        |                                                                   |  |            | tograph)           | DEC. 3 0 1974       |      |  |
| Z                          | 1. NAME                                                       |                                                                   |  |            |                    |                     |      |  |
| 0                          | COMMON: First Unitarian Church                                |                                                                   |  |            |                    |                     |      |  |
| -                          | AND/OR HISTORIC:                                              |                                                                   |  |            |                    |                     |      |  |
|                            | 200000000.00000000000000000000000000000                       |                                                                   |  |            |                    |                     |      |  |
| υ                          | STREET                                                        | STREET AND NUMBER:                                                |  |            |                    |                     |      |  |
|                            |                                                               | 1009 East Ogden Avenue                                            |  |            |                    |                     |      |  |
| 2                          | CITY O                                                        | CITY OR TOWN:                                                     |  |            |                    |                     |      |  |
|                            |                                                               | Milwaukee NATIONAL AN REGISTER A CODE                             |  |            |                    |                     |      |  |
| F                          | STATE:                                                        | Wisconsin                                                         |  | CODE<br>55 | COUNTY:            |                     | 079  |  |
| S                          |                                                               |                                                                   |  |            |                    |                     | 10/9 |  |
| z                          |                                                               | PHOTO REFERENCE                                                   |  |            |                    |                     |      |  |
| —                          | PHOTO CREDIT: Mary Ellen Wietczykowski<br>DATE OF PHOTO: 1971 |                                                                   |  |            |                    |                     |      |  |
| ш                          |                                                               | NEGATIVE FILED AT: Milwaukee Landmarks Commission                 |  |            |                    |                     |      |  |
|                            |                                                               | Copy neg. at State Historical Society of Wisconsin                |  |            |                    |                     |      |  |
| ш                          | 4. IDENTIFICATION                                             |                                                                   |  |            |                    |                     |      |  |
| S                          | DESCRIBE VIEW, DIRECTION, ETC.                                |                                                                   |  |            |                    |                     |      |  |
|                            | View of western and northwestern facades from the northwest.  |                                                                   |  |            |                    |                     |      |  |
|                            |                                                               |                                                                   |  |            |                    |                     |      |  |
| Ħ                          | 1071                                                          | PROPERTY OF                                                       |  |            | MAL RE             | GISTER              |      |  |
|                            | L                                                             |                                                                   |  |            |                    |                     |      |  |