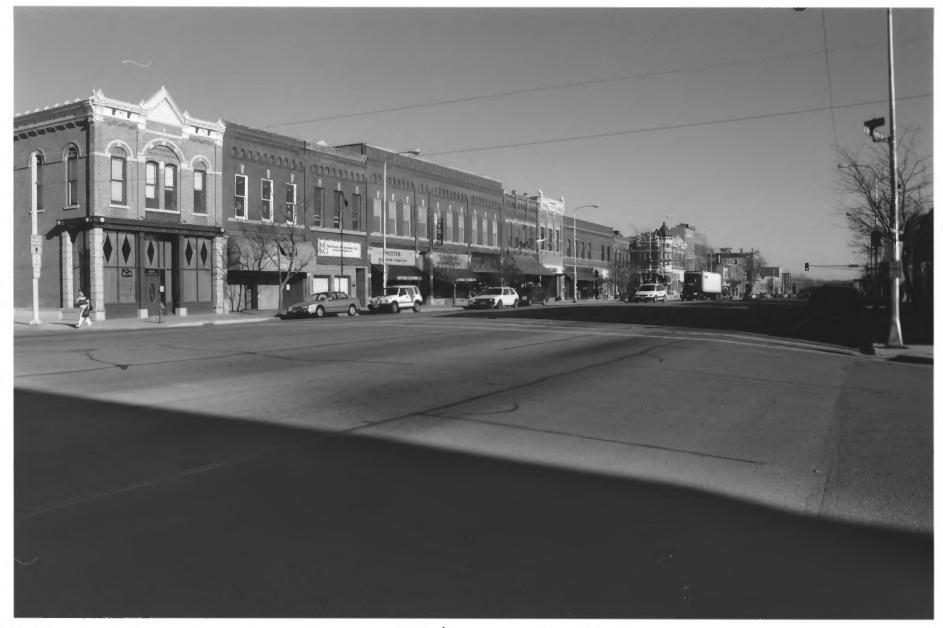

STREET SCAPE: MINNESOTA AUE bet. GRACE ! NASSAU STREETS ST PETER COMMERCIAL HISTORIC DISTRICT NICOllet Co., MN

013635- ZA

STREET SCAPE, LOOKING NORTH WEST ON MINNESOTA AVENUE BETWEEN GRACE ;

NASSAU STREETS

ST PETER COMMERCIAL HISTORIC DISTRICT

NICOLLET CO., MY Photograph ER: MEAD & HUNT, INC

OCTO BER 1999

LOOKING Northwest

MINNESOTA HISTORICAL SOCIETY, 345 KELLOGG BLUD W., STPAULI MN 55102

From the collections of the MINNESOTA HISTORICAL SOCIETY Do not reproduce without written permission. NOTICE