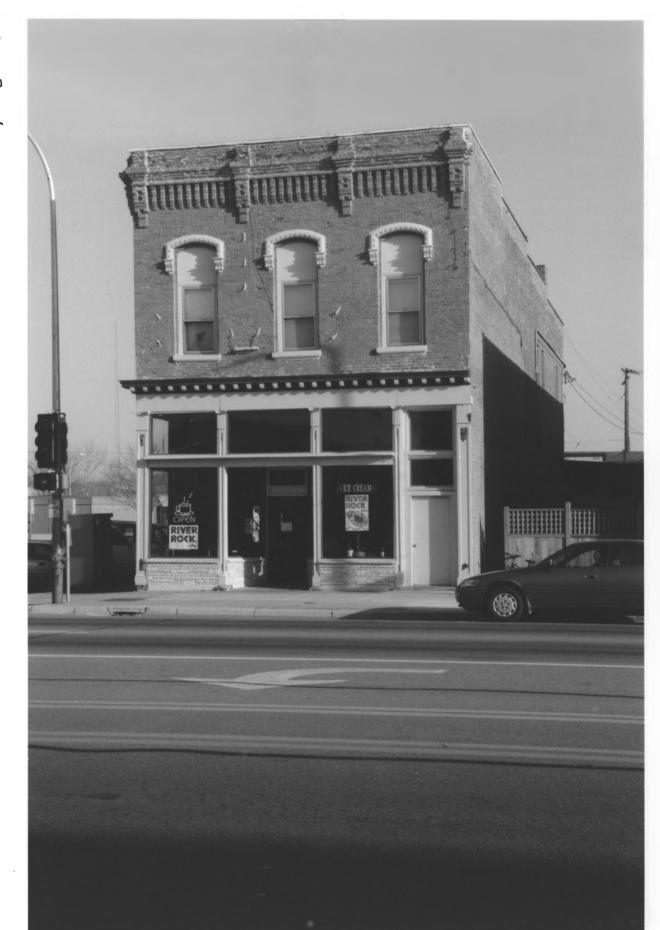

STRAND'S MILLINERY

ST PETER COMMERCIAL HISTORIC DISTRICT

NICOHET CO., MN

013610 - 124-13

STRAND'S MILLINERY

214 S. MINNESOTA AVE

ST PETER COMMERCIAL HISTORIC DISTRICT

MICOLLET CO., MN

PhotogRAPHER: MEAD + HUNE, INC

MINNESOTA HISTORICAL SOCIETY, 345 KEllogg BLUD W., ST DAYL

LOOKING WEST

214 ) STRands Millinery From the collections of the MINNESOTA HISTORICAL SOCIETY

Do not reproduce without written permission. NOTICE This material may be protected by Copyright law