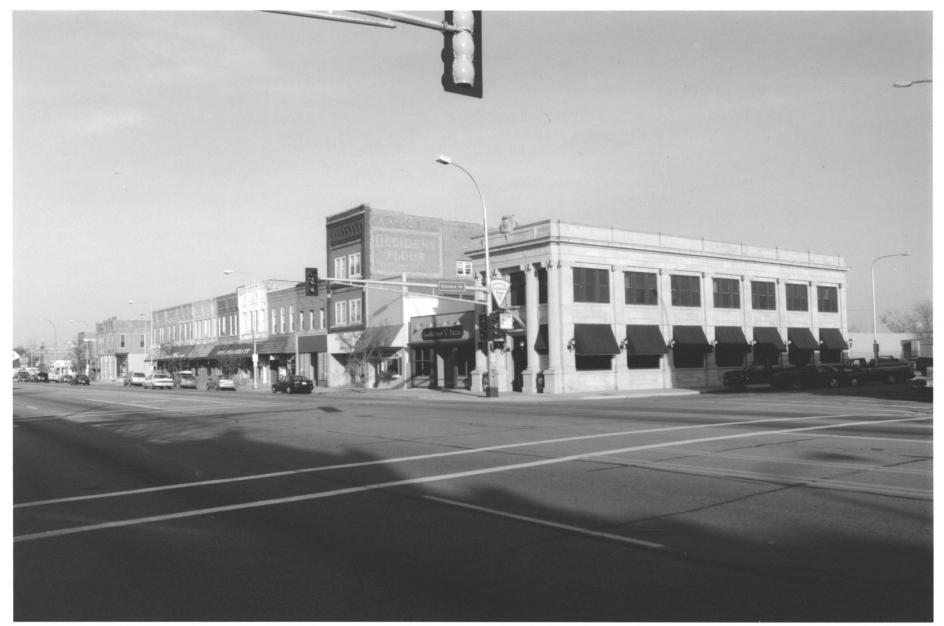

STREET SCAPE! MINNES OT A ANE. bet. WEST PARK ROW & GRACE STREETS
ST PETER COMMERCIAL ABTORIC DISTRICT
NICOllet Co., MN
013613-184

STREET SCAPE: LOOKING SOUTH EAST ON 013613-18A

S MINNESOTA AVE bet, W PARK ROW & GRACE STREETS

ST PETER COMMERCIAL HISTORIC DISTRICT

MICOLIET CO., MN

ThotogRAPHER: MEAD; HUNT, INC

OCTOBER 1999

MINNESOTA HISTORICAL SOCIETY, 345 KEllogg Blud W., STDAUL, MASSTOZ

looking SoumEASE

From the collections of the MINNESOTA HISTORICAL SOCIETY Do not reproduce without written permission. NOTICE