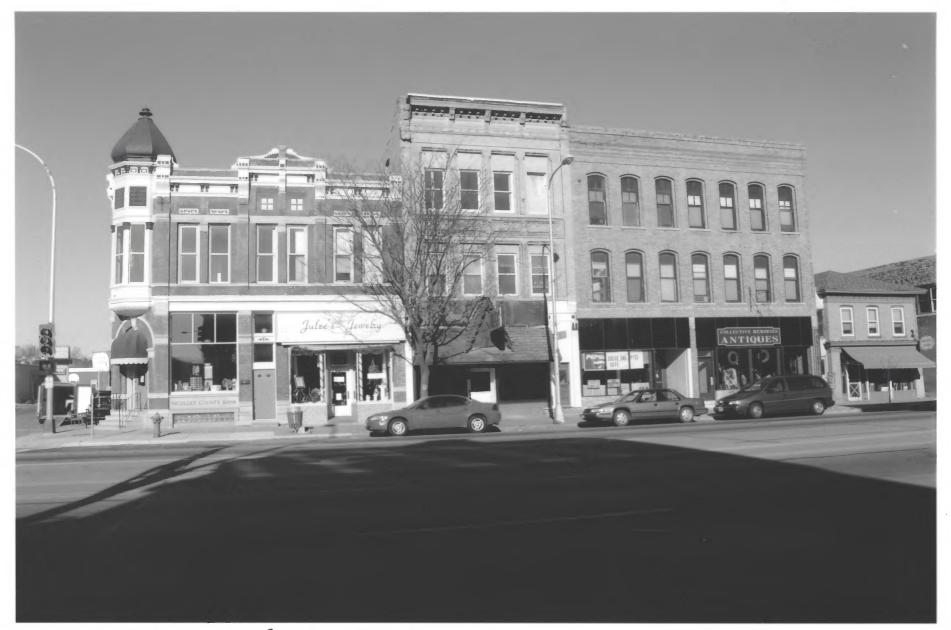

STREET SCAPE: MINNESOTA AUE bet. GRACE ! NASSAU STREETS ST PETER COMMERCIAL HISTORIC DISTRICT NICOllet Co., MN

013635- ZA

STREET SCAPE, LOOKING NORTH WEST ON MINNESOTA AVENUE BETWEEN GRACE ;

NASSAU STREETS

ST PETER COMMERCIAL HISTORIC DISTRICT

NICOLLET CO., MY Photograph ER: MEAD & HUNT, INC

OCTO BER 1999

LOOKING Northwest

MINNESOTA HISTORICAL SOCIETY, 345 KELLOGG BLUD W., STPAULI MN 55102

From the collections of the MINNESOTA HISTORICAL SOCIETY Do not reproduce without written permission. NOTICE