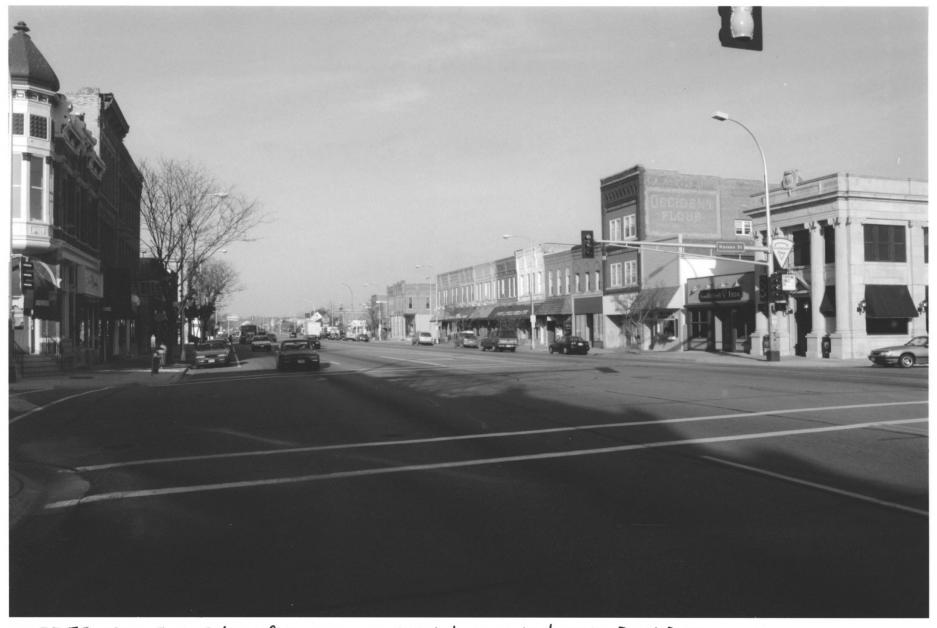

ST. DETER COMMERCIAL HISTORIC DISTRICT

NICOLLET CU., MN

013413-15A

STREET SCAPE: LOOKING NORTH EAST ON 013613-15A MINNESOTA AVE BETWEEN NASSAU! WEST DARK ROW ST PETER COMMERCIAL HISTORICE DISTRICT MICOLLET CO. MY DhotogRAPHER: MEADS HUNT, INC OCTOBER 1999

looking North East

MINNESUTA HISTORKAL SOCIETY, 345 KEllogg Blud W., ST PAUL, MN 55102

Do not reproduce without written permission. NOTICE This material may be protected by Copyright law

From the collections of the MINNESOTA HISTORICAL SOCIETY