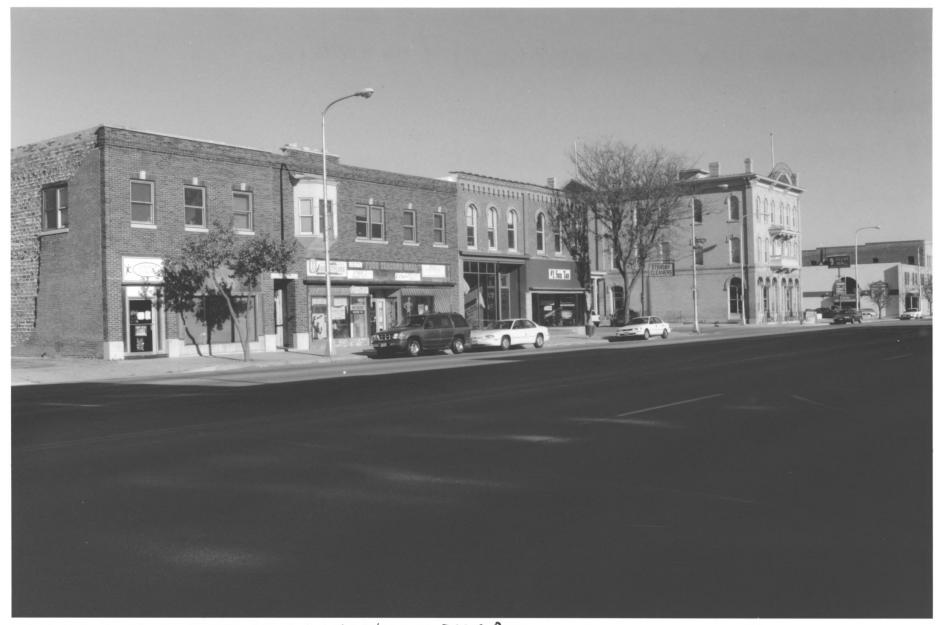

STREETSCAPE! MINNESOTA AVE. BET. NASSAW! WEST PARK ROWS
ST PETER COMMERCIAL HISTORIC DISTRICT
NICOIIET CO., MN
013610-74-8

013610-72/5 STREETSCAPE: LOOKING NORthwest ON MINNESOTA AVE BETWEEN NAISANT WEST PARK ROW ST PETER COMMERCIAL HISTORIC DISTRICT MICOLLET CO., MN Photographer: MEAD! HUNT, INC OCTOBER 1999 MINNES OTA HISTORICAL SOCIETY, 345 KELLOGG BLUD W., ST PAUL MN 55102

looking Horth West

From the collections of the MINNESOTA HISTORICAL SOCIETY Do not reproduce without written permission. NOTICE

STREETSCAPE: BOTH SIDES OF MINNESOTA AVE bet. HASSAL! WEST PARK ROW ST PETER COMMERCIAL HISTORIC DISTRICT
NICOLIET CO., MN

013613-164

STREET SCAPE: NOITH EAST ON

MINNESOTA AVE BETWEEN YASSAW ? WEST PARK ROW

ST PETER COMMERCIAL HISTORIC DISTRICT

NICOLLET CO, MN

Photographer: MEAD & HUNT, INC.

OCTOBER 1999

looking North cast