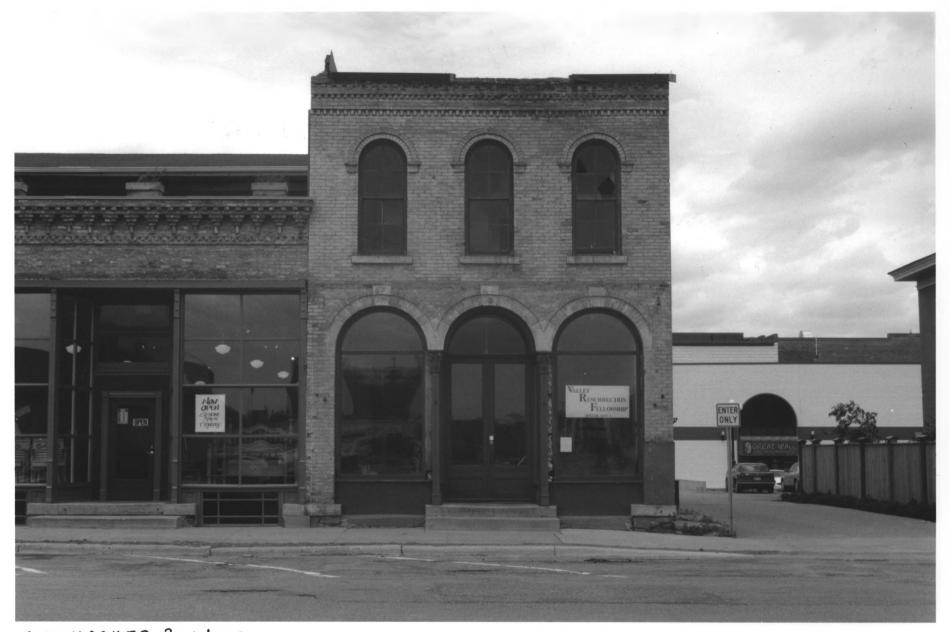

STRAND'S MILLINERY

ST PETER COMMERCIAL HISTORIC DISTRICT

NICOHET CO., MN

013610 - 124-13

STRAND'S MILLINERY

214 S. MINNESOTA AVE

ST PETER COMMERCIAL HISTORIC DISTRICT

MICOLLET CO., MN

PhotogRAPHER: MEAD + HUNE, INC

MINNESOTA HISTORICAL SOCIETY, 345 KEllogg BLUD W., ST DAYL

LOOKING WEST

214 ) STRands Millinery From the collections of the MINNESOTA HISTORICAL SOCIETY

Do not reproduce without written permission. NOTICE This material may be protected by Copyright law