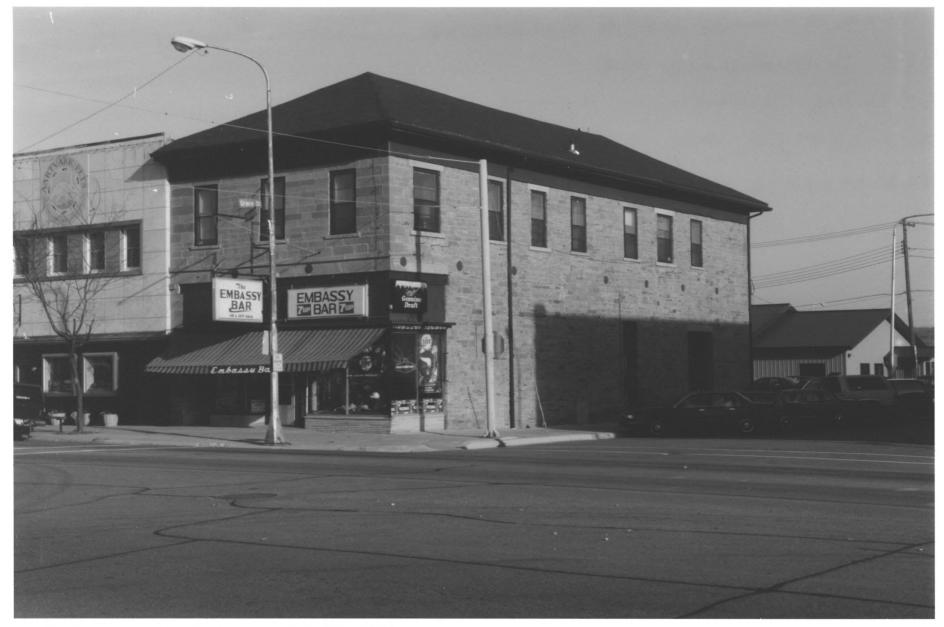

013613-164

STREET SCAPE: NOITH EAST ON

MINNESOTA AVE BETWEEN YASSAW ? WEST PARK ROW

ST PETER COMMERCIAL HISTORIC DISTRICT

NICOLLET CO, MN

Photographer: MEAD & HUNT, INC.

OCTOBER 1999

looking North cast

MINNESOTA HISTORICAL SOCIETY, 345 KEllogg Blud W., STPAUL, MN 55/02

From the collections of the MINNESOTA HISTORICAL SOCIETY Do not reproduce without written permission. NOTICE

STREETSCAPE: MINNESOTA AVE bet. NASSAU! WEST PARK ROW

ST. DETER COMMERCIAL HISTORIC DISTRICT

NICOLLET CU., MN

013413-15A

STREET SCAPE: LOOKING NORTH EAST ON 013613-15A MINNESOTA AVE BETWEEN NASSAU! WEST DARK ROW ST PETER COMMERCIAL HISTORICE DISTRICT MICOLLET CO. MY DhotogRAPHER: MEADS HUNT, INC OCTOBER 1999

looking North East

MINNESUTA HISTORKAL SOCIETY, 345 KEllogg Blud W., ST PAUL, MN 55102

Do not reproduce without written permission. NOTICE This material may be protected by Copyright law

From the collections of the MINNESOTA HISTORICAL SOCIETY