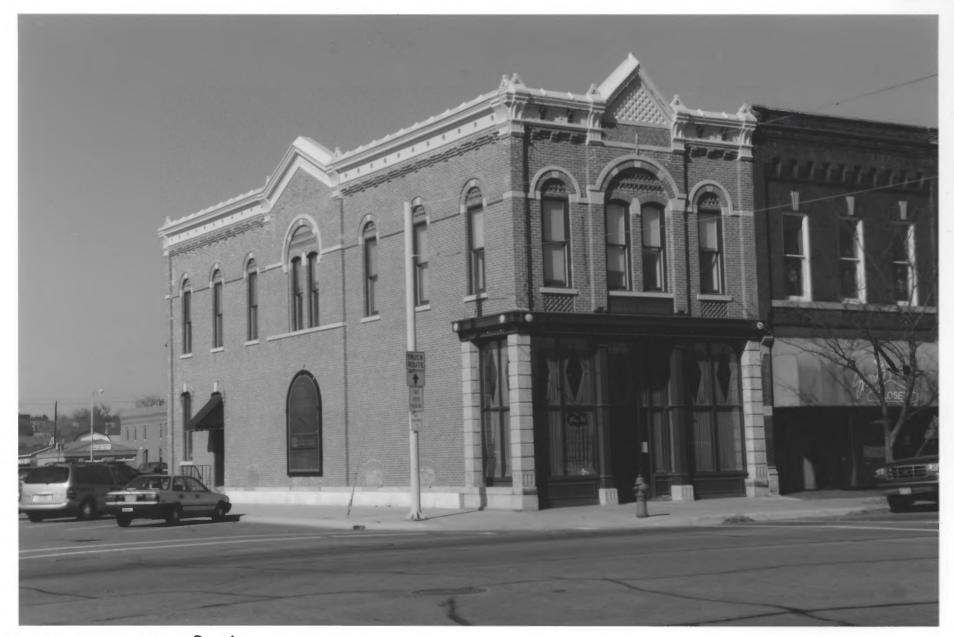

From the collections of the
MINNESOTA HISTORICAL SOCIETY

Do not something without written appropriation

Do not reproduce without written permission. **NOTICE** 

SCHUMACHER BUILDING ST PETER COMMERCIAL HISTORIC DISTRICT NICOLLET CO., MN 013750-24A

SCHUMACHER BUILDING

217 W. PARK ROW

ST PETER COMMERCIAL HISTORIC DISTRICT

NICOLLET CO., MY

Photographer: MEAD - HUNT, INC

JUNE, 2000

MINNESOTA HISTORICAL SOCIETY, 345 KELLOGG BLUD W. ST DAUG MN 55102

LOOKING NORTH EAST