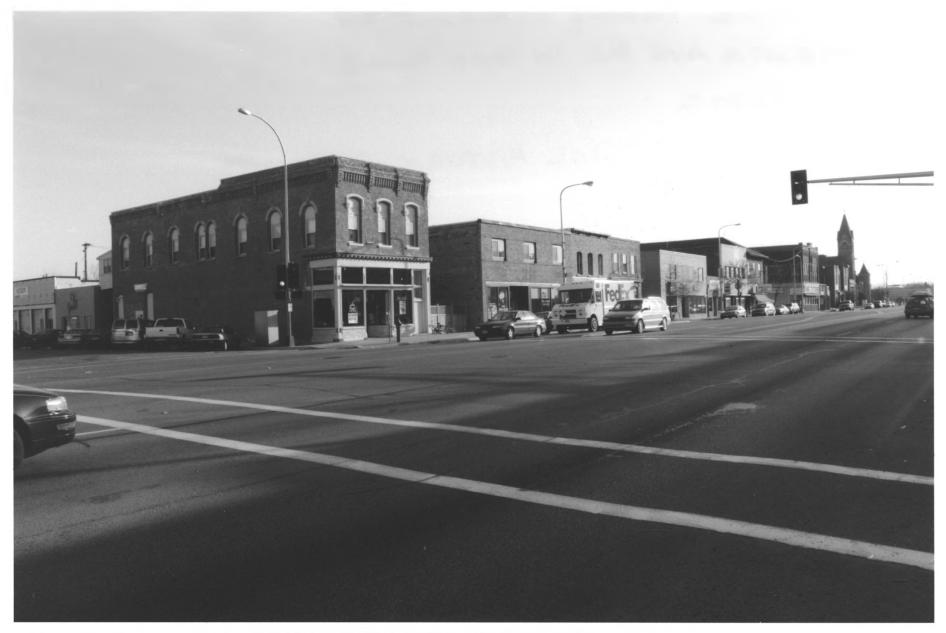

STREET SCAPE! MINNES OT A ANE. bet. WEST PARK ROW & GRACE STREETS
ST PETER COMMERCIAL ABTORIC DISTRICT
NICOllet Co., MN
013613-184

STREET SCAPE: LOOKING SOUTH EAST ON 013613-18A

S MINNESOTA AVE bet, W PARK ROW & GRACE STREETS

ST PETER COMMERCIAL HISTORIC DISTRICT

MICOLIET CO., MN

ThotogRAPHER: MEAD; HUNT, INC

OCTOBER 1999

MINNESOTA HISTORICAL SOCIETY, 345 KEllogg Blud W., STDAUL, MASSTOZ

looking SoumEASE

From the collections of the MINNESOTA HISTORICAL SOCIETY Do not reproduce without written permission. NOTICE