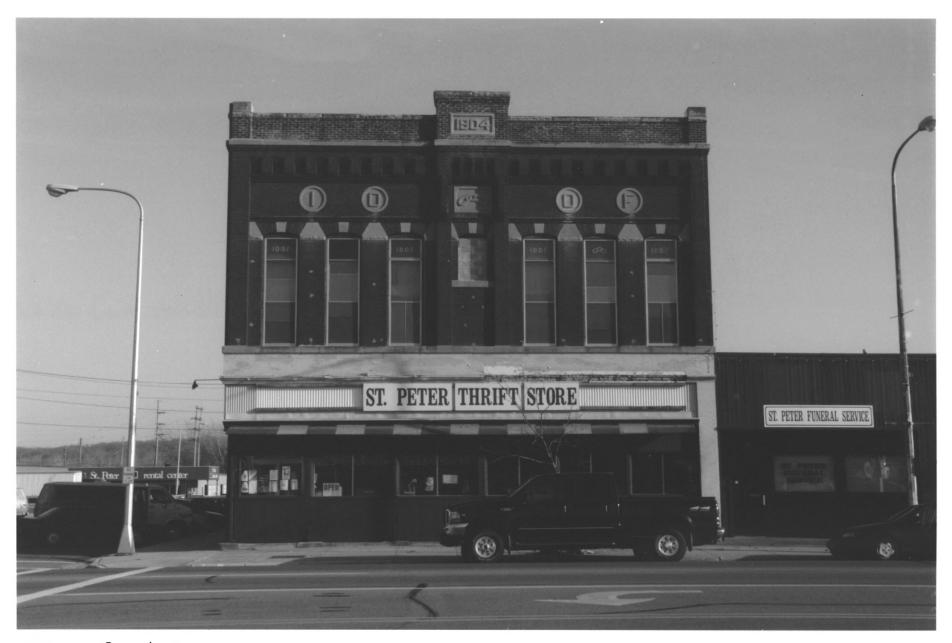

LOOKING NORTHEAST

325) WM Schimmel GRain

From the collections of the

MINNESOTA HISTORICAL SOCIETY Do not reproduce without written permission. NOTICE

I.O.O.F. Building ST Peter Commercial Historic DISTRICT NICOllet, Co., MN 013613-34

I. O.O. F. Building
401 S. MINNESOTA AVE
STPETER COMMERCIAL HISTORIC DISTRICT
NICOLLET CO., MN
Photographer: MEAD & Hunt, INC.

OCTOBER, 1999

MINNESOTA HISTORICAL SOCIETY, 345 Kellogg Blud W., STPAUL, MN 55102

LOOKING EAST

From the collections of the MINNESOTA HISTORICAL SOCIETY

Do not reproduce without written permission.

NOTICE

This material may be protected by Copyright law