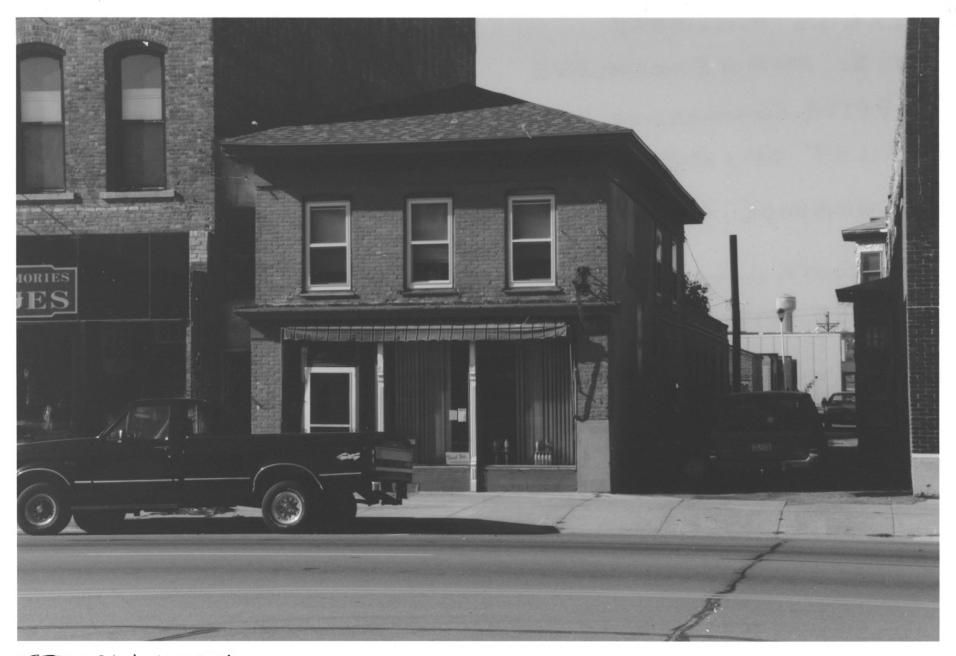

From the collections of the
MINNESOTA HISTORICAL SOCIETY

Do not something without written appropriation

Do not reproduce without written permission. **NOTICE** 

SCHUMACHER BUILDING ST PETER COMMERCIAL HISTORIC DISTRICT NICOLLET CO., MN 013750-24A

SCHUMACHER BUILDING

217 W. PARK ROW

ST PETER COMMERCIAL HISTORIC DISTRICT

NICOLLET CO., MY

Photographer: MEAD - HUNT, INC

JUNE, 2000

MINNESOTA HISTORICAL SOCIETY, 345 KELLOGG BLUD W. ST DAUG MN 55102

LOOKING NORTH EAST