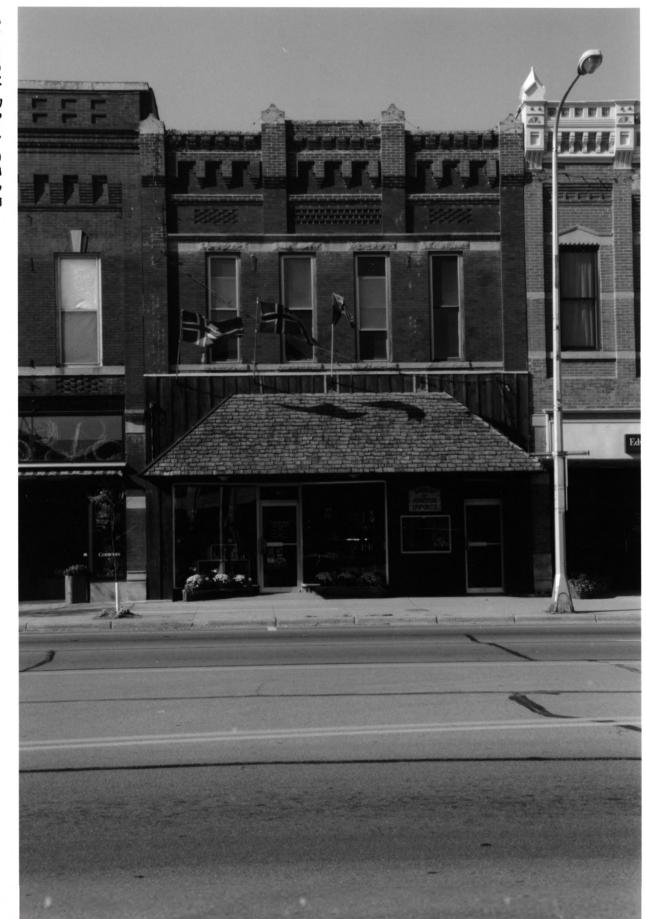

STREET SCAPE! MINNES OT A ANE. bet. WEST PARK ROW & GRACE STREETS
ST PETER COMMERCIAL ABTORIC DISTRICT
NICOllet Co., MN
013613-184

STREET SCAPE: LOOKING SOUTH EAST ON 013613-18A

S MINNESOTA AVE bet, W PARK ROW & GRACE STREETS

ST PETER COMMERCIAL HISTORIC DISTRICT

MICOLIET CO., MN

ThotogRAPHER: MEAD; HUNT, INC

OCTOBER 1999

MINNESOTA HISTORICAL SOCIETY, 345 KEllogg Blud W., STDAUL, MASSTOZ

looking SoumEASE

From the collections of the MINNESOTA HISTORICAL SOCIETY Do not reproduce without written permission. NOTICE