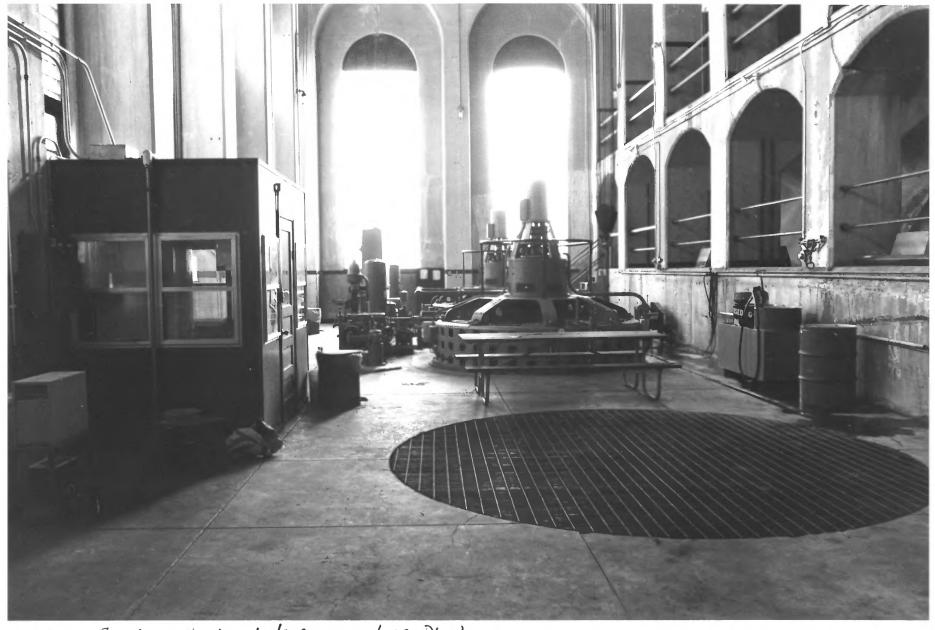

DO NOT REPRODUCE WITHOUT WRITTEN PERMISSION

NON- orchi

MAZEPPA TWP., VICINITY OF MAZEPPA, WabashA Co., MN 010526-12

LAKE Zumbro Hydroelectric Generating Plant

Mazepph Twp., vicinity of Mazepph, MN

Jeffrey Hess

cet 1989

A.U. Dept., MN Historical Society, 690 Cedar ST., ST PAUL MN

555101

Looking East on Generating Floor

From the Collection of the MINNESOTA HISTORICAL SOCIETY

010526-12

DO NOT REPRODUCE WITHOUT WRITTEN PERMISSION