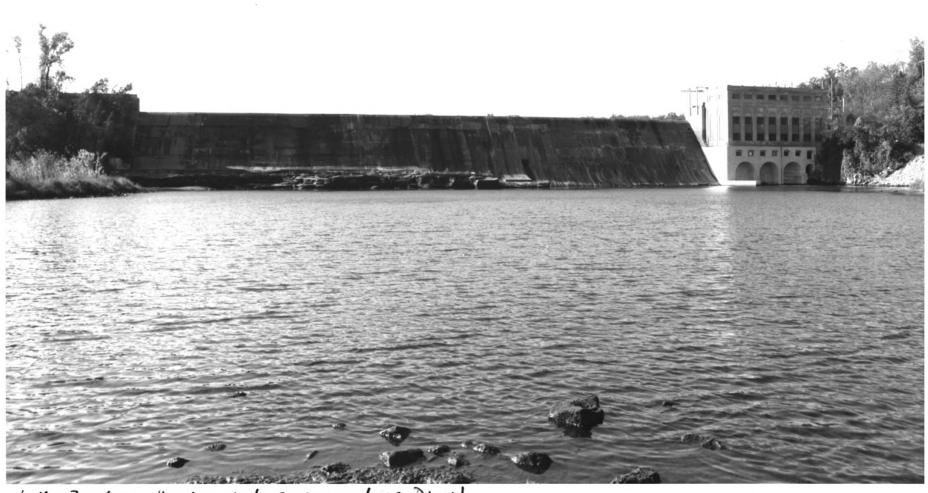

NUN GIREBY

Mazeppa Tup., vicinity of Mazeppa, Wabasha Co., MN

Lake Zumbro Hydroelectric Generating Plant
Mazeppa Twp., vicinity of Mazeppa, MN

Jeffrey Hess
Oct. 1989
Au. Dept., MN Historical Society, 690 Cedar ST., ST. Paul, MN, 55/01

looking Southwest

010527-26

GENERATING DENT COLLECTION OF THE COLLECTION OF THE MINNESOTA HISTORICAL SOCIETY MAZEDANTON, WABASHA CO

Jeff Hess Photographe DO NOT REPRODUCE WITHOUT WRITTEN PERMISSION