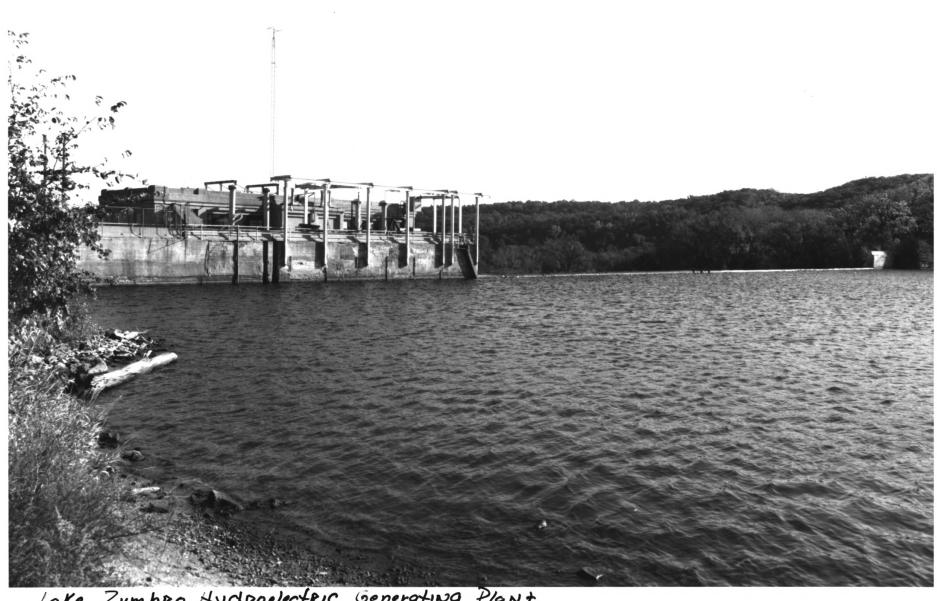

Lake Zumbro Hydroelectric Generating Plant
MAZEPPA TWP., vicinity of Mazeppa, Wabasha Co., MN
010526-3

Lake Zumbro Hydroelectric Generating Dlant 010526=3

Muzeppa Twp, vicinity of mazeppa, mn

Jeffrey Hess

Oct, 1989

AU Dept., MN Historical Society, 690 Cedar ST., ST Poul, MN 5510/ Looking North ust 010526-3

From the Collection of the MINNESOTA HISTORICAL SOCIETY

DO NOT REPRODUCE
WITHOUT WRITTEN PERMISSION

Lake Zumbro Hydroelectric Generating Plant
Mazeppa Tup., vicinity of Mazeppa, Wabasha Co., MN
010526-21