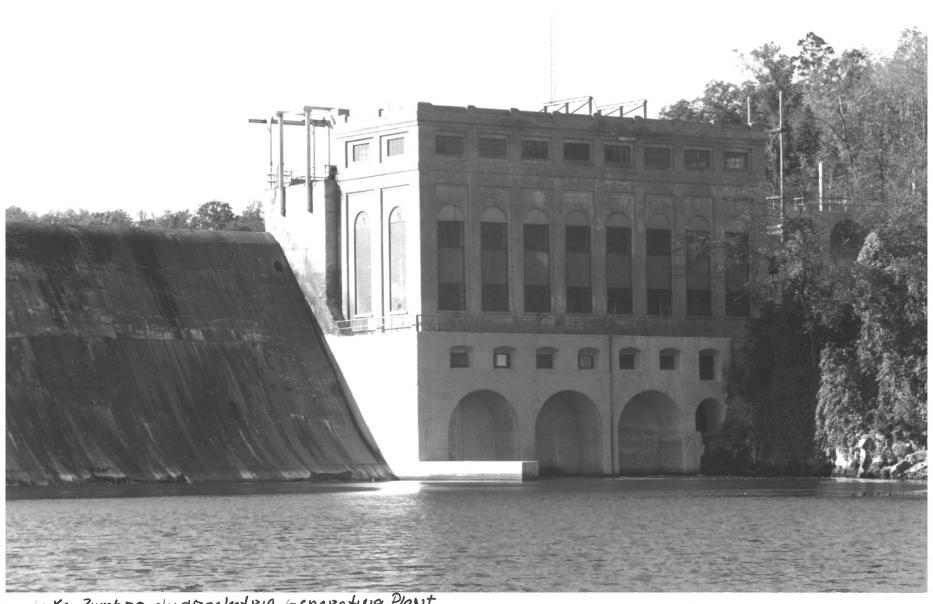

Lake Zumbro Hydroelectric Generating Plant

Mazeppa Twp., vicinity of Mazeppa, mn

Jeffrey Hess
Oct., 1989

AU Dept., MN HISTORICAL Society, 690 Cedar ST., ST PAUL, MN 5510/

Looking Southwest
610526-21

From the Collection of the MINNESOTA HISTORICAL SOCIETY