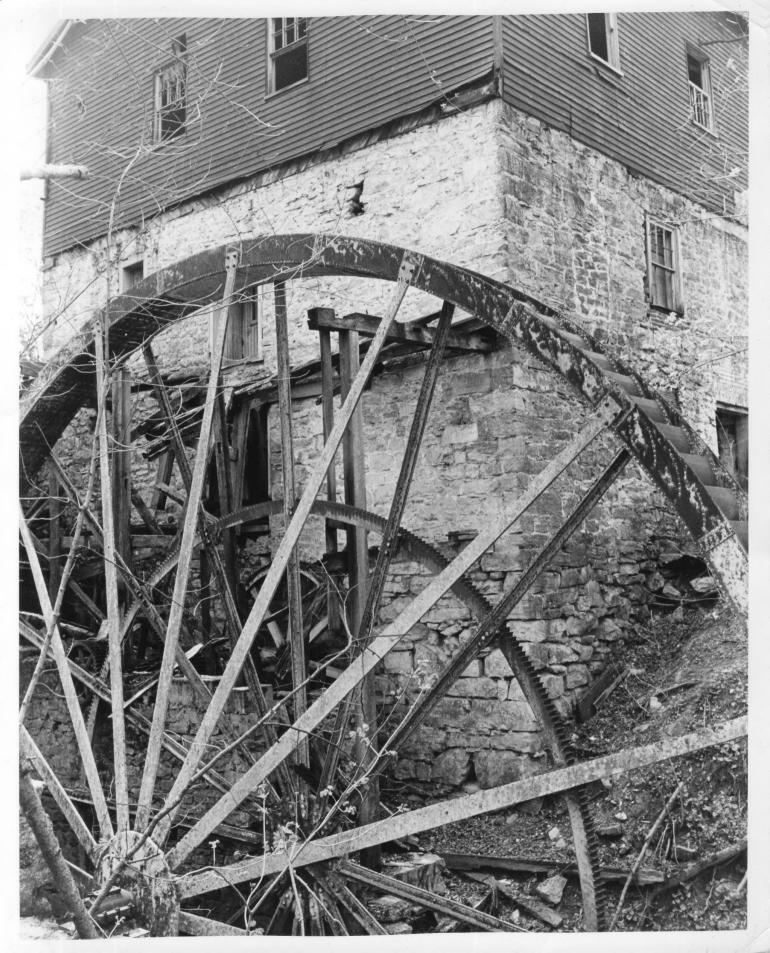

## PROPERTY OF THE NATIONAL REGISTER

NAME: Shepherd's Mill LOCATION: High Street, Shepherdstown, Jefferson County, West Virginia PHOTO CREDIT: Phillip R. Pitts DATE OF PHOTO: 1976 NEGATIVE FILED AT: West Virginia Antiquities Commission, P.O. Box 630, Morgantown, WV 26505 VIEW: View of water wheel on southeast elevation of the mill DIRECTION: Looking southwest PHOTO NO.: 2

JUL 23 1976

**MOPERTY OF THE NATIONAL REGISTER** 

NAME: Shepherd's Mill LOCATION: High Street, Shepherdstown, Jefferson County, West Virginia PHOTO CREDIT: Phillip R. Pitts DATE OF PHOTO: 1976 NEGATIVE FILED AT: West Virginia Antiquities Commission, P.O. Box 630, Morgantown, WV 26505 VIEW: Main drive shaft, associated wheels, and support elements in the interior of the basement DIRECTION: Looking southeast PHOTO NO.: 3 JUL 23 1976