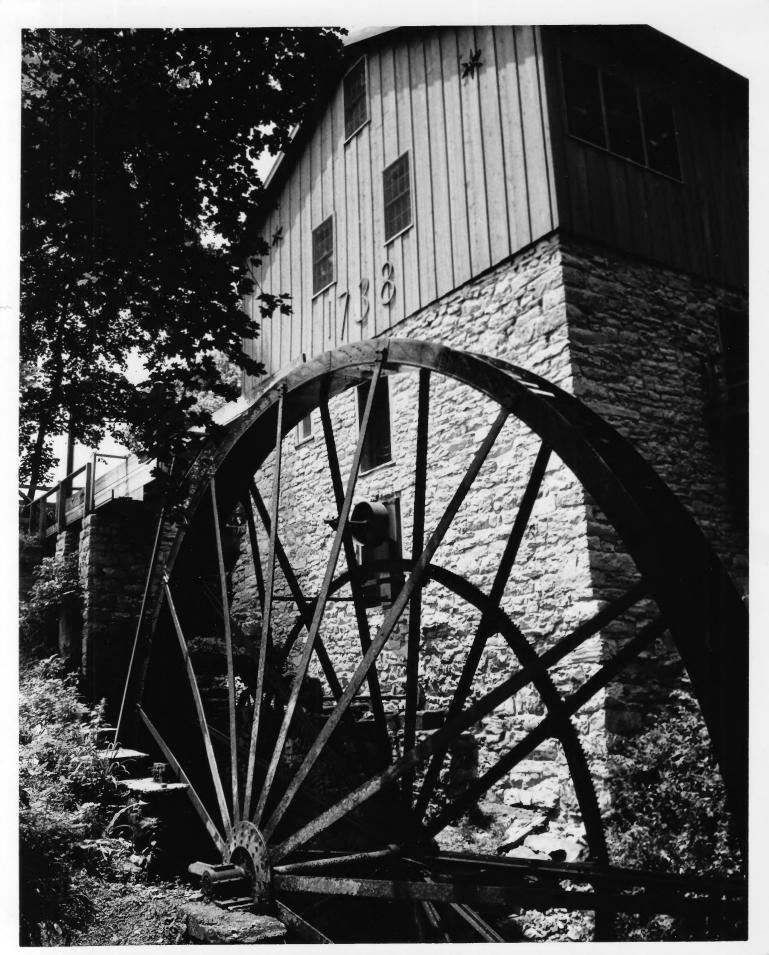

## PROPERTY OF THE NATIONAL REGISTER

NAME: Shepherd's Mill LOCATION: High Street, Shepherdstown, Jefferson County, West Virginia PHOTO CREDIT: Phillip R. Pitts DATE OF PHOTO: 1976 NEGATIVE FILED AT: West Virginia Antiquities Commission, P.O. Box 630, Morgantown, WV 26505 VIEW: View of water wheel on southeast elevation of the mill DIRECTION: Looking southwest PHOTO NO.: 2

JUL 23 1976

**MOPERTY OF THE NATIONAL REGISTER** 

NAME: Shepherd's Mill LOCATION: High Street, Shepherdstown, Jefferson County, West Virginia PHOTO CREDIT: Phillip R. Pitts DATE OF PHOTO: 1976 NEGATIVE FILED AT: West Virginia Antiquities Commission, P.O. Box 630, Morgantown, WV 26505 VIEW: Main drive shaft, associated wheels, and support elements in the interior of the basement DIRECTION: Looking southeast PHOTO NO.: 3 JUL 23 1976