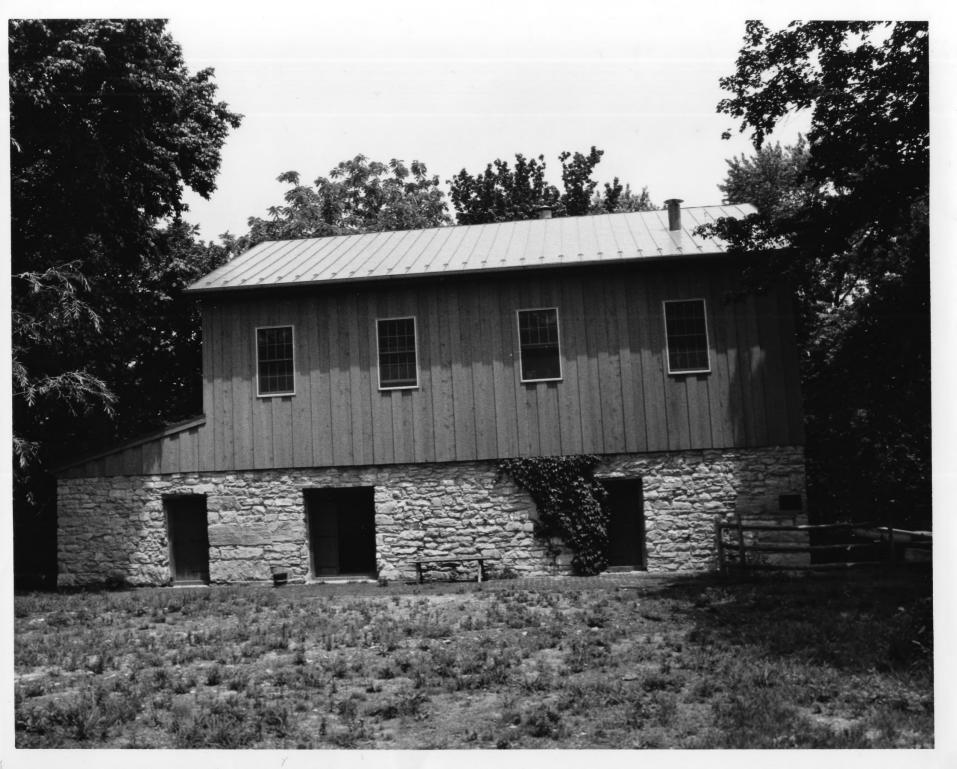

NAME: Shepherd's Mill LOCATION: High Street, Shepherdstown, Jefferson County, West Virginia PHOTO CREDIT: Phillip R. Pitts DATE OF PHOTO: 1976 NEGATIVE FILED AT: West Virginia Antiquities Commission, P.O. Box 630, Morgantown, WV 26505 VIEW: Southwest(front) elevation DIRECTION: Looking northeast PHOTO NO.: 1

JUL 23 1976