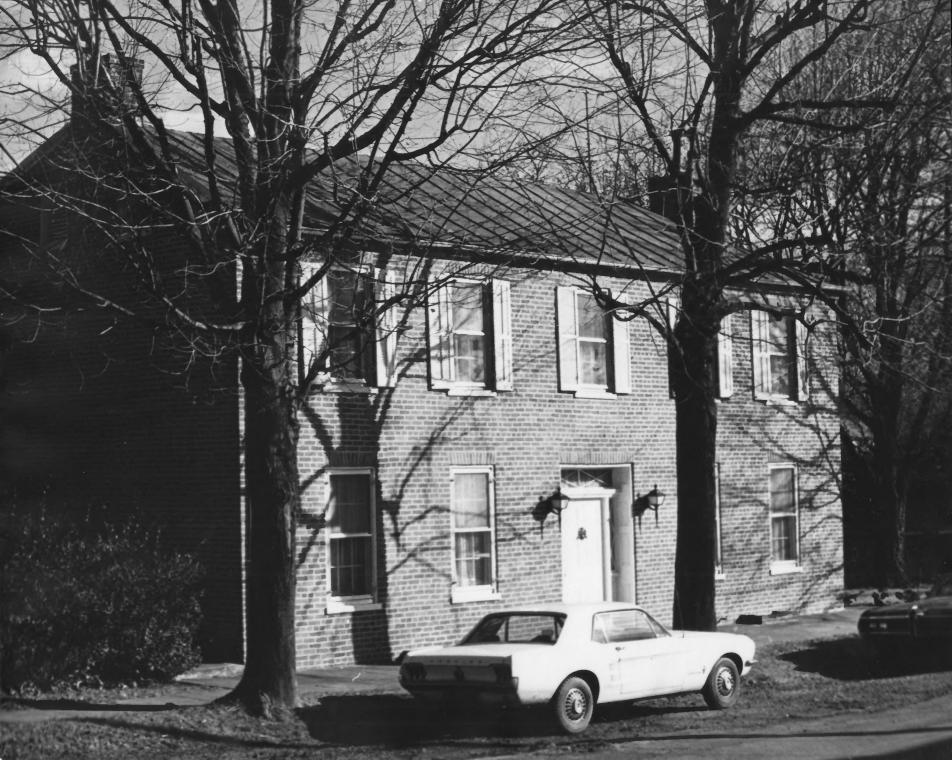

## PROPERTY OF THE NATIONAL REGISTER

Front View Abroham Shephendloruse Shephindstown, W.C. Dec. 4, 1970

Side Viero

abraham Supper & House Shiphend Stown, W.Vas Dec. 4, 1970

NPS Number 71.5.54.0002 IIIIo: Shepherd' Mill Loc. Sherzeherstown, West Voiginie international and the second