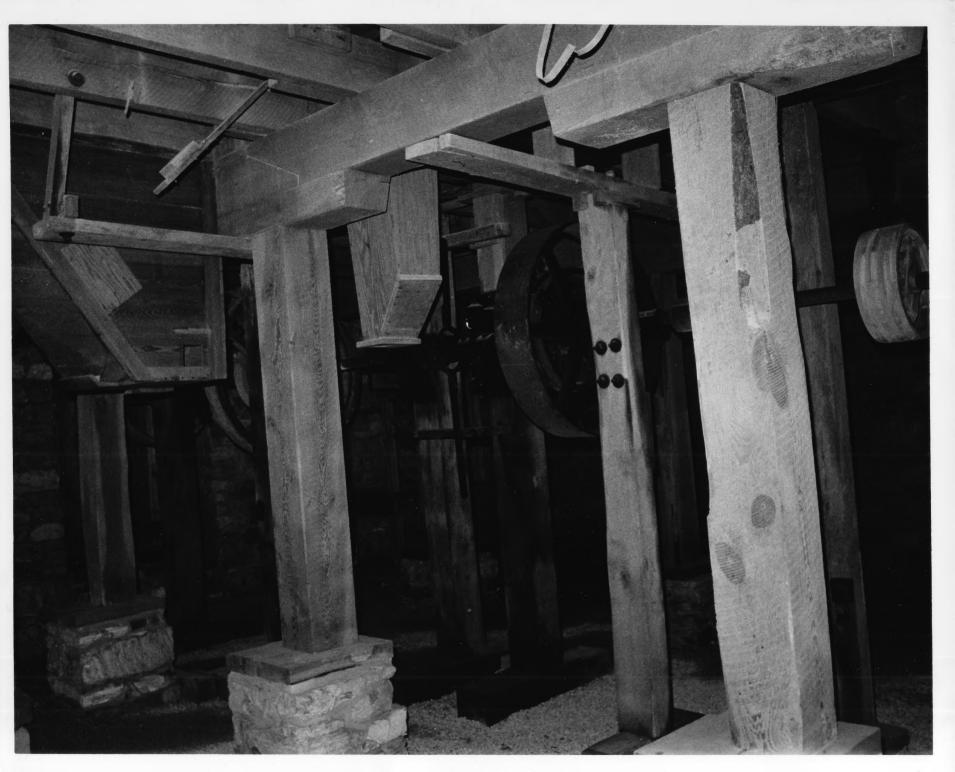

JUL 23 1976

**MOPERTY OF THE NATIONAL REGISTER** 

NAME: Shepherd's Mill LOCATION: High Street, Shepherdstown, Jefferson County, West Virginia PHOTO CREDIT: Phillip R. Pitts DATE OF PHOTO: 1976 NEGATIVE FILED AT: West Virginia Antiquities Commission, P.O. Box 630, Morgantown, WV 26505 VIEW: Main drive shaft, associated wheels, and support elements in the interior of the basement DIRECTION: Looking southeast PHOTO NO.: 3 JUL 23 1976