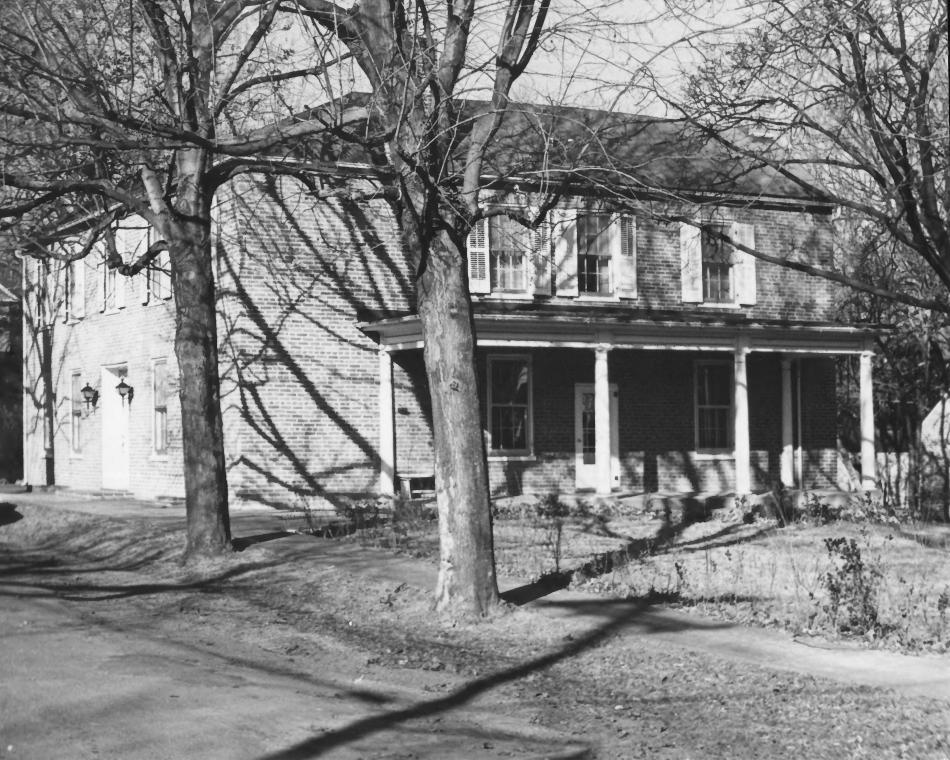

## PROPERTY OF THE NATIONAL REGISTER

Front View Abroham Shephendloruse Shephindstown, W.C. Dec. 4, 1970

Side Viero

abraham Supper & House Shiphend Stown, W.Vas Dec. 4, 1970

NPS Number 71.5.54.0002 IIIIo: Shepherd' Mill Loc. Sherzeherstown, West Voiginie international and the second