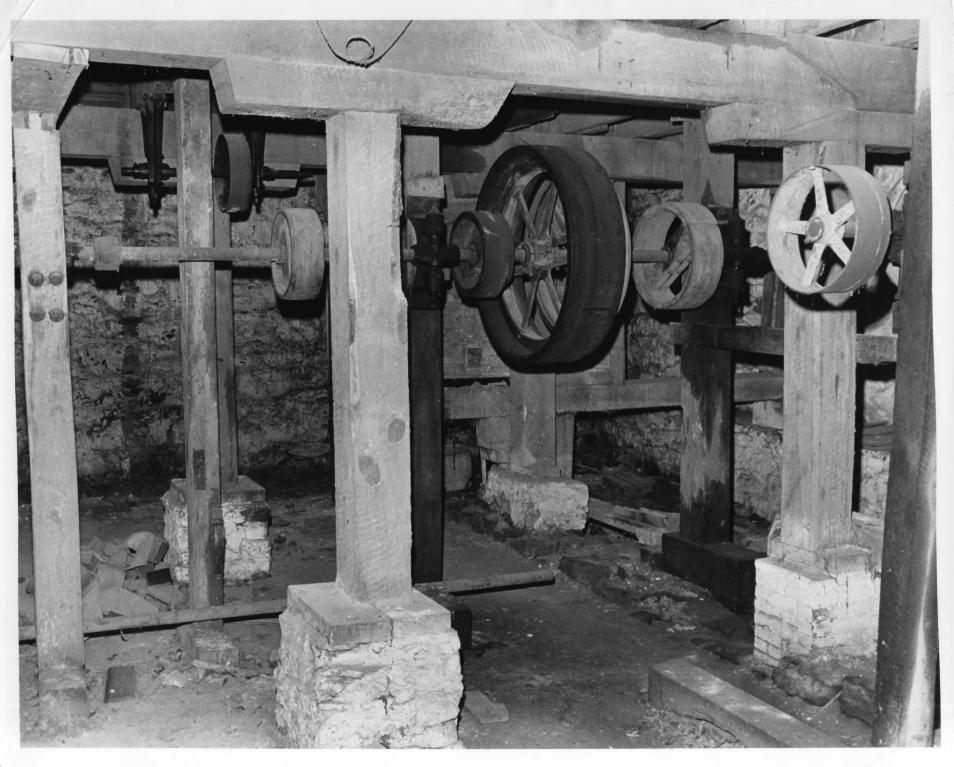

JUL 23 1976

**MOPERTY OF THE NATIONAL REGISTER** 

NAME: Shepherd's Mill LOCATION: High Street, Shepherdstown, Jefferson County, West Virginia PHOTO CREDIT: Phillip R. Pitts DATE OF PHOTO: 1976 NEGATIVE FILED AT: West Virginia Antiquities Commission, P.O. Box 630, Morgantown, WV 26505 VIEW: Main drive shaft, associated wheels, and support elements in the interior of the basement DIRECTION: Looking southeast PHOTO NO.: 3 JUL 23 1976