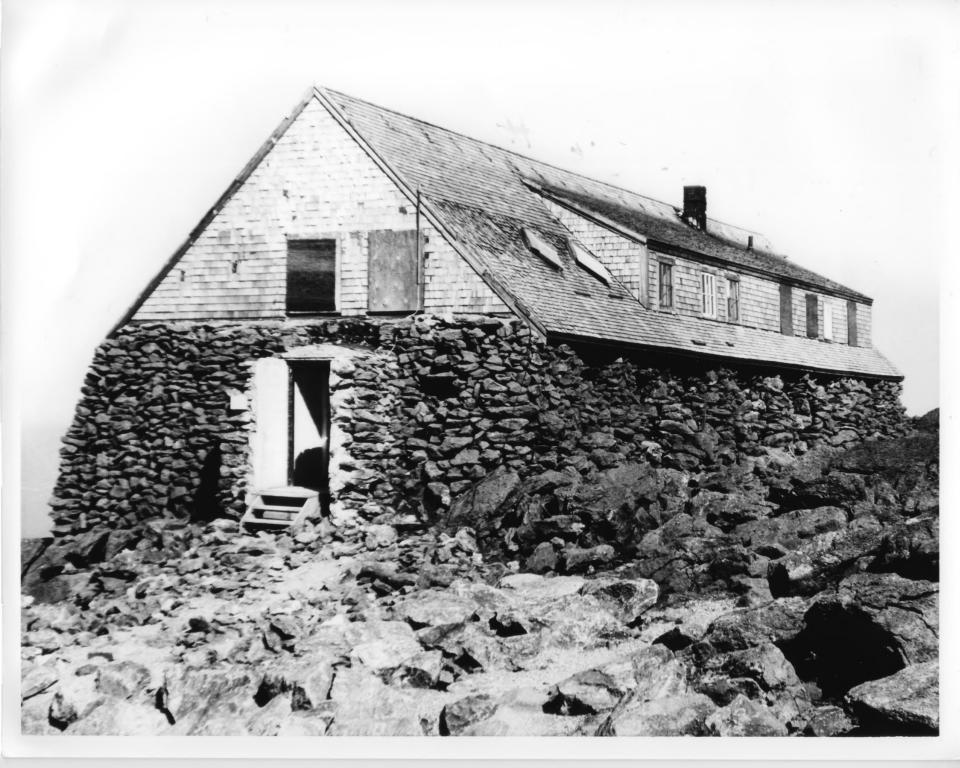

| Historic Name:<br>Common Name:<br>NR District:<br>Address:<br>City/Town/State<br>Photographer:<br>Negative with:<br>Description: | TIP-TOP HOUSE<br>TIP-TOP HOUSE<br>N/A<br>Summit of Mount Washington<br>e: Sargent's Purchase, New Hampshire<br>Paul Doherty, Director<br>NH Division of Parks & Recreation<br>NH Department of Resources & Economic Development, Box #356, Concord, NH.<br>East elevation of the Tip-Top House |  |
|----------------------------------------------------------------------------------------------------------------------------------|------------------------------------------------------------------------------------------------------------------------------------------------------------------------------------------------------------------------------------------------------------------------------------------------|--|
| Photographer fa                                                                                                                  | cing N NE E SE S SW W NW Photo Date: July 1931 Photo Number of DEC 8 1981                                                                                                                                                                                                                      |  |