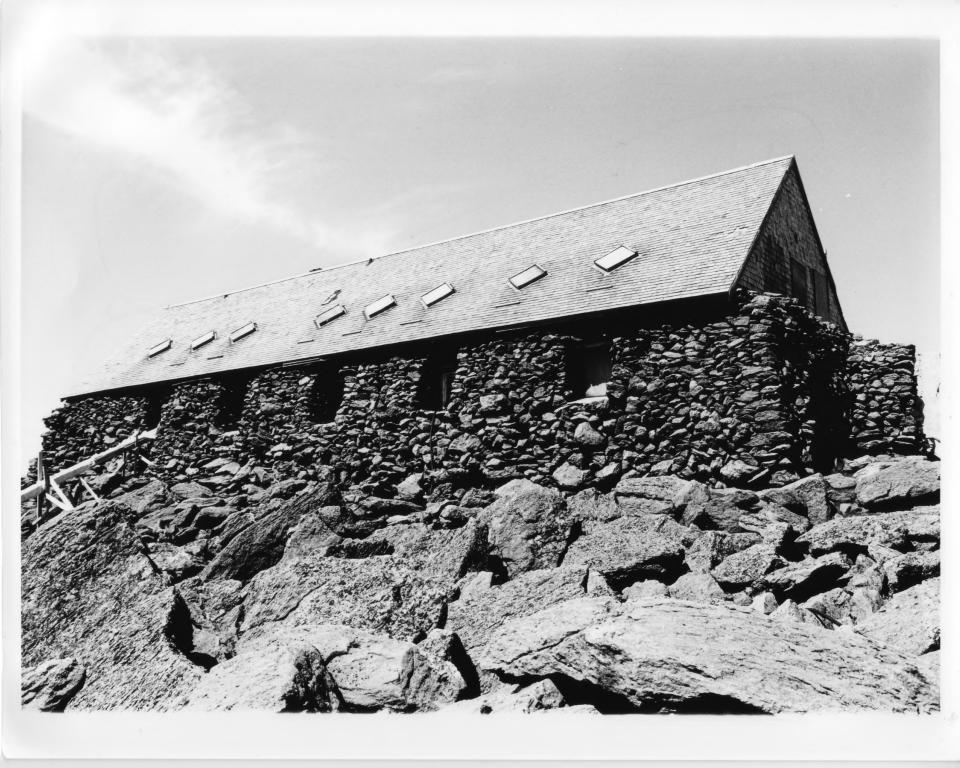

| Historic Name: | TIP-TOP HOUSE                                                |          |     |
|----------------|--------------------------------------------------------------|----------|-----|
| Common Name    | : TIP-TOP HOUSE                                              |          |     |
| NR District:   | N/A                                                          |          |     |
| Address:       | Summit of Mount Washington                                   |          |     |
| City/Town/Stat | e: Sargent's Purchase, New Hampshire                         |          |     |
| Photographer:  | Paul Doherty, Director                                       |          |     |
| Negative with: | NH Division of Parks & Recreation                            |          |     |
| regative with. | NH Department of Resources & Economic Development, Box #356, | Concord, | NH. |
| Description:   | South elevation of Tip-Top House.                            |          |     |

|                                                       |             |           | JAN 1 1 1982 |    |     |        |
|-------------------------------------------------------|-------------|-----------|--------------|----|-----|--------|
| Photographer facing $\underline{N}$ NE E SE S SW W NW | Photo Date: | July 1981 | Photo Number | of | DEC | 8 1981 |