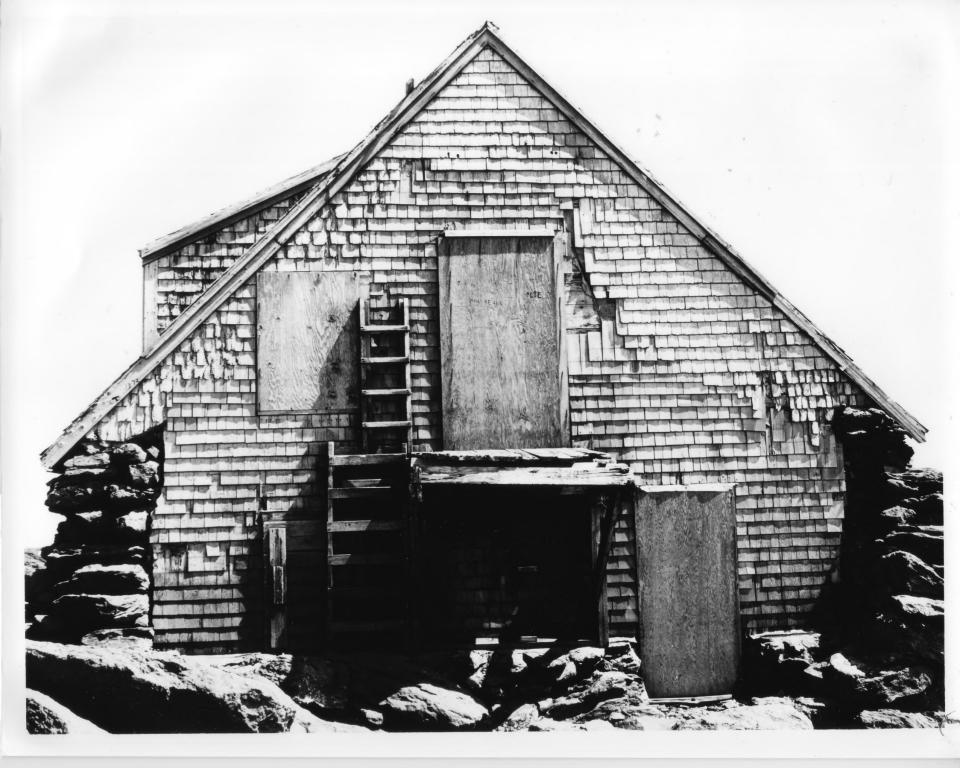

| Historic Name:     | TIP-TOP HOUSE                                                             |
|--------------------|---------------------------------------------------------------------------|
| Common Name:       | TIP-TOP HOUSE                                                             |
| NR District:       | N/A                                                                       |
| Address:           | Summit of Mount Washington                                                |
| City/Town/State:   | Sargent's Purchase, New Hampshire                                         |
| Photographer:      | Paul Doherty, Director                                                    |
|                    | NH Division of Parks & Recreation                                         |
| Negative with:     | NH Department of Resources & Economic Development, Box #856, Concord, NH. |
| Description:       | West elevation of the Tip-Top House                                       |
|                    | JAN 1 1 1982 DEC 8 1981                                                   |
| Photographer facir | ng N NE E SE S SW W NW Photo Date: July 1981 Photo Number of              |