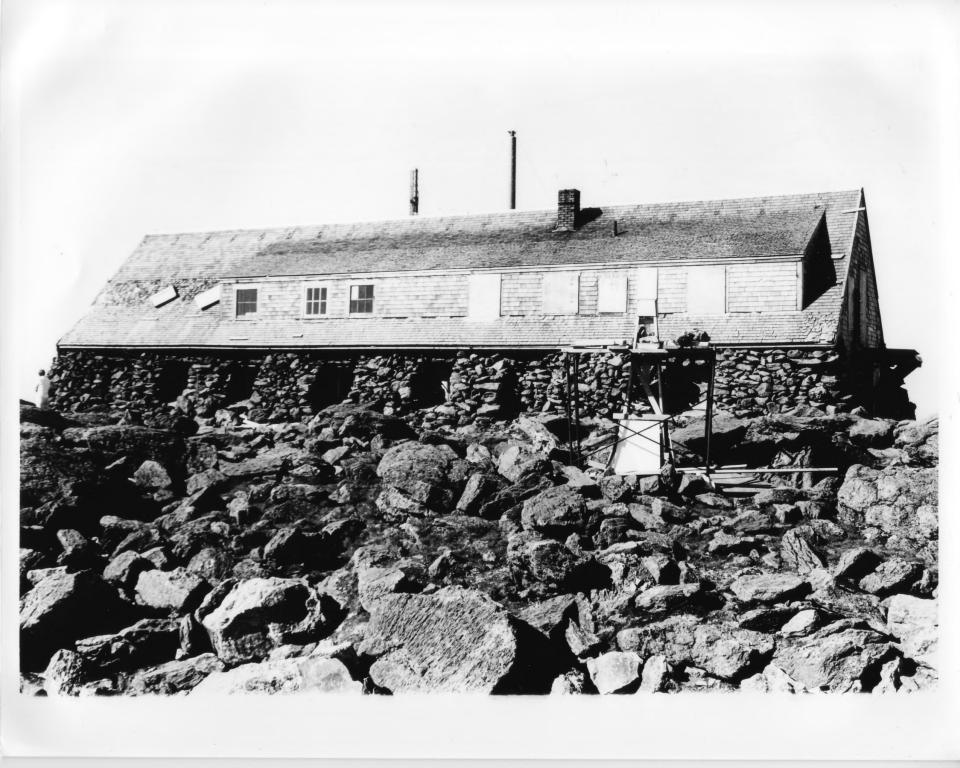

| Historic Name:  | TIP-TOP HOUSE                                                             |
|-----------------|---------------------------------------------------------------------------|
| Common Name:    | TIP-TOP HOUSE                                                             |
| NR District:    | N/A                                                                       |
| Address:        | Summit of Mount Washington                                                |
| City/Town/State | : Sargent's Purchase, New Hampshire                                       |
| Photographer:   | Paul Doherty, Director                                                    |
|                 | NH Division of Parks & Recreation                                         |
| Negative with:  | NH Department of Resources & Economic Development, Box #356, Concord, NH. |
|                 | deret elev                                                                |
| Description:    | North elevation of Tip-Top House.                                         |
|                 |                                                                           |

JAN 1 1 1982 Photo Number Photographer facing N NE E SE S SW W NW Photo Date: July 1981

DEC 8 1981

of