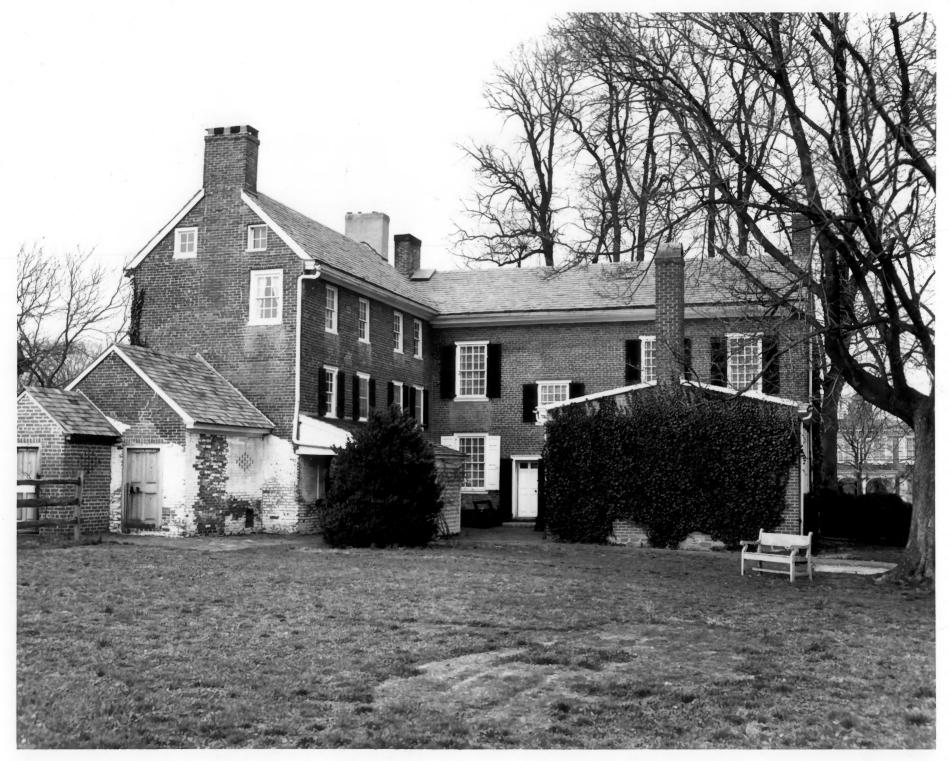

- mile 17 17 0 ) (

3738 David Wilson House, 1769
North (Front) Elevation and West Side
Odessa, Del.

N.P.S. Photo, 1967