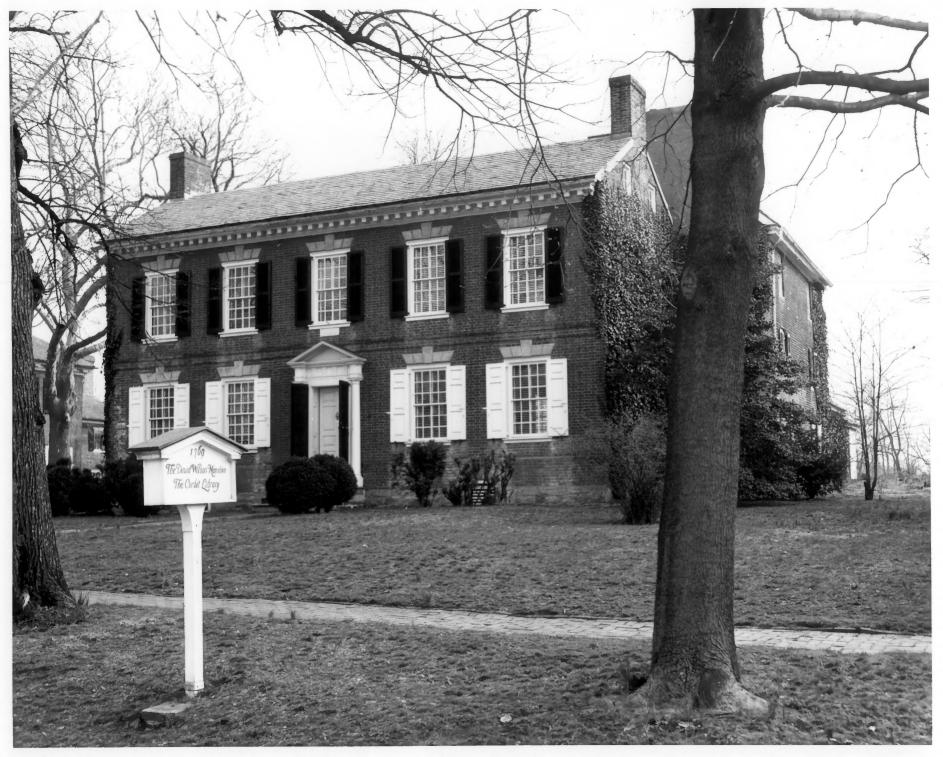

- mile 17 17 0 ) (

3738 David Wilson House, 1769
North (Front) Elevation and West Side
Odessa, Del.

N.P.S. Photo, 1967