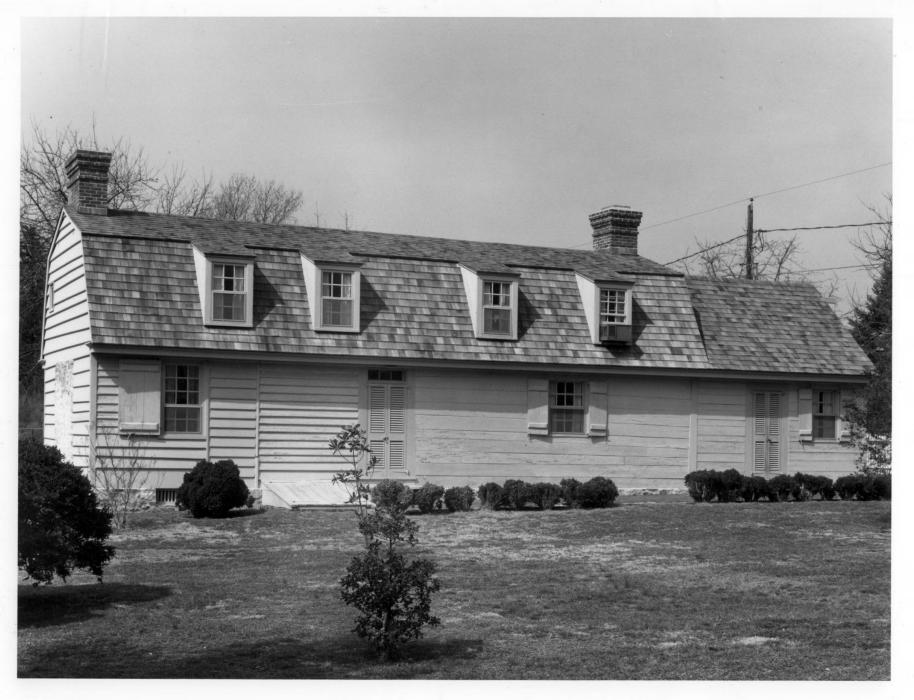

DE 10

Priority # 2

The Historic House Corbit House - Ext.

NPS Number 7/-6-10-0012

Pitle: Odessa Historia

Loc. New Castle Co Del.

He Carbet Sharp House

DOLAWBRE NOW CASTLE COUNTY NEWARK VICINITY Odessa Historic District Detail back of house that fronts on main street View looking SE. JeT Lowe photo by