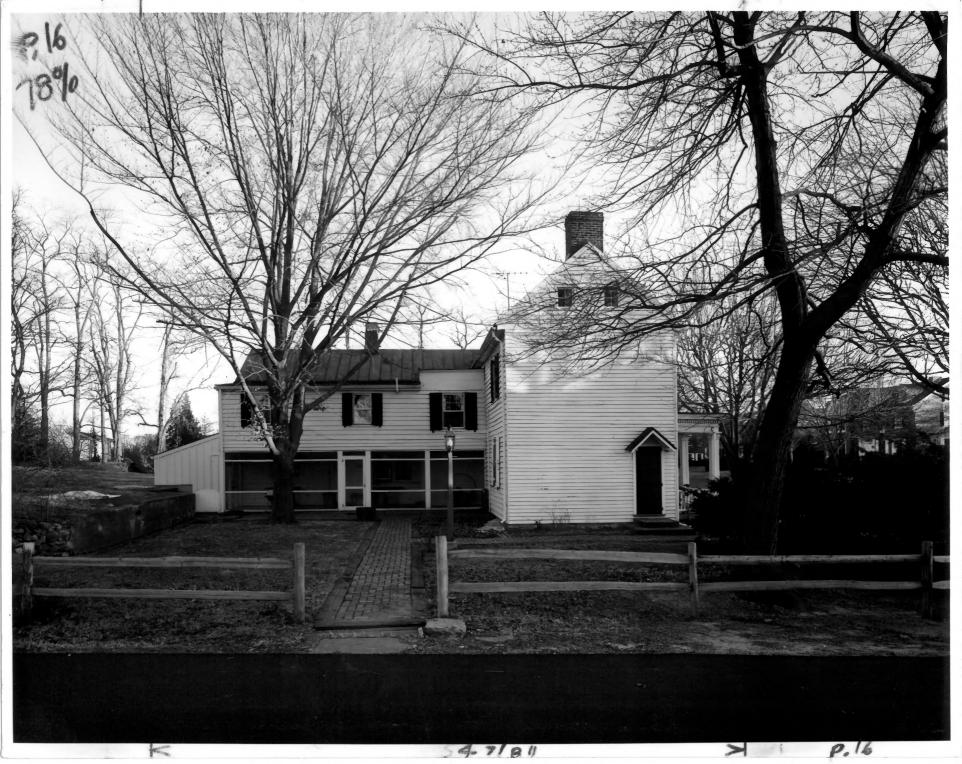

|             |                                      | 7/16/10/00/2                  | 621  |
|-------------|--------------------------------------|-------------------------------|------|
| Z           | I. NAME                              | 7,7                           | "    |
| 0           | COMMON: Historic Odessa, the Enos Ho | use                           |      |
| _           | AND/OR HISTORIC:                     | 3                             |      |
| <b>—</b>    | 2. LOCATION                          | /9/ brecklf 1                 | 7    |
| O           | STREET AND NUMBER:                   | 1071                          | 21   |
| <b>&gt;</b> | Northeast corner of Second a         |                               | 7    |
| œ           | Odessa                               | NATIONAL                      | 7    |
| <b>—</b>    | STATE:                               | CODE COUNTY: REGISTER         | CODE |
| S           | Delaware                             | 10 New Castle                 | 003  |
| z           | 3. PHOTO REFERENCE                   | 9/01/9/                       |      |
|             | рното сверит: Keith Harvey           |                               |      |
|             | DATE OF PHOTO: 1968                  |                               |      |
| ш           | NEGATIVE FILED AT:                   |                               |      |
| ш           | The Corbit-Sharp Hous                | e <u> </u>                    |      |
| S           | 4. IDENTIFICATION                    | 100 kg                        |      |
|             | DESCRIBE VIEW, DIRECTION, ETC.       |                               |      |
|             | House built in 1845. Owne            | d by Clarence A. Everett, Jr. |      |
|             | Photograph taken from                | the north west                |      |
|             |                                      |                               |      |