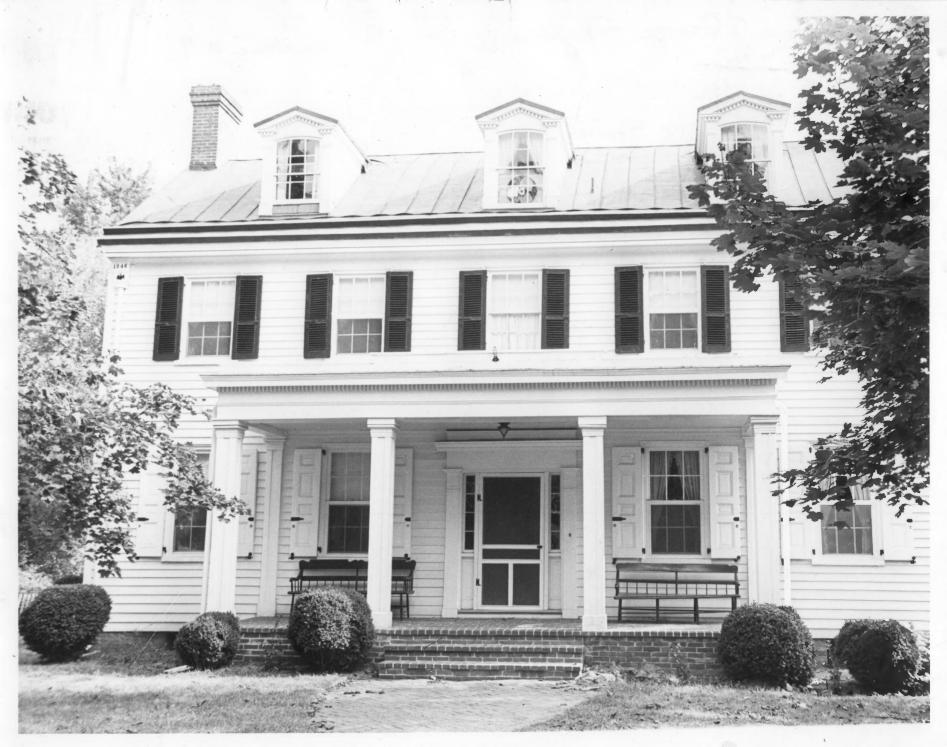

|             |                                      | 7/16/10/00/2                  | 621  |
|-------------|--------------------------------------|-------------------------------|------|
| Z           | I. NAME                              | 7,7                           | "    |
| 0           | COMMON: Historic Odessa, the Enos Ho | use                           |      |
| _           | AND/OR HISTORIC:                     | 3                             |      |
| <b>—</b>    | 2. LOCATION                          | /9/ brecklf 1                 | 7    |
| O           | STREET AND NUMBER:                   | 1071                          | 21   |
| <b>&gt;</b> | Northeast corner of Second a         |                               | 7    |
| œ           | Odessa                               | NATIONAL                      | 7    |
| <b>—</b>    | STATE:                               | CODE COUNTY: REGISTER         | CODE |
| S           | Delaware                             | 10 New Castle                 | 003  |
| z           | 3. PHOTO REFERENCE                   | 9/01/9/                       |      |
|             | рното сверит: Keith Harvey           |                               |      |
|             | DATE OF PHOTO: 1968                  |                               |      |
| ш           | NEGATIVE FILED AT:                   |                               |      |
| ш           | The Corbit-Sharp Hous                | e <u> </u>                    |      |
| S           | 4. IDENTIFICATION                    | 100 kg                        |      |
|             | DESCRIBE VIEW, DIRECTION, ETC.       |                               |      |
|             | House built in 1845. Owne            | d by Clarence A. Everett, Jr. |      |
|             | Photograph taken from                | the north west                |      |
|             |                                      |                               |      |