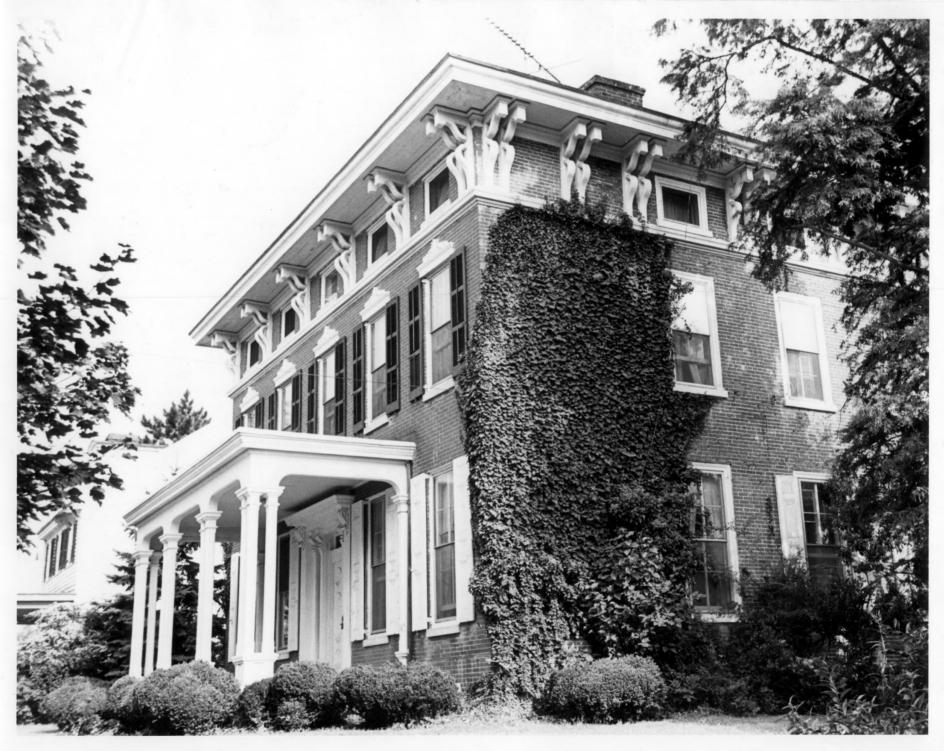

|             |                                      | 7/16/10/00/2                  | 621  |
|-------------|--------------------------------------|-------------------------------|------|
| Z           | I. NAME                              | 7,7                           | "    |
| 0           | COMMON: Historic Odessa, the Enos Ho | use                           |      |
| _           | AND/OR HISTORIC:                     | 3                             |      |
| <b>—</b>    | 2. LOCATION                          | /9/ brecklf 1                 | 7    |
| O           | STREET AND NUMBER:                   | 1071                          | 21   |
| <b>&gt;</b> | Northeast corner of Second a         |                               | 7    |
| œ           | Odessa                               | NATIONAL                      | 7    |
| <b>—</b>    | STATE:                               | CODE COUNTY: REGISTER         | CODE |
| S           | Delaware                             | 10 New Castle                 | 003  |
| z           | 3. PHOTO REFERENCE                   | 9/01/9/                       |      |
|             | рното сверит: Keith Harvey           |                               |      |
|             | DATE OF PHOTO: 1968                  |                               |      |
| ш           | NEGATIVE FILED AT:                   |                               |      |
| ш           | The Corbit-Sharp Hous                | e <u> </u>                    |      |
| S           | 4. IDENTIFICATION                    | 100 kg                        |      |
|             | DESCRIBE VIEW, DIRECTION, ETC.       |                               |      |
|             | House built in 1845. Owne            | d by Clarence A. Everett, Jr. |      |
|             | Photograph taken from                | the north west                |      |
|             |                                      |                               |      |