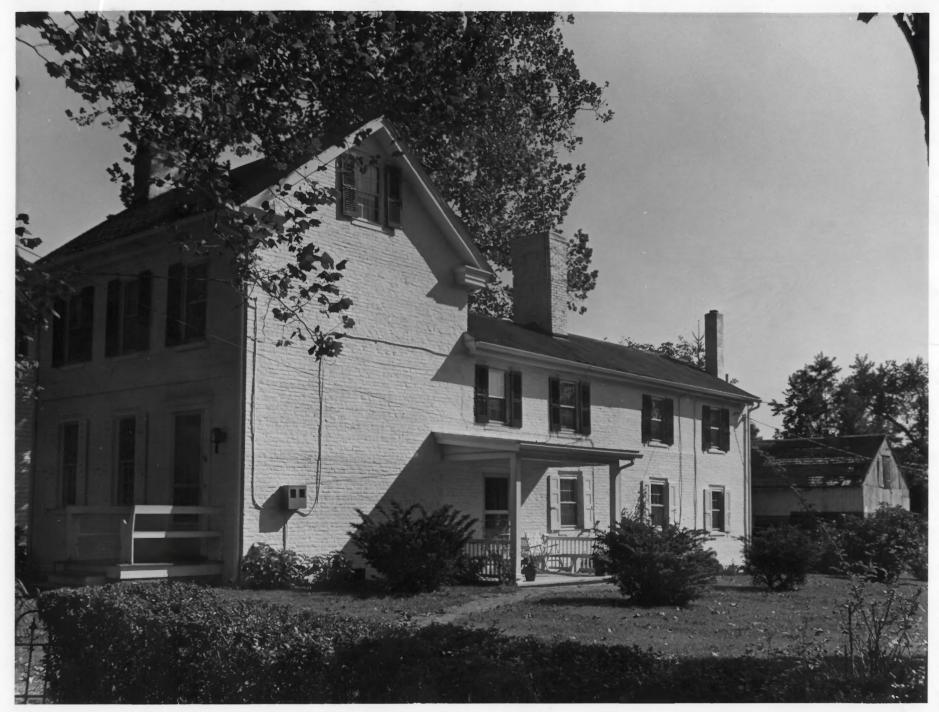

|                    |              |  |

DESCRIBE VIEW, DIRECTION, ETC

2

SEE

House built in 1846. Owned by George Taylor. Photograph taken from the south



|                   | UNITED STATES DEPARTMENT OF THE I<br>NATIONAL PARK SERVICE | NTERIO       | DR         | STATE  | laware                                            |               |
|-------------------|------------------------------------------------------------|--------------|------------|--------|---------------------------------------------------|---------------|
| a <sup>21</sup> . | NATIONAL REGISTER OF HISTORI                               | CPL          | ACES       | COUNTY | Castle4/                                          |               |
|                   | PROPERTY PHOTOGRAPH FOR                                    | М            |            | 10     | FOR NES USE OF                                    | NEY.          |
| S                 | (Type all entries - atta