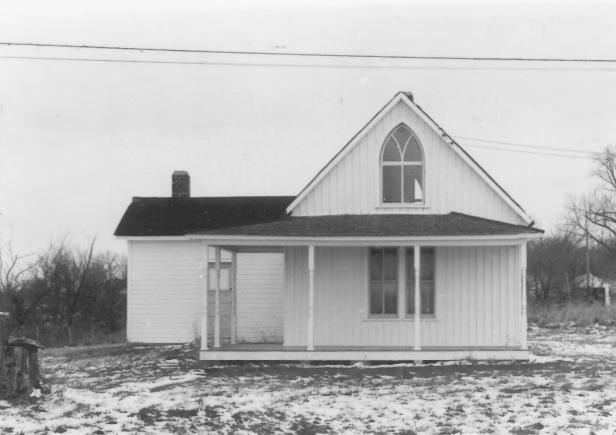

## NATIONAL REGISTER OF HISTORIC PLACES PROPERTY PHOTOGRAPH FORM

(Type all entries - attach to or enclose with photograph)

| COMMON                | AND/OR HISTORIC | NUMERIC CODE (Assigned by NPS) |
|-----------------------|-----------------|--------------------------------|
| American Gothic House |                 | OCT 1 1974                     |
| 2. LOCATION           |                 |                                |
| STATE                 | COUNTY          | TOWN                           |
| Iowa                  | Wapello         | Eldon                          |
| STREET AND NUMBER     |                 | · · ·                          |

## Corner Gothic and Burton Street

4

| 3. PHOTO REFERENCE                       |                        |                   |
|------------------------------------------|------------------------|-------------------|
| PHOTO CREDIT                             | DATE                   | NEGATIVE FILED AT |
| Kenneth Starkweather<br>Eldon Iowa 52554 | December 1973.         | Eldon<br>Iowa     |
| 4. IDENTIFICATION                        |                        |                   |
|                                          | otograph taken from Go | JUN 7 1974        |
|                                          | OF THE NATIONAL R      | EGISTER           |