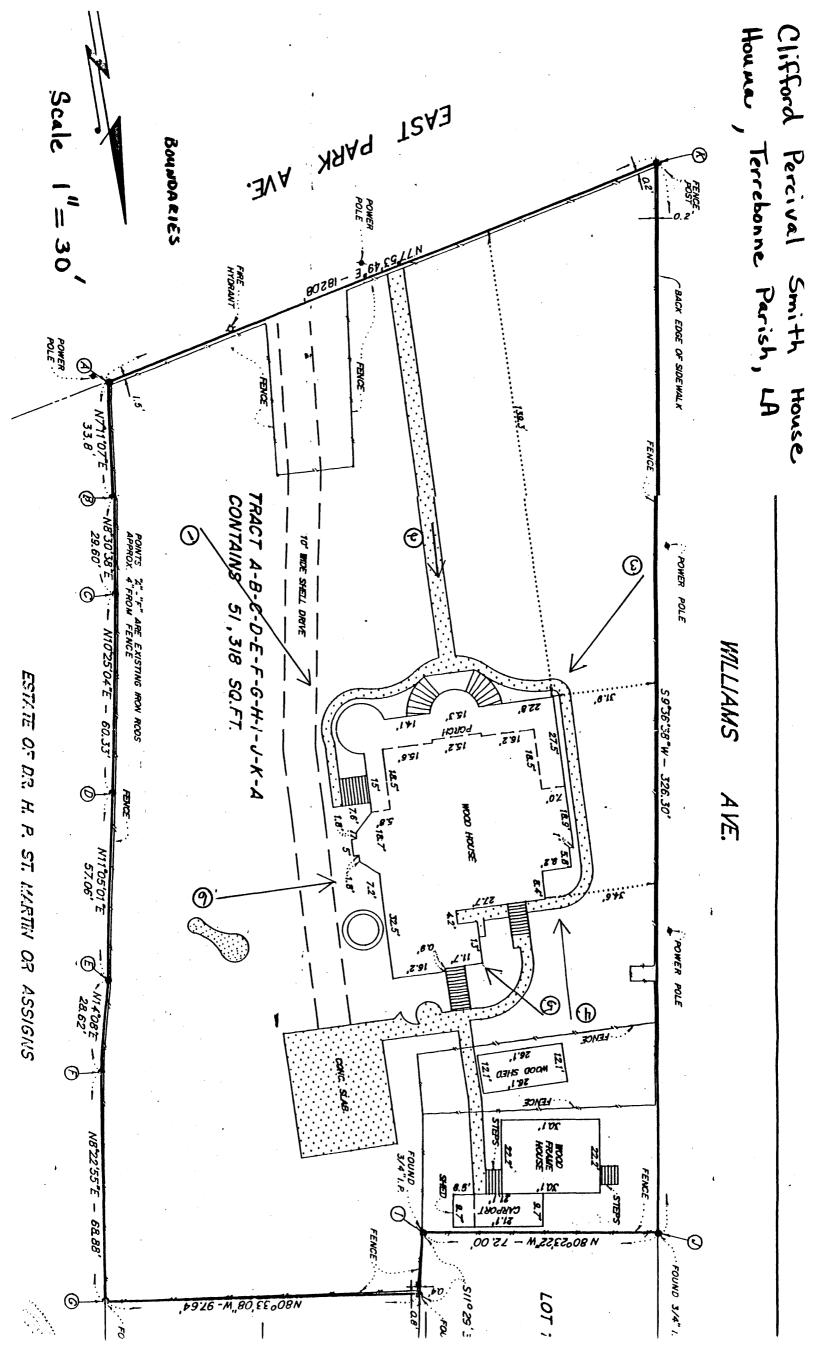

Describe present and historic physical appearance.

The Smith House (1905), a Queen Anne residence which also displays significant elements of the Colonial Revival style, is a one-story frame structure with a two-story rear wing. Framed by a short alley of century old live oaks, the house is located on the northern bank of Bayou Terrebonne in central Houma on a large parcel contiguous to and overlooking a portion of the city's historic district. East Park Avenue, a major thoroughfare which parallels the bayou, forms the property's southern boundary. Although a series of additions and alterations have been made on the structure's rear elevation, the original facade is intact and the home's National Register eligibility remains uncompromised.

The floorplan consists of a large, one-story block with a two-story wing attached at the northeast corner. In the main block, a range of three symmetrical rooms (an entrance hall flanked by living room and parlor) opens into a rear range containing single bedrooms on either side of a central dining room. Both bedrooms project slightly beyond the exterior side walls of the front rooms they adjoin. Large pocket doors connect the entrance hall to both the living room and the dining room, creating the open floor plan popular during the last years of the nineteenth century. The placement of other interior doors creates a circular traffic flow within the main block. A bath adjoins the west bedroom on its northern wall. Both the west bedroom and the dining room open into a large enclosed rear porch. The dining room also opens into the kitchen wing, as does the bedroom on the east. The wing contains a bath for the adjoining bedroom, a stairwell leading to the second floor, a large L-shaped space whose use is unclear, and a kitchen. The wing's second floor consists of two rooms flanking a small hallway and bath. The attic space above the main block remains unfinished.

Constructed of cypress clapboards and raised on seven foot high brick piers, the Smith House provides a clear example of the mixing of styles during a transitional period in which the popularity of the Queen Anne style declined as that of the Colonial Revival grew. The building's Queen Anne elements include two large semi-hexagonal bays, a large wraparound veranda flowing into a turreted porch at the front right corner, and a truncated hipped roof with a cross gable-like frontal dormer and corbelled chimney caps. The most outstanding Colonial Revival motifs are the veranda, the front entrance, and the treatment of the dormer. Tuscan columns rising from paneled pedestals support a veranda roof which sweeps outward at the facade's center to form a curving portico suggestive of the Federal style. Twin curved stairways descend from the veranda to the lawn on either side of the portico. Standing opposite the portico and slightly

#### Assessment of Integrity

Like most old homes, the Smith House has experienced some changes over the years, the most important being a series of alterations and additions on the rear elevation. Although the absence of adequate coverage by Sanborn Fire Insurance Maps makes it difficult to date the various additions, architectural evidence suggests that the first floor of the kitchen wing was original to the house while its second floor was a later addition. Pipes are attached to the wing's eastern exterior wall, and its upper and lower windows do not match. The maps show conclusively that the upper rooms and bath were in place by 1924. Another change concerns the wing's original side porch, which was enclosed and widened by the addition of a shed roof screened porch running parallel to it. The third major alteration at the rear was the addition of a small room, possibly an enclosed porch, and a shed roof bath. Like those of the wing, the bath's pipes are exposed on an exterior wall. Other exterior changes include the filling of spaces between foundation piers with boards and windows on the rear elevation and with brick on the facade and sides, poor patching of the slate and asphalt shingle roof, and the addition of large screened doors covering the main entrance.