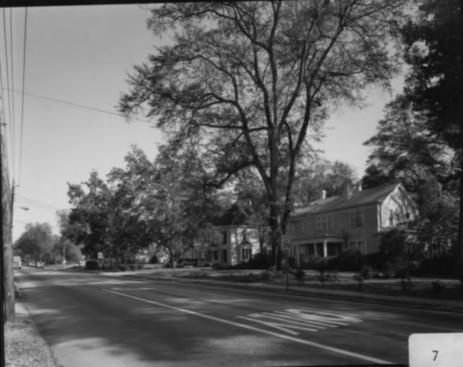

Photographer: James R. Lockhart
Negative filed: Georgia Department of
Natural Resources
Date: November 1983
Description (7 of 18): East side of Milledge
Avenue just north of Springdale Street;
photographer facing northeast.