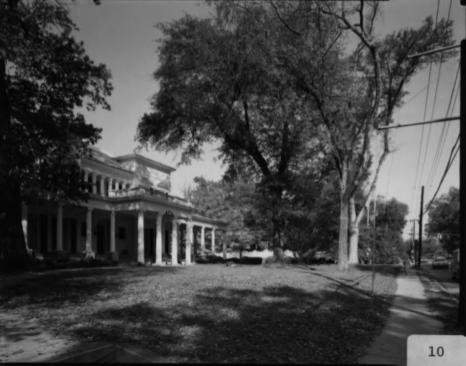

Photographer: James R. Lockhart Negative filed: Georgia Department of

Natural Resources

Date: November 1983

Description (11 of 18): East side of Milledge Avenue between Baxter and Peabody Streets; photographer facing northeast.