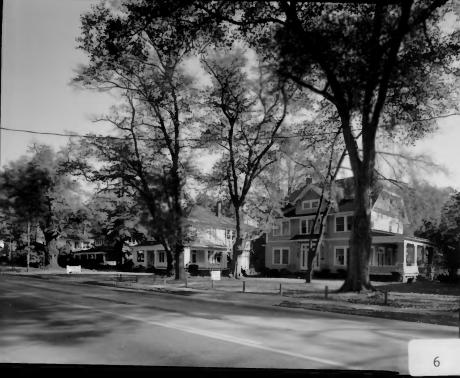

Photographer: James R. Lockhart

Negative filed: Georgia Department of Natural Resources Date: November 1983

Description (6 of 18): East side of Milledge Avenue bewteen Springdale Street and Cloverhurst Avenue; photographer facing northeast.