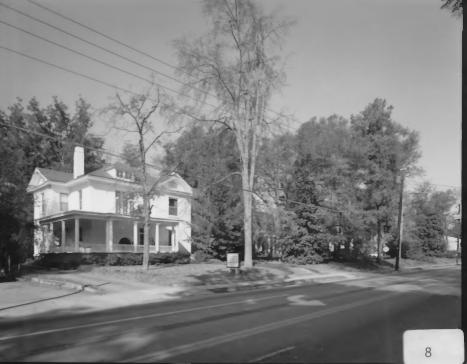

Photographer: James R. Lockhart

Negative filed: Georgia Department of

Natural Resources Date: November 1983

Description (8 of 18): West side of Milledge

Avenue just north of Springdale Street;

photographer facing northwest.