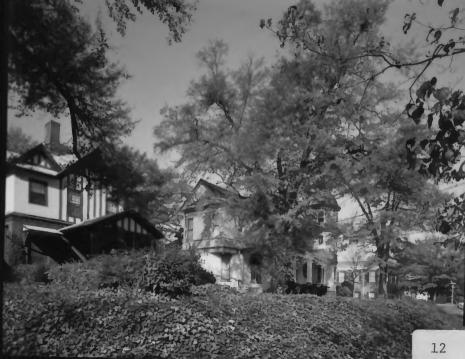

Photographer: James R. Lockhart

Negative filed: Georgia Department of

Natural Resources Date: November 1983

Description (13 of 18): East side of Milledge Avenue at the intersection of Henderson

Avenue; photographer facing east.