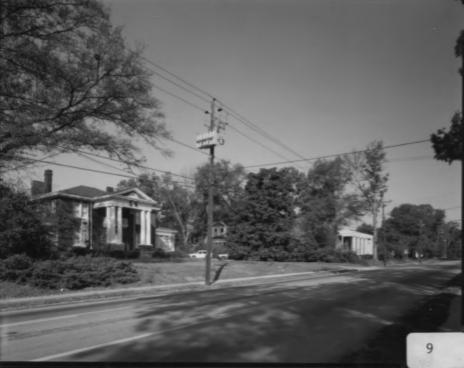

Photographer: James R. Lockhart
Negative filed: Georgia Department of
Natural Resources

Date: November 1983

Description (10 of 18): West side of Milledge Avenue between Baxter and Peabody Streets; photographer facing northwest.