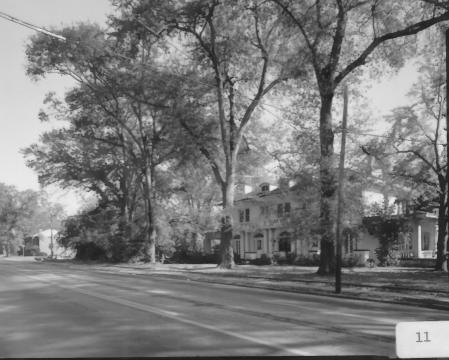

pher facing northwest.

Photographer: James R. Lockhart
Negative filed: Georgia Department of
Natural Resources
Date: November 1983
Description (12 of 18): West side of Milledge
Avenue, west of Henderson Avenue; photogra-