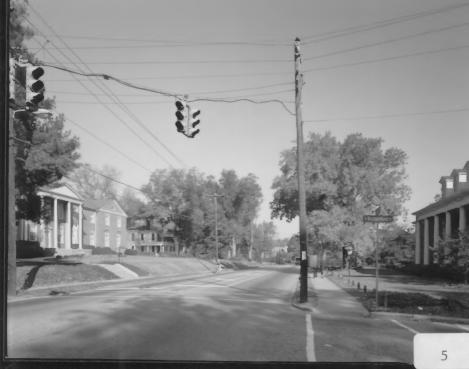

Photographer: James R. Lockhart
Negative filed: Georgia Department of
Natural Resources
Date: November 1983
Description (5 of 18): West side of Milledge
Avenue at the intersection with Rutherford
Street; photographer facing northwest.