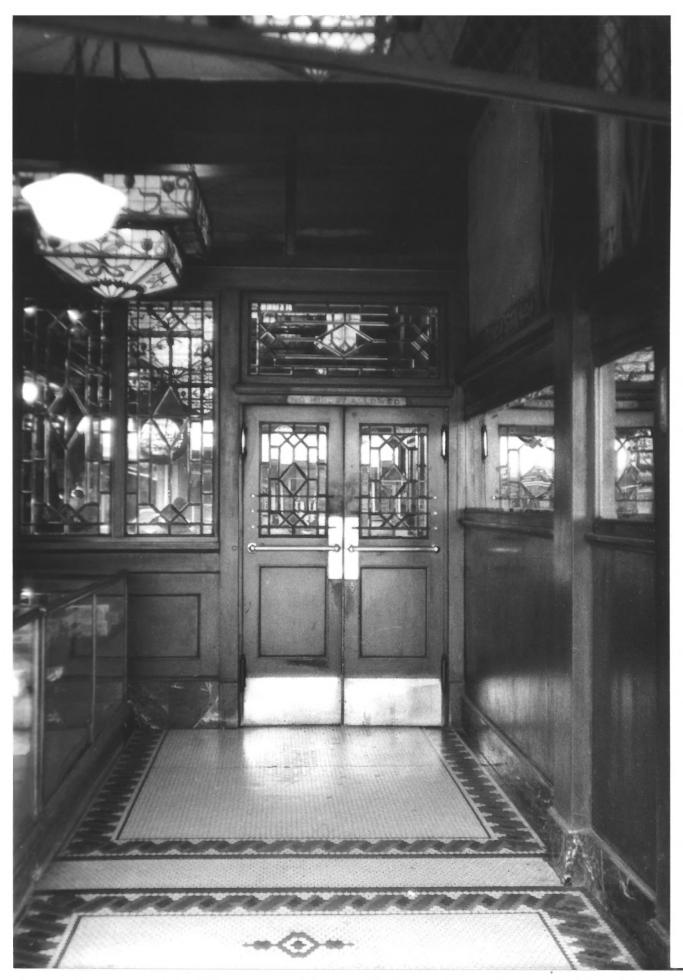

```
Olympic Club Saloon
Centralia, Washington
Don Iverson
September, 1979
Washington State Office of Archaeology and
  Historic Preservation
Foyer, looking toward entrance to bar.
2 of 5 DEC 28 1979
```