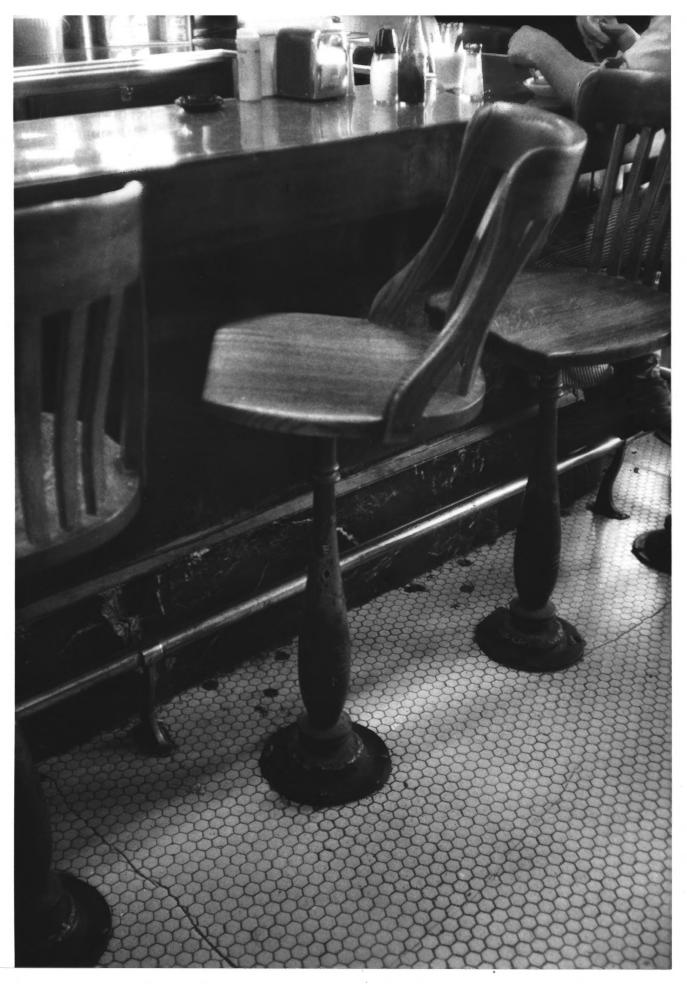

Olympic Club Saloon Centralia, Washington LEW, & County Don Iverson September, 1979 Washington State Office of Archaeology and Historic Preservation Detail of restaurant stools. MAR 1 0 1980 5 of 5 DEC 2 8 1979