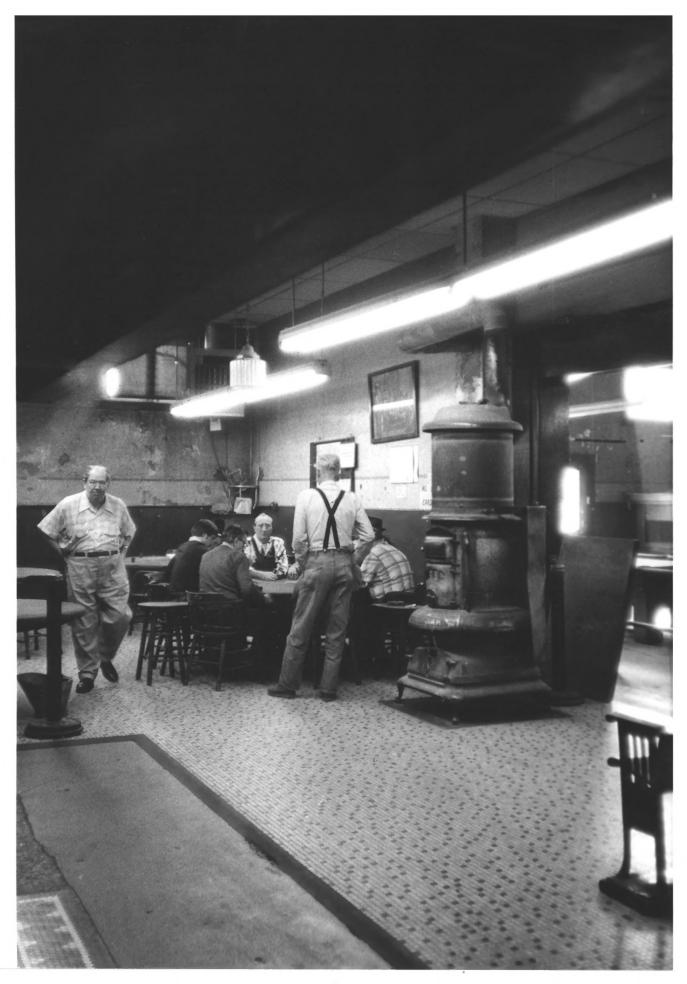

Olympic Club Saloon LEW,3 County Centralia, Washington Don Iverson September, 1979 Washington State Office of Archaeology and Historic Preservation Card room, viewed from bar. MAR 1 0 1980 3 of 5 DEC 28 1979