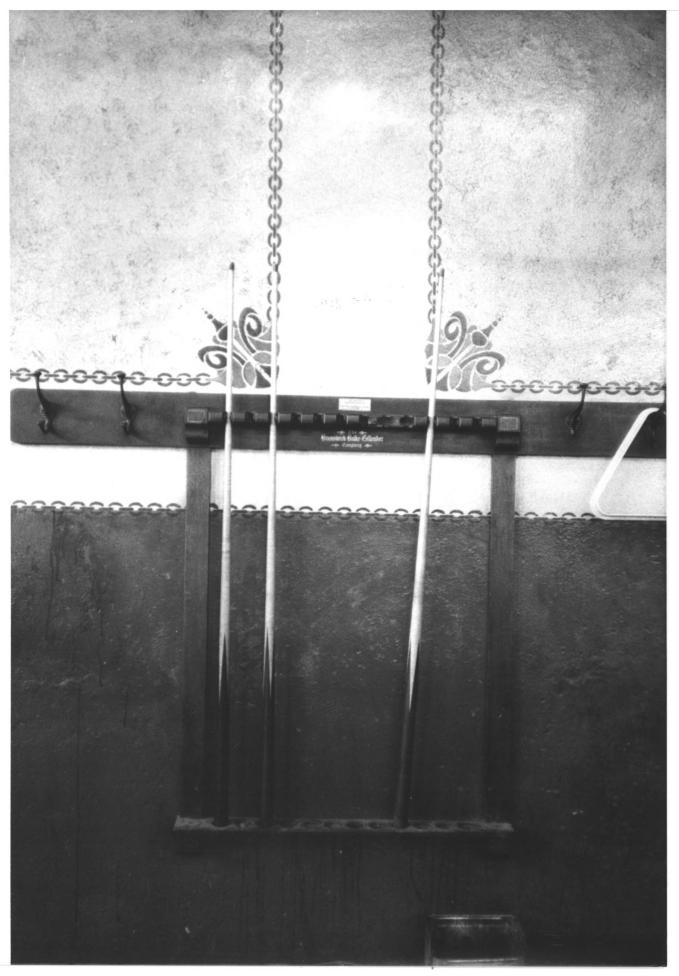

Saloon LEW? S County
DEC 28 1079 MAR 1 0 1988 Olympic Club Saloon Centralia, Washington Don Iverson September, 1979 Washington State Office of Archaeology and Historic Preservation

Detail of stencil and pool cue rack in pool room.