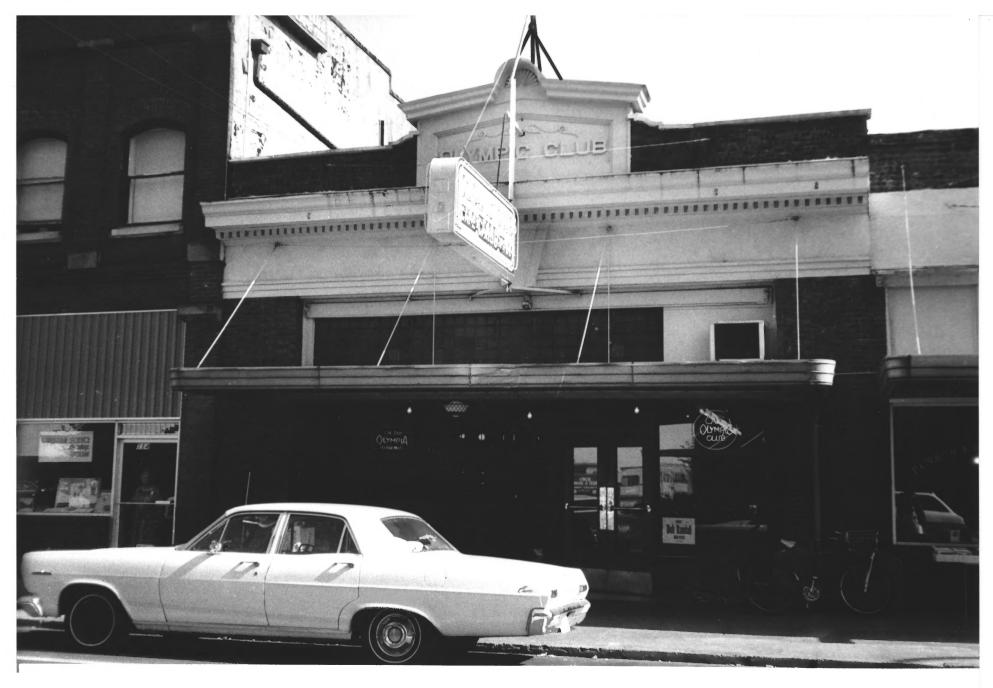

```
Olympic Club Saloon
                           DEC 28 1979
Centralia, Washington
                     Lowis County
Don Iverson
September, 1979
Washington State Office of Archaeology and/
  Historic Preservation
W. (facade) elevation, looking e.
```