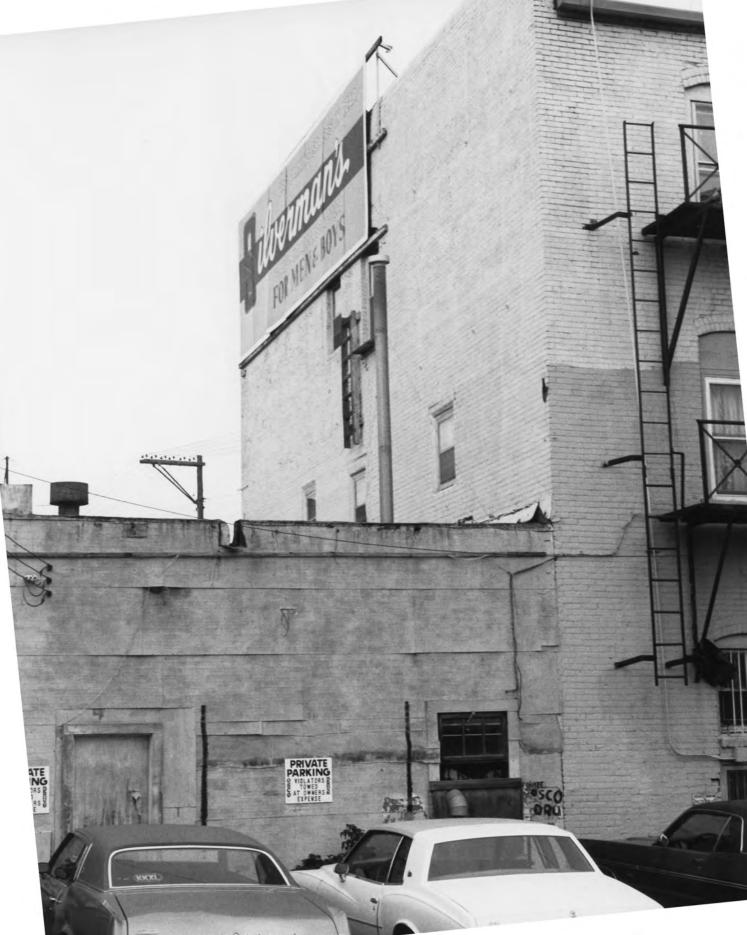

Building

205 DeMers, MRN of Downtown Grand Forks, ND Photographer: Joe Roberts Summer 1981 Negative: ND SHPO, Bismarck Elevation: South Building No. 25 Roll 51 Frame 27

Building

205 DeMers, MRN of Downtown Grand Forks, ND Photographer: Joe Roberts Summer 1981 Negative: ND SHPO,Bismarck Elevation: East Building No. 25 Roll 51 Frame 29