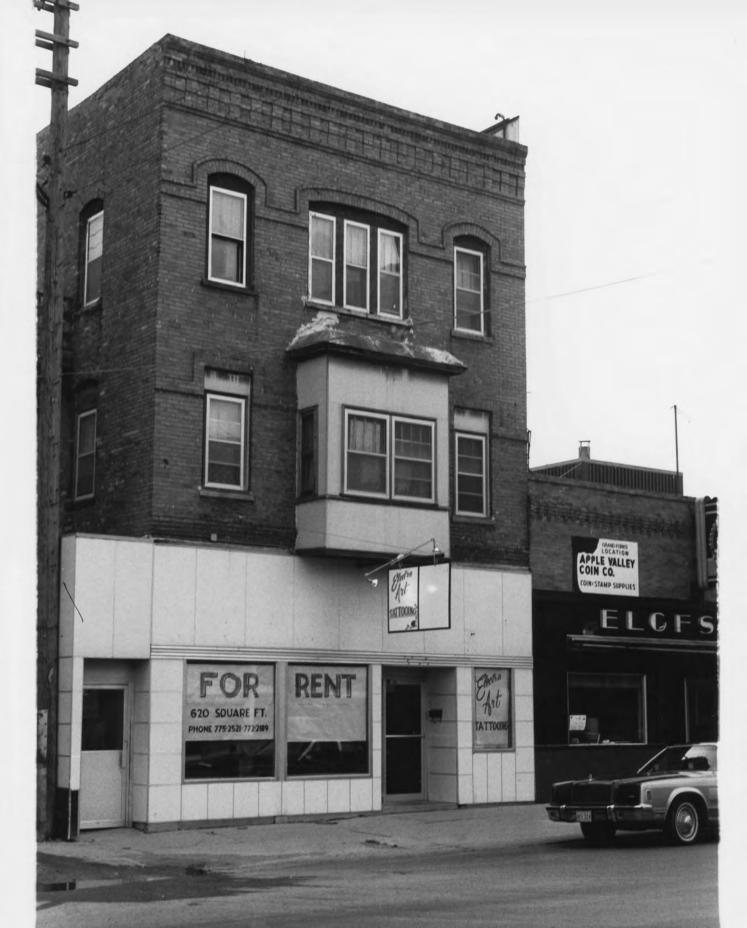

#### NORTH DAKOTA CULTURAL RESOURCES SURVEY

Continuation form

Site Number JR23

Item No.

8.A. ... The east wall has a frame stair enclosure attached.

The first floor of the front (north) elevation of 205 DeMers Avenue has been completely remodeled in vitreolite, metal and plate glass. The second floor elevation features projecting brick drip moldings over the east and west windows. There is an apparently remodeled bay window in the center of this elevation. The third floor features projecting brick hood moldings with slightly flatter arches over the center windows than over the east and west windows. These hood moldings form a continuous banding across the elevation. Above them, varied brickwork suggests a frieze, brackets, and a dentilated cornice. The second and third story windows are six-over-one, double-hung. Aluminum storms and screens and infill have been added to the original windows. The accented window moldings, accented cornice of brick and bracketing suggest the Italianate commercial style.

Build 205 DeMers, MRN of Downtown Grand Forks, ND Photographer: Joe Roberts Summer 1981 Negative: ND SHPO, Bismarck Elevation: West Building No. 25 Roll 51 Frame 28

205 DeMers Av, MRN of Grand Forks, ND Photographer: Joe Roberts Summer 1981 Negative: ND SHPO Elevation: North Building No. 25 Roll 51 Frame 30