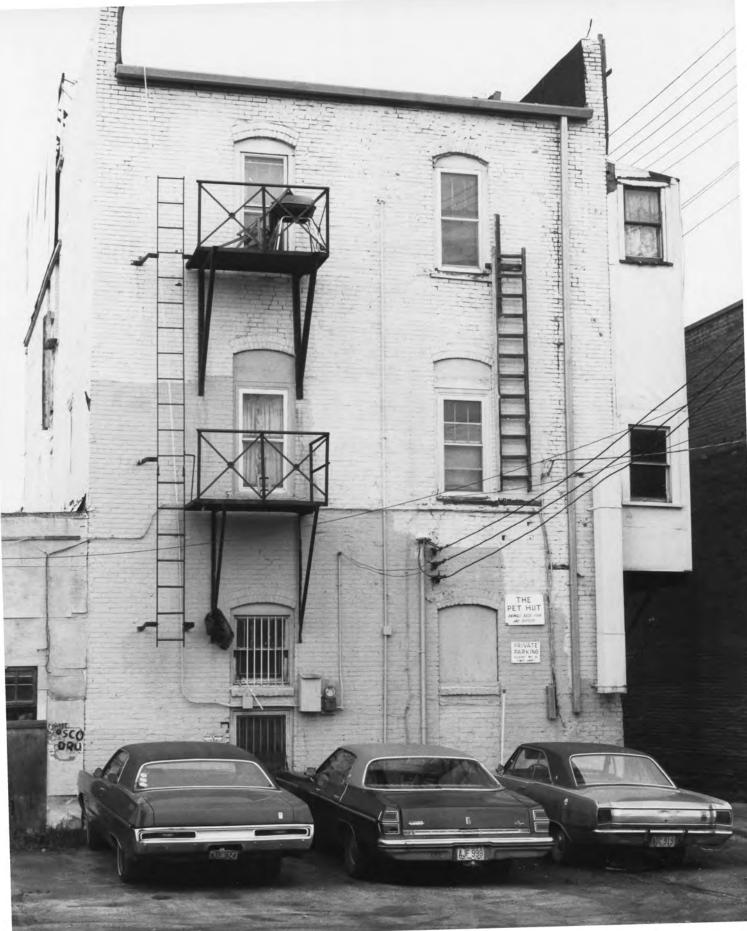

All elevations of this building have brick laid in a stretcher bond. The side and rear elevations are undecorated. Windows on east and south elevations have segmented arched brick lintels and brick sills.

Building

205 DeMers, MRN of Downtown Grand Forks, ND Photographer: Joe Roberts Summer 1981 Negative: ND SHPO, Bismarck Elevation: South Building No. 25 Roll 51 Frame 27

Building

205 DeMers, MRN of Downtown Grand Forks, ND Photographer: Joe Roberts Summer 1981 Negative: ND SHPO,Bismarck Elevation: East Building No. 25 Roll 51 Frame 29