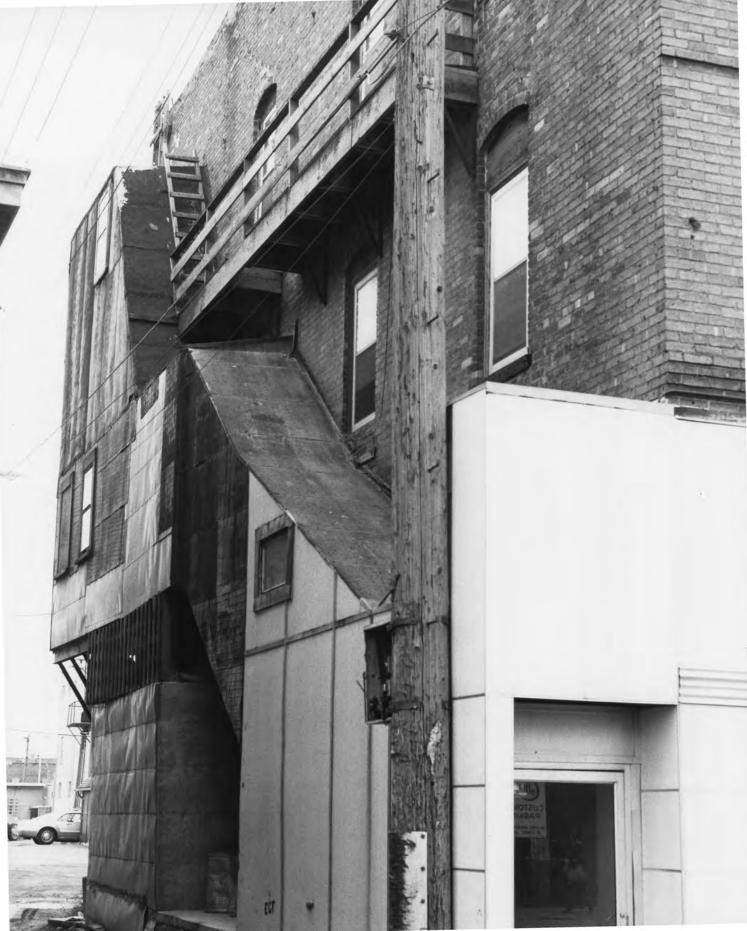

Build 205 DeMers, MRN of Downtown Grand Forks, ND Photographer: Joe Roberts Summer 1981 Negative: ND SHPO, Bismarck Elevation: West Building No. 25 Roll 51 Frame 28

205 DeMers Av, MRN of Grand Forks, ND Photographer: Joe Roberts Summer 1981 Negative: ND SHPO Elevation: North Building No. 25 Roll 51 Frame 30