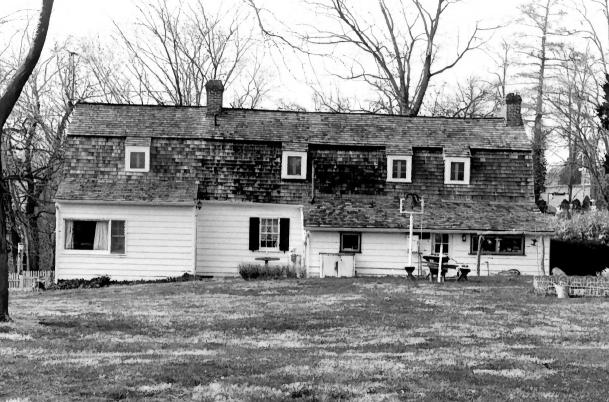

Valley Cottage Georgetown, Kent County, Maryland December 1979 Photo: Michael Bourne Neg: Maryland Historical Trust, Annapolis,MD South elevation 2/3

PRINTED BY J. Tyler Campbell CHESTERTOWN. MARYLAND

DEC 1 1980