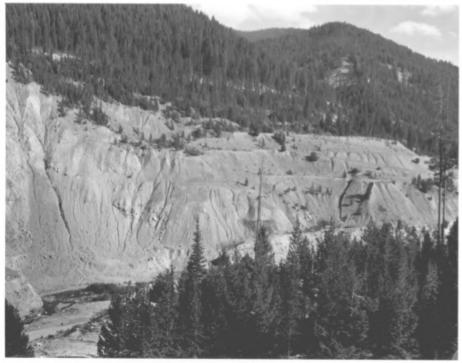

Stibnite Historic District (Stibnite Mill)
Valley County, Idaho

Photograph by John Bertram
October 11, 1986

Negative on file at Planmakers, 417 S 13th Street, Boise, Idaho

View from northeast
Photograph 8 of 11

Stibnite Historic District (Stibnite Mill) Valley County, Idaho Photograph by John Bertram September 11, 1986 Negative on file at Planmakers, 417 South Thirteenth Street, Boise, Idaho

View from northeast
Photograph 9 of 11