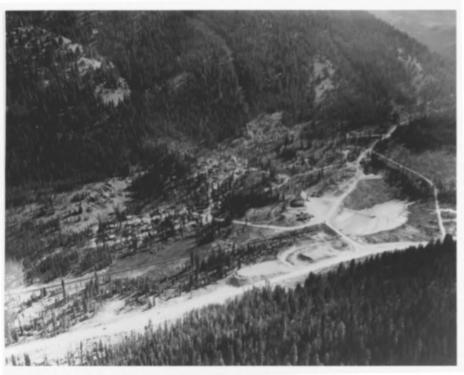

Stibnite Historic District (Monday Camp)
Valley County, Idaho

Photograph by unknown
c. 1943

Negative on file at Idaho State Historical Society, Boise, Idaho

View from northwest
Photograph 3 of 11

Stibnite Historic District (Forest Grove)
Valley County, Idaho

Stibnite Historic District (Monday Camp) Valley County, Idaho Photograph by John Bertram September 11, 1986 Negative on file at Planmakers, 417 South Thirteenth Street, Boise, Idaho View from north

Photograph 10 of 11