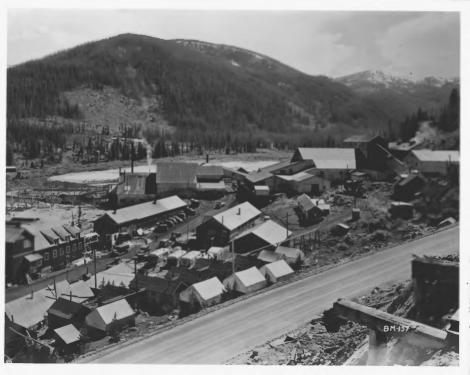

Stibnite Historic District (Stibnite Mill)
Valley County, Idaho

Photograph by N/A
1942

Negative on file at Idaho State Historical Society, Boise, Idaho

Photograph 1 Of 11

View from northeast

Stibnite Historic District (Yellow Pine Mine Pit) Valley County, Idaho Photograph by N/A c. 1945 Negative on file at Idaho State Historical Society, Boise, Idaho View from southwest Photograph 2 of 12