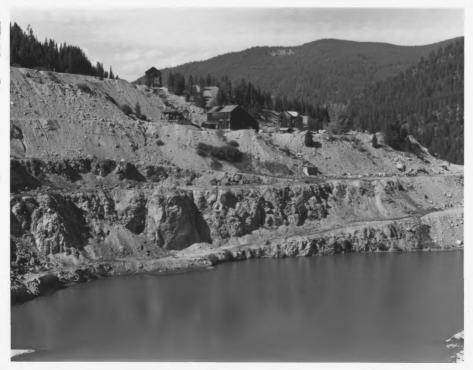

Stibnite Historic District (Yellow Pine Mine Pit) Valley County, Idaho
Photograph by John Bertram
September 11, 1986

Negative on file at Planmakers, 417 South

Thirteenth Street, Boise, Idaho

View from the south

Photograph 6 of 11

Stibnite Historic District (Yellow Pine Mine Pit) Valley County, Idaho Photograph by John Bertram September 11, 1986 Negative on file at Planmakers, 417 South Thirteenth Street, Boise, Idaho View from northwest Photograph 7 of 11