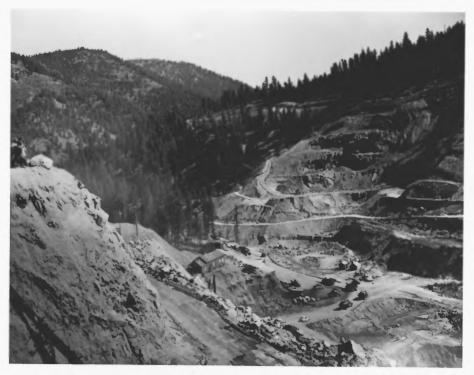

Stibnite Historic District (Yellow Pine Mine Pit) Valley County, Idaho
Photograph by John Bertram
September 11, 1986

Negative on file at Planmakers, 417 South

Thirteenth Street, Boise, Idaho

View from the south

Photograph 6 of 11

Stibnite Historic District (Yellow Pine Mine Pit) Valley County, Idaho Photograph by John Bertram September 11, 1986 Negative on file at Planmakers, 417 South Thirteenth Street, Boise, Idaho View from northwest Photograph 7 of 11