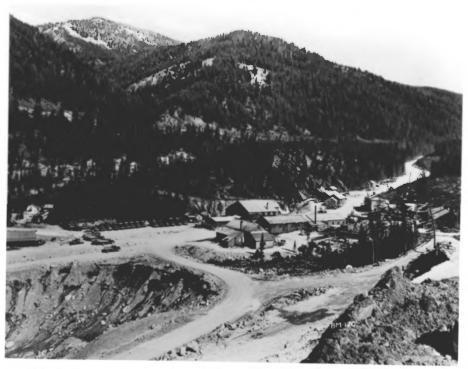

Stibnite Historic District (Stibnite Mill)
Valley County, Idaho

Photograph by John Bertram
October 11, 1986

Negative on file at Planmakers, 417 S 13th Street, Boise, Idaho

View from northeast
Photograph 8 of 11

Stibnite Historic District (Stibnite Mill) Valley County, Idaho Photograph by John Bertram September 11, 1986 Negative on file at Planmakers, 417 South Thirteenth Street, Boise, Idaho

View from northeast
Photograph 9 of 11