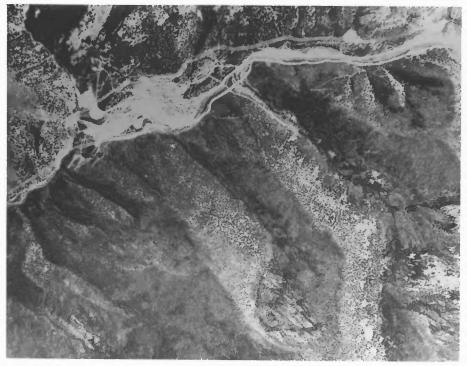

Stibnite Historic District (Stibnite Mill)
Valley County, Idaho

Photograph by N/A
1942

Negative on file at Idaho State Historical Society, Boise, Idaho

Photograph 1 Of 11

View from northeast

Stibnite Historic District (Yellow Pine Mine Pit) Valley County, Idaho Photograph by N/A c. 1945 Negative on file at Idaho State Historical Society, Boise, Idaho View from southwest Photograph 2 of 12