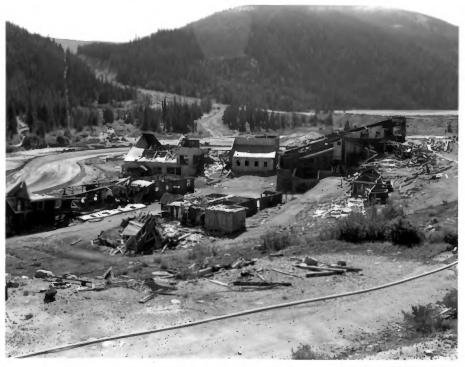

Stibnite Historic District (Monday Camp)
Valley County, Idaho

Photograph by unknown
c. 1943

Negative on file at Idaho State Historical Society, Boise, Idaho

View from northwest
Photograph 3 of 11

Stibnite Historic District (Forest Grove)
Valley County, Idaho

Stibnite Historic District (Monday Camp) Valley County, Idaho Photograph by John Bertram September 11, 1986 Negative on file at Planmakers, 417 South Thirteenth Street, Boise, Idaho View from north

Photograph 10 of 11