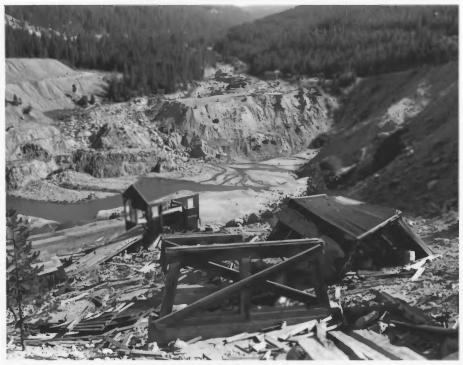

Stibnite Historic District (Yellow Pine Mine Pit) Valley County, Idaho
Photograph by John Bertram
September 11, 1986

Negative on file at Planmakers, 417 South

Thirteenth Street, Boise, Idaho

View from the south

Photograph 6 of 11

Stibnite Historic District (Yellow Pine Mine Pit) Valley County, Idaho Photograph by John Bertram September 11, 1986 Negative on file at Planmakers, 417 South Thirteenth Street, Boise, Idaho View from northwest Photograph 7 of 11