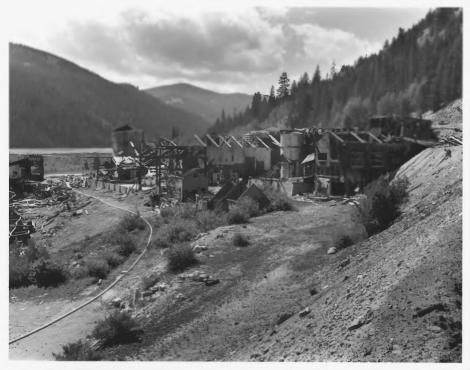

Stibnite Historic District (Stibnite Mill)
Valley County, Idaho

Photograph by N/A
1942

Negative on file at Idaho State Historical Society, Boise, Idaho

Photograph 1 Of 11

View from northeast

Stibnite Historic District (Yellow Pine Mine Pit) Valley County, Idaho Photograph by N/A c. 1945 Negative on file at Idaho State Historical Society, Boise, Idaho View from southwest Photograph 2 of 12