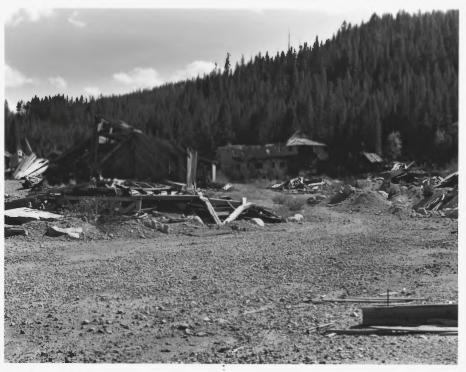

Stibnite Historic District (Monday Camp)
Valley County, Idaho

Photograph by unknown
c. 1943

Negative on file at Idaho State Historical Society, Boise, Idaho

View from northwest
Photograph 3 of 11

Stibnite Historic District (Forest Grove)
Valley County, Idaho