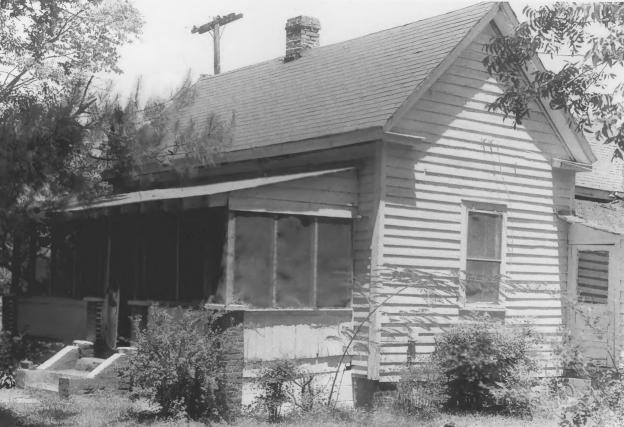

Barber House Richland County, S. C. Andrew W. Chandler, June 20, 1985 S. C. Department of Archives and History Columbia, S. C. West (facade) and south elevations

Barber House Richland County, S. C. Andrew W. Chandler, August 13, 1985 S. C. Department of Archives and History Columbia, S. C. Facade (west elevation)