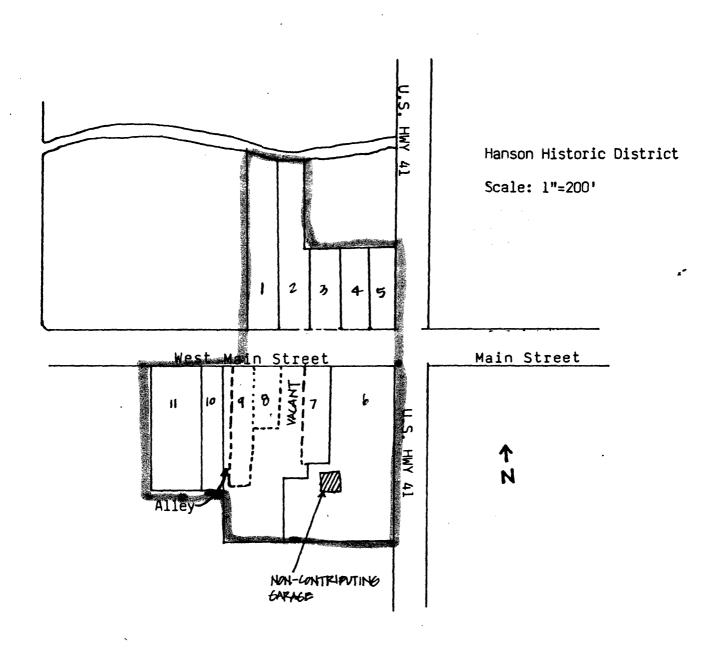

Describe present and historic physical appearance.

The Hanson Historic District is a significant collection of late 19th and early 20th century commercial buildings located along a one block section of Main Street in Hanson, Kentucky. The buildings are one to two stories in height and are predominately of brick construction. The majority of structures were built between 1890 and 1910 and have been continually used for commercial or residential purposes. Within the district are eleven contributing and one non-contributing building. Most buildings are flush with the concrete sidewalks with little or no setback. Within the district is no major vegetation and most buildings are contiguous with few open spaces between buildings.

The district is located between the Illinois Central Railroad tracks and Highway 41A. The district extends approximately two-thirds of a block in the historic commercial section of Hanson. Most buildings are occupied by a variety of businesses and renovation of several of the buildings are underway. Because none of the buildings has a street number properties are identified by their block and parcel number.

#### Hanson Historic District - Individual Property Descriptions:

- 1. Block 10, lot 9, Main Street: This building is a one-story brick, commercial structure built ca.1890. It retains its original storefront with multi-light display windows, three-light transoms, cast-iron Doric pilasters made by Pullis Brothers of St. Louis, panelled bulkheads and the original frame and glass double doors. The upper facade has recessed rectangular brick panels with round vents of cast-iron grilles. Above the panels is a stringcourse of mousetoothing, and at the cornice is a row of corbelled brick in a sawtooth pattern. (C)
- 2. Block 10, lot 8, Main Street: One-story brick commercial building erected ca. 1890. On the main facade are the original brick bulkheads and four-light display windows. The upper half of the windows are covered with plywood. The original main entrance was replaced with a ca. 1980 frame door. The door and window bays have brick relief arching. The upper facade has corbelled brick relief decoration and a corbelled brick cornice. (C)
- 3. Block 10, lot 7, Main Street: Two-story brick, commercial structure built ca. 1890. The original storefront consists of multi-light display windows, frame bulkheads, frame and single-light glass double doors, panelled bulkheads and cast-iron, engaged, Ionic columns. The side entrance leads to the second floor and has an original single light glass and frame door. A transom appears at each bay of the storefront. The second story windows are 4/4 sash with brick relief arching. At the roofline is brick relief corbelling in a sawtooth pattern. Over the storefront is a ca. 1940 frame canopy. (C)
- 4. Block 10, lot 6, Main Street: One-story brick, commercial structure built ca. 1890. On the main facade is the original storefront with frame and glass, double doors with a two-light transom. The two-light display windows have brick bulkheads with recessed rectangular panels and two-light transoms set in segmental arches. Above each bay of the storefront is brick relief arching. Above the arches are brick dentils and at the roofline is sawtooth brick decoration. (C)
- 5. Block 10, lot 5, Main Street: One-story brick commercial building built ca. 1920. It retains the original main entrance with a three-light frame and glass door placed in the clipped or chamfered corner of the building so that it is oriented towards both Main Street and Hwy 41. The original two-light display windows have been retained, but transoms over the door and display windows have been covered. At the roofline is tile coping. The interior has been remodeled. (C)
- 6. Block 11, lot 6, Main Street, Rothrock House: Two-story brick building constructed ca. 1895. The house has two interior end brick chimneys and a very low pitched hipped roof. At the rear of the house is an original brick ell with

- 7. Block 11, lot 5, Main Street, Rothrock General Store: Two-story brick commercial structure built ca. 1895. On the main facade is the original storefront with frame bulkheads and multi-light display windows with three light transoms. Over the main entrance is a two-light transom. The storefront retains the original cast-iron columns with Ionic capitals. At the roofline is decorative brick corbelling in a sawtooth pattern. The interior retains its original tongue in groove ceiling and wall cabinets. (C)
- 8. Block 11, lot 5, Main Street: One-story frame, gable-front residence built ca. 1900. The main entrance has the original glass and frame two-light door with a single-light transom. The windows are original 1/1 sash. The gable field contains a rectangular vent window. The building has weatherboard siding and a brick foundation. The gable roof is covered in composition shingles. The frame awning is original but has ca.1940 metal posts. At the rear of the building is a ca. 1960 frame addition. (C)
- 9. Block 11, lot 5, Main Street: One-story, brick commercial building constructed ca. 1895. The storefront has the original cast iron Ionic columns, frame bulkheads, and the original frame and glass double doors. Over each bay of the storefront is an original two-light transom. The glass areas of the entrance and display windows are covered with plywood. Above the storefront are recessed brick panels with round vent windows which contain decorative cast iron grilles. The brickwork at the roofline is corbelled with a simple modillion block motif. (C)
- 10. Block 11, lot 4, Main Street: One-story brick, commercial structure built ca. 1895. The original storefront is retained with frame and two-light glass double doors with a two-light transom and four-light display window with a three-light transom. Above the door is a small flat roof supported by knee-brace brackets. The door and the window are set in segmental arches within recessed rectangular panels. Flanking the doors are ca. 1980 fluted wood pilasters. Above the storefront is a recessed panel with two circular vent windows with cast iron grilles. At the roofline is a corbelled brick sawtooth relief frieze. (C)
- 11. Block 11, lot 3, Main Street: Two-story brick, commercial structure built ca. 1895. The original three bay storefront is intact and consists of frame and glass double doors with a two-light transom and multi-light display windows. The

<u>Verbal Boundary Description:</u> The boundary of the Hanson Historic District is illustrated on accompanying Hopkins County tax map 180 and a sketch map of the district. Included in the boundary are lots 5 through 9 of block 10 and lots 3 through 6 of block 11.

<u>Verbal Boundary Justification:</u> The boundary is drawn to include all extant pre-1935 commercial structures in the downtown area of Hanson. The boundary is drawn to exclude adjacent non-historic properties and vacant lots along Main Street.