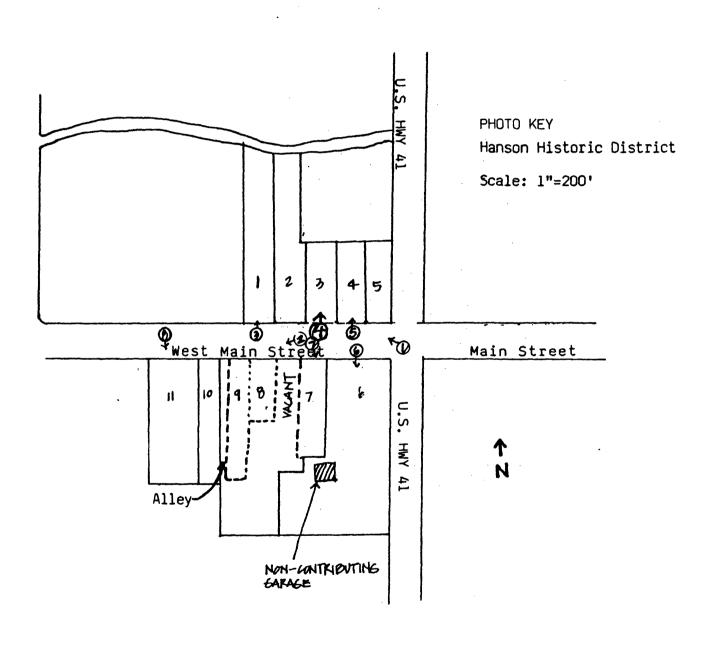

#### Photo Key - Hanson Historic District

1. Hanson Historic District Location: Main Street, Hanson, KY. Photos: Thomason and Associates Neg: KY Heritage Council Date: February, 1988 View: Main St., north side. Photo #: 1 of 8

2. View: Main St., south side Photo #: 2 of 8

3. View: Main St., north side, property #1. Photo #: 3 of 8

4. View: Main St., north side, property #3. Photo #: 4 of 8

5. View: Main St., north side, property #4. Photo #: 5 of 8

6. View: Main St., south side, property #6. Photo #: 6 of 8

7. View: Main St., south side, property #7. Photo #: 7 of 8

8. View: Main St., south side, property #11. Photo #: 8 of 8