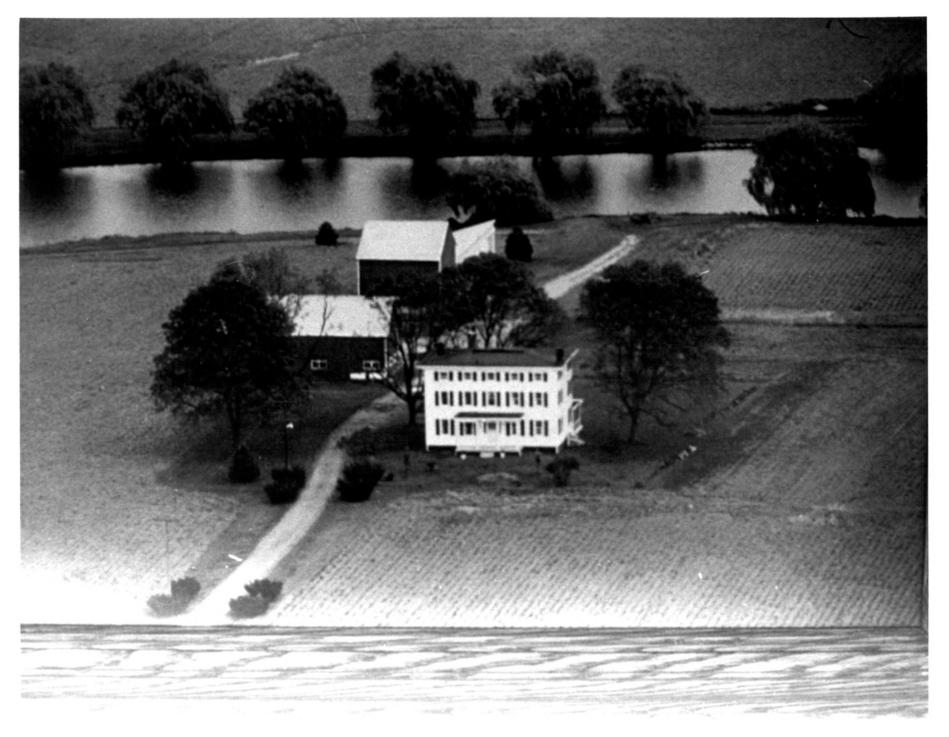

Location: St Georges Hundred, New Castle County

Photographer: B. Herman Date of Photograph: May 1985 Location of Negative: University of Delaware, Center for Historic Architecture & Engineering Description: View from  $\omega$ 

Photograph Number:

1 of 2



Location: St Georges Hundred, New Castle County

Photographer: B. Herman Date of Photograph: May 1985 Location of Negative: University of Delaware, Center for Historic Architecture & Engineering Description: View from  $\omega \rightarrow \omega_P$ 

Photograph Number: 2 of 2



Choptank-Upon-The-Hill CHR #: N-5243 Location: RT # 435 St. Georges Hundred Photo: CHAE; March 1984

Photo Location: Delaware BAHP View From

WEST

Photo #: 5 of (7)



Choptank-Upon-The-Hill CHR #: N-5243 Location: RT# 735 St. Georges Hundred Photo: CHAE; March 1984

Photo Location: Delaware BAHP View From

COUY ATMEN PHOTO FROM WEST Photo #:6 of (7)



Choptank-Upon-The-Hill CHR #: N-5243 Location RT # 435 St. Georges Hundred Photo: CHAE; March 1984

Photo Location: Delaware BAHP View From

SOUTHEAST

Photo #: 7 of (7)