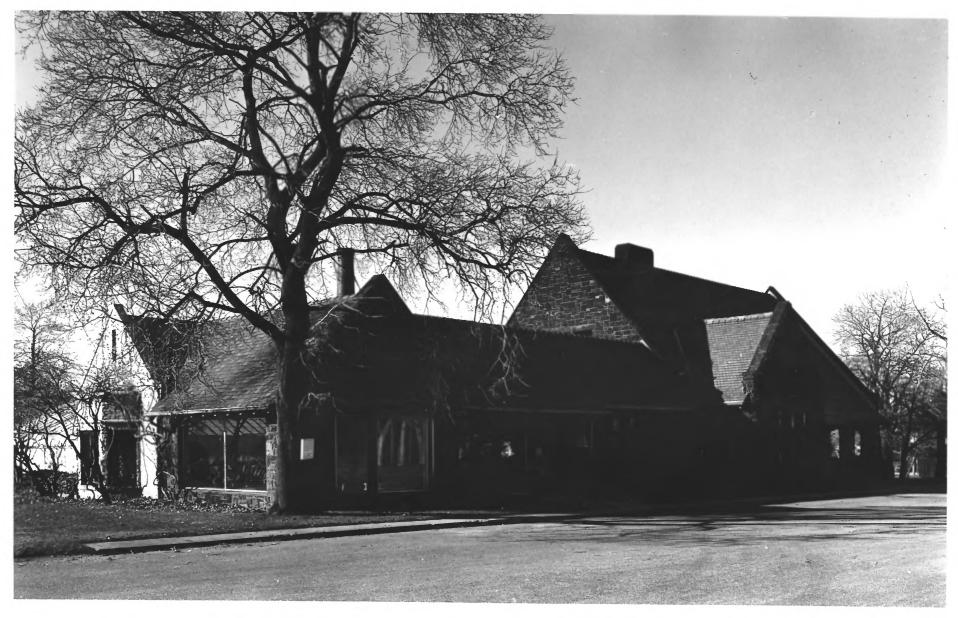

2405 Forest Home Ave.. Milwaukee. Milwaukee County, WI. Photo by Gail Hunton, Nov. 1979. Negative at photographer's. Cemetery Office Bldg., photographed from northeast.

JUN 3 0 1980

FOREST HOME CEMETERY AND CHAPEL,