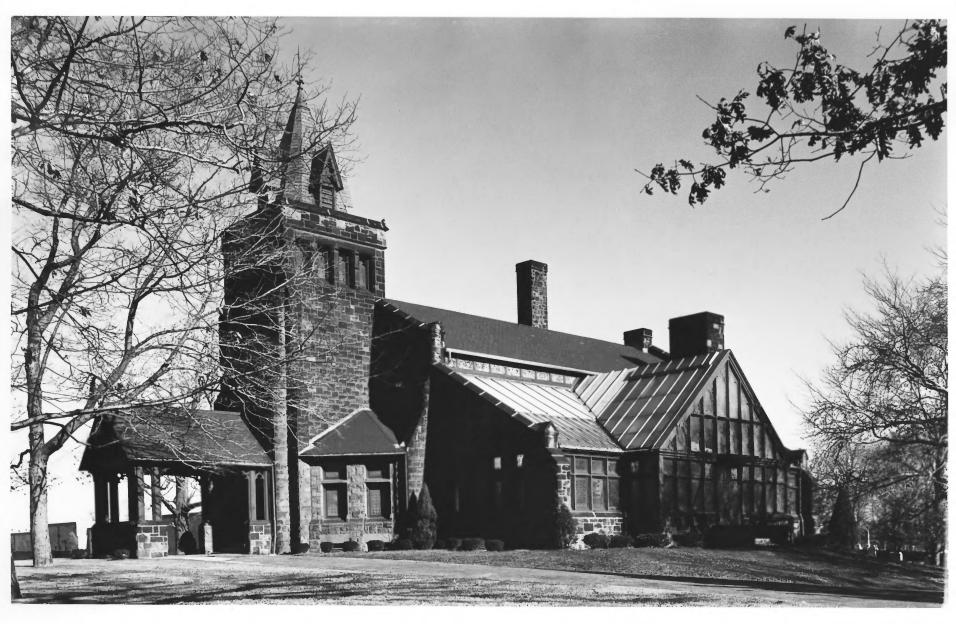

FOREST HOME CEMETERY & CHAPEL. 2405 Forest Home Ave., Milwaukee, Milwaukee County, WI. Photo by Gail Hunton, Nov. 1979. Negative at photographer's. Chapel photographed from SW. Photo #1 of 6. JUN 3 0 1980