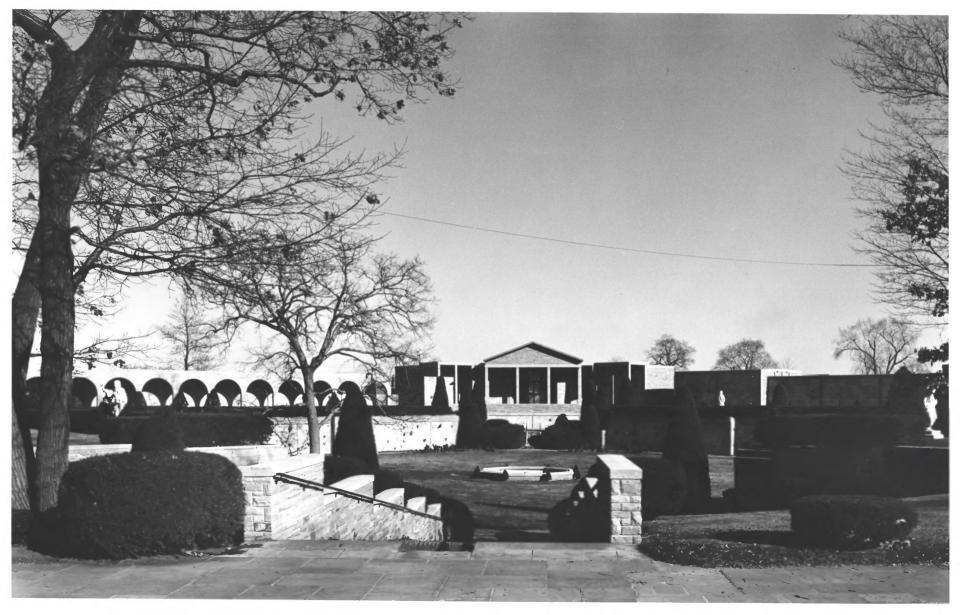

FOREST HOME CEMETERY & CHAPEL. 2405 Forest Home Ave., Milwaukee, Milwaukee County, WI. Photo by Gail Hunton, Nov. 1979. Negative at photographer's. Mausoleum com-

plex photographed from southwest. Photo #2 of 6.