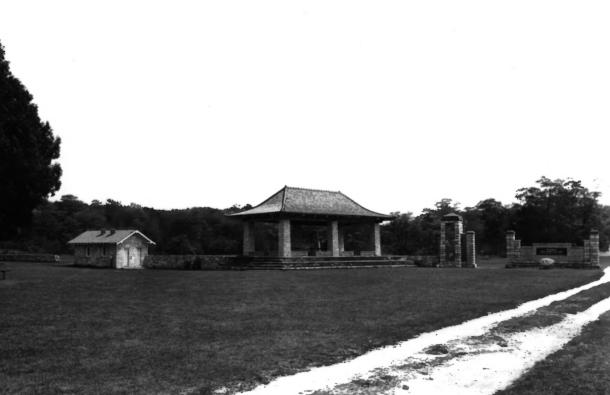

B. Wyatt, Aug., 1984. Neg. at State Hist. Soc.

view from west #17 of 30.

Island, Door County, WI. Gate. Photo by B. Wyatt, Aug., 1984. Neg at State Hist. Soc.

view from north, #18 of 30.

Island, Door County, WI. Pavilion. Photo by B. Wyatt, Aug., 1984, Neg. at State Hist. Soc.

view from north, #19 of 30.

Island, Door County, WI. Pantry. Photo by B. Wyatt, Aug., 1984. Neg. at State Hist.

Soc. View from west. #20 of 30.

Island, Door County, WI. Rest Room. Photo by B. Wyatt, Aug., 1984. Neg. at StateHist. Soc. of WI. View from northwest. #21 of 30.