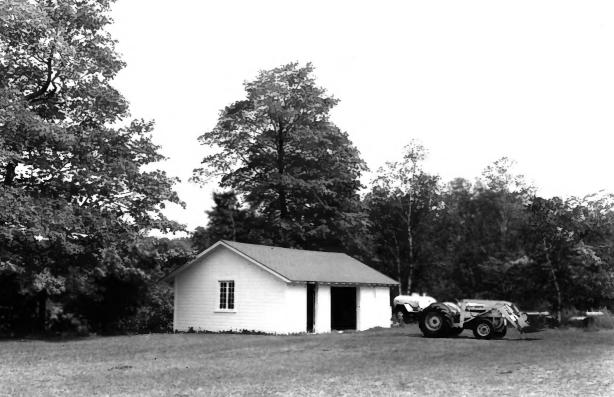

Island, Door County, WI. Workshop. Photo by B. Wyatt, Aug., 1984. Neg. at State Hist. Soc.

View from south. #16 of 30.

Thordarson Estate Historic District, Rock Island, Door County, WI. Garage. Photo by.

B. Wyatt, Aug., 1984. Neg. at State Hist. Soc.

view from west #17 of 30.

Island, Door County, WI. Gate. Photo by B. Wyatt, Aug., 1984. Neg at State Hist. Soc.

view from north, #18 of 30.

Island, Door County, WI. Pavilion. Photo by B. Wyatt, Aug., 1984, Neg. at State Hist. Soc.