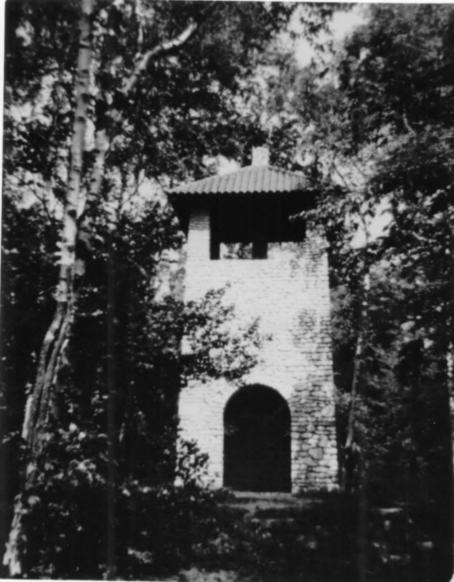

B. Wyatt, Aug., 1984. Neg. at State Hist. Photo by Soc. View from south. #1 of 2

Historic Structures of the Thordarun Estate, Rock Island, Door County, WI. Water Tower

Photo by B.

Wyatt, Aug., 1984. Neg. at State Hist. Soc. View from southwest. #2 of 2