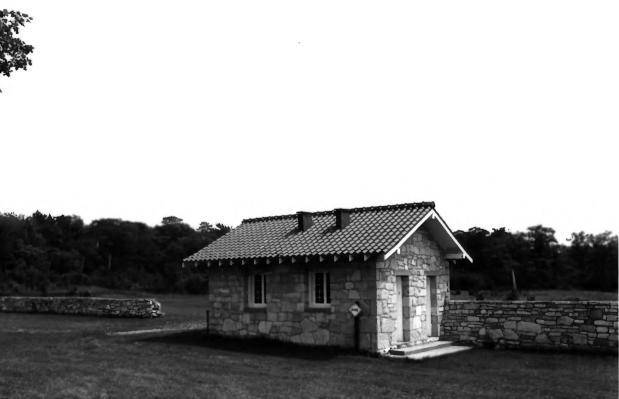

view from north, #19 of 30.

Island, Door County, WI. Pantry. Photo by B. Wyatt, Aug., 1984. Neg. at State Hist.

Soc. View from west. #20 of 30.

Island, Door County, WI. Rest Room. Photo by B. Wyatt, Aug., 1984. Neg. at StateHist. Soc. of WI. View from northwest. #21 of 30.