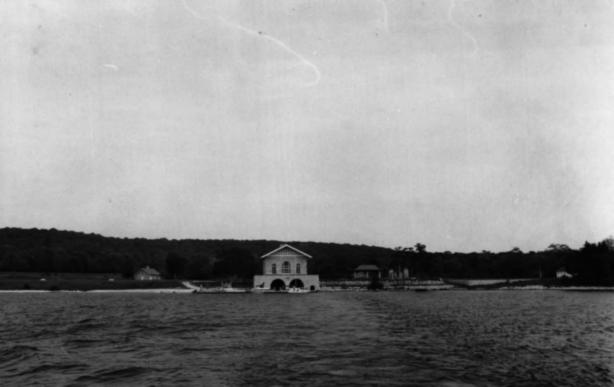

Island, Door County, WI Shed. Photo by

northwest. #27 of 30.

Island, Door County, WI. Ticket Booth and Boathouse-Casino. Photo by B. Wyatt, Aug., 1984. Neg. at State Hist. Soc. View from

Island, Door County, WI. Boathouse-Casino. Photo by B. Wyatt, Aug., 1984. Neg. at State

Hist. Soc. View from east. #28 of 30.

Thordarson Estate Historic District, Rock
Island, Door County, WI. Boathouse-Casino.

PHoto by B. Wyatt, Aug., 1984. Neg. at State
Hist. Soc. View of interior boathouse. #29