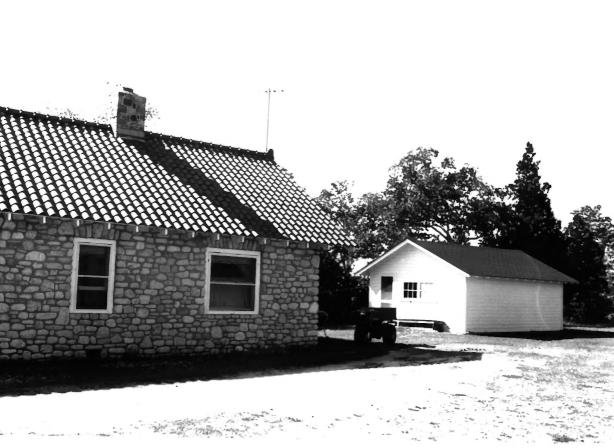

Island, Door County, WI. Workshop. Photo by B. Wyatt, Aug., 1984. Neg. at State Hist. Soc.

View from south. #16 of 30.

Thordarson Estate Historic District, Rock Island, Door County, WI. Garage. Photo by.

B. Wyatt, Aug., 1984. Neg. at State Hist. Soc.

view from west #17 of 30.

Island, Door County, WI. Gate. Photo by B. Wyatt, Aug., 1984. Neg at State Hist. Soc.

view from north, #18 of 30.

Island, Door County, WI. Pavilion. Photo by B. Wyatt, Aug., 1984, Neg. at State Hist. Soc.