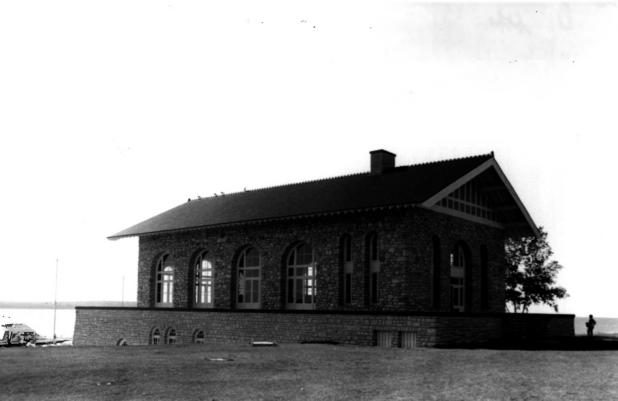

Soc. View from north. #11 of 30.

Island, Door County, WI. District View. Photo by B. Wyatt, Aug., 1984. Neg. at State Hist.

Soc. View from east. #12 of 30.

Island, Door County, WI. District View. Photo

by B. Wyatt, Aug., 1984. Neg. at State Hist.

Soc. View from west. #13 of 30.

Island, Door County, WI. Wall. PMoto by B. Wyatt, Aug., 1984. Neg. at State Hist. Soc.

View from southwest. #14 of 30.

Thordarson Estate Historic District, Rock Island, Door County, WI. Workshop. PHoto by B. Wyatt, Aug., 1984. Neg. at State Hist. Soc. view from northeast. #15 of 30.