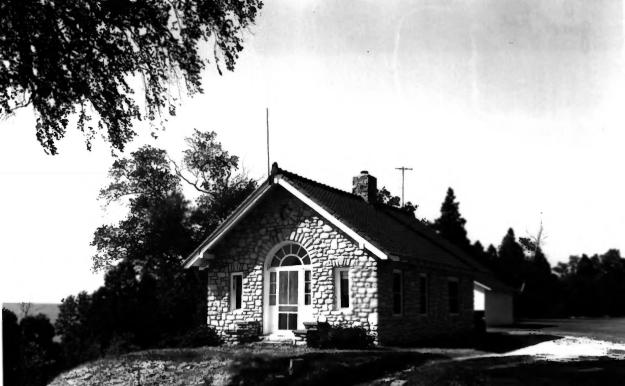

B. Wyatt, Aug., 1984. Neg. at State Hist. Soc.

view from west #17 of 30.

Island, Door County, WI. Gate. Photo by B. Wyatt, Aug., 1984. Neg at State Hist. Soc.

view from north, #18 of 30.

Island, Door County, WI. Pavilion. Photo by B. Wyatt, Aug., 1984, Neg. at State Hist. Soc.

view from north, #19 of 30.

Island, Door County, WI. Pantry. Photo by B. Wyatt, Aug., 1984. Neg. at State Hist.

Soc. View from west. #20 of 30.

Island, Door County, WI. Rest Room. Photo by B. Wyatt, Aug., 1984. Neg. at StateHist. Soc. of WI. View from northwest. #21 of 30.