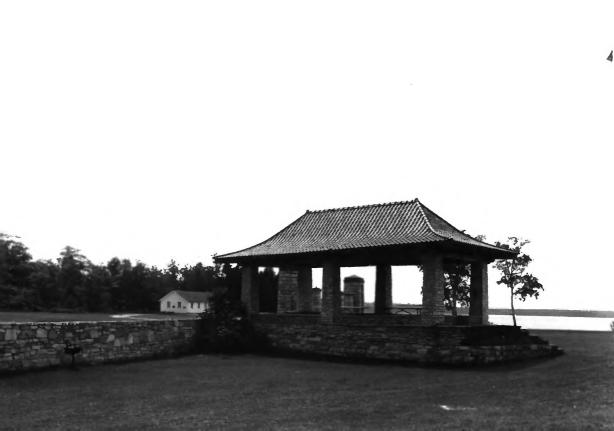

B. Wyatt, Aug., 1984. Neg. at State Hist. Soc.

view from west #17 of 30.

Island, Door County, WI. Gate. Photo by B. Wyatt, Aug., 1984. Neg at State Hist. Soc.

view from north, #18 of 30.

Island, Door County, WI. Pavilion. Photo by B. Wyatt, Aug., 1984, Neg. at State Hist. Soc.