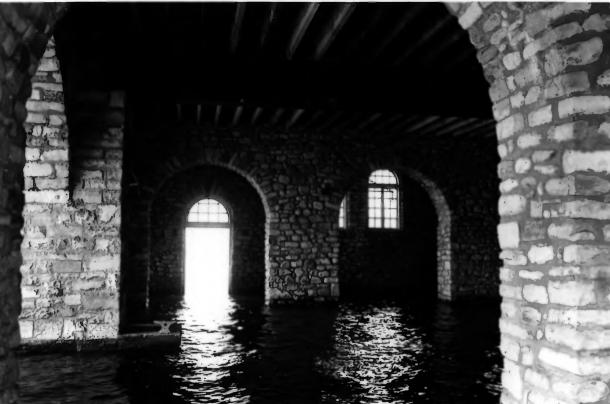

Hist. Soc. View from east. #28 of 30.

Thordarson Estate Historic District, Rock
Island, Door County, WI. Boathouse-Casino.

PHoto by B. Wyatt, Aug., 1984. Neg. at State
Hist. Soc. View of interior boathouse. #29

of 30.

Thordarson Estate Historic District, Rock Island, Door County, WI. Boathouse-Casino Photo by B. Wyatt, Aug., 1984. Neg. at State Hist. Soc. View of interior boathouse. #30

of 30.

Historic Structures of the Thurdarson Estate, Rock Island, Door County, WI. Water Tower