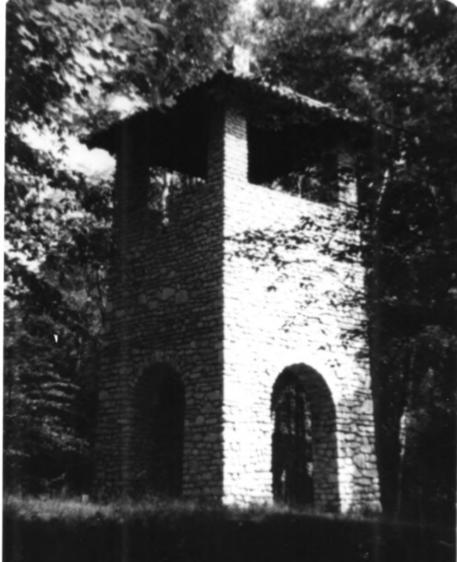

B. Wyatt, Aug., 1984. Neg. at State Hist. Photo by Soc. View from south. #1 of 2

Historic Structures of the Thordarun Estate, Rock Island, Door County, WI. Water Tower

Photo by B.

Wyatt, Aug., 1984. Neg. at State Hist. Soc. View from southwest. #2 of 2