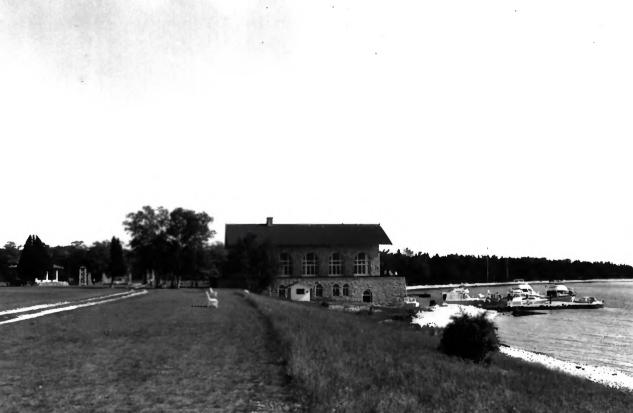

Hist. Soc. View from east. #28 of 30.

Thordarson Estate Historic District, Rock
Island, Door County, WI. Boathouse-Casino.

PHoto by B. Wyatt, Aug., 1984. Neg. at State
Hist. Soc. View of interior boathouse. #29

of 30.

Thordarson Estate Historic District, Rock Island, Door County, WI. Boathouse-Casino Photo by B. Wyatt, Aug., 1984. Neg. at State Hist. Soc. View of interior boathouse. #30

of 30.

Historic Structures of the Thurdarson Estate, Rock Island, Door County, WI. Water Tower