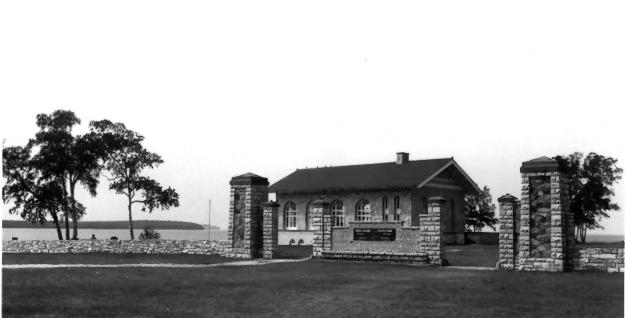

B. Wyatt, Aug., 1984. Neg. at State Hist. Soc.

view from west #17 of 30.

Island, Door County, WI. Gate. Photo by B. Wyatt, Aug., 1984. Neg at State Hist. Soc.

view from north, #18 of 30.

Island, Door County, WI. Pavilion. Photo by B. Wyatt, Aug., 1984, Neg. at State Hist. Soc.

view from north, #19 of 30.

Island, Door County, WI. Pantry. Photo by B. Wyatt, Aug., 1984. Neg. at State Hist.

Soc. View from west. #20 of 30.

Island, Door County, WI. Rest Room. Photo by B. Wyatt, Aug., 1984. Neg. at StateHist. Soc. of WI. View from northwest. #21 of 30.