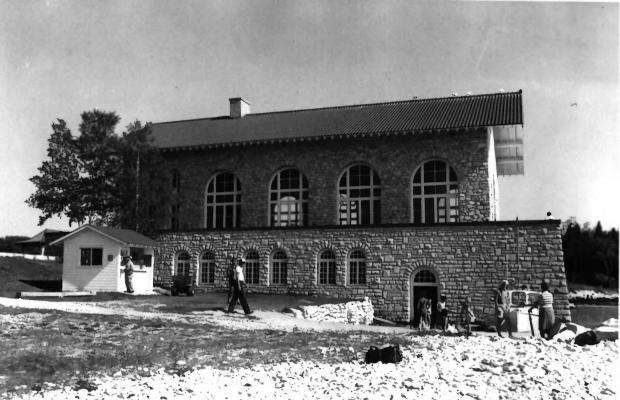

Hist. Soc. View from east. #28 of 30.

Thordarson Estate Historic District, Rock
Island, Door County, WI. Boathouse-Casino.

PHoto by B. Wyatt, Aug., 1984. Neg. at State
Hist. Soc. View of interior boathouse. #29

of 30.

Thordarson Estate Historic District, Rock Island, Door County, WI. Boathouse-Casino Photo by B. Wyatt, Aug., 1984. Neg. at State Hist. Soc. View of interior boathouse. #30

of 30.

Historic Structures of the Thurdarson Estate, Rock Island, Door County, WI. Water Tower