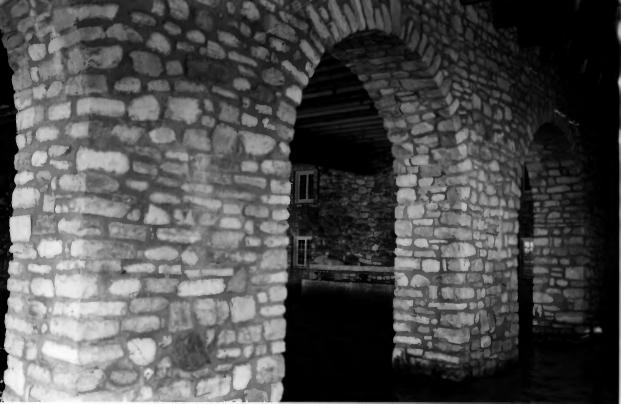

Hist. Soc. View from east. #28 of 30.

Thordarson Estate Historic District, Rock
Island, Door County, WI. Boathouse-Casino.

PHoto by B. Wyatt, Aug., 1984. Neg. at State
Hist. Soc. View of interior boathouse. #29

of 30.

Thordarson Estate Historic District, Rock Island, Door County, WI. Boathouse-Casino Photo by B. Wyatt, Aug., 1984. Neg. at State Hist. Soc. View of interior boathouse. #30

of 30.

Historic Structures of the Thurdarson Estate, Rock Island, Door County, WI. Water Tower