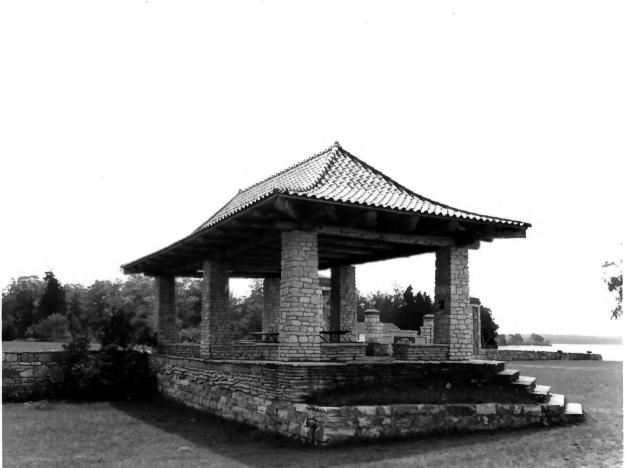

B. Wyatt, Aug., 1984. Neg. at State Hist. Soc.

view from west #17 of 30.

Island, Door County, WI. Gate. Photo by B. Wyatt, Aug., 1984. Neg at State Hist. Soc.

view from north, #18 of 30.

Island, Door County, WI. Pavilion. Photo by B. Wyatt, Aug., 1984, Neg. at State Hist. Soc.

view from north, #19 of 30.

Island, Door County, WI. Pantry. Photo by B. Wyatt, Aug., 1984. Neg. at State Hist.

Soc. View from west. #20 of 30.

Island, Door County, WI. Rest Room. Photo by B. Wyatt, Aug., 1984. Neg. at StateHist. Soc. of WI. View from northwest. #21 of 30.