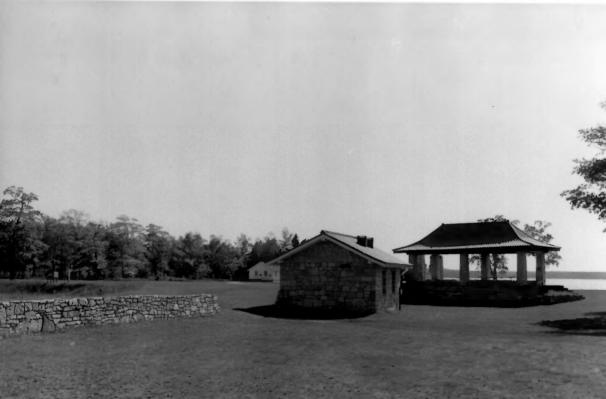

B. Wyatt, Aug., 1984. Neg. at State Hist. Soc.

view from west #17 of 30.

Island, Door County, WI. Gate. Photo by B. Wyatt, Aug., 1984. Neg at State Hist. Soc.

view from north, #18 of 30.

Island, Door County, WI. Pavilion. Photo by B. Wyatt, Aug., 1984, Neg. at State Hist. Soc.