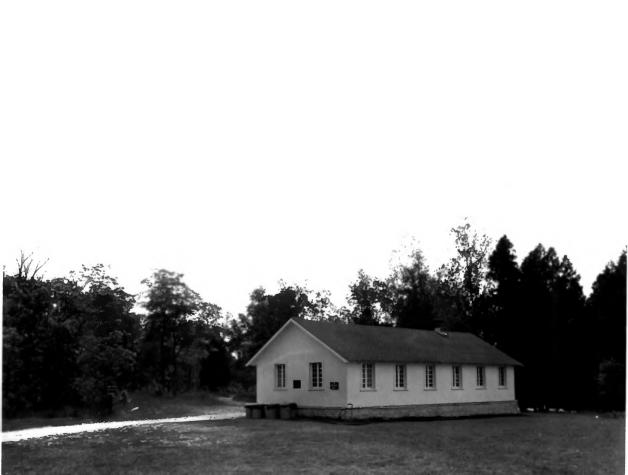

view from north, #19 of 30.

Island, Door County, WI. Pantry. Photo by B. Wyatt, Aug., 1984. Neg. at State Hist.

Soc. View from west. #20 of 30.

Island, Door County, WI. Rest Room. Photo by B. Wyatt, Aug., 1984. Neg. at StateHist. Soc. of WI. View from northwest. #21 of 30.