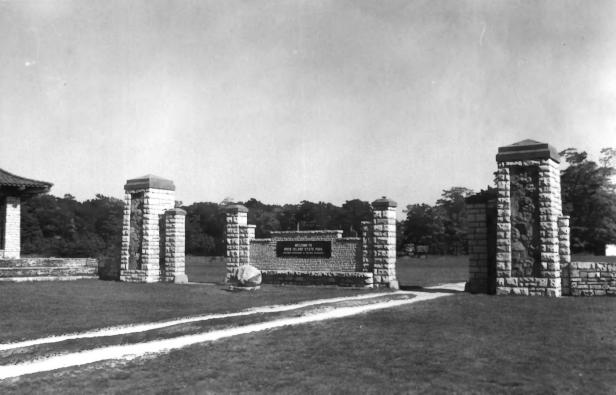

B. Wyatt, Aug., 1984. Neg. at State Hist. Soc.

view from west #17 of 30.

Island, Door County, WI. Gate. Photo by B. Wyatt, Aug., 1984. Neg at State Hist. Soc.

view from north, #18 of 30.

Island, Door County, WI. Pavilion. Photo by B. Wyatt, Aug., 1984, Neg. at State Hist. Soc.