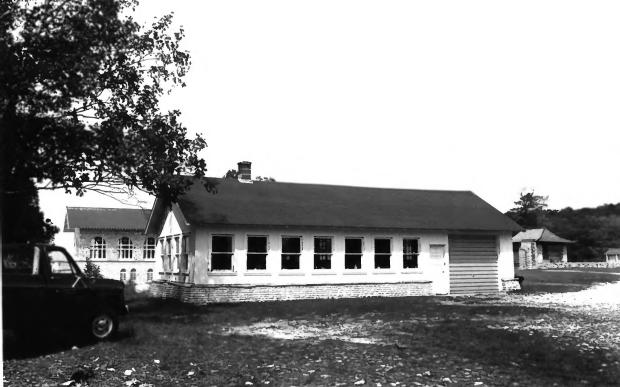

Island, Door County, WI. Workshop. Photo by B. Wyatt, Aug., 1984. Neg. at State Hist. Soc.

View from south. #16 of 30.

Thordarson Estate Historic District, Rock Island, Door County, WI. Garage. Photo by.