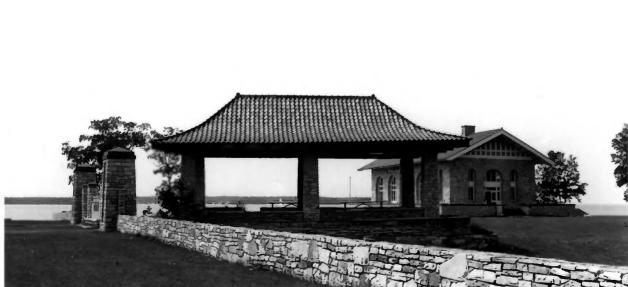

B. Wyatt, Aug., 1984. Neg. at State Hist. Soc.

view from west #17 of 30.

Island, Door County, WI. Gate. Photo by B. Wyatt, Aug., 1984. Neg at State Hist. Soc.

view from north, #18 of 30.

Island, Door County, WI. Pavilion. Photo by B. Wyatt, Aug., 1984, Neg. at State Hist. Soc.

view from north, #19 of 30.

Island, Door County, WI. Pantry. Photo by B. Wyatt, Aug., 1984. Neg. at State Hist.

Soc. View from west. #20 of 30.

Island, Door County, WI. Rest Room. Photo by B. Wyatt, Aug., 1984. Neg. at StateHist. Soc. of WI. View from northwest. #21 of 30.