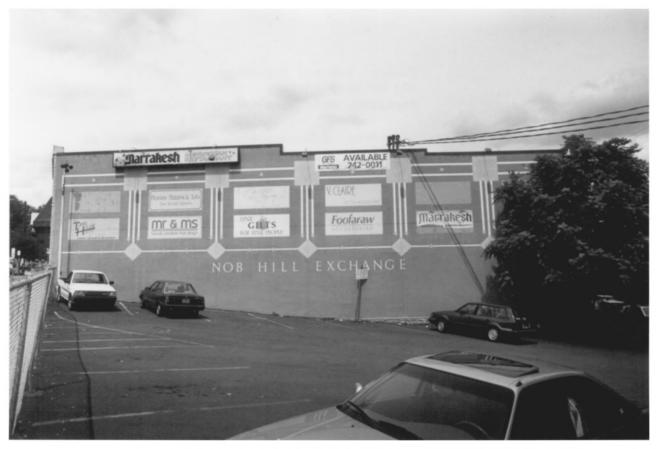

Heritage Photography 1993

2 of 6

- Packard Service Building 121 NW 23rd Avenue Portland, Multnomah County, Oregon 97210
- Location: Exterior View, Looking North at South Facade
- Copy Negative:
- Heritage Investment Corporation 123 NW Second Avenue #200 Portland, Oregon 97209
- Heritage Photography 1993

3 of 6

- Packard Service Building
- 121 NW 23rd Avenue
- Portland, Multnomah County, Oregon 97210
- Location: Exterior View, Looking East at West Facade
- Copy Negative:
- Heritage Investment Corporation 123 NW Second Avenue #200 Portland, Oregon 97209
- Heritage Photography 1993