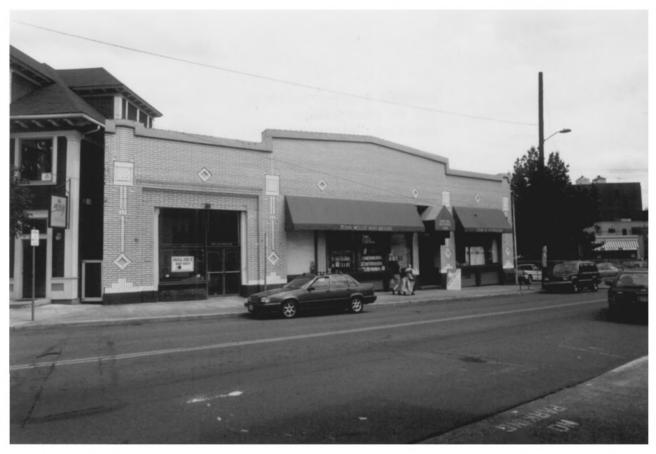

3 of 6

- Packard Service Building
- 121 NW 23rd Avenue
- Portland, Multnomah County, Oregon 97210
- Location: Exterior View, Looking East at West Facade
- Copy Negative:
- Heritage Investment Corporation 123 NW Second Avenue #200 Portland, Oregon 97209
- Heritage Photography 1993