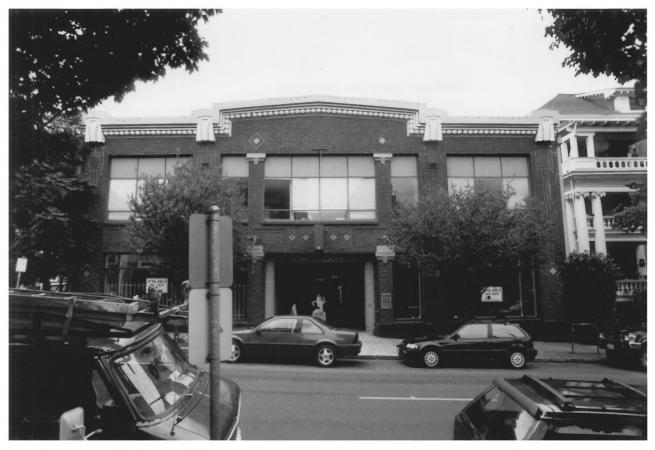

Packard Service Building 121 NW 23rd Avenue Portland, Multnomah County, Oregon 97210 Location: Exterior View, Looking West at East

Facade

Copy Negative:

Heritage Investment Corporation 123 NW Second Avenue #200 Portland, Oregon 97209

Heritage Photography 1993

/ of 9

Packard Service Building 121 NW 23rd Avenue Portland, Multnomah County, Oregon 97210

Location: Exterior View, Looking Southwest at East Facade

Copy Negative:

Heritage Investment Corporation 123 NW Second Avenue #200 Portland, Oregon 97209