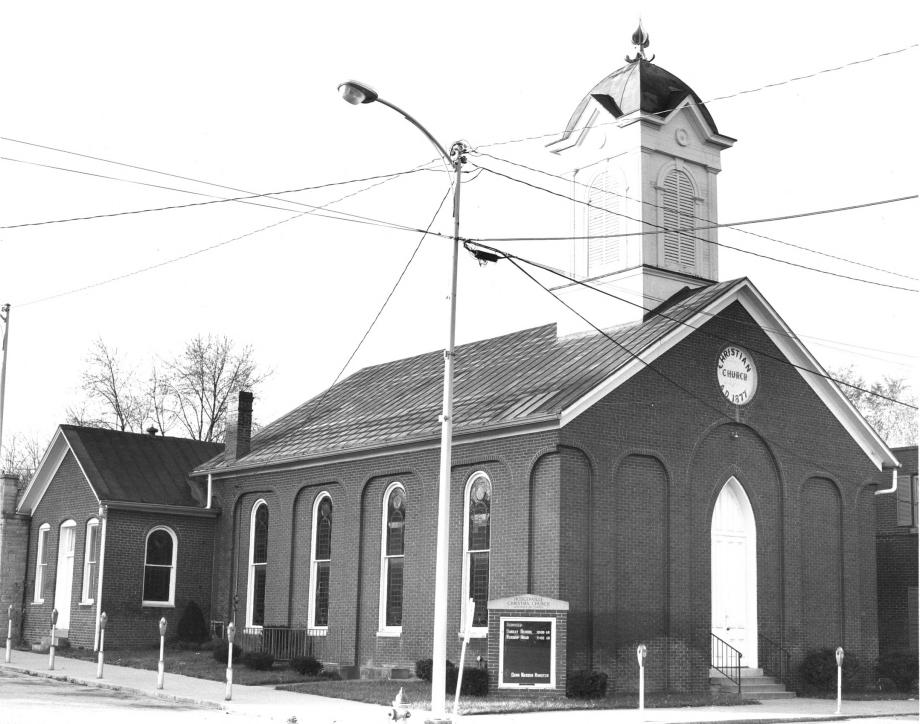

## Hodgenville Christian Church Larue County - Hodgenville, Kontucky DEC 2 0 1977

Guys Studio Hodgenville December 1975MAY 23 1977

#1 $^{\circ}$ Photo taken from the northeast showing the facade of the church and the 1900s addition at the rear.