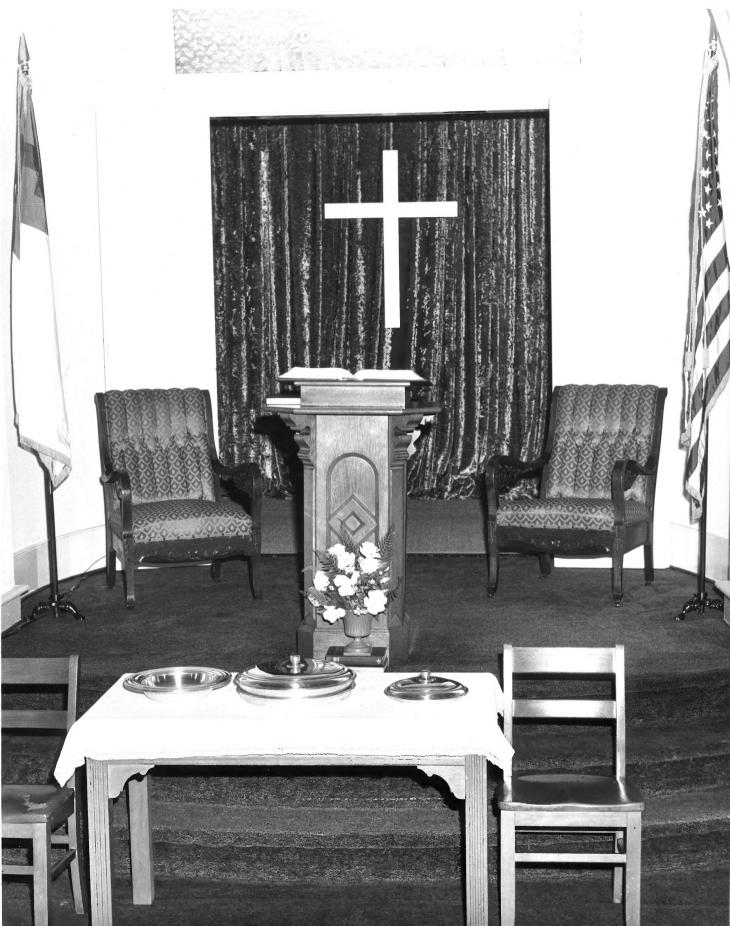

## Hodgenville Christian Church

Larue County - Hodgenville, Kentucky
DEC ~ 0 1977

Guys Studio Hodgenville December 1975

#3 Interior photo showing the detail of the sanctuary.

MAY 23 1977