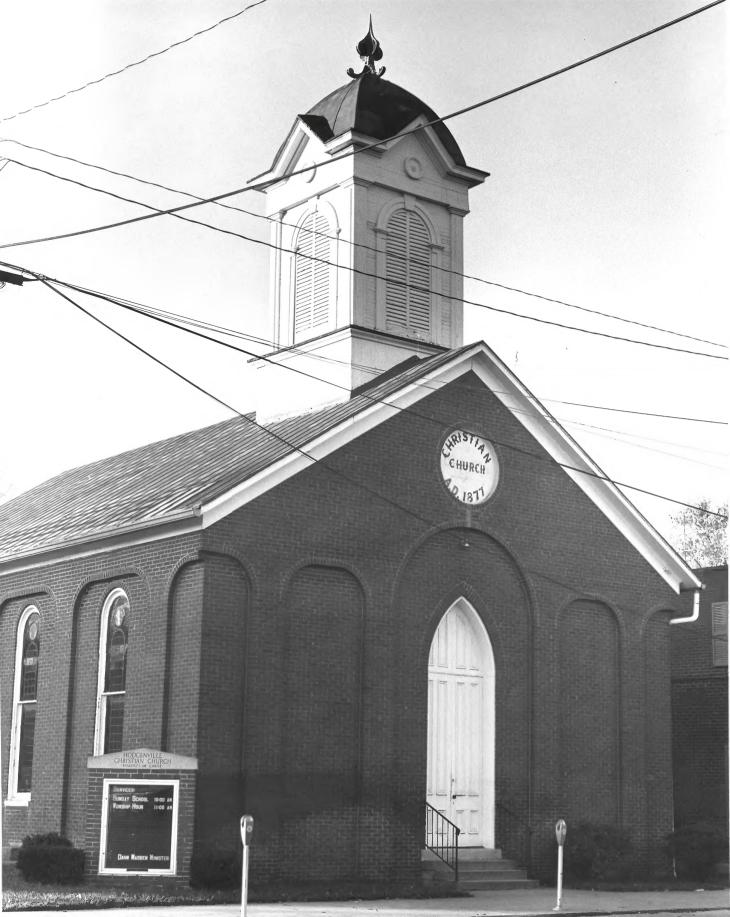

## Hodgenville Christian Church

Larue County - Hodgenville / Kentucky

DEC 20 1977

Guys Studio Hodgenville December 1975

#2 Photo taken from the northeast showing the detail of the facade and belfry.

MAY 23 1977