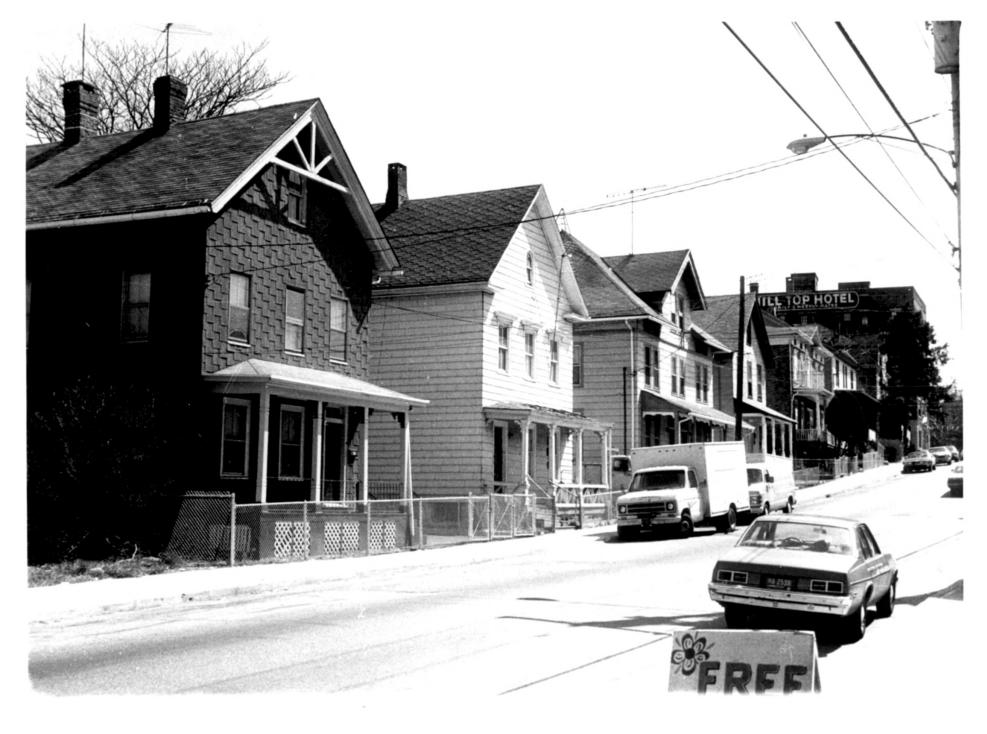

Sterling Hill Hill PHOTOGRAPH 8 Sterling Hill Historic District Bridgeport, Connecticut (FAIRFIELD CO.)
NORTH SIDE OF PEQUONNOCK STREET LOOKING EAST FROM #156 C. Brilvitch photograph February 1991 Negative on file CHC