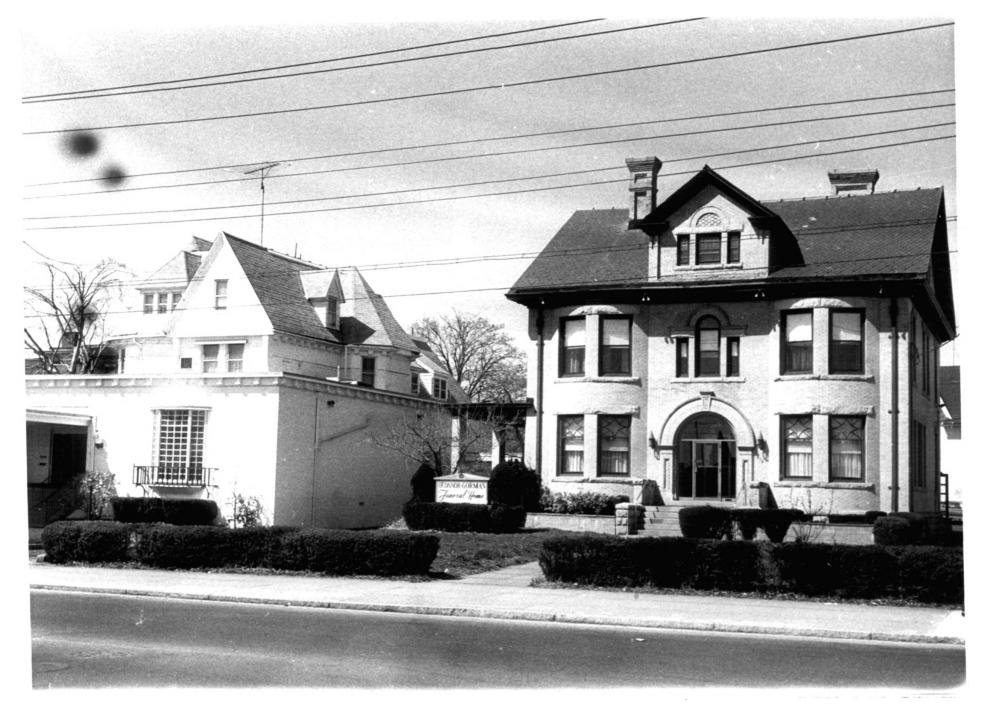

PHOTOGRAPH 12 Sterling Hill Historic Dist. Bridgeport, Connecticut 499 AND 515 WASHINGTON AVENUE (1-r) C. Brilvitch photograph February 1991 Negative on file CHC (FAIRFIELD COUNTY)

leiling tell \$ . 1)