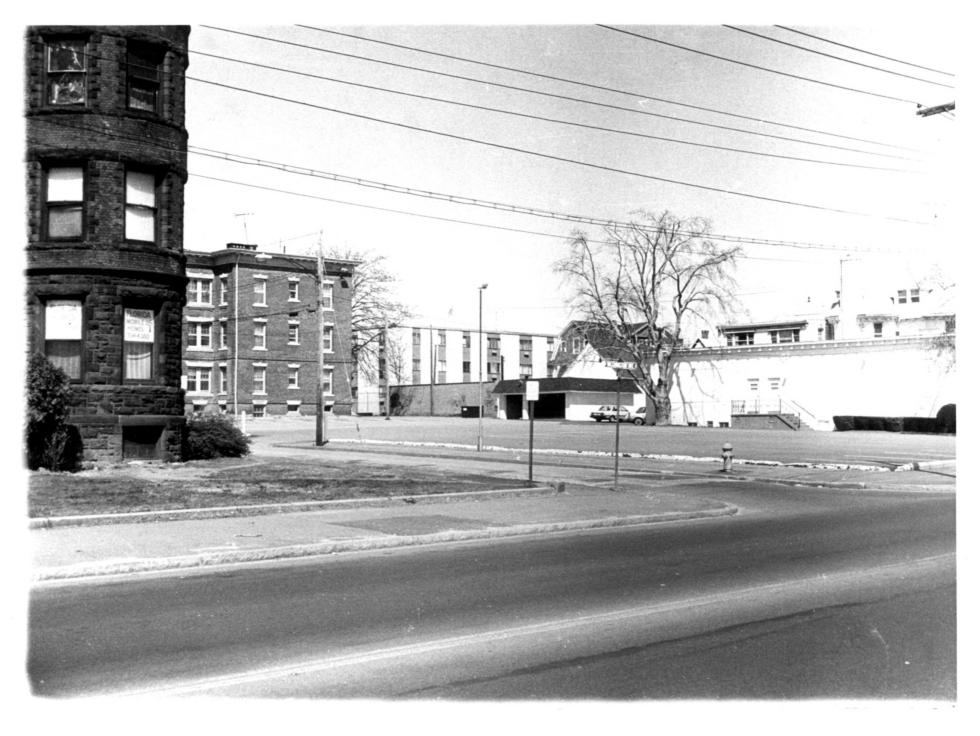

Jainfuen CoCT

PHOTOGRAPH 11 Sterling Hill Historic District Bridgeport, Connecticut (FAIRFIELD CO.) WEST SIDE OF WASHINGTON AVENUE LOOKING NORTH FROM MILNE STREET C. Brilvitch photograph February 1991 Negative on file CHC