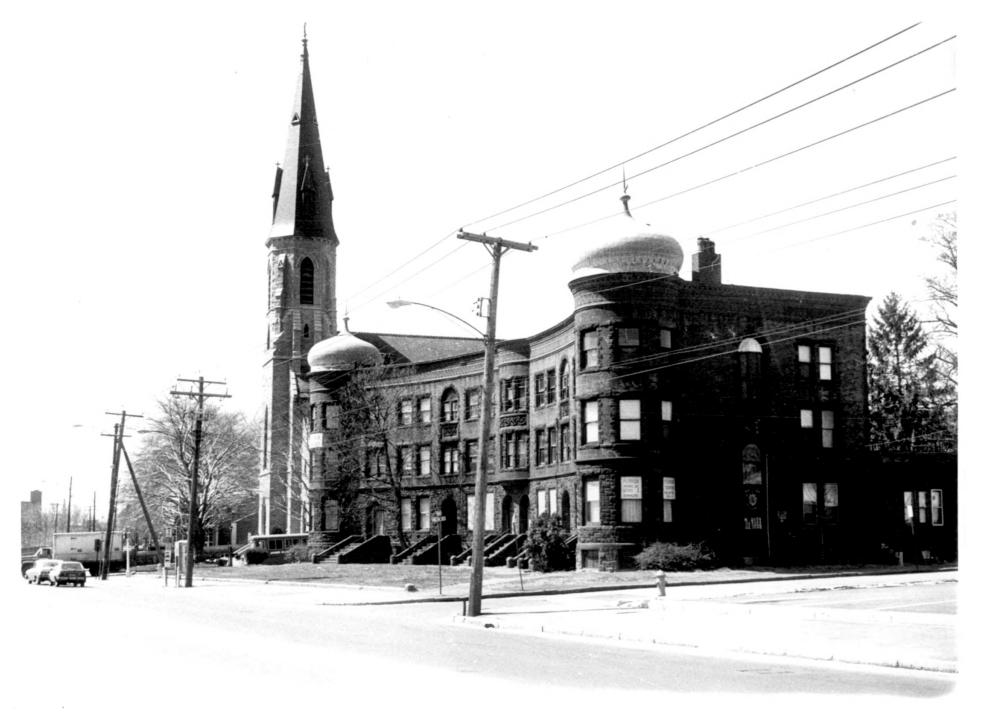

Sterling Hill Hill PHOTOGRAPH 8 Sterling Hill Historic District Bridgeport, Connecticut (FAIRFIELD CO.)
NORTH SIDE OF PEQUONNOCK STREET LOOKING EAST FROM #156 C. Brilvitch photograph February 1991 Negative on file CHC