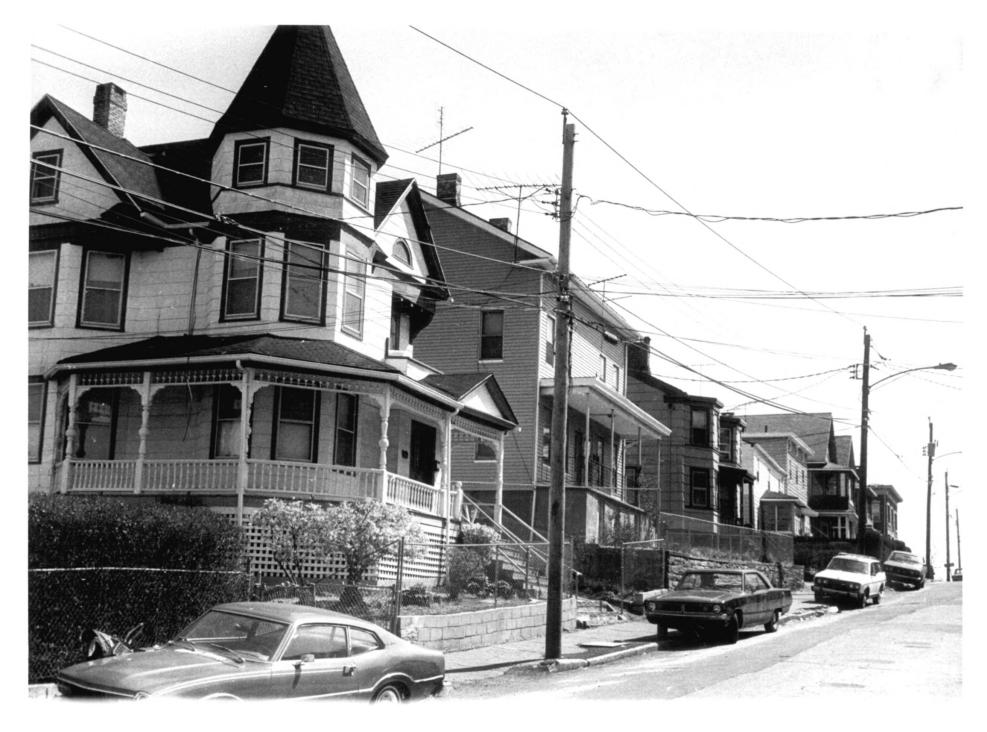

Herling Hell F.

PHOTOGRAPH 3 Sterling Hill Historic District Bridgeport, Connecticut (FAIRFIELD CO.) SOUTH SIDE OF MILNE STREET LOOKING EAST FROM #89 C. Brilvitch photograph February 1991 Negative on file CHC