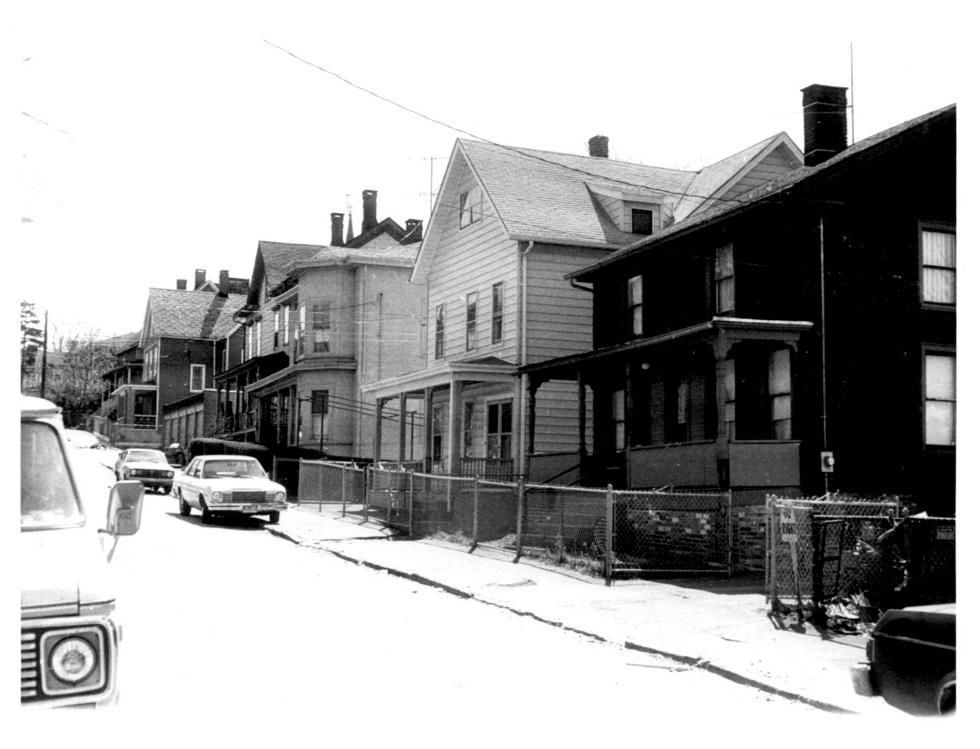

メリ

PHOTOGRAPH 4 Sterling Hill Historic District Bridgeport, Connecticut (FAIRFIELD CO.) NORTH SIDE OF MILNE STREET LOOKING EAST FROM #120-2 C. Brilvitch photograph February 1991 Nehative on file CHC

PHOTOGRAPH 5 Sterling Hill Historic District Bridgeport, Connecticut (FAIRFIELD CO.) NORTH SIDE OF MILNE STREET LOOKING EAST FROM #128 C. Brilvitch photograph February 1991 Negative on file CHC