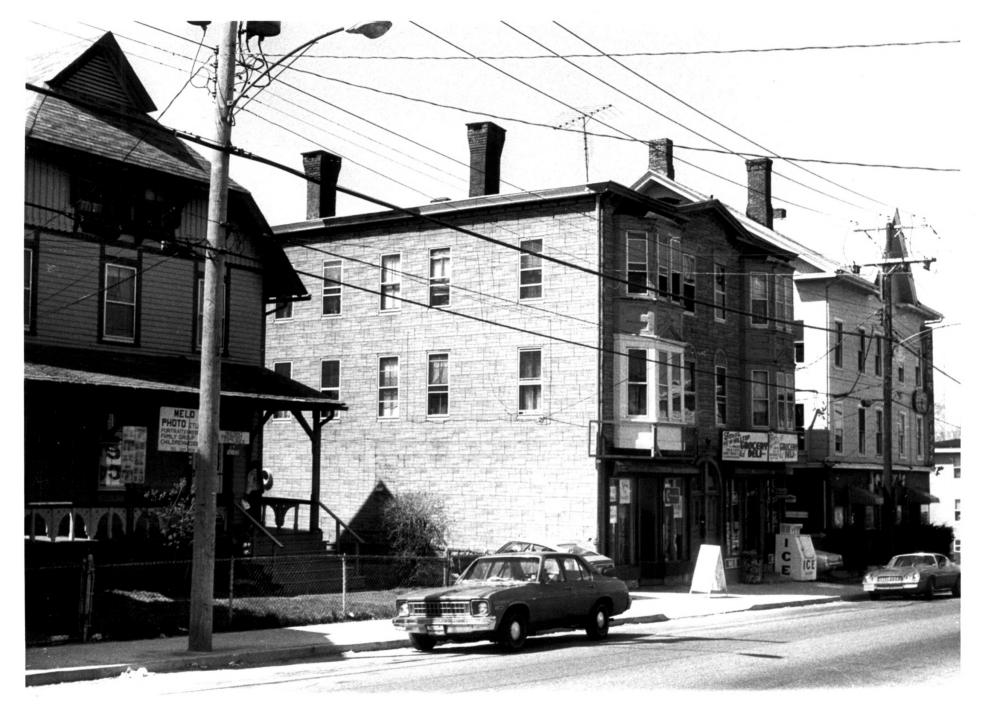

Herling Hell F.

PHOTOGRAPH 3 Sterling Hill Historic District Bridgeport, Connecticut (FAIRFIELD CO.) SOUTH SIDE OF MILNE STREET LOOKING EAST FROM #89 C. Brilvitch photograph February 1991 Negative on file CHC

メリ

PHOTOGRAPH 4 Sterling Hill Historic District Bridgeport, Connecticut (FAIRFIELD CO.) NORTH SIDE OF MILNE STREET LOOKING EAST FROM #120-2 C. Brilvitch photograph February 1991 Nehative on file CHC

PHOTOGRAPH 5 Sterling Hill Historic District Bridgeport, Connecticut (FAIRFIELD CO.) NORTH SIDE OF MILNE STREET LOOKING EAST FROM #128 C. Brilvitch photograph February 1991 Negative on file CHC