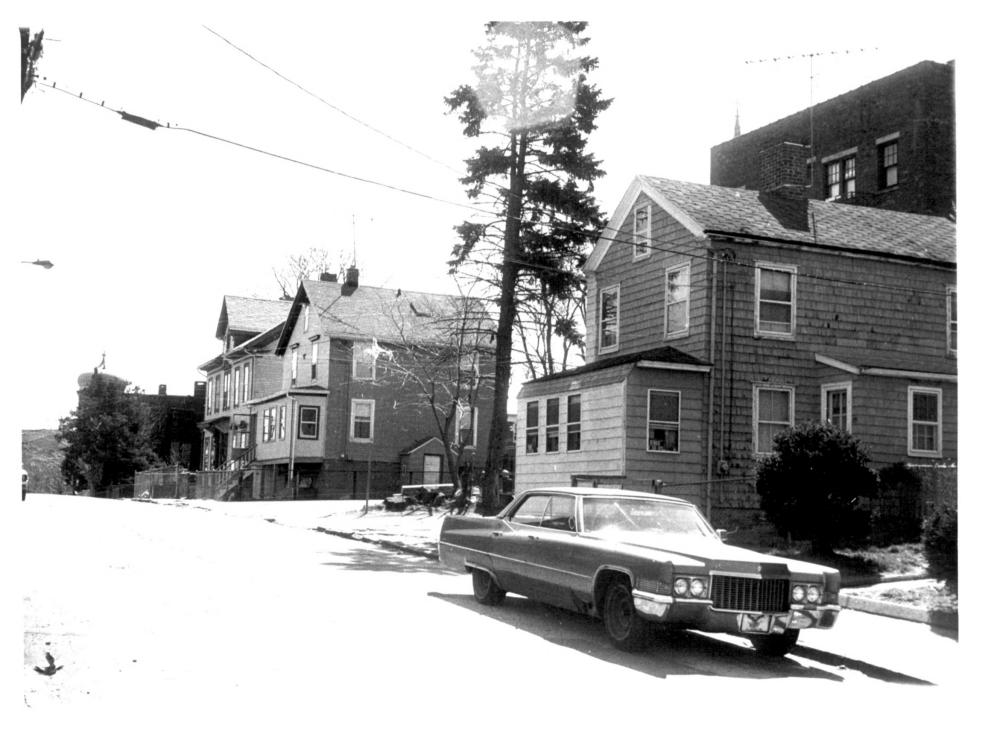

メリ

PHOTOGRAPH 4 Sterling Hill Historic District Bridgeport, Connecticut (FAIRFIELD CO.) NORTH SIDE OF MILNE STREET LOOKING EAST FROM #120-2 C. Brilvitch photograph February 1991 Nehative on file CHC

PHOTOGRAPH 5 Sterling Hill Historic District Bridgeport, Connecticut (FAIRFIELD CO.) NORTH SIDE OF MILNE STREET LOOKING EAST FROM #128 C. Brilvitch photograph February 1991 Negative on file CHC