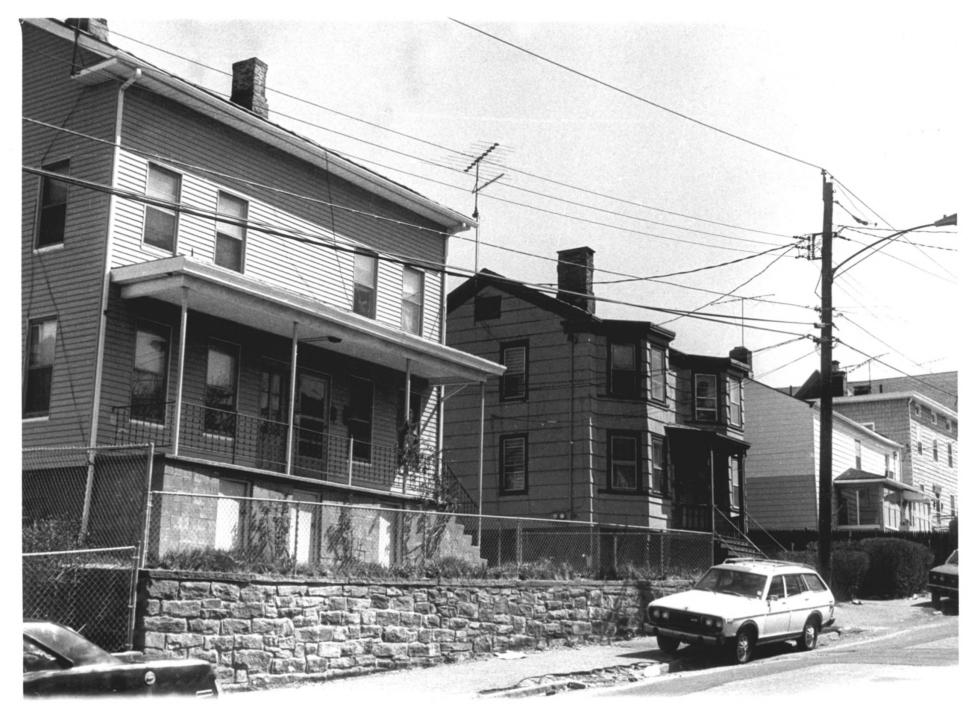

PHOTOGRAPH 6 Sterling Hill Historic District Bridgeport, Connecticut (FAIRFIELD CO.) SOUTH SIDE OF MILNE STREET LOOKING EAST FROM #165 C. Brilvitch photograph February 1991 Negative on file CHC

PHOTOGRAPH 7 Sterling Hill Historic District Bridgeport, Connecticut (FAIRFIELD CO.) NORTH SIDE OF MILNE STREET LOOKING EAST FROM #180-4 C. Brilvitch photograph February 1991 Negative on file CHC