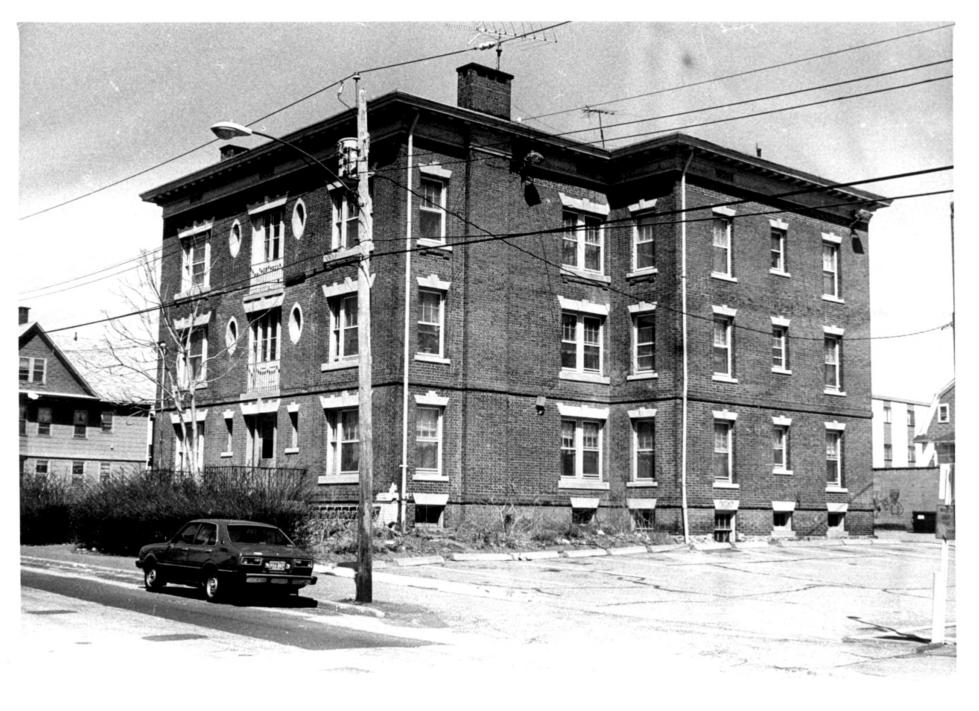

PHOTOGRAPH : Sterling Hill Historic District Bridgeport, Connecticut (FAIRFIELD CO.) "THE JUDSON" APARTMENTS 50 MILNE STREET C. Brilvitch photograph February 1991 Negative on file CHC

PHOTOGRAPH 2 Sterling Hill Historic District Bridgeport, Connecticut (FAIRFIELD CO.) SOUTH SIDE OF MILNE STREET LOOKING WEST FROM #57-9 C. Brilvitch photograph February 1991 Negative on file CHC