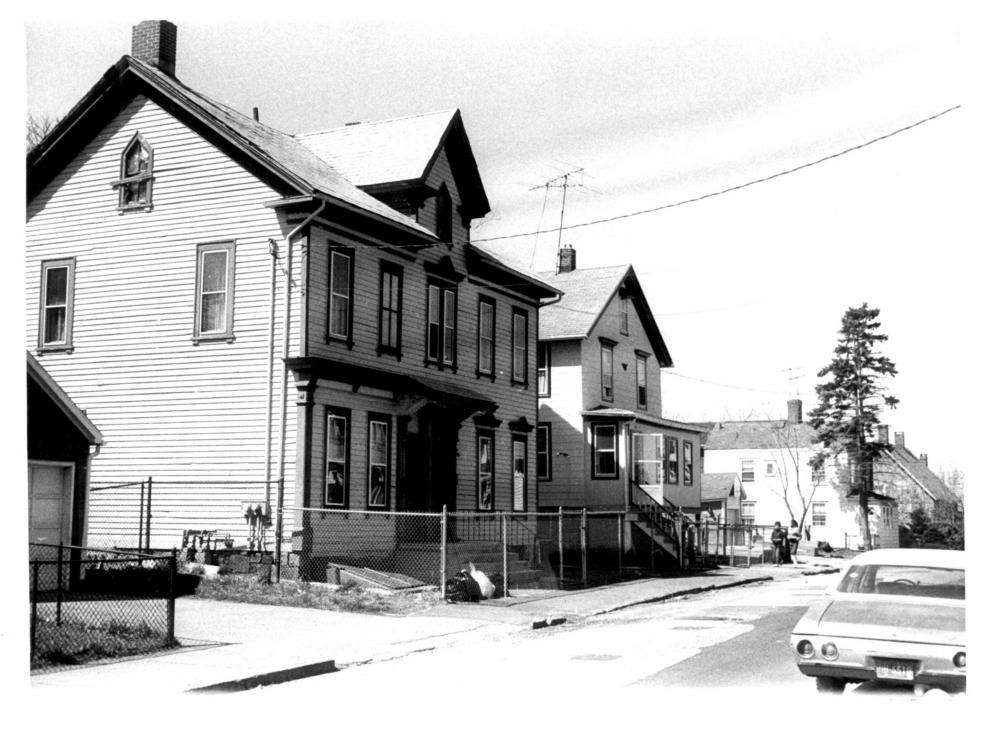

Herling Hell F.

PHOTOGRAPH 3 Sterling Hill Historic District Bridgeport, Connecticut (FAIRFIELD CO.) SOUTH SIDE OF MILNE STREET LOOKING EAST FROM #89 C. Brilvitch photograph February 1991 Negative on file CHC