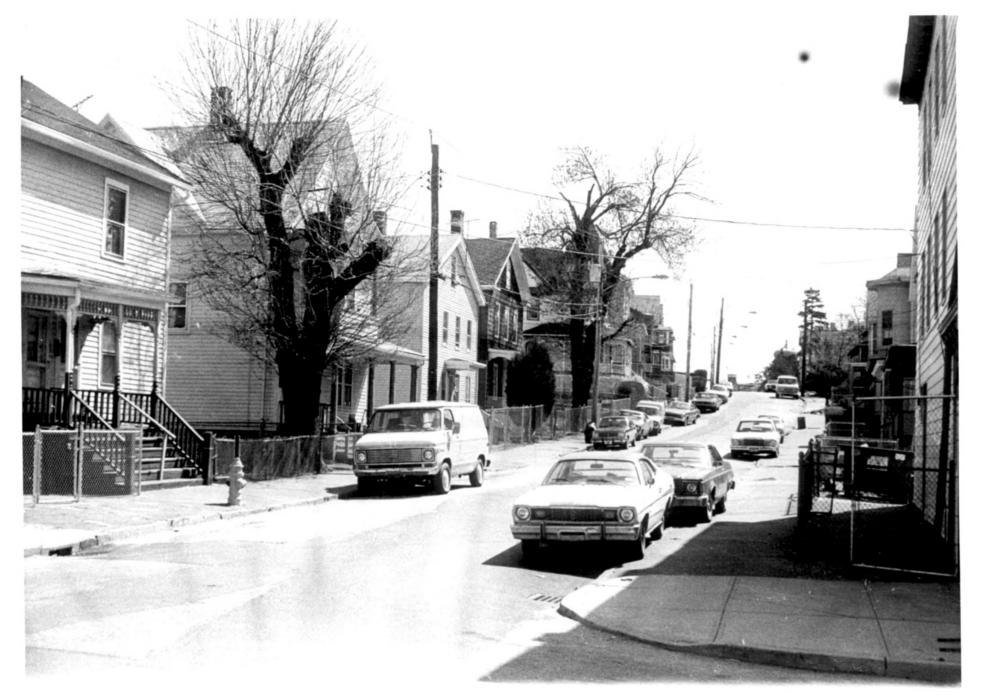

メリ

PHOTOGRAPH 4 Sterling Hill Historic District Bridgeport, Connecticut (FAIRFIELD CO.) NORTH SIDE OF MILNE STREET LOOKING EAST FROM #120-2 C. Brilvitch photograph February 1991 Nehative on file CHC

PHOTOGRAPH 5 Sterling Hill Historic District Bridgeport, Connecticut (FAIRFIELD CO.) NORTH SIDE OF MILNE STREET LOOKING EAST FROM #128 C. Brilvitch photograph February 1991 Negative on file CHC

PHOTOGRAPH 6 Sterling Hill Historic District Bridgeport, Connecticut (FAIRFIELD CO.) SOUTH SIDE OF MILNE STREET LOOKING EAST FROM #165 C. Brilvitch photograph February 1991 Negative on file CHC

PHOTOGRAPH 7 Sterling Hill Historic District Bridgeport, Connecticut (FAIRFIELD CO.) NORTH SIDE OF MILNE STREET LOOKING EAST FROM #180-4 C. Brilvitch photograph February 1991 Negative on file CHC