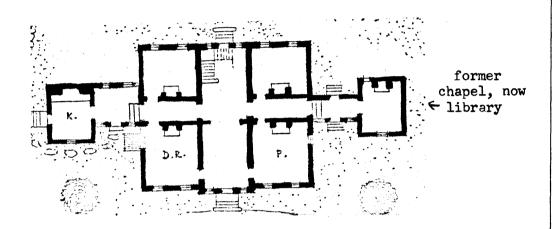

acres of the original estate is bounded on the east and south by the Piscataway creek, on the west by a cemetery and on the north by State Route 223, extending from the boundary of the cemetery to the point where it crosses the Piscataway creek, a distance of about .33 miles. The boundary is shown on the accompanying U.S.G.S. Map and with precision by the red line on the larger scale plat of the historic property.

Form 10-300a (July 1969)

# UNITED STATES DEPARTMENT OF THE INTERIOR NATIONAL PARK SERVICE

## NATIONAL REGISTER OF HISTORIC PLACES

### INVENTORY - NOMINATION FORM

(NATIONAL HISTORIC

LANDMARKS)

(Continuation Sheet)

| Marylan d       |      |
|-----------------|------|
| Prince Georges  |      |
| FOR NPS USE ONL | Υ    |
| ENTRY NUMBER    | DATE |

### 7. Description: (2)



Floor plan for His Lordship's Kindness.