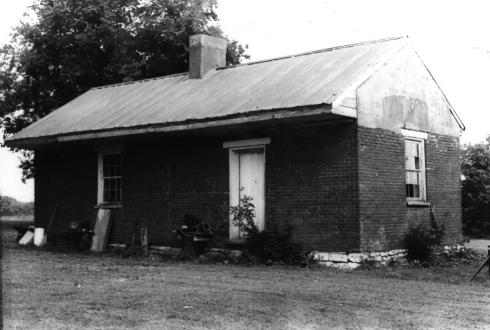

Beverly Toon House (WM-277), Arno Rd Williamson County Multiple Resource Area Williamson County, TN Date: July, 1987 Photo by: Thomason and Associates Neg: TN Historical Commission Nashville, TN View: East, outbuilding

Photo #: 10 of 11

Beverlý Toon House (WM-277), Arno Rd Williamson County Multiple Resource Area Williamson County, TN Date: July, 1987 Photo by: Thomason and Associates Neg: TN Historical Commission Nashville, TN View: East, of outbuilding Photo #: 11 of 11