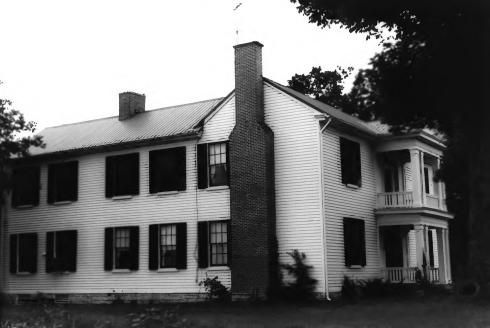

Photo #: 2 of 11

Beverly Toon House (WM-277), Arno Rd Williamson County Multiple Resource Area Williamson County, TN Date: July, 1987 Photo by: Thomason and Associates Neg: TN Historical Commission Nashville, TN View: North, of south facade

Photo #: 3 of 11

Beverly.Toon House (WM-277), Arno Rd Williamson County Multiple Resource Area Williamson County, TN Date: July, 1987 Photo by: Thomason and Associates Neg: TN Historical Commission Nashville. TN View: Northwest, of south and east facades