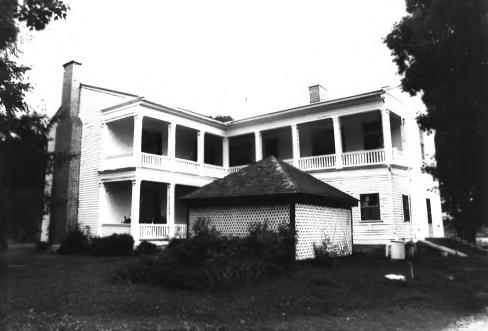

## Photo #: 5 of 11

Beverly Toon House (WM-277), Arno Rd Williamson County Multiple Resource Area Williamson County, TN Date: July, 1987 Photo by: Thomason and Associates Neg: TN Historical Commission Nashville, TN View: South, of North facade