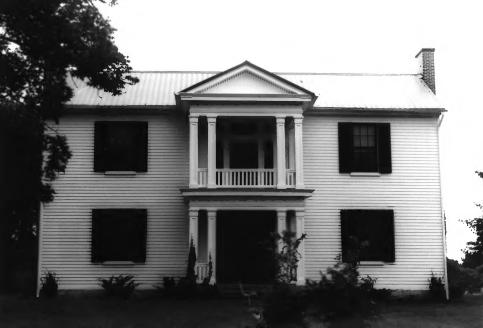

Beverly Toon House (WM-277), Arno Rd Williamson County Multiple Resource Area Williamson County, TN Date: July. 1987 Photo by: Thomason and Associates Neg: TN Historical Commission Nashville, TN View: East, of main facade