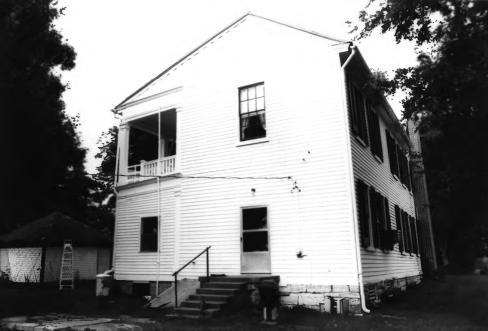

Photo#: 4 of 11

Beverly Toon House (WM-277), Arno Rd Williamson County Multiple Resource Area Williamson County, TN Date: July, 1987 Photo by: Thomason and Associates Neg: TN Historical Commission Nashville, TN View: West, of east(rear) facade

## Photo #: 5 of 11

Beverly Toon House (WM-277), Arno Rd Williamson County Multiple Resource Area Williamson County, TN Date: July, 1987 Photo by: Thomason and Associates Neg: TN Historical Commission Nashville, TN View: South, of North facade