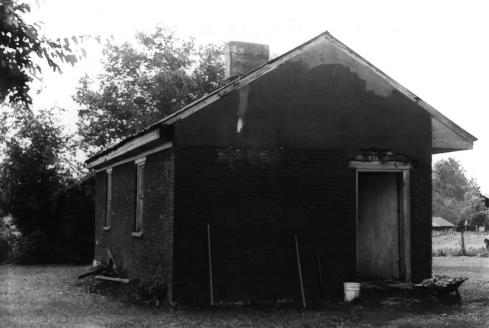

Photo #: 6 of 11

Beverly Toon House (WM-277), Arno Rd Williamson County Multiple Resource Area Williamson County, TN Date: July, 1987 Photo by: Thomason and Associates Neg: TN Historical Commission Nashville. TN View: East, of old kitchen Photo #: 7 of 11

Beverly Toon House (WM-277); Arno Rd Williamson County Multiple Resource Area Williamson County, TN Date: July, 1987 Photo by: Thomason and Associates Neg: TN Historical Commission Nashville, TN View:North, of old kitchen