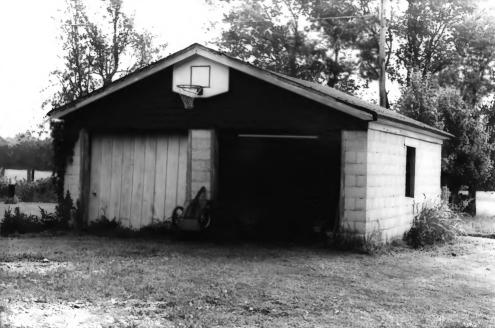

Beverly Toon House (WM-277), Arno Rd Williamson County Multiple Resource Area Williamson County, TN Date: July, 1987 Photo by: Thomason and Associates Neg: TN Historical Commission Nashville, TN View: East, outbuilding