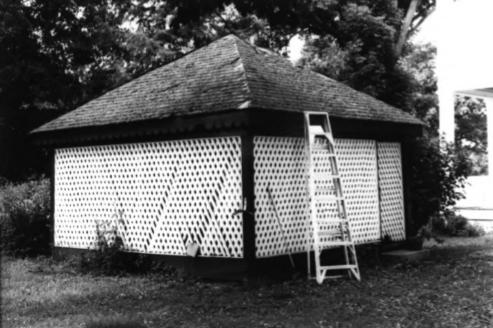

Photo #: 8 of 11

- Beverly Toon House (WM-277), Arno Rd Williamson County Multiple Resource Area Williamson County. TN Date: July, 1987 Photo by: Thomason and Associates Neg: TN Historical Commission Nashville. TN View:Southwest, of well house
- Photo #: 9 of 11