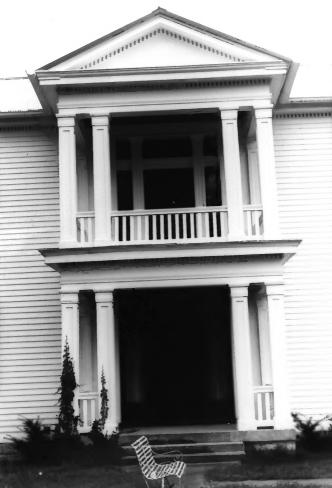

Photo #: 1 of 11

Beverly Toon House (WM-277), Arno Rd Williamson County Multiple Resource Area Williamson County. TN Date: July, 1987 Photo by: Thomason and Associates Neg: TN Historical Commission Nashville, TN View: Portico on main facade

Photo #: 2 of 11

Beverly Toon House (WM-277), Arno Rd Williamson County Multiple Resource Area Williamson County, TN Date: July, 1987 Photo by: Thomason and Associates Neg: TN Historical Commission Nashville, TN View: North, of south facade