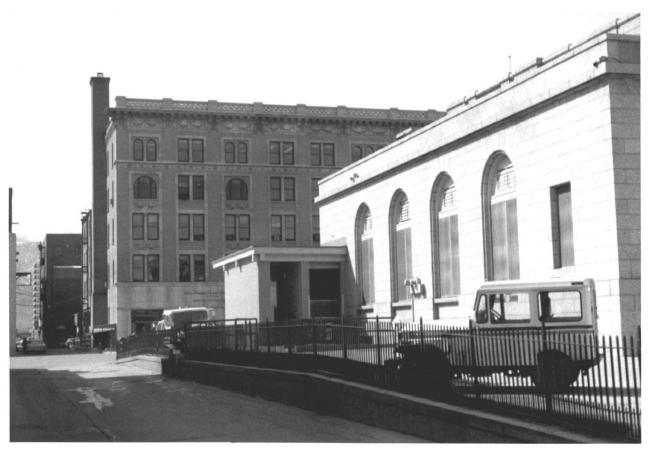

USPS Colorado Thematic Resource Colorado Sopings Main Post Office R. Dale Beland, photographer negs. at USPS Western Regional Office, Real Estate & Bld. Dept., San Bruno CA East elevation #13 of 54 3/83