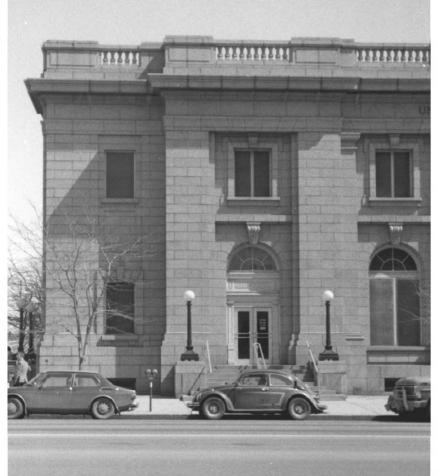

USPS Colorado Thematic Resource Colorado Sopings Main Post Office R. Dale Beland, photographer negs. at USPS Western Regional Office, Real Estate & Bld. Dept., San Bruno CA South elevation #12 of 54 3/83