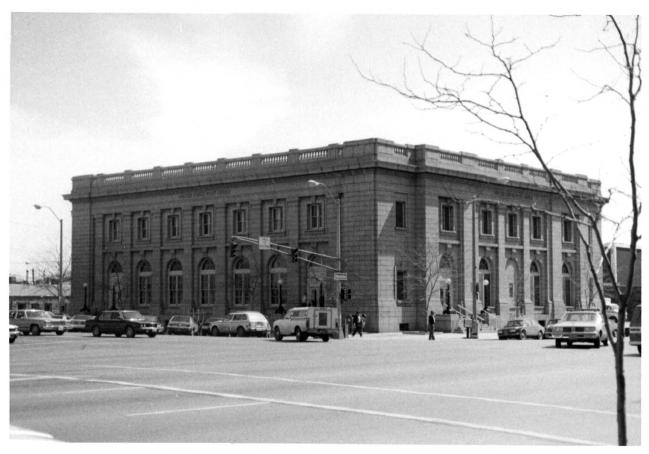

USPS Colorado Thematic Resource Colorado Springs Main Post Office R. Dale Beland, photographer negs. at USPS Western Regional Office, Real Estate & Bld. Dept., San Bruno CA Southeast cor. Pike & Nevada Ave., front elevation #10 of 54