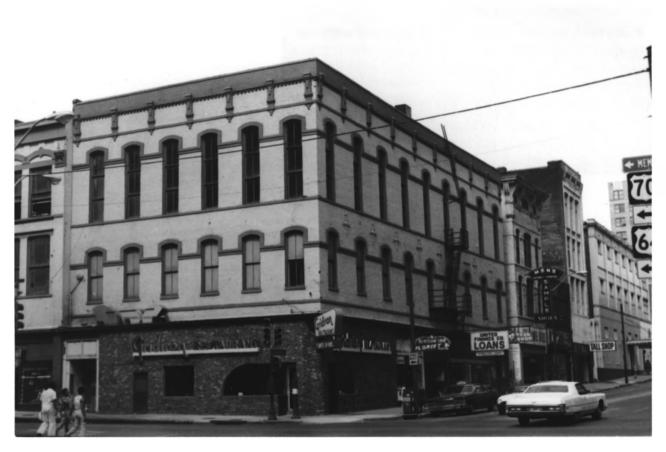

BUSINESS MEN'S CLUB BUILDING Shelly co. 79-81 MONROE MEMPHIS, TN JUN 17 1980 DEC 28 1979 GAYOSO-PEABODY HISTORIC DISTRICT BUSINESS MEN'S CLUB BUILDING PHOTO BY: Alan Karchmer DATE: August, 1977 NEG: City of Memphis, Division of Housing and Community Development North elevation, facing south

#2 07 129.

GAYOSO-PEABODY HISTORIC DISTRICT THE BUSINESS MEN'S CLUB BUILDING DEC 28 1919 79-81 Monroe MEMPHIS, TN PHOTO BY: Alan Karchmer DATE: August 1977 NEG: City of Memphis, Division of

DATE: August 1977
NEG: City of Memphis, Division of
Housing and Community Development
North elevation, facing south.