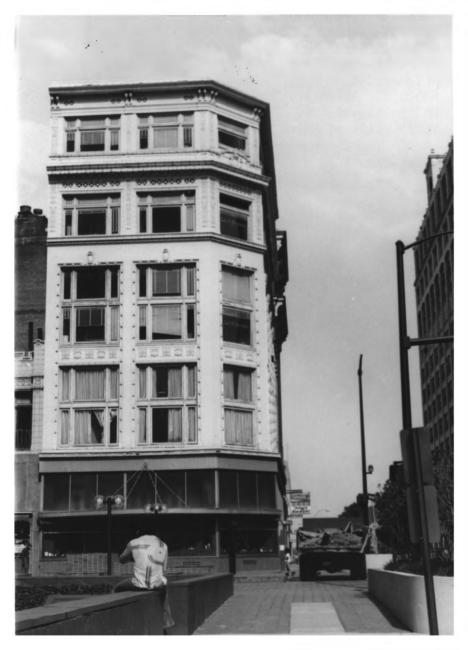

3. Shelley ca.
GAYOSO-PEABODY HISTORIC DISTRICT

BROADNAX
39 S. Main St. DEC 28 1979
MEMPHIS. TN

PHOTO BY: Alan Karchmer DATE: August 1977

NEG: City of Memphis, Division of Housing and Community Development East elevation, facing west.

## 3. GAYOSO-PEABODY HISTORIC DISTRICT BROADNAX 39 S. Main St. JUN 1 7 1980

39 S. Main St. MEMPHIS, TN PHOTO BY: Alan Karchmer 28 1979 DATE: August 1977 NEG: City of Memphis, Division of Housing and Community Development Closeup of Bevelled corner on northeast of building, facing southwest.