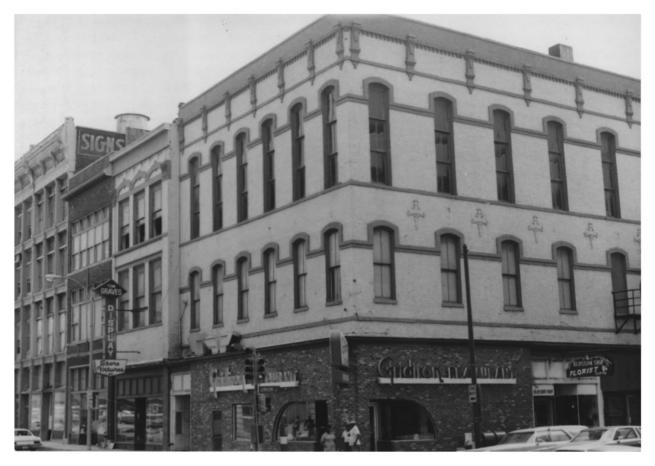

BUSINESS MEN'S CLUB BUILDING Shelly co. 79-81 MONROE MEMPHIS, TN JUN 17 1980 DEC 28 1979 GAYOSO-PEABODY HISTORIC DISTRICT BUSINESS MEN'S CLUB BUILDING PHOTO BY: Alan Karchmer DATE: August, 1977 NEG: City of Memphis, Division of Housing and Community Development North elevation, facing south

#2 07 129.

GAYOSO-PEABODY HISTORIC DISTRICT THE BUSINESS MEN'S CLUB BUILDING DEC 28 1919 79-81 Monroe MEMPHIS, TN PHOTO BY: Alan Karchmer DATE: August 1977 NEG: City of Memphis, Division of

DATE: August 1977
NEG: City of Memphis, Division of
Housing and Community Development
North elevation, facing south.