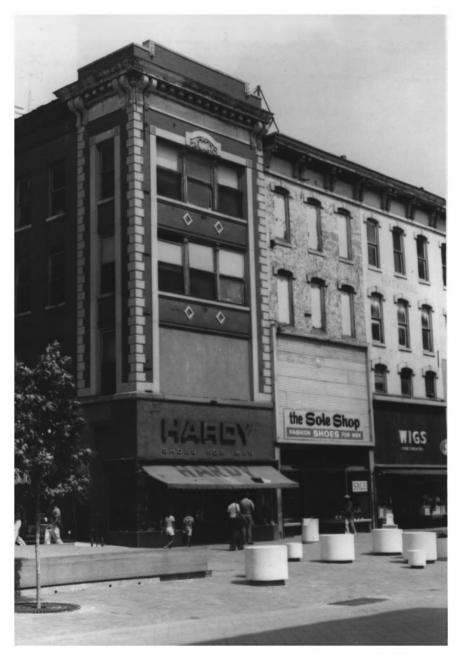

GAYOSO-PEABODY HISTORIC DISTRICT VENUS EARRINGS, Shelby & 43 S. Main St. MEMPHIS, TN PHOTO BY: Alan Karchmer 28 1979 DATE: August 1977 NEG: City of Memphis, Division of Housing and Community Development East elevation, facing west.

GAYOSO-PEABODY HISTORIC DISTRICT
43 S. Main St MEMPHIS, TN PHOTO BY: Alan Karchmer DEC 28 1979 DATE: August 1977 NEG: City of Memphis, Division of Housing and Community Development Closeup of second story, east elevation,

facing west. #9 % 129 JUN | 7 1980

# GAYOSO-PEABODY HISTORIC DISTRICT 43 S. Main St. Shelly Co. MEMPHIS, TN DEC 28 1979 PHOTO BY: Alan Karchmer DATE: August 1977 NEG: City of Memphis, Division of Housing and Community Development Closeup of roofline, east elevation, facing west.