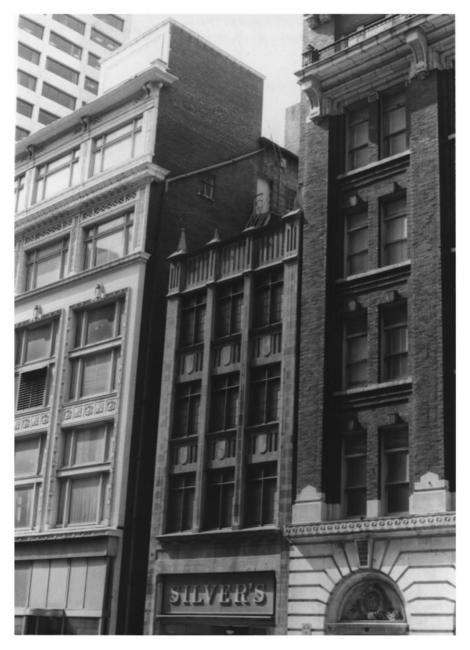

GAYOSO-PEABODY HISTORIC DISTRICT Shelly ca. SILVER'S
83 MONROE JUN 17 1980 DEC 28 1979 MEMPHIS. TN PHOTO BY: Alan Karchmer DATE: August, 1977

NEG: City of Memphis, Division of
Housing and Community Development
East elevation, facing southwest