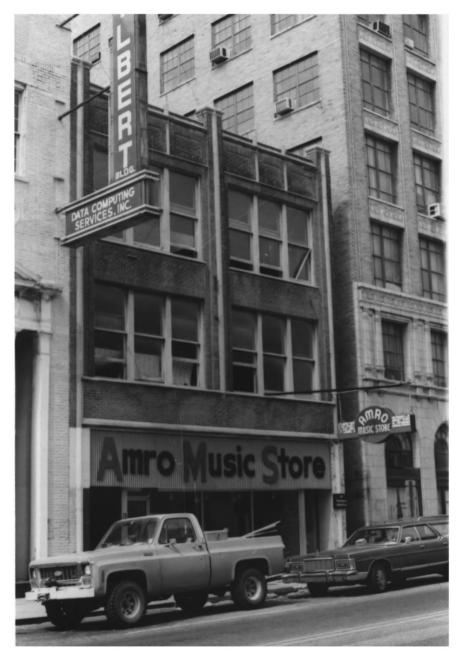

BUSINESS MEN'S CLUB BUILDING Shelly co. 79-81 MONROE MEMPHIS, TN JUN 17 1980 DEC 28 1979 GAYOSO-PEABODY HISTORIC DISTRICT BUSINESS MEN'S CLUB BUILDING PHOTO BY: Alan Karchmer DATE: August, 1977 NEG: City of Memphis, Division of Housing and Community Development North elevation, facing south

#2 07 129.

GAYOSO-PEABODY HISTORIC DISTRICT THE BUSINESS MEN'S CLUB BUILDING DEC 28 1919 79-81 Monroe MEMPHIS, TN PHOTO BY: Alan Karchmer DATE: August 1977 NEG: City of Memphis, Division of

DATE: August 1977
NEG: City of Memphis, Division of
Housing and Community Development
North elevation, facing south.