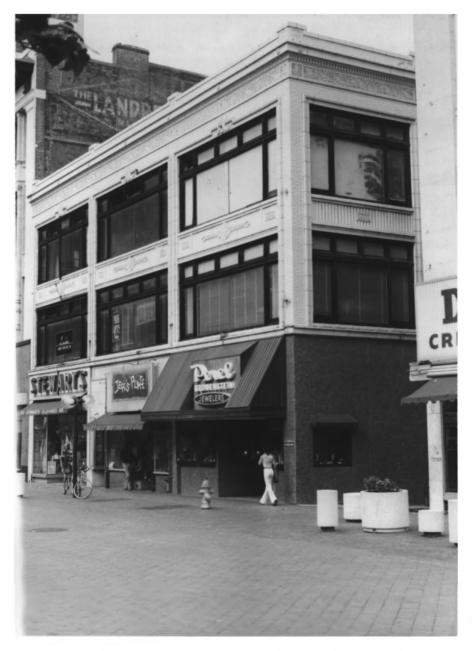

GAYOSO-PEABODY HISTORIC DISTRICT VENUS EARRINGS, Shelby & 43 S. Main St. MEMPHIS, TN PHOTO BY: Alan Karchmer 28 1979 DATE: August 1977 NEG: City of Memphis, Division of Housing and Community Development East elevation, facing west.

GAYOSO-PEABODY HISTORIC DISTRICT
43 S. Main St MEMPHIS, TN PHOTO BY: Alan Karchmer DEC 28 1979 DATE: August 1977 NEG: City of Memphis, Division of Housing and Community Development Closeup of second story, east elevation,

# GAYOSO-PEABODY HISTORIC DISTRICT 43 S. Main St. Shelly Co. MEMPHIS, TN DEC 28 1979 PHOTO BY: Alan Karchmer DATE: August 1977 NEG: City of Memphis, Division of Housing and Community Development Closeup of roofline, east elevation, facing west.