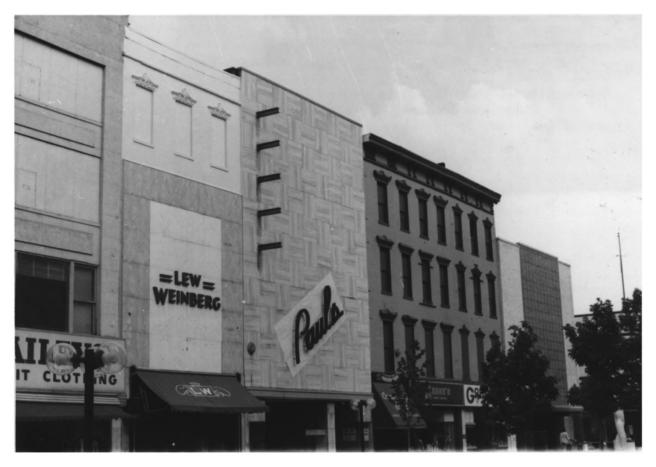

3. Shelley ca.
GAYOSO-PEABODY HISTORIC DISTRICT

BROADNAX
39 S. Main St. DEC 28 1979
MEMPHIS. TN

PHOTO BY: Alan Karchmer DATE: August 1977

NEG: City of Memphis, Division of Housing and Community Development East elevation, facing west.