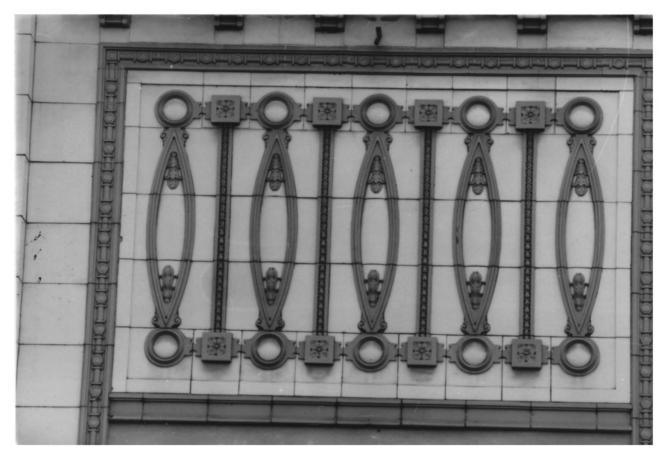

#62 0 /29

28.

GAYOSO-PEABODY HISTORIC DISTRICT
MAJESTIC THEATER JUN 17 1980 145-149 S. Main St. DEC 28 1979 MEMPHIS. TN PHOTO BY: Alan Karchmer Shelby Co. DATE: August 1977 NEG: City of Memphis, Division of Housing and Community Development Parapet, east elevation, facing west. #63 1.129

## GAYOSO-PEABODY HISTORIC DISTRICT MAJESTIC THEATER 145-149 S. Main St. Shelby Ca. MEMPHIS, TN PHOTO BY: Alan Karchmer DEC 28 1979 DATE: August 1977 JUN 17 1980 NEG: City of Memphis, Division of Housing and Community Development Closeup of terra cotta ensemble on

parapet east elevation, facing west.

#64 03 129

28. GAYOSO-PEABODY HISTORIC DISTRICT

MAJESTIC THEATER Shelby Cd. 145-149 Main St. MEMPHIS. TN

PHOTO BY: Alan Karchmer DATE: August 1977

NEG: City of Memphis, Division of Housing and Community Development