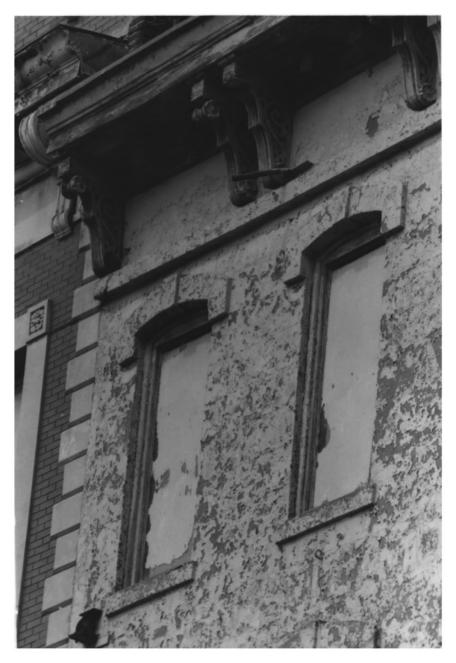

GAYOSO-PEABODY HISTORIC DISTRICT
43 S. Main St MEMPHIS, TN PHOTO BY: Alan Karchmer DEC 28 1979 DATE: August 1977 NEG: City of Memphis, Division of Housing and Community Development Closeup of second story, east elevation,

facing west. #9 % 129 JUN | 7 1980