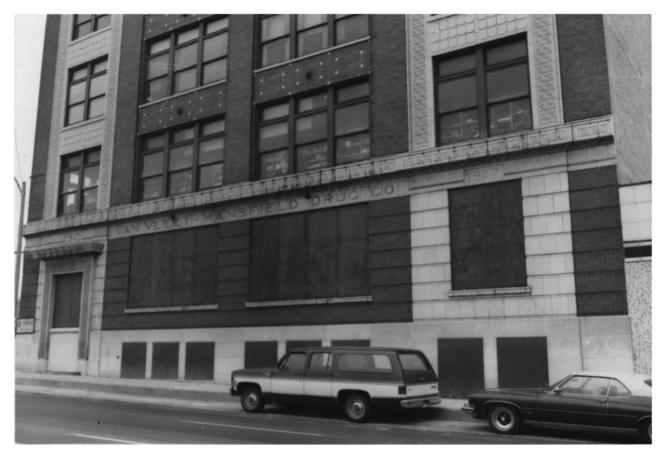

GAYOSO-PEABODY HISTORIC DISTRICT

VAN VLEET MANSFIELD BUILDING 107-115 S. SECOND ST. Shelby Co.

MEMPHIS, TN

PHOTO BY: Alan Karchmer DEC 28 1979 DATE: August, 1977

NEG: City of Memphis, Division of Housing and Community Development East elevation, facing west 300

# 105 \$ 129

```
54. GAYOSO-PEABODY HISTORIC DISTRICT
   VAN VLEET MANSFIELD BUILDING
   107-115 S. SECOND ST.
                                DEC 28 1979
  MEMPHIS. TN
  PHOTO BY: Alan Karchmer Shelby Co. DATE: August, 1977
   NEG: City of Memphis, Division of
         Housing and Community Development
   Detail, east elevation, facing southwest
```