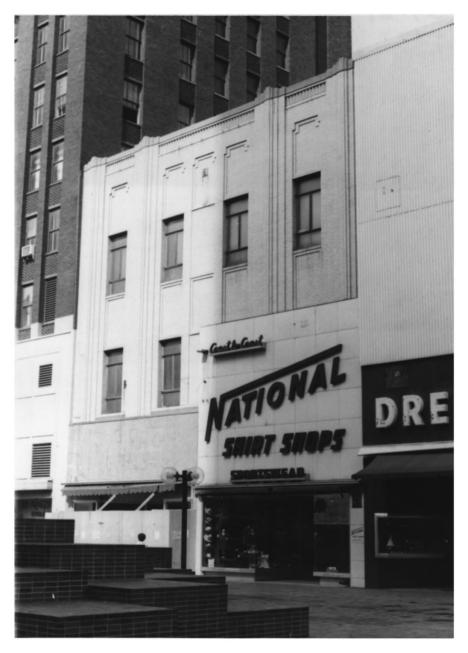

20.

GAYOSO-PEABODY HISTORIC DISTRICT NATIONAL EXCHANGE SALOON 95 S. Main St. MEMPHIS, TN DEC 28 1979 PHOTO BY: Alan Karchmer NN 17 1960 DATE: August 1977 NEG: City of Memphis, Division of Housing and Community Development East elevation, facing west. | 17 | 1980

20. GAYOSO-PEABODY HISTORIC DISTRICT NATIONAL EXCHANGE SALOON Shelley co. 95 S. Main St.
MEMPHIS, TN DEC 28 1979 PHOTO BY: Alan Karchmer DATE: August 1977 NEG: City of Memphis, Division of Housing and Community Development East elevation, facing west. 17 1980