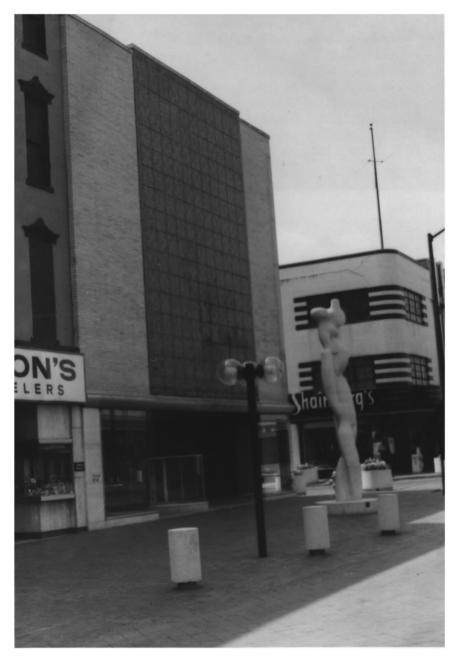

GAYOSO-PEABODY HISTORIC DISTRICT VENUS EARRINGS, Shelby & 43 S. Main St. MEMPHIS, TN PHOTO BY: Alan Karchmer 28 1979 DATE: August 1977 NEG: City of Memphis, Division of Housing and Community Development East elevation, facing west.

GAYOSO-PEABODY HISTORIC DISTRICT
43 S. Main St MEMPHIS, TN PHOTO BY: Alan Karchmer DEC 28 1979 DATE: August 1977 NEG: City of Memphis, Division of Housing and Community Development Closeup of second story, east elevation,

facing west. #9 % 129 JUN | 7 1980