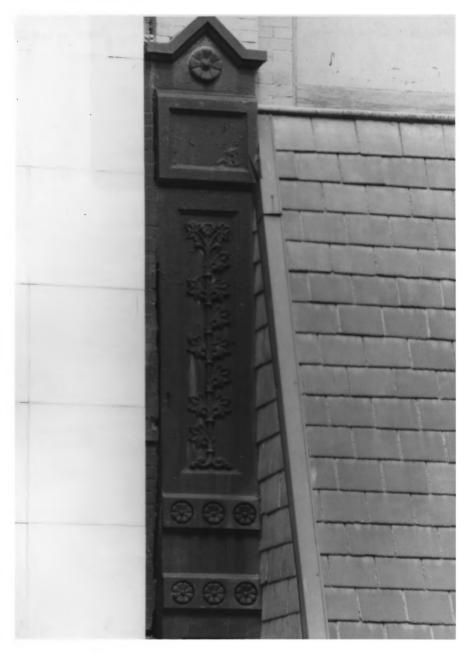

GAYOSO-PEABODY HISTORIC DISTRICT
43 S. Main St MEMPHIS, TN PHOTO BY: Alan Karchmer DEC 28 1979 DATE: August 1977 NEG: City of Memphis, Division of Housing and Community Development Closeup of second story, east elevation,

# GAYOSO-PEABODY HISTORIC DISTRICT 43 S. Main St. Shelly Co. MEMPHIS, TN DEC 28 1979 PHOTO BY: Alan Karchmer DATE: August 1977 NEG: City of Memphis, Division of Housing and Community Development Closeup of roofline, east elevation, facing west.