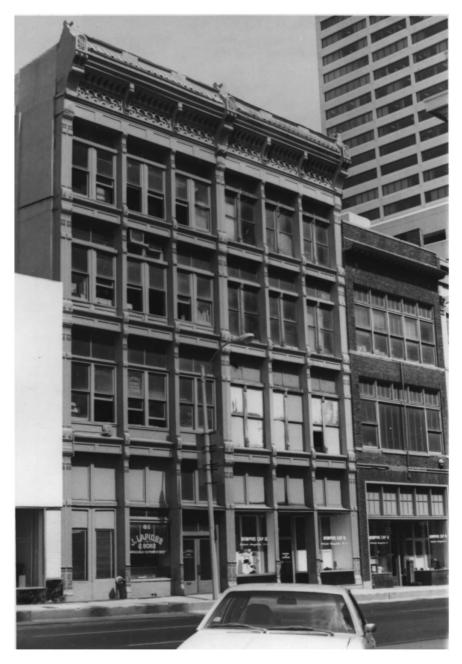

#15 8 129

GAYOSO-PEABODY HISTORIC DISTRICT COUSINS-MATTHEWS-RAMSEY BUILDING 55 S. Main Street MEMPHIS, TN PHOTO BY: Alan Karchmer DATE: August 1977 NEG: City of Memphis, Division of Housing and Community Development East elevation (facade) and north elevation, facing west. facing west. # 16 B 129