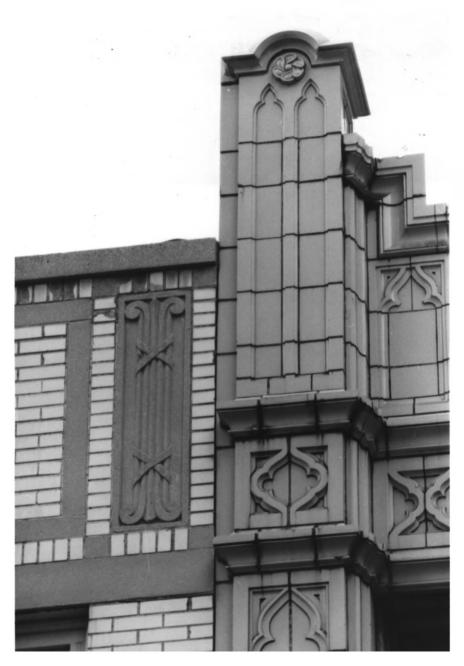

#62 0 /29

28.

GAYOSO-PEABODY HISTORIC DISTRICT
MAJESTIC THEATER JUN 17 1980 145-149 S. Main St. DEC 28 1979 MEMPHIS. TN PHOTO BY: Alan Karchmer Shelby Co. DATE: August 1977 NEG: City of Memphis, Division of Housing and Community Development Parapet, east elevation, facing west. #63 1.129

## GAYOSO-PEABODY HISTORIC DISTRICT MAJESTIC THEATER 145-149 S. Main St. Shelby Ca. MEMPHIS, TN PHOTO BY: Alan Karchmer DEC 28 1979 DATE: August 1977 JUN 17 1980 NEG: City of Memphis, Division of Housing and Community Development Closeup of terra cotta ensemble on

parapet east elevation, facing west.

#64 03 129

28. GAYOSO-PEABODY HISTORIC DISTRICT

MAJESTIC THEATER Shelby Cd. 145-149 Main St. MEMPHIS. TN

PHOTO BY: Alan Karchmer DATE: August 1977

NEG: City of Memphis, Division of Housing and Community Development