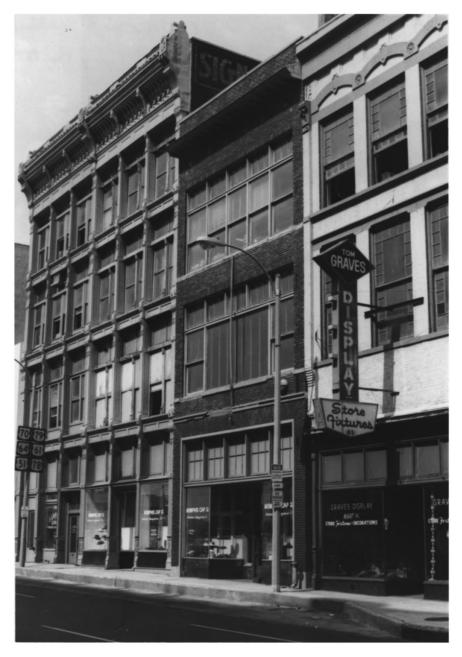

3. Shelley ca.
GAYOSO-PEABODY HISTORIC DISTRICT

BROADNAX
39 S. Main St. DEC 28 1979
MEMPHIS. TN

PHOTO BY: Alan Karchmer DATE: August 1977

NEG: City of Memphis, Division of Housing and Community Development East elevation, facing west.

JUN 17 1980 Shelly co. DEC 28 1979 GAYOSO-PEABODY HISTORIC DISTRICT BRODNAX 39 SOUTH MAIN STREET MEMPHIS, TN PHOTO BY: Alan Karchmer DATE: August, 1977 NEG: City of Memphis, Division of

DATE: August, 19//
NEG: City of Memphis, Division of
Housing and Community Development
North elevation, facing south