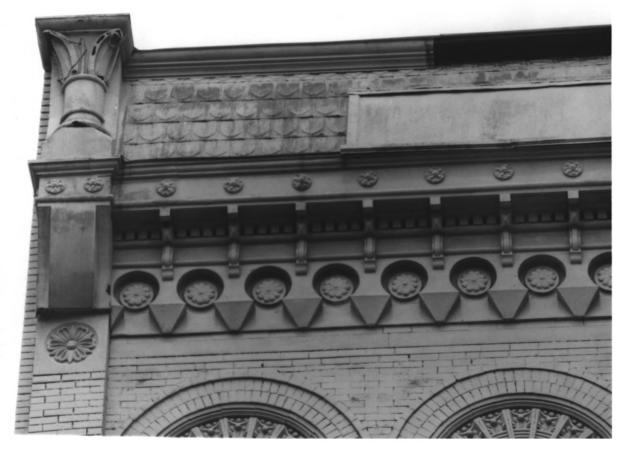

43.

GAYOSO-PEABODY HISTORIC DISTRICT Shelby Co. HILL STANDISH BUILDING 115 Union Avenue MEMPHIS. TN PHOTO BY: Alan Karchmer DATE: August 1977 NEG: City of Memphis, Division of Housing and Community Development Detail of third and attic stories, facing southwest.