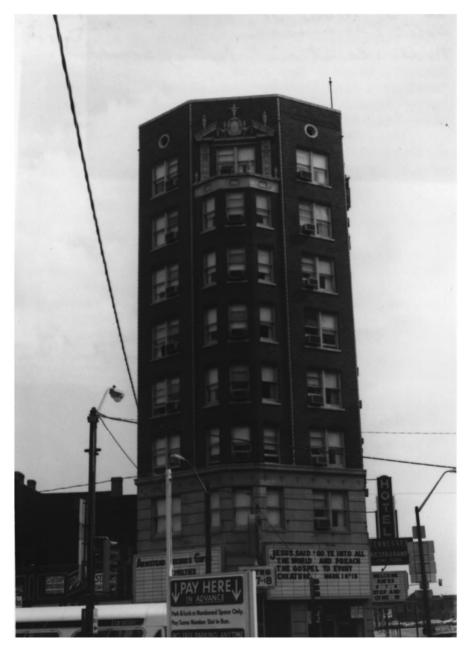

```
50
  GAYOSO-PEABODY HISTORIC DISTRICT
```

HOTEL TENNESSEE MEMPHIS, TN
PHOTO BY: Alan Karchmer
DATE: August, 1977

Shelby Co. 80 S. THIRD STREET

NEG: City of Memphis, Division of

Housing and Community Development \
North elevation, facing south