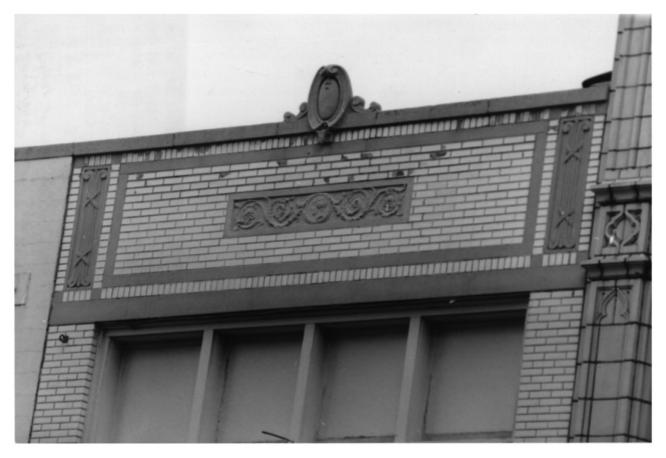

#62 0 /29

28.

GAYOSO-PEABODY HISTORIC DISTRICT
MAJESTIC THEATER JUN 17 1980 145-149 S. Main St. DEC 28 1979 MEMPHIS. TN PHOTO BY: Alan Karchmer Shelby Co. DATE: August 1977 NEG: City of Memphis, Division of Housing and Community Development Parapet, east elevation, facing west. #63 1.129

## GAYOSO-PEABODY HISTORIC DISTRICT MAJESTIC THEATER 145-149 S. Main St. Shelby Ca. MEMPHIS, TN PHOTO BY: Alan Karchmer DEC 28 1979 DATE: August 1977 JUN 17 1980 NEG: City of Memphis, Division of Housing and Community Development Closeup of terra cotta ensemble on

parapet east elevation, facing west.

#64 03 129

28. GAYOSO-PEABODY HISTORIC DISTRICT

MAJESTIC THEATER Shelby Cd. 145-149 Main St. MEMPHIS. TN

PHOTO BY: Alan Karchmer DATE: August 1977

NEG: City of Memphis, Division of Housing and Community Development