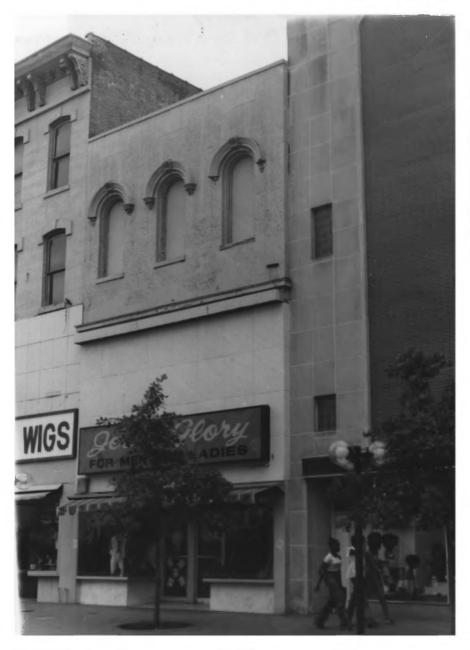

GAYOSO-PEABODY HISTORIC DISTRICT Shelly Co. HILL STANDISH BUILDING 115 Union Avenue MEMPHIS. TN PHOTO BY: Alan Karchmer JEC 28 1919 DATE: August 1977 NEG: City of Memphis, Division of Housing and Community Developmetn North elevation, facing south.

43.

GAYOSO-PEABODY HISTORIC DISTRICT Shelby Co. HILL STANDISH BUILDING 115 Union Avenue MEMPHIS. TN PHOTO BY: Alan Karchmer DATE: August 1977 NEG: City of Memphis, Division of Housing and Community Development Detail of third and attic stories, facing southwest.