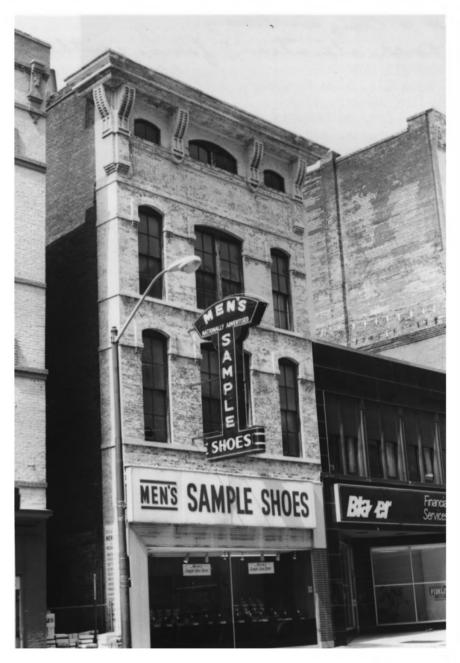

GAYOSO-PEABODY HISTORIC DISTRICT VENUS EARRINGS, Shelby & 43 S. Main St. MEMPHIS, TN PHOTO BY: Alan Karchmer 28 1979 DATE: August 1977 NEG: City of Memphis, Division of Housing and Community Development East elevation, facing west.