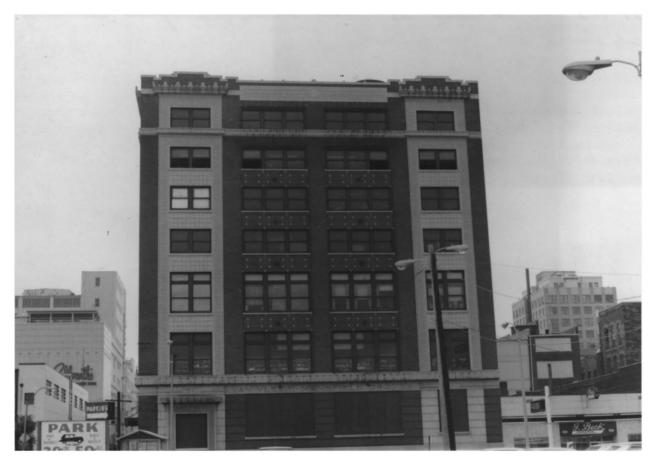

GAYOSO-PEABODY HISTORIC DISTRICT

VAN VLEET MANSFIELD BUILDING 107-115 S. SECOND ST. Shelby Co.

MEMPHIS, TN

PHOTO BY: Alan Karchmer DEC 28 1979 DATE: August, 1977

NEG: City of Memphis, Division of Housing and Community Development East elevation, facing west 300

# 105 \$ 129

```
54. GAYOSO-PEABODY HISTORIC DISTRICT
   VAN VLEET MANSFIELD BUILDING
   107-115 S. SECOND ST.
                                DEC 28 1979
  MEMPHIS. TN
  PHOTO BY: Alan Karchmer Shelby Co. DATE: August, 1977
   NEG: City of Memphis, Division of
         Housing and Community Development
   Detail, east elevation, facing southwest
```

GAYOSO-PEABODY HISTORIC DISTRICT Shelby Cd. VAN VLEET MANSFIELD BUILDING 107-115 S. SECOND ST. DEC 28 1979 MEMPHIS, TN PHOTO BY: Alan Karchmer DATE: August, 1977 NEG: City of Memphis, Division of Housing and Community Development South elevation, facing north

GAYOSO-PEABODY HISTORIC DISTRICT VAN VLETT MANSFIELD BUILDING 107-115 S. SECOND ST. DEC 28 1979

Shelby Co. MEMPHIS, TN PHOTO BY: Alan Karchmer DATE: August, 1977 NEG: City of Memphis, Division of Housing and Community Development East elevation, facing southwest