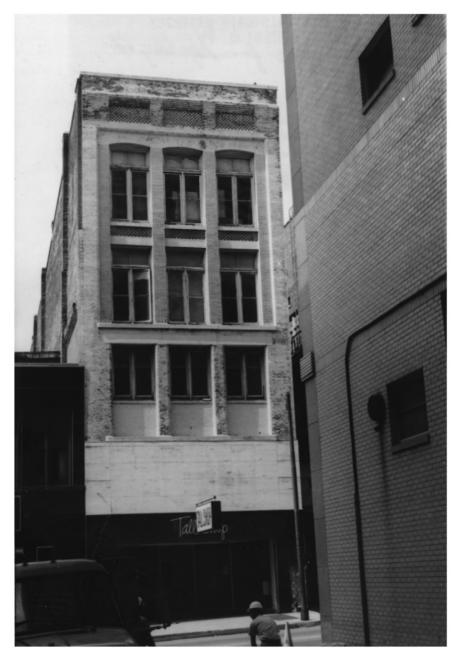

GAYOSO-PEABODY HISTORIC DISTRICT VENUS EARRINGS, Shelby & 43 S. Main St. MEMPHIS, TN PHOTO BY: Alan Karchmer 28 1979 DATE: August 1977 NEG: City of Memphis, Division of Housing and Community Development East elevation, facing west.

GAYOSO-PEABODY HISTORIC DISTRICT
43 S. Main St MEMPHIS, TN PHOTO BY: Alan Karchmer DEC 28 1979 DATE: August 1977 NEG: City of Memphis, Division of Housing and Community Development Closeup of second story, east elevation,