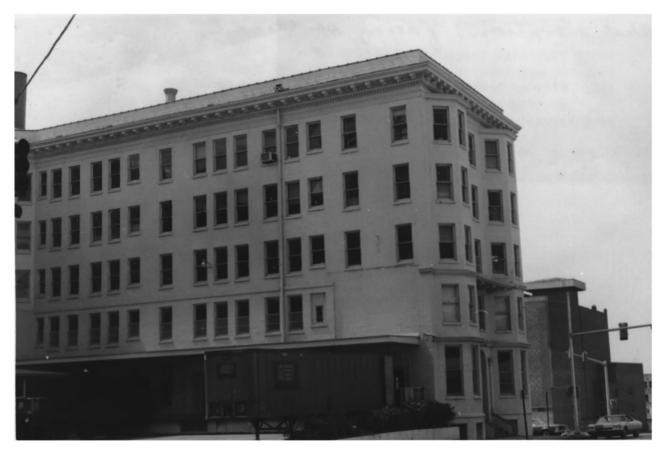

GAYOSO-PEABODY HISTORIC DISTRICT Shelly Co. HILL STANDISH BUILDING 115 Union Avenue MEMPHIS. TN PHOTO BY: Alan Karchmer JEC 28 1919 DATE: August 1977 NEG: City of Memphis, Division of Housing and Community Developmetn North elevation, facing south.

43.

GAYOSO-PEABODY HISTORIC DISTRICT Shelby Co. HILL STANDISH BUILDING 115 Union Avenue MEMPHIS. TN PHOTO BY: Alan Karchmer DATE: August 1977 NEG: City of Memphis, Division of Housing and Community Development Detail of third and attic stories, facing southwest.