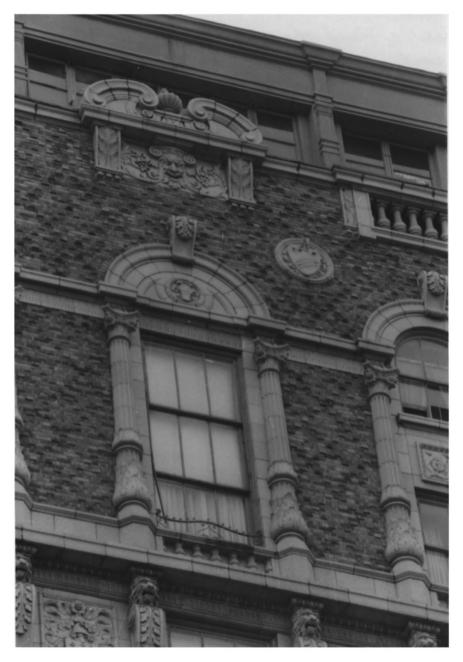

GAYOSO-PEABODY HISTORIC DISTRICT Shelly Co. HILL STANDISH BUILDING 115 Union Avenue MEMPHIS. TN PHOTO BY: Alan Karchmer JEC 28 1919 DATE: August 1977 NEG: City of Memphis, Division of Housing and Community Developmetn North elevation, facing south.

43.

GAYOSO-PEABODY HISTORIC DISTRICT Shelby Co. HILL STANDISH BUILDING 115 Union Avenue MEMPHIS. TN PHOTO BY: Alan Karchmer DATE: August 1977 NEG: City of Memphis, Division of Housing and Community Development Detail of third and attic stories, facing southwest.