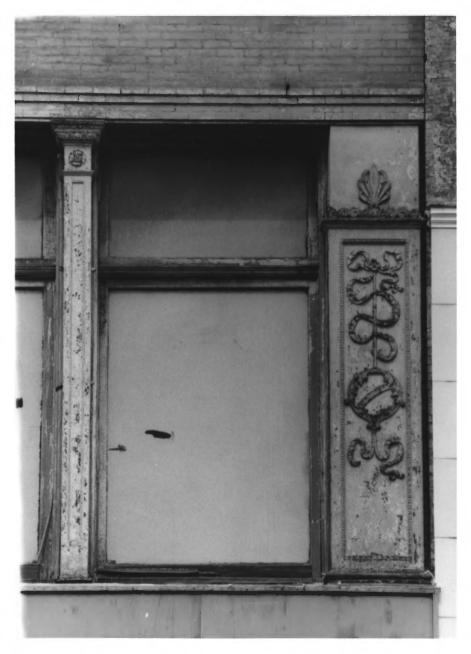

GAYOSO-PEABODY HISTORIC DISTRICT
43 S. Main St MEMPHIS, TN PHOTO BY: Alan Karchmer DEC 28 1979 DATE: August 1977 NEG: City of Memphis, Division of Housing and Community Development Closeup of second story, east elevation,

# GAYOSO-PEABODY HISTORIC DISTRICT 43 S. Main St. Shelly Co. MEMPHIS, TN DEC 28 1979 PHOTO BY: Alan Karchmer DATE: August 1977 NEG: City of Memphis, Division of Housing and Community Development Closeup of roofline, east elevation, facing west.

#13 0 129

MEMPHIS. TN

6. GAYOSO-PEABODY HISTORIC DISTRICT Shelby co.

MEMPHIS, TN

PHOTO BY: Alan Karchmer DEC 28 1979
DATE: August 1977
JUN 1 7 1980

NEG: City of Memphis, Division of Housing and Community Development Patera above second story, east elevation, facing west.