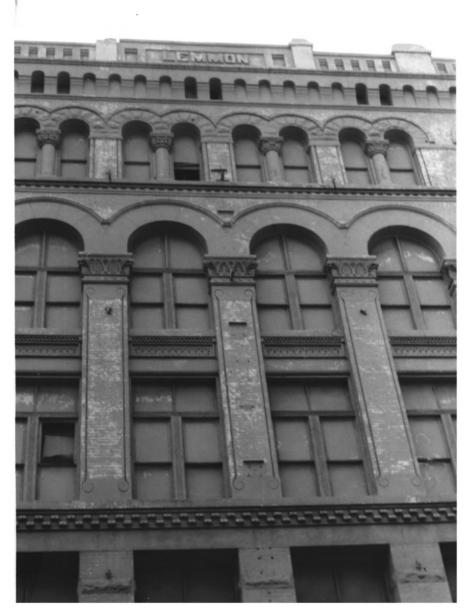

GAYOSO-PEABODY HISTORIC DISTRICT Shelly Co. HILL STANDISH BUILDING 115 Union Avenue MEMPHIS. TN PHOTO BY: Alan Karchmer JEC 28 1919 DATE: August 1977 NEG: City of Memphis, Division of Housing and Community Developmetn North elevation, facing south.

43.

GAYOSO-PEABODY HISTORIC DISTRICT Shelby Co. HILL STANDISH BUILDING 115 Union Avenue MEMPHIS. TN PHOTO BY: Alan Karchmer DATE: August 1977 NEG: City of Memphis, Division of Housing and Community Development Detail of third and attic stories, facing southwest.