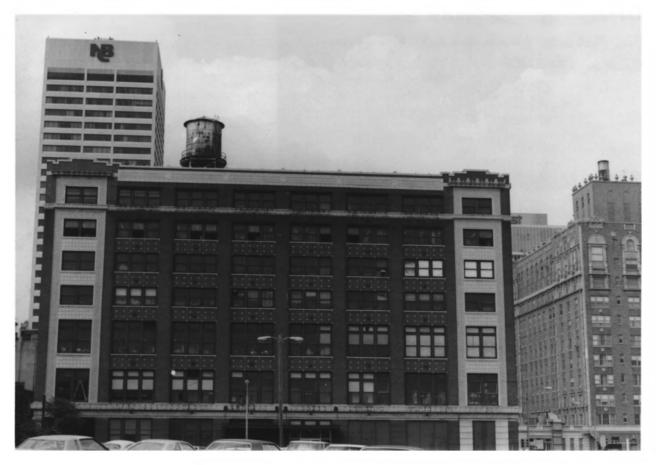

GAYOSO-PEABODY HISTORIC DISTRICT

VAN VLEET MANSFIELD BUILDING 107-115 S. SECOND ST. Shelby Co.

MEMPHIS, TN

PHOTO BY: Alan Karchmer DEC 28 1979 DATE: August, 1977

NEG: City of Memphis, Division of Housing and Community Development East elevation, facing west 300

GAYOSO-PEABODY HISTORIC DISTRICT Shelby Cd. VAN VLEET MANSFIELD BUILDING 107-115 S. SECOND ST. DEC 28 1979 MEMPHIS, TN PHOTO BY: Alan Karchmer DATE: August, 1977 NEG: City of Memphis, Division of Housing and Community Development South elevation, facing north

GAYOSO-PEABODY HISTORIC DISTRICT VAN VLETT MANSFIELD BUILDING 107-115 S. SECOND ST. DEC 28 1979

Shelby Co. MEMPHIS, TN PHOTO BY: Alan Karchmer DATE: August, 1977 NEG: City of Memphis, Division of Housing and Community Development East elevation, facing southwest