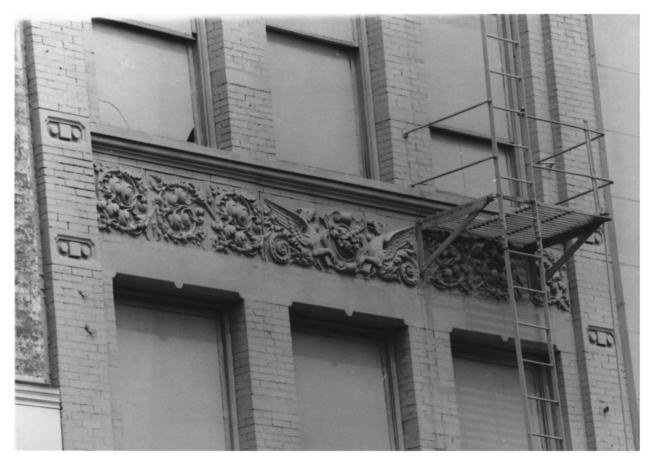

GAYOSO-PEABODY HISTORIC DISTRICT | 7 1980 HOUCK BUILDING JEU 28 1919 103 S. Main St. MEMPHIS, TN PHOTO BY: Alan Karchmer Shelly Co. DATE: August 1977 NEG: City of Memphis, Division of Housing and Community Development Cast iron frieze, east elevation, facing west. # 45 0 129