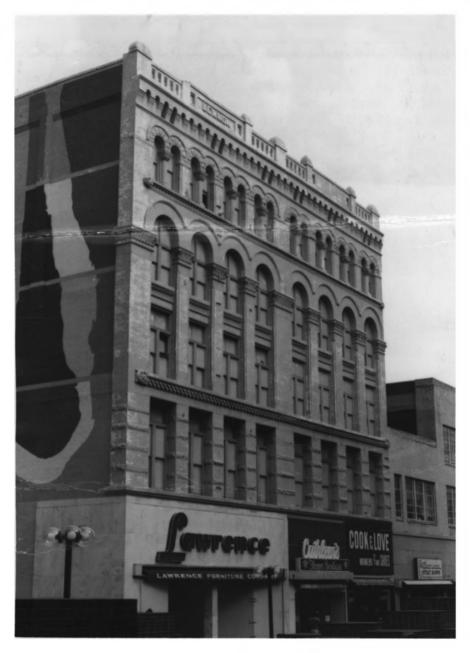

BUSINESS MEN'S CLUB BUILDING Shelly co. 79-81 MONROE MEMPHIS, TN JUN 17 1980 DEC 28 1979 GAYOSO-PEABODY HISTORIC DISTRICT BUSINESS MEN'S CLUB BUILDING PHOTO BY: Alan Karchmer DATE: August, 1977 NEG: City of Memphis, Division of Housing and Community Development North elevation, facing south

#2 07 129.

GAYOSO-PEABODY HISTORIC DISTRICT THE BUSINESS MEN'S CLUB BUILDING DEC 28 1919 79-81 Monroe MEMPHIS, TN PHOTO BY: Alan Karchmer DATE: August 1977 NEG: City of Memphis, Division of

DATE: August 1977
NEG: City of Memphis, Division of
Housing and Community Development
North elevation, facing south.