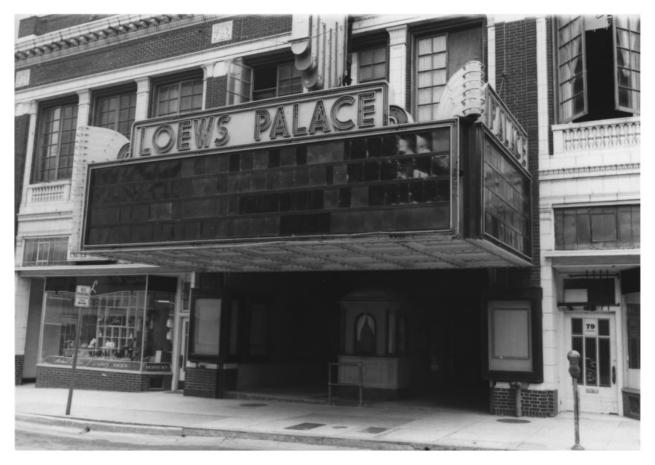

GAYOSO-PEABODY HISTORIC DISTRICT 13.

LOEW's PALAGE 79-81 Union Avenue

DEC 28 1979

MEMPHIS, TN PHOTO BY: Alan Karchmer

DATE: August 1977

NEG: City of Memphis, Division of Housing and Community Development North elevation, facing southwest.

```
GAYOSO-PEABODY HISTORIC DISTRICT Shelley Co.
  LOEW'S PALACE
   79-81 Union Avenue
   MEMPHIS, TN
   PHOTO BY: Alan Karchmer
   DATE: August 1977
```

NEG: City of Memphis, Division of
Housing and Community Development
North elevation, facing south east.