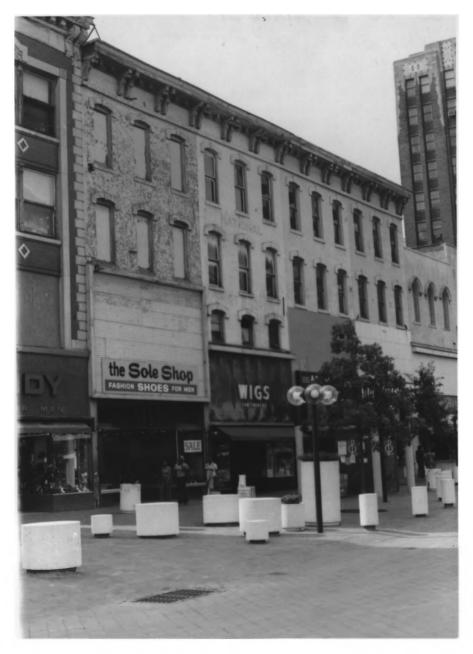

BUSINESS MEN'S CLUB BUILDING Shelly co. 79-81 MONROE MEMPHIS, TN JUN 17 1980 DEC 28 1979 GAYOSO-PEABODY HISTORIC DISTRICT BUSINESS MEN'S CLUB BUILDING PHOTO BY: Alan Karchmer DATE: August, 1977 NEG: City of Memphis, Division of Housing and Community Development North elevation, facing south

#2 07 129.

GAYOSO-PEABODY HISTORIC DISTRICT THE BUSINESS MEN'S CLUB BUILDING DEC 28 1919 79-81 Monroe MEMPHIS, TN PHOTO BY: Alan Karchmer DATE: August 1977 NEG: City of Memphis, Division of

DATE: August 1977
NEG: City of Memphis, Division of
Housing and Community Development
North elevation, facing south.