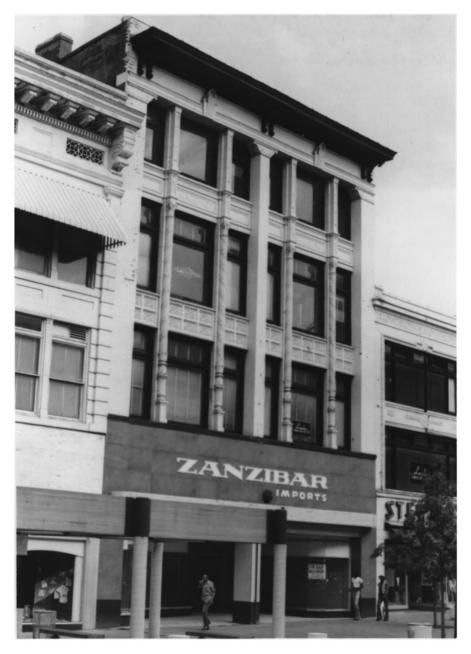

```
Shelley co.
DISTRICT
GAYOSO-PEABODY HISTORIC
AUSTIN BUILDING
51 South Main St.
                         DEC 28 1979
MEMPHIS, TN
PHOTO BY: Alan Karchmer
DATE: August 1977
NEG:
      City of Memphis, Division of
        Housing and Community Development
East elevation, facing west.
```