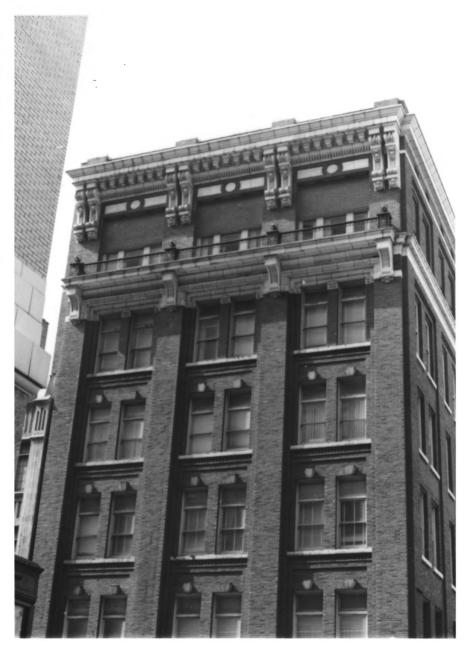

BUSINESS MEN'S CLUB BUILDING Shelly co. 79-81 MONROE MEMPHIS, TN JUN 17 1980 DEC 28 1979 GAYOSO-PEABODY HISTORIC DISTRICT BUSINESS MEN'S CLUB BUILDING PHOTO BY: Alan Karchmer DATE: August, 1977 NEG: City of Memphis, Division of Housing and Community Development North elevation, facing south

#2 07 129.

GAYOSO-PEABODY HISTORIC DISTRICT THE BUSINESS MEN'S CLUB BUILDING DEC 28 1919 79-81 Monroe MEMPHIS, TN PHOTO BY: Alan Karchmer DATE: August 1977 NEG: City of Memphis, Division of

DATE: August 1977
NEG: City of Memphis, Division of
Housing and Community Development
North elevation, facing south.