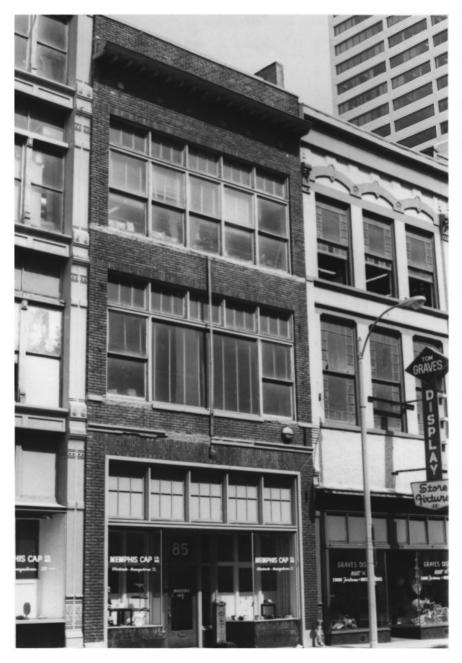

# 32 0 129

GAYOSO-PEABODY HISTORIC DISTRICT Shelly co. VIENNA BLOCK

VIENNA BLOCK 85-93 S. Main St. DEC 28 1979 MEMPHIS, TN PHOTO BY: Alan Karchmer

East elevations, facing northwest.

DATE: August 1977

NEG: City of Memphis, Division of Housing and Community Development