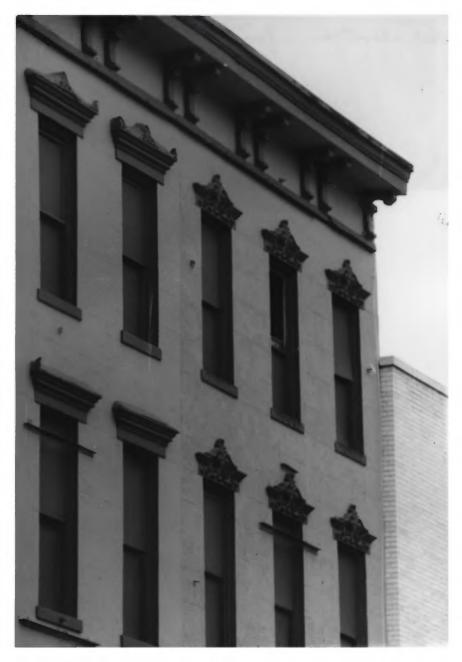

GAYOSO-PEABODY HISTORIC DISTRICT Shelly co. DEC 28 1979 DOUGLASS BUILDING 45 S. Main St. MEMPHIS, TN PHOTO BY: Alan Karchmer DATE: August 1977 NEG: City of Memphis, Division of Housing and Community Development East elevation, facing west. # 1101129

GAYOSO-PEABODY HISTORIC DISTRICT DOUGLASS BUILDING - 45 S. Main St. MEMPHIS, TN PHOTO BY: Alan Karchmer DEC 28 1979

DATE: August 1977
NEG: City of Memphis, Division of Housing and Community Development Closeup of roofline, east elevation,