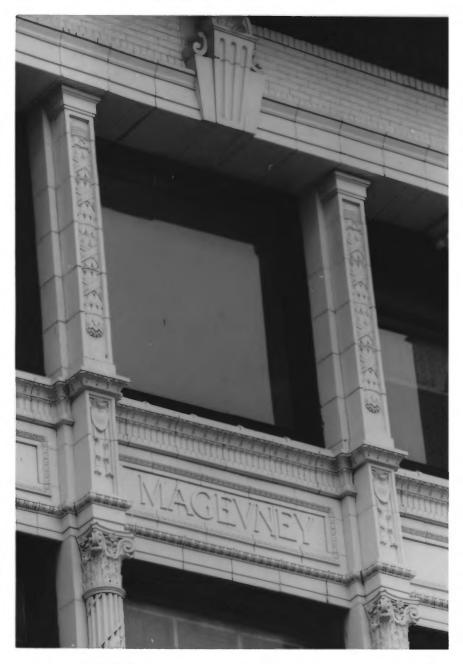

GAYOSO-PEABODY HISTORIC DISTRICT Shelby Co. MAGEVNEY BUILDING S 88-90 S. MAIN ST. MEMPHIS, TN PHOTO BY: Alan Karchmer DEC 2 8 1979 DATE: August, 1977 NEG: City of Memphis, Division of Housing and Community Development West elevation, facing southeast

GAYOSO-PEABODY HISTORIC DISTRICT Shelby Co. \$ MAGE VNEY BUILDING 88-90 Main MEMPHIS. TN PHOTO BY: Alan Karchmer DATE: August 1977 NEG: City of Memphis, Division of Housing and Community Development West elevation, facing east.

GAYOSO-PEABODY HISTORIC DISTRICT MAGEVENY BUILDING Shelly co 88-90 Main MEMPHIS, TN PHOTO BY: Alan Karchmer DATE: August 1977 NEG: City of Memphis, Division of Housing and Community Development West elevatin, facing east. DEC 2 8 1979

38.

GAYOSO-PEABODY HISTORIC DISTRICT DEG 28 1970 MAGEVNEY BUILDING 88-90 Main MEMPHIS, TN PHOTO BY: Alan Karchmer DATE: August 1977 NEG: City of Memphis, Division of Housing and Community Development West elevation, facing east. 17 1980 # 81 03/29