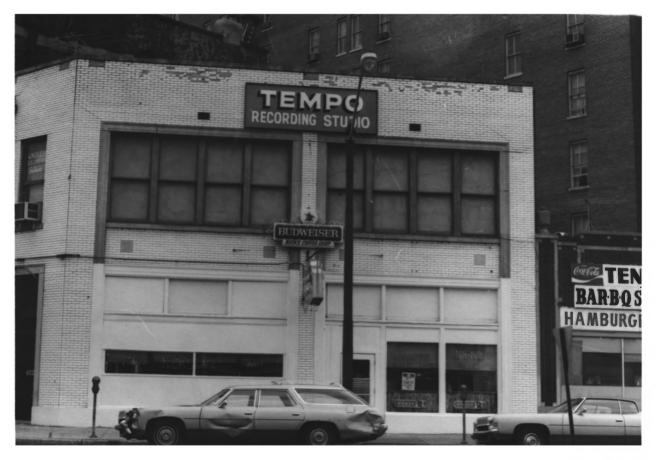

MAIN STREET DEC 28 1979 LOOKING SOUTH FROM UNION MEMPHIS, TN PHOTO BY: Alan Karchmer DATE: August 1977 NEG: City of Memphis, Division of Housing and Community Development East elevations, Facing south.