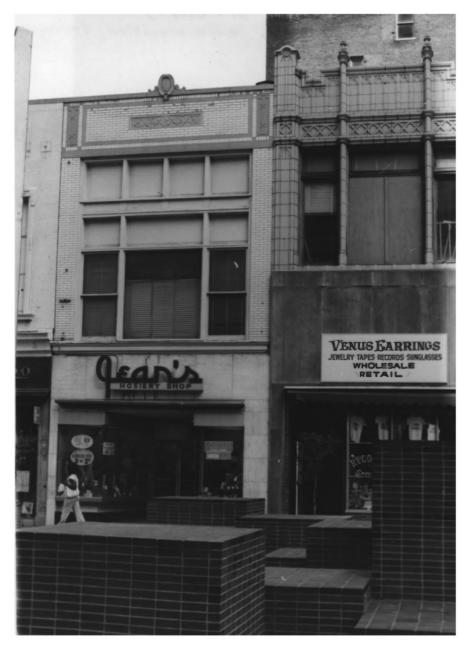

GAYOSO-PEABODY HISTORIC DISTRICT MAJESTIC THEATER 145-149 MAIN DFC 28 1979 MEMPHIS, TN PHOTO BY: Alan Karchmer Shelby Co. DATE: August, 1977 NEG: City of Memphis, Division of Housing and Community Development East elevation, facing west

GAYOSO-PEABODY HISTORIC DISTRICT MAJESTIC THEATER 145-149 Main St. PHOTO BY: Alan Karchmer Shelby Co. DATE: August 1977 NEG: City of Memphis, Division of Housing and Community Development East elevation, facing west.