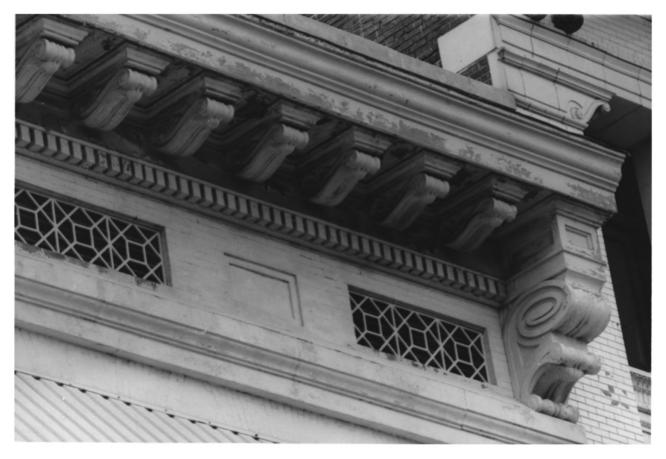

43.

GAYOSO-PEABODY HISTORIC DISTRICT Shelby Co. HILL STANDISH BUILDING 115 Union Avenue MEMPHIS. TN PHOTO BY: Alan Karchmer DATE: August 1977 NEG: City of Memphis, Division of Housing and Community Development Detail of third and attic stories, facing southwest.