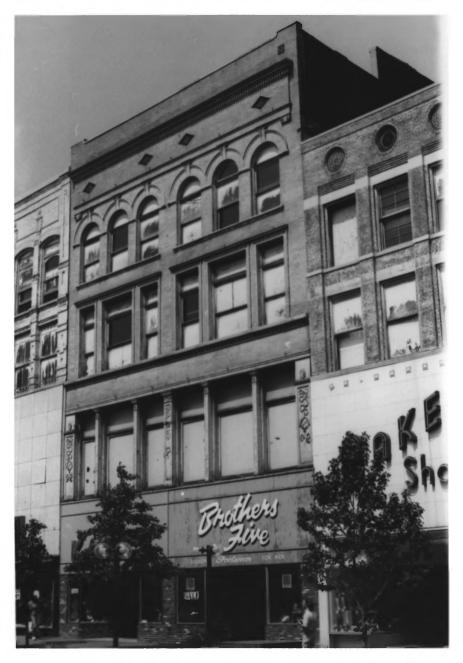

14. GAYOSO-PEABODY HISTORIC DISTRIDT 77-79 Main MEMPHIS, TN
PHOTO BY: Alan Karchmer Shelly co. NEG: City of Memphis, Division of Housing and Community Development East elevation (on left) and north elevation facing southwest.