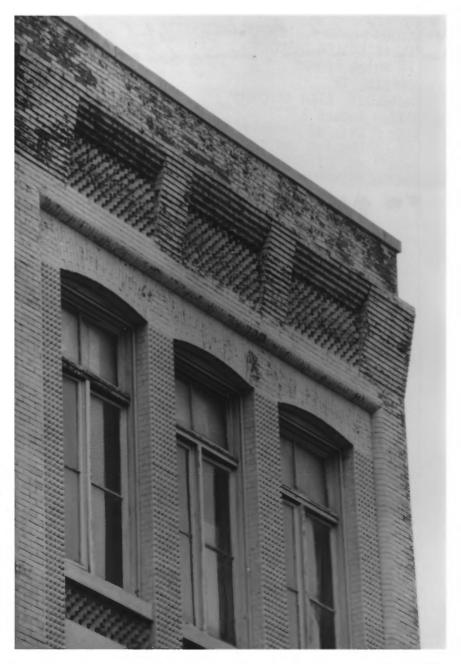

GAYOSO-PEABODY HISTORIC DISTRICT
43 S. Main St MEMPHIS, TN PHOTO BY: Alan Karchmer DEC 28 1979 DATE: August 1977 NEG: City of Memphis, Division of Housing and Community Development Closeup of second story, east elevation,

facing west. #9 % 129 JUN | 7 1980

# GAYOSO-PEABODY HISTORIC DISTRICT 43 S. Main St. Shelly Co. MEMPHIS, TN DEC 28 1979 PHOTO BY: Alan Karchmer DATE: August 1977 NEG: City of Memphis, Division of Housing and Community Development Closeup of roofline, east elevation, facing west.