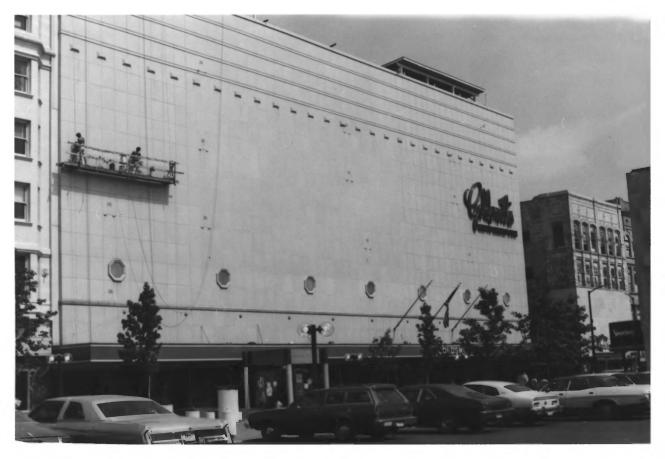

East elevation, facing southwest. 1980

26. GAYOSO-PEABODY HISTORIC DISTRICT GOLDSMITH'S - FRONT STREET Shelby CO." MEMPHIS, TN PHOTO BY: Alan Karchmer DEC 28 1979 DATE: August 1977 NEG: City of Memphis, Division of

Housing and Community Development
West elevation, facing southeast.