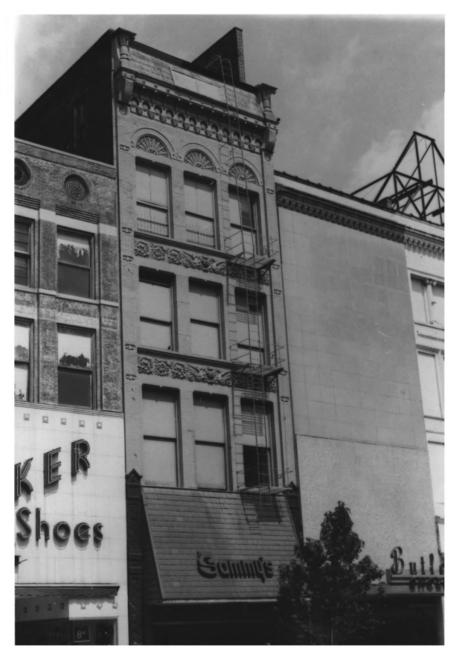

GAYOSO-PEABODY HISTORIC DISTRICT VENUS EARRINGS, Shelby & 43 S. Main St. MEMPHIS, TN PHOTO BY: Alan Karchmer 28 1979 DATE: August 1977 NEG: City of Memphis, Division of Housing and Community Development East elevation, facing west.

GAYOSO-PEABODY HISTORIC DISTRICT
43 S. Main St MEMPHIS, TN PHOTO BY: Alan Karchmer DEC 28 1979 DATE: August 1977 NEG: City of Memphis, Division of Housing and Community Development Closeup of second story, east elevation,

# GAYOSO-PEABODY HISTORIC DISTRICT 43 S. Main St. Shelly Co. MEMPHIS, TN DEC 28 1979 PHOTO BY: Alan Karchmer DATE: August 1977 NEG: City of Memphis, Division of Housing and Community Development Closeup of roofline, east elevation, facing west.