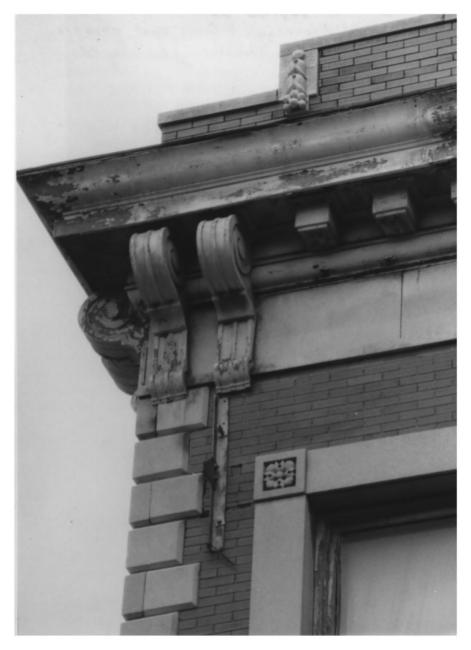

# GAYOSO-PEABODY HISTORIC DISTRICT 43 S. Main St. Shelly Co. MEMPHIS, TN DEC 28 1979 PHOTO BY: Alan Karchmer DATE: August 1977 NEG: City of Memphis, Division of Housing and Community Development Closeup of roofline, east elevation, facing west.