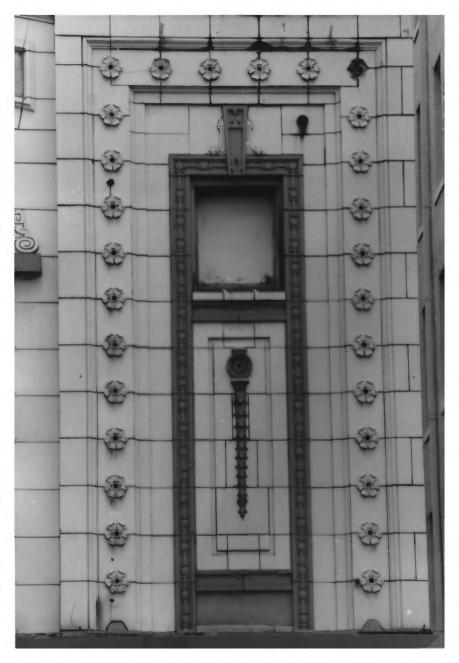

GAYOSO-PEABODY HISTORIC DISTRICT MAJESTIC THEATER 145-149 MAIN DFC 28 1979 MEMPHIS, TN PHOTO BY: Alan Karchmer Shelby Co. DATE: August, 1977 NEG: City of Memphis, Division of Housing and Community Development East elevation, facing west

GAYOSO-PEABODY HISTORIC DISTRICT MAJESTIC THEATER 145-149 Main St. PHOTO BY: Alan Karchmer Shelby Co. DATE: August 1977 NEG: City of Memphis, Division of Housing and Community Development East elevation, facing west.

#62 0 /29

28.

GAYOSO-PEABODY HISTORIC DISTRICT
MAJESTIC THEATER JUN 17 1980 145-149 S. Main St. DEC 28 1979 MEMPHIS. TN PHOTO BY: Alan Karchmer Shelby Co. DATE: August 1977 NEG: City of Memphis, Division of Housing and Community Development Parapet, east elevation, facing west. #63 1.129