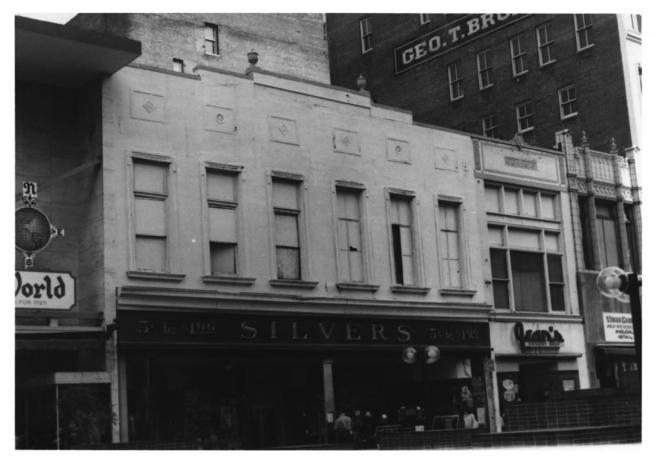

facing west. # 12 0 129

Shelby Ca,
GAYOSO-PEABODY HISTORIC DISTRICT

SILVER's 47 S. Main St. DEC 28 1979

PHOTO BY: Alan Karchmer JUN | 7 | 980 DATE: August 1977 .
NEG: City of Memphis, Division od

Housing and Community Development East elevation, facing west.

#13 0 129

MEMPHIS. TN

6. GAYOSO-PEABODY HISTORIC DISTRICT Shelby co.

MEMPHIS, TN

PHOTO BY: Alan Karchmer DEC 28 1979
DATE: August 1977
JUN 1 7 1980

NEG: City of Memphis, Division of Housing and Community Development Patera above second story, east elevation, facing west.