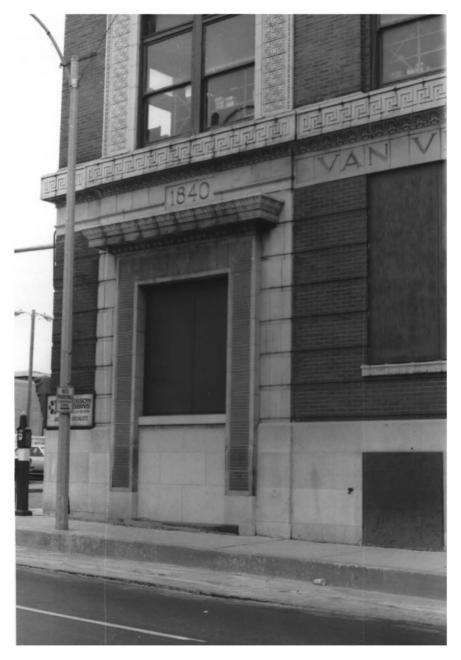

GAYOSO-PEABODY HISTORIC DISTRICT

VAN VLEET MANSFIELD BUILDING 107-115 S. SECOND ST. Shelby Co.

MEMPHIS, TN

PHOTO BY: Alan Karchmer DEC 28 1979 DATE: August, 1977

NEG: City of Memphis, Division of Housing and Community Development East elevation, facing west 300

# 105 \$ 129

```
54. GAYOSO-PEABODY HISTORIC DISTRICT
   VAN VLEET MANSFIELD BUILDING
   107-115 S. SECOND ST.
                                DEC 28 1979
  MEMPHIS. TN
  PHOTO BY: Alan Karchmer Shelby Co. DATE: August, 1977
   NEG: City of Memphis, Division of
         Housing and Community Development
   Detail, east elevation, facing southwest
```