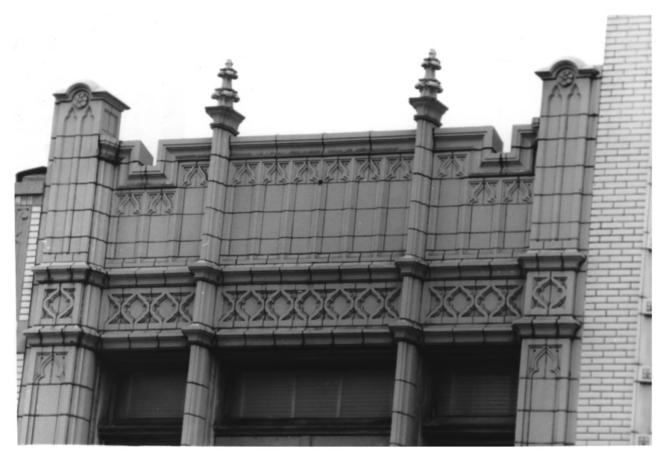

GAYOSO-PEABODY HISTORIC DISTRICT MAJESTIC THEATER 145-149 MAIN DFC 28 1979 MEMPHIS, TN PHOTO BY: Alan Karchmer Shelby Co. DATE: August, 1977 NEG: City of Memphis, Division of Housing and Community Development East elevation, facing west

GAYOSO-PEABODY HISTORIC DISTRICT MAJESTIC THEATER 145-149 Main St. PHOTO BY: Alan Karchmer Shelby Co. DATE: August 1977 NEG: City of Memphis, Division of Housing and Community Development East elevation, facing west.

#62 0 /29

28.

GAYOSO-PEABODY HISTORIC DISTRICT
MAJESTIC THEATER JUN 17 1980 145-149 S. Main St. DEC 28 1979 MEMPHIS. TN PHOTO BY: Alan Karchmer Shelby Co. DATE: August 1977 NEG: City of Memphis, Division of Housing and Community Development Parapet, east elevation, facing west. #63 1.129

## GAYOSO-PEABODY HISTORIC DISTRICT MAJESTIC THEATER 145-149 S. Main St. Shelby Ca. MEMPHIS, TN PHOTO BY: Alan Karchmer DEC 28 1979 DATE: August 1977 JUN 17 1980 NEG: City of Memphis, Division of Housing and Community Development Closeup of terra cotta ensemble on

parapet east elevation, facing west.

#64 03 129

28. GAYOSO-PEABODY HISTORIC DISTRICT

MAJESTIC THEATER Shelby Cd. 145-149 Main St. MEMPHIS. TN

PHOTO BY: Alan Karchmer DATE: August 1977

NEG: City of Memphis, Division of Housing and Community Development