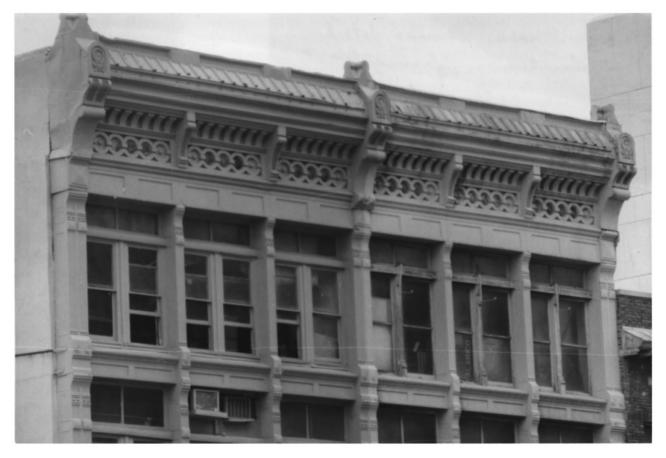

## GAYOSO-PEABODY HISTORIC DISTRICT VIENNA BLOCK

93 S. Main St.

MEMPHIS, TN

PHOTO BY: Alan Karchmer

Shelly cs.

DATE: August 1977

NEG: City of Memphis, Division of Housing and Community Development

South end, east elevation, facing southwest.