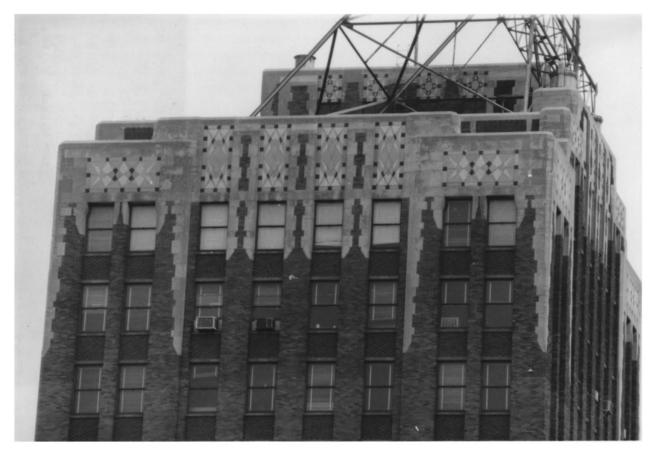

GAYOSO-PEABODY HISTORIC DISTRICT Shelly Co. HILL STANDISH BUILDING 115 Union Avenue MEMPHIS. TN PHOTO BY: Alan Karchmer JEC 28 1919 DATE: August 1977 NEG: City of Memphis, Division of Housing and Community Developmetn North elevation, facing south.

43.

GAYOSO-PEABODY HISTORIC DISTRICT Shelby Co. HILL STANDISH BUILDING 115 Union Avenue MEMPHIS. TN PHOTO BY: Alan Karchmer DATE: August 1977 NEG: City of Memphis, Division of Housing and Community Development Detail of third and attic stories, facing southwest.