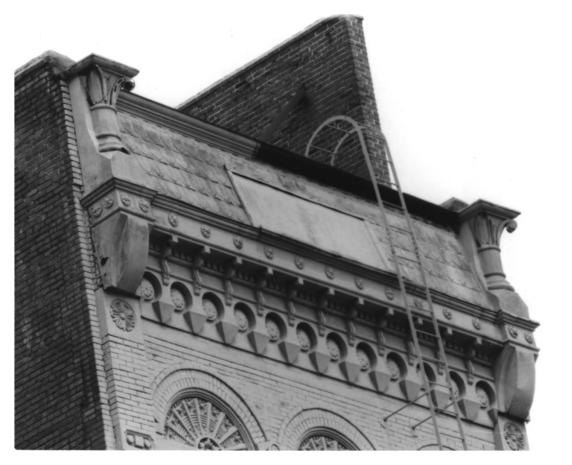

43.

GAYOSO-PEABODY HISTORIC DISTRICT Shelby Co. HILL STANDISH BUILDING 115 Union Avenue MEMPHIS. TN PHOTO BY: Alan Karchmer DATE: August 1977 NEG: City of Memphis, Division of Housing and Community Development Detail of third and attic stories, facing southwest.