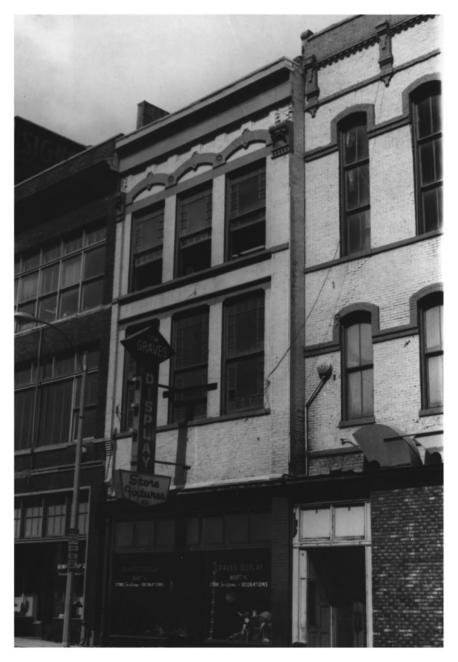

25. GAYOSO-PEABODY HISTORIC DISTRICT

Shelby Cd. REINHARDT BUILDING 113-115 Main St.

PHOTO BY: Alan Karchmer DEC 28 1979 MEMPHIS. TN

DATE: August 1977

NEG: City of Memphis, Division of Housing and Community Development

East elevation, facing southwest. 1980

26. GAYOSO-PEABODY HISTORIC DISTRICT GOLDSMITH'S - FRONT STREET Shelby CO." MEMPHIS, TN PHOTO BY: Alan Karchmer DEC 28 1979 DATE: August 1977 NEG: City of Memphis, Division of