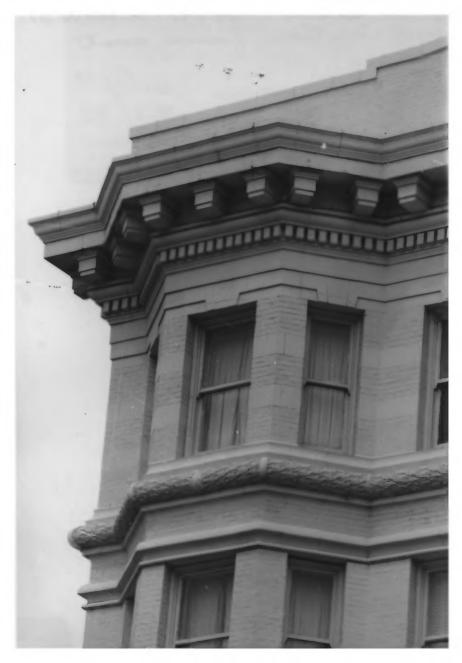

43.

GAYOSO-PEABODY HISTORIC DISTRICT Shelby Co. HILL STANDISH BUILDING 115 Union Avenue MEMPHIS. TN PHOTO BY: Alan Karchmer DATE: August 1977 NEG: City of Memphis, Division of Housing and Community Development Detail of third and attic stories, facing southwest.