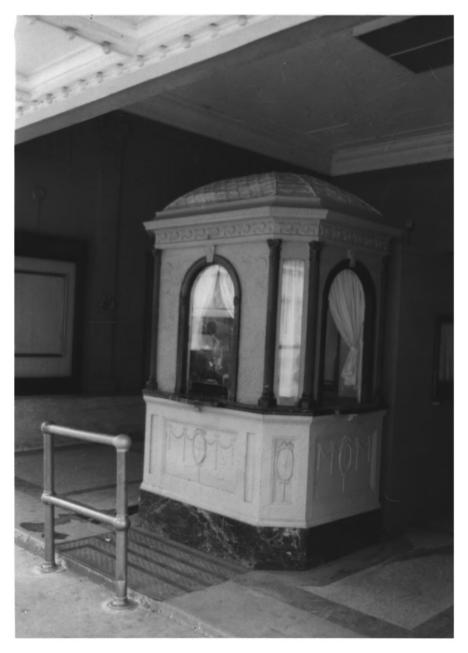

facing south. #26 % /29

GAYOSO-PEABODY HISTORIC DISTRICT Shelly ca. 79-81 Union Avenue DEC 28 1979

DATE: August 1977 NEG: City of Memphis, Division of Housing and Community Development Ticket booth north elevation, facing southeast.