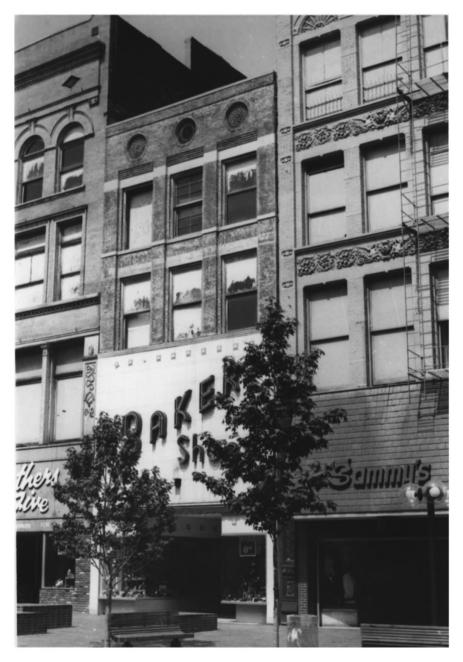

GAYOSO-PEABODY HISTORIC DISTRICT VENUS EARRINGS, Shelby & 43 S. Main St. MEMPHIS, TN PHOTO BY: Alan Karchmer 28 1979 DATE: August 1977 NEG: City of Memphis, Division of Housing and Community Development East elevation, facing west.

GAYOSO-PEABODY HISTORIC DISTRICT
43 S. Main St MEMPHIS, TN PHOTO BY: Alan Karchmer DEC 28 1979 DATE: August 1977 NEG: City of Memphis, Division of Housing and Community Development Closeup of second story, east elevation,

facing west. #9 % 129 JUN | 7 1980