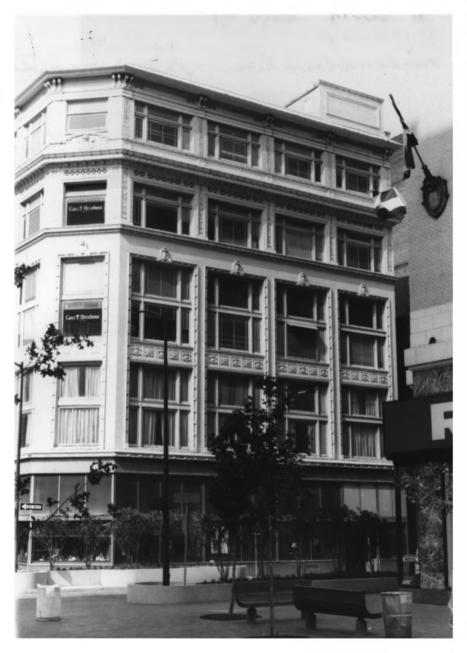

3. Shelley ca.
GAYOSO-PEABODY HISTORIC DISTRICT

BROADNAX
39 S. Main St. DEC 28 1979
MEMPHIS. TN

PHOTO BY: Alan Karchmer DATE: August 1977

NEG: City of Memphis, Division of Housing and Community Development East elevation, facing west.

JUN 17 1980 Shelly co. DEC 28 1979 GAYOSO-PEABODY HISTORIC DISTRICT BRODNAX 39 SOUTH MAIN STREET MEMPHIS, TN PHOTO BY: Alan Karchmer DATE: August, 1977 NEG: City of Memphis, Division of

DATE: August, 19//
NEG: City of Memphis, Division of
Housing and Community Development
North elevation, facing south