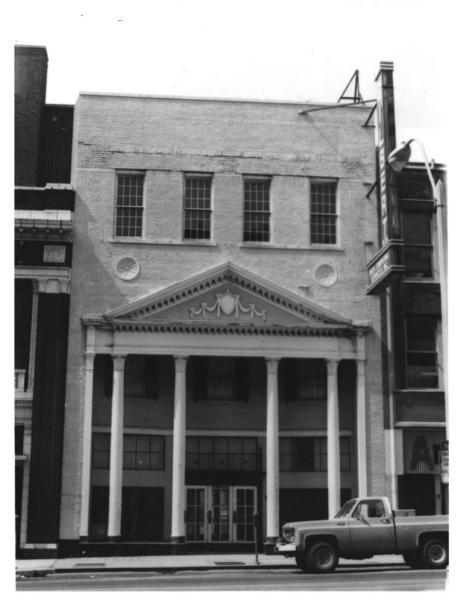

GAYOSO-PEABODY HISTORIC DISTRICT 13.

LOEW's PALAGE 79-81 Union Avenue

DEC 28 1979

MEMPHIS, TN PHOTO BY: Alan Karchmer

DATE: August 1977

NEG: City of Memphis, Division of Housing and Community Development North elevation, facing southwest.

```
GAYOSO-PEABODY HISTORIC DISTRICT Shelley Co.
  LOEW'S PALACE
   79-81 Union Avenue
   MEMPHIS, TN
   PHOTO BY: Alan Karchmer
   DATE: August 1977
```

NEG: City of Memphis, Division of
Housing and Community Development
North elevation, facing south east.