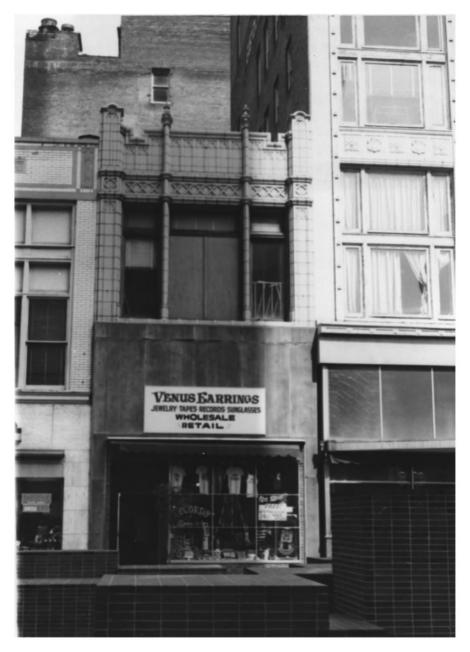

GAYOSO-PEABODY HISTORIC DISTRICT VENUS EARRINGS, Shelby & 43 S. Main St. MEMPHIS, TN PHOTO BY: Alan Karchmer 28 1979 DATE: August 1977 NEG: City of Memphis, Division of Housing and Community Development East elevation, facing west.

GAYOSO-PEABODY HISTORIC DISTRICT
43 S. Main St MEMPHIS, TN PHOTO BY: Alan Karchmer DEC 28 1979 DATE: August 1977 NEG: City of Memphis, Division of Housing and Community Development Closeup of second story, east elevation,