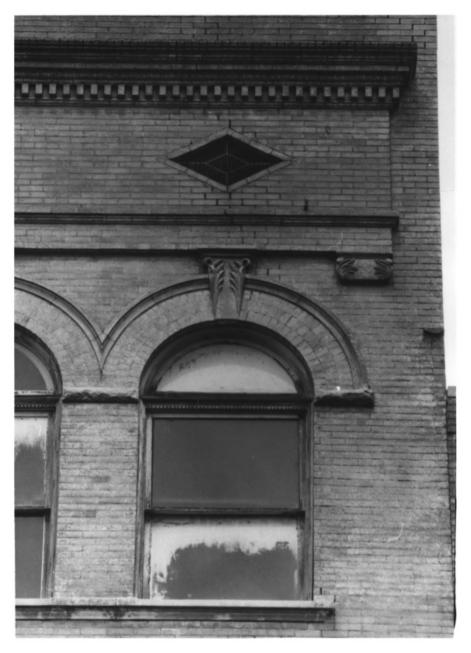

14. GAYOSO-PEABODY HISTORIC DISTRIDT 77-79 Main MEMPHIS, TN
PHOTO BY: Alan Karchmer Shelly co. NEG: City of Memphis, Division of Housing and Community Development East elevation (on left) and north elevation facing southwest.