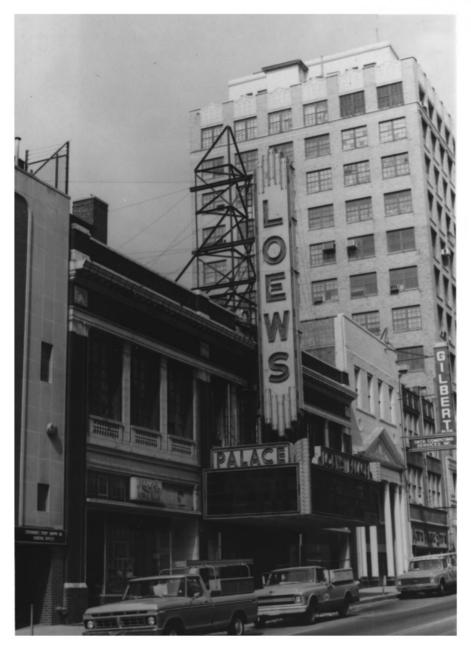

GAYOSO-PEABODY HISTORIC DISTRICT 13.

LOEW's PALAGE 79-81 Union Avenue

DEC 28 1979

MEMPHIS, TN PHOTO BY: Alan Karchmer

DATE: August 1977

NEG: City of Memphis, Division of Housing and Community Development North elevation, facing southwest.

```
GAYOSO-PEABODY HISTORIC DISTRICT Shelley Co.
  LOEW'S PALACE
   79-81 Union Avenue
   MEMPHIS, TN
   PHOTO BY: Alan Karchmer
   DATE: August 1977
```

NEG: City of Memphis, Division of
Housing and Community Development
North elevation, facing south east.

# 25 0 129 DEC 28 1979

13. GAYOSO-PEABODY HISTORIC DISTRICT Shelly co. 78-81 Union Avenue UFC 28 1919 MEMPHIS. TN PHOTO BY: Alan Karchmer DATE: August 1977 NEG: City of Memphis, Division of Housing and Community Development North elevation west end of second story,