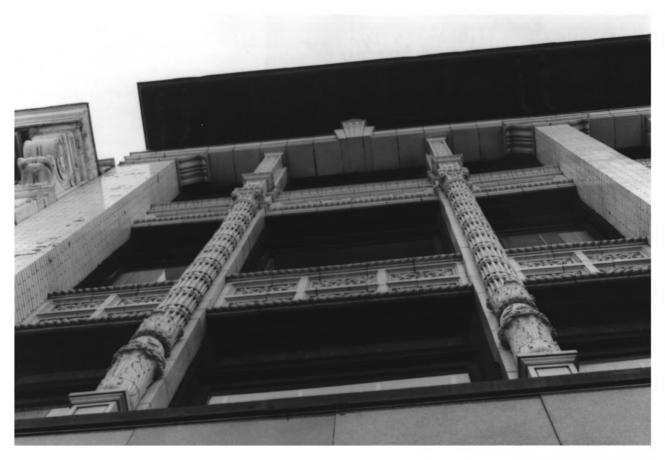

GAYOSO-PEABODY HISTORIC DISTRICT Shelly Co. HILL STANDISH BUILDING 115 Union Avenue MEMPHIS. TN PHOTO BY: Alan Karchmer JEC 28 1919 DATE: August 1977 NEG: City of Memphis, Division of Housing and Community Developmetn North elevation, facing south.

43.

GAYOSO-PEABODY HISTORIC DISTRICT Shelby Co. HILL STANDISH BUILDING 115 Union Avenue MEMPHIS. TN PHOTO BY: Alan Karchmer DATE: August 1977 NEG: City of Memphis, Division of Housing and Community Development Detail of third and attic stories, facing southwest.