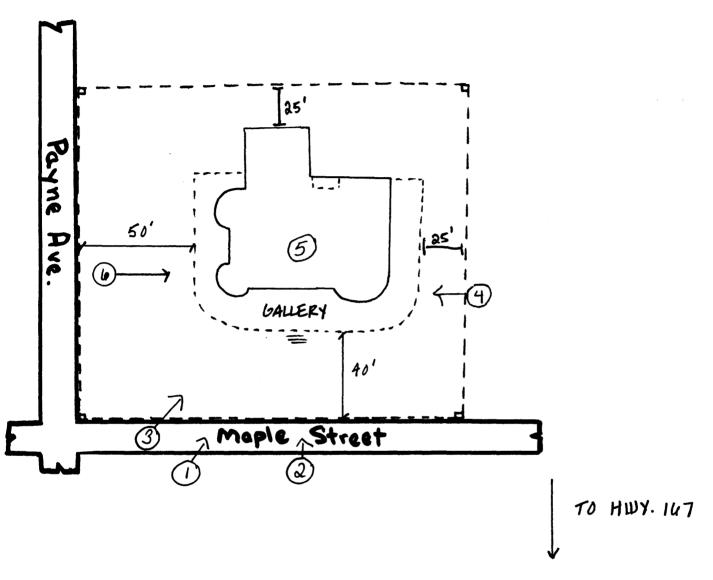

# George P. Long House

NOTE: SITE BOUNDARIES PARALLEL BLOG. FALADES AND STREETS, FOLLOWING INSIDE LURBLINES, AND AT DISTANCES SHOWN.

SCALE I"=50'APPROX.