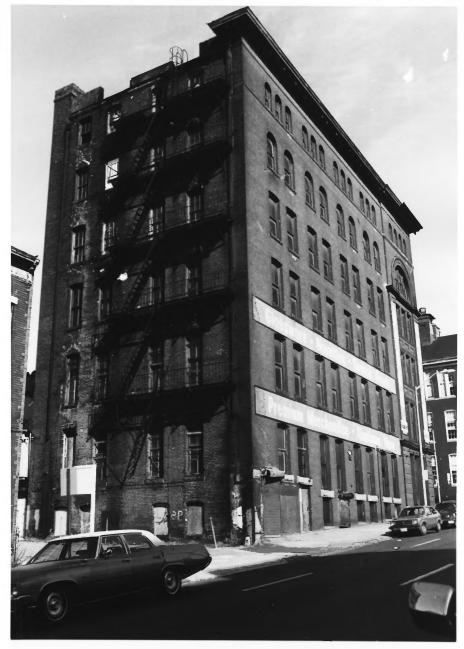

Swiss Steam Laundry Building Baltimore, Maryland Date: March 1985 Photo: Robert Booth Neg.: photographer Southeast elevation 1/18

Swiss Steam Laundry Building Baltimore, Maryland Date: March 1985 Photo: Robert Booth Neg.: photographer 1st two stories, east elevation 2/18