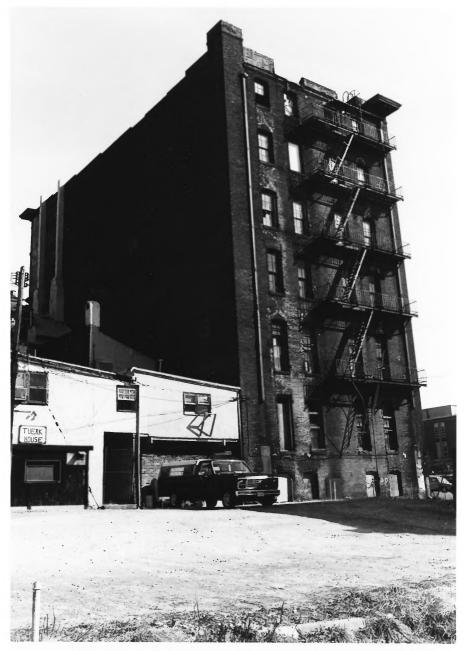

Swiss Steam Laundry Building Baltimore, Maryland Date: March 1985 Photo: Robert Booth Neg.: photographer Southwest elevation

Swiss Steam Laundry Building Baltimore, Maryland Date: March 1985 Photo: Robert Booth Neg.: photographer Northwest elevation 6/18