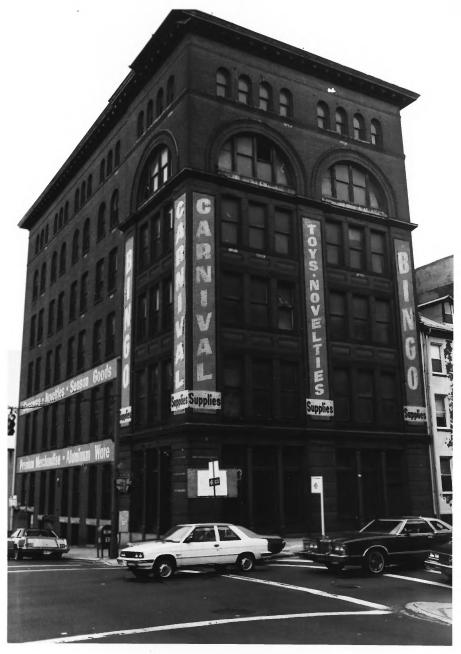

Swiss Steam Laundry Building Baltimore, Maryland Date: March 1985 Photo: Robert Booth Neg.: photographer Southeast elevation 1/18

Swiss Steam Laundry Building Baltimore, Maryland Date: March 1985 Photo: Robert Booth Neg.: photographer 1st two stories, east elevation 2/18