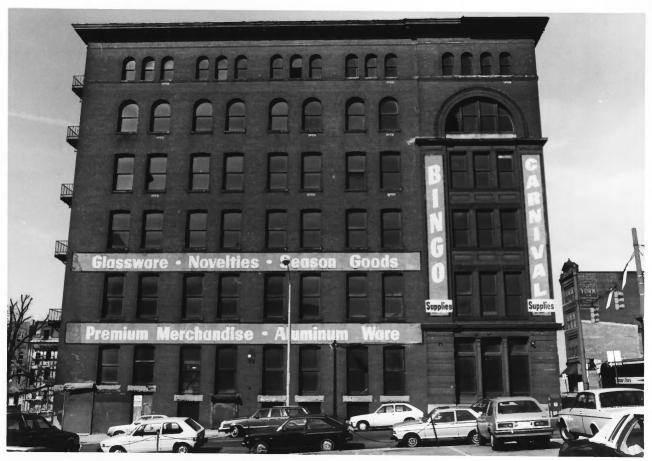

Swiss Steam Laundry Building Baltimore, Maryland Date: March 1985 Photo: Robert Booth Neg.: photographer Southwest elevation

Swiss Steam Laundry Building Baltimore, Maryland Date: March 1985 Photo: Robert Booth Neg.: photographer Northwest elevation 6/18