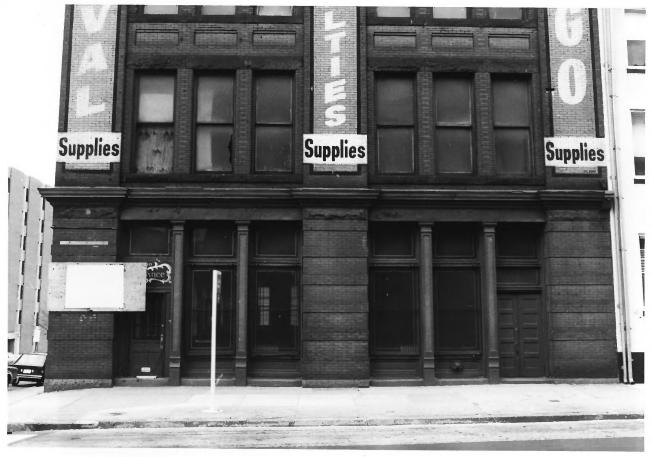

Swiss Steam Laundry Building Baltimore, Maryland Date: March 1985 Photo: Robert Booth Neg: photographer South elevation 3/18

Swiss Steam Laundry Building Baltimore, Maryland Date: March 1985 Photo: Robert Booth Neg.: photographer Cast iron decoration on south elevation