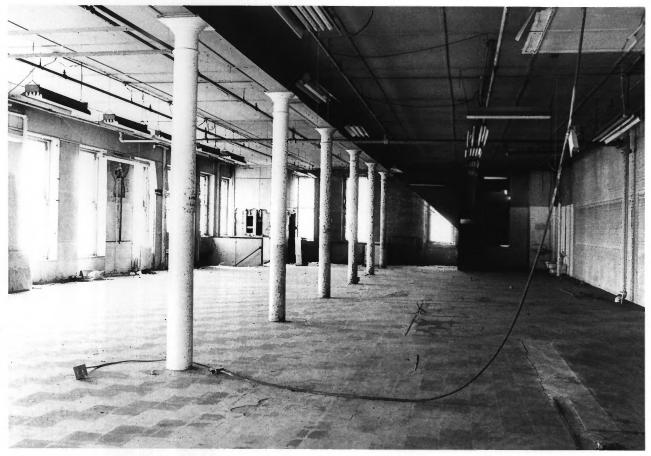

Swiss Steam Laundry Building Baltimore, Maryland Date: March 1985 Photo: Robert Booth Neg.: photographer First floor looking west 7/18

Swiss Steam Laundry Building Baltimore, Maryland Date: March 1985 Photo: Robert Booth Neg.: photographer First floor looking east 8/18