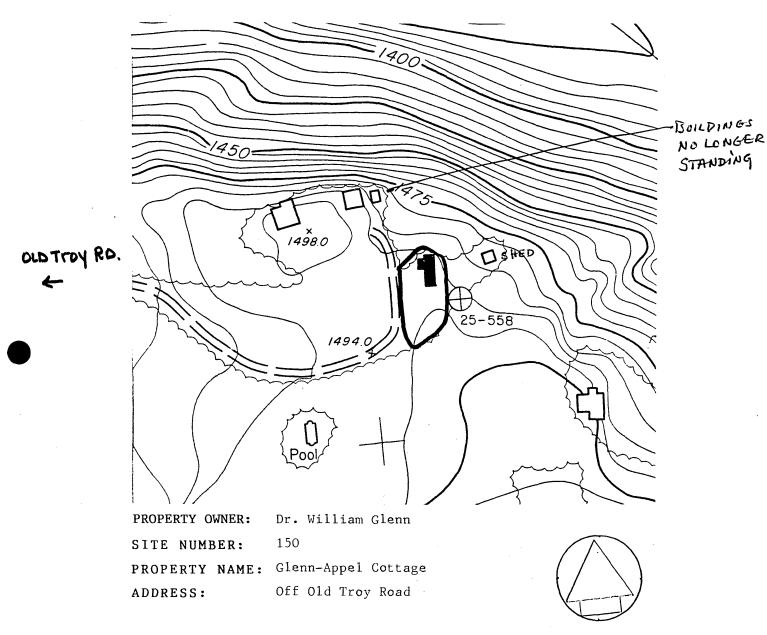

#### HISTORIC NAME:

Amory Estate Cottage

### GENERAL DESCRIPTION:

Scale: 1"=200'

Bounded on south, east and north by edge of trees, and on the west by the edge of the driveway continuing to the edge of trees. .36  $\alpha$ 

#### JUSTIFICATION:

Immediate visual surroundings incorporating the features contributing to the property's architectural and historical significance.