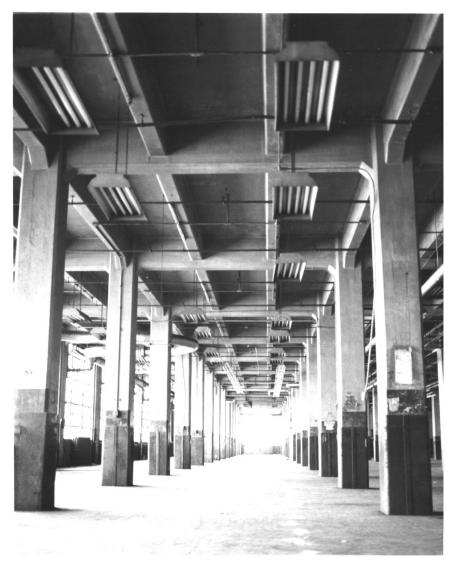

Alcoa Edgewater Works Edgewater OCT - 1978 Bergen County New Jersey 034 Neg at: Robert Whitney Carl Berger and Associates 170 Fifth Avenue APR 19 1978 New York, NY 10010 Full interior perspective of one of two butterfly roofed annex structures.