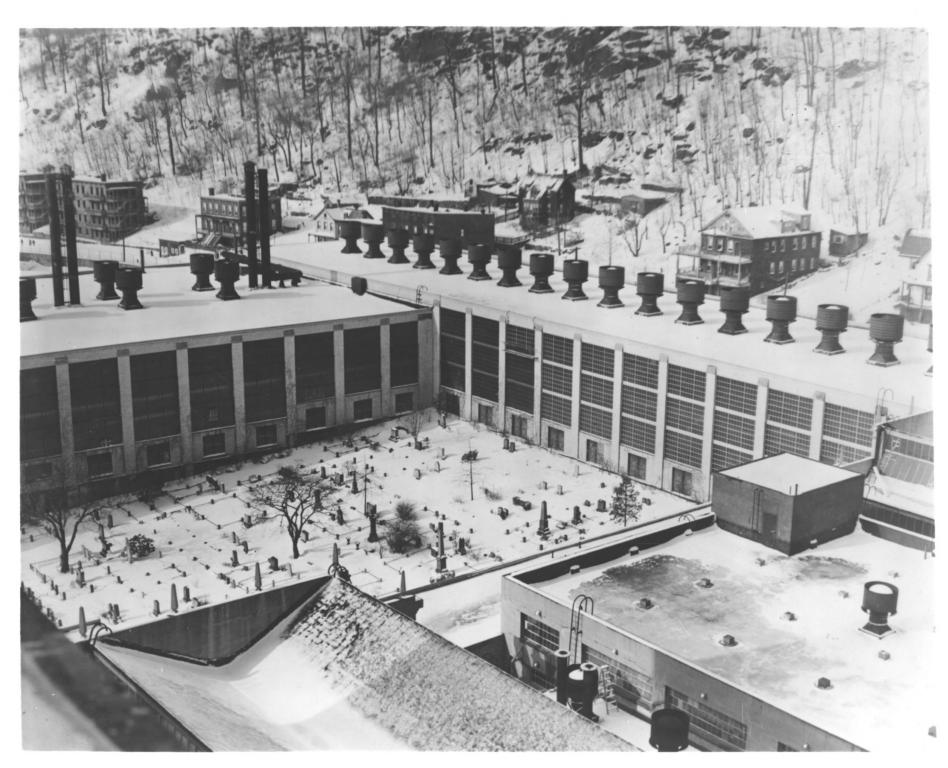

Camera facing SW

APR 19 1978

Alcoa Edgewater Works 1951

View of cemetery and rolling mill

New Jersey 034 AUG 1 0 1978

Edgewater

Neg at:
Public Relations Dept.
Aluminum Company of America
1501 Alcoa Building
PUTTSBURGW PA15219