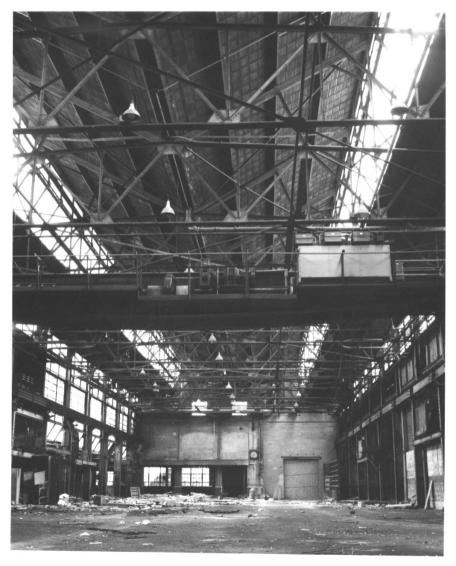

Alcoa Edgewater Works Edgewater OCT - 1978 Bergen County New Jersey 034 Neg at: Robert Whitney Carl Berger and Associates 170 Fifth Avenue APR 19 1978 New York, NY 10010 Full interior perspective of one of two butterfly roofed annex structures.