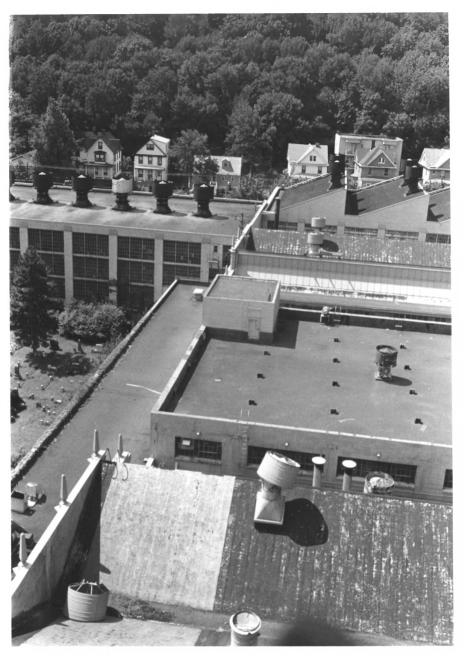

```
688
                         OCT - 1977
Bergen County
New Jersey 034
Neg at:
Robert Whitney
 Carl Berger and Associates
 170 Fifth Avenue
New York, NY 10010
```

Alcoa Edgewater Works

Edgewater

View of annexes behind primary structure Camera facing W APR 1 9 1978