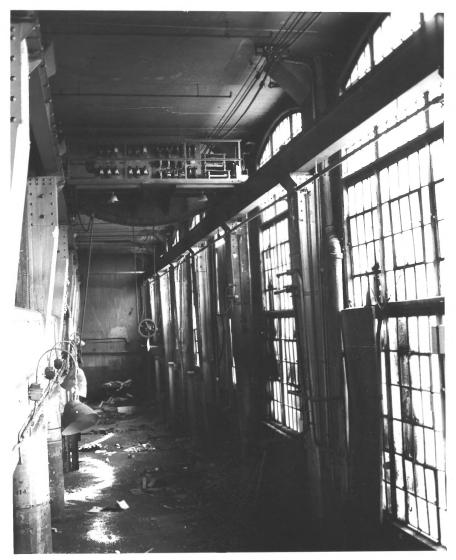

Alcoa Edgewater Werk

AUG 1 0 1978

Carl B erger and Associates
170 Fifth Avenue
New York. NY 10010

A typical perspective of a
loft in the River Road loft
structure. Note square colonades versus round in Russel
Avenue.