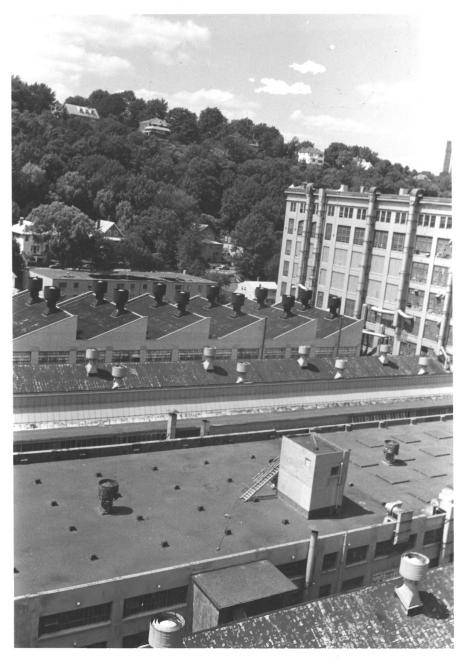

```
688
                         OCT - 1977
Bergen County
New Jersey 034
Neg at:
Robert Whitney
 Carl Berger and Associates
 170 Fifth Avenue
New York, NY 10010
```

Alcoa Edgewater Works

Edgewater

View of annexes behind primary structure Camera facing W APR 1 9 1978