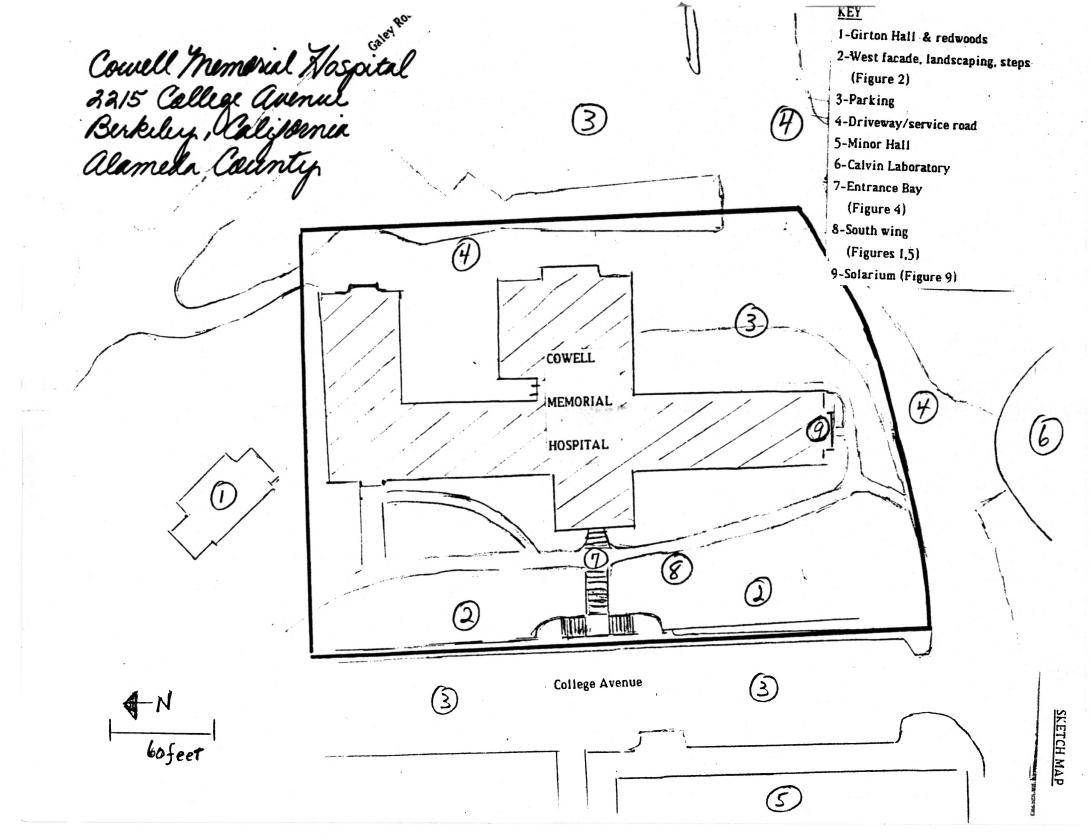

RELATED TO: ERNBT U. COWELL MEMORIAL HOSPITAL #6 Alameda Co CA

RELATED TO: ERNEST U. COWELL MEMORIAL HOSPITAL #1 Alameda Co. CA

THE CAMPUS
UNIVERSITY OF CALIFORNIA LA LOM LE ROY THE HANGAL CHRISTIAN MICHAEL NOOTETY STUBBLE? CENTER CENTER ST.

COWELL HOSP:TAL 1931

RELATED TO ERNEST U QUELL MEMORIAL HOSPITAL #8 Alameda Co CA

ERNEST VI COWELL MEMORIAL HOSPION Slameda Co CA #9

เห็ด

In order to provide a sinking fund for the retirement of the bonds, the Building Committee of the Women's Faculty Club, Inc., has agreed to set aside semi-annually a sum of \$2000, applicable to principal and interest, said sum to be derived from rental paid by the Women's Faculty Club as aforesaid.