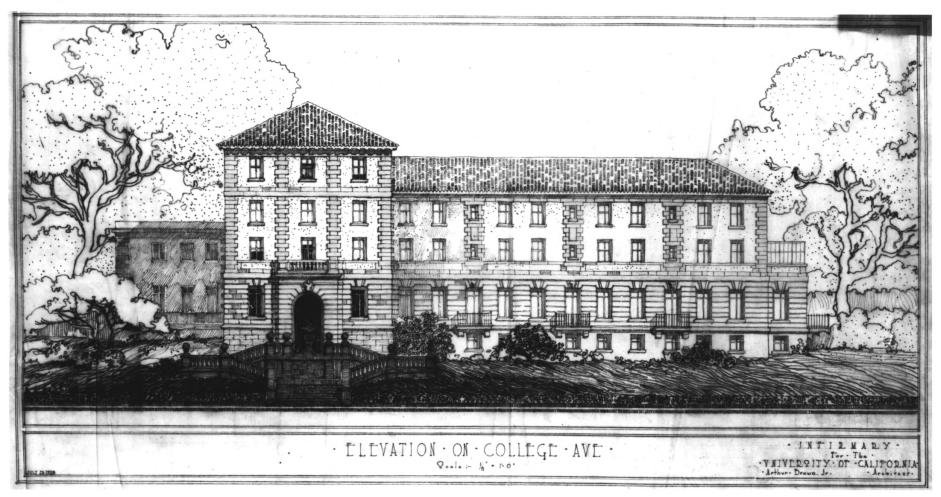

COWELL HOSP:TAL 1931

RELATED TO ERNEST U QUELL MEMORIAL HOSPITAL #8 Alameda Co CA

ERNEST VI COWELL MEMORIAL HOSPION Slameda Co CA #9

เห็ด

In order to provide a sinking fund for the retirement of the bonds, the Building Committee of the Women's Faculty Club, Inc., has agreed to set aside semi-annually a sum of \$2000, applicable to principal and interest, said sum to be derived from rental paid by the Women's Faculty Club as aforesaid.