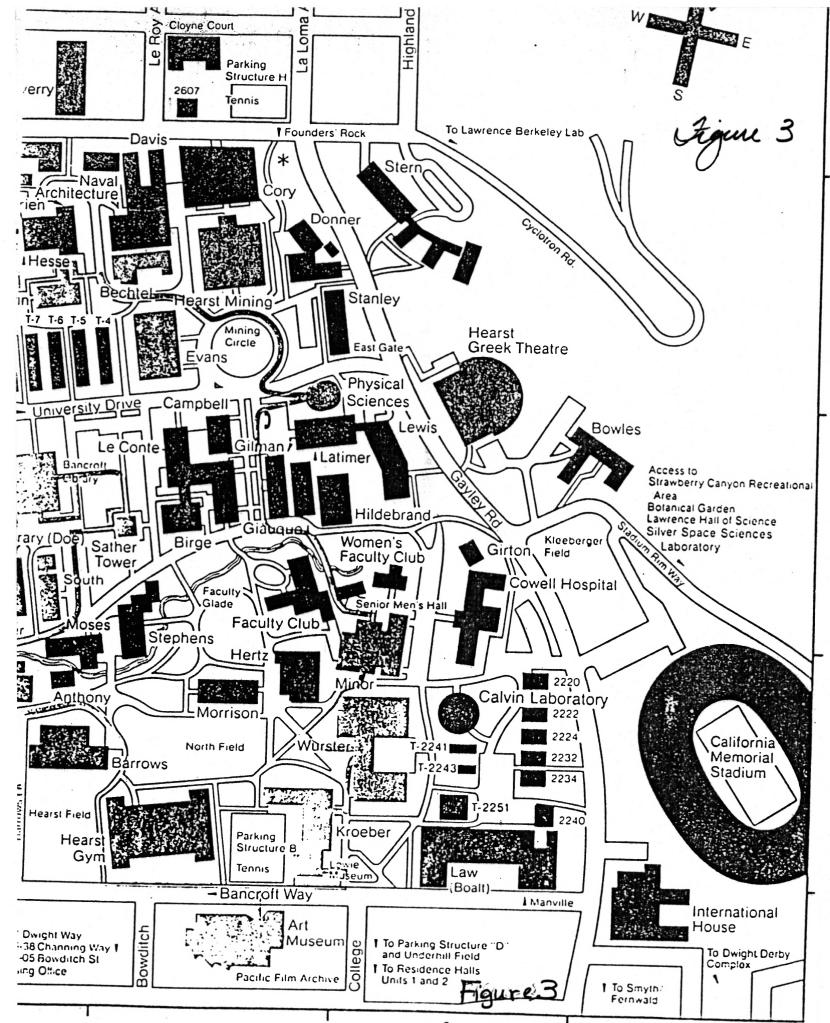

RELATED TO: ERNBT U. COWELL MEMORIAL HOSPITAL #6 Alameda Co CA

RELATED TO: ERNEST U. COWELL MEMORIAL HOSPITAL #1 Alameda Co. CA

THE CAMPUS
UNIVERSITY OF CALIFORNIA LA LOM LE ROY THE HANGAL CHRISTIAN MICHAEL NOOTETY STUBBLE? CENTER CENTER ST.