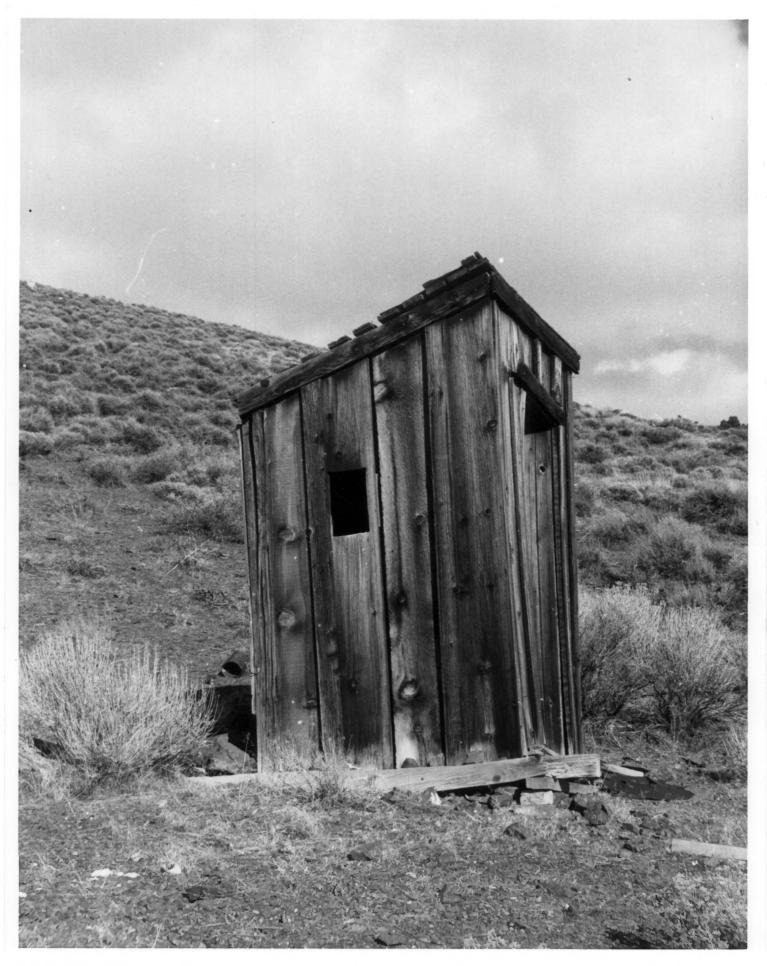

March 3, 1978 Photo #3 BERLIN HISTORIC DISTRICT Berlin, Gabbs, Nye County, Nevada Nevada Division of State Parks Identification: South elevation (look north) Mine Superintendent's

Outhouse

March 3, 1978 Photo #4 BERLIN HISTORIC DISTRICT Berlin, Gabbs, Nye County, Nevada Nevada Division of State Parks Identification: West elevation (look east) Mine Superintendent's

Outhouse