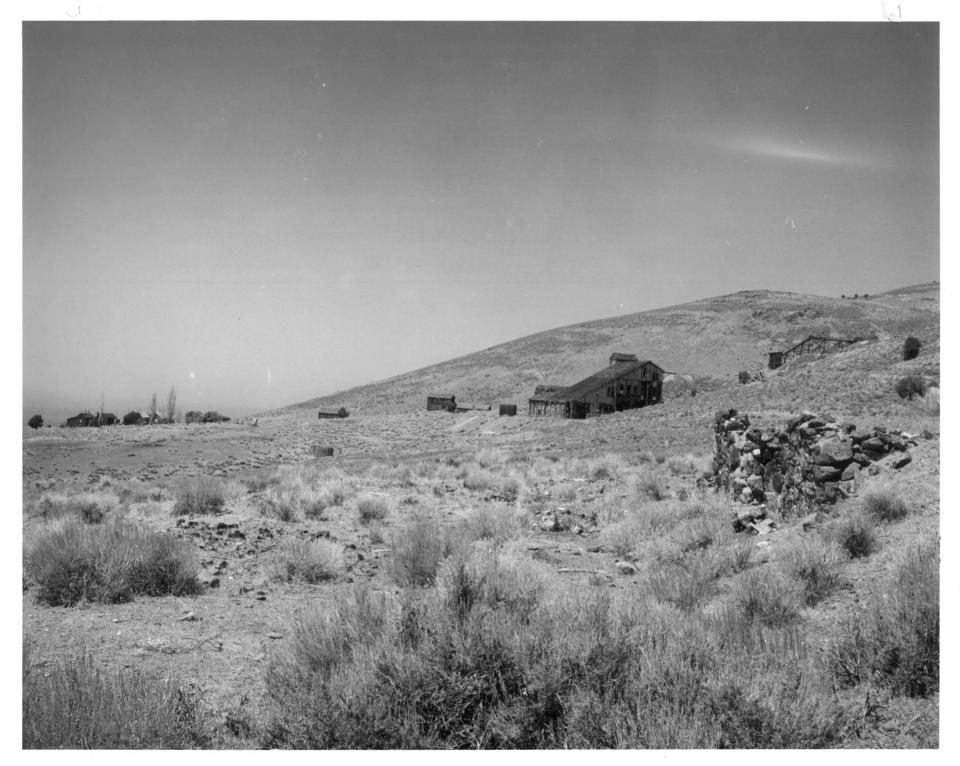

### 4 IDENTIFICATION

DESCRIBE VIEW, DIRECTION, ETC.

View to the NNE from the rubble of the saloon, showing remnants of the residental area to the left, the store warehouse left center, the two story clubhouse (since collapsed), roof of the assay house, and the mill on the far right.