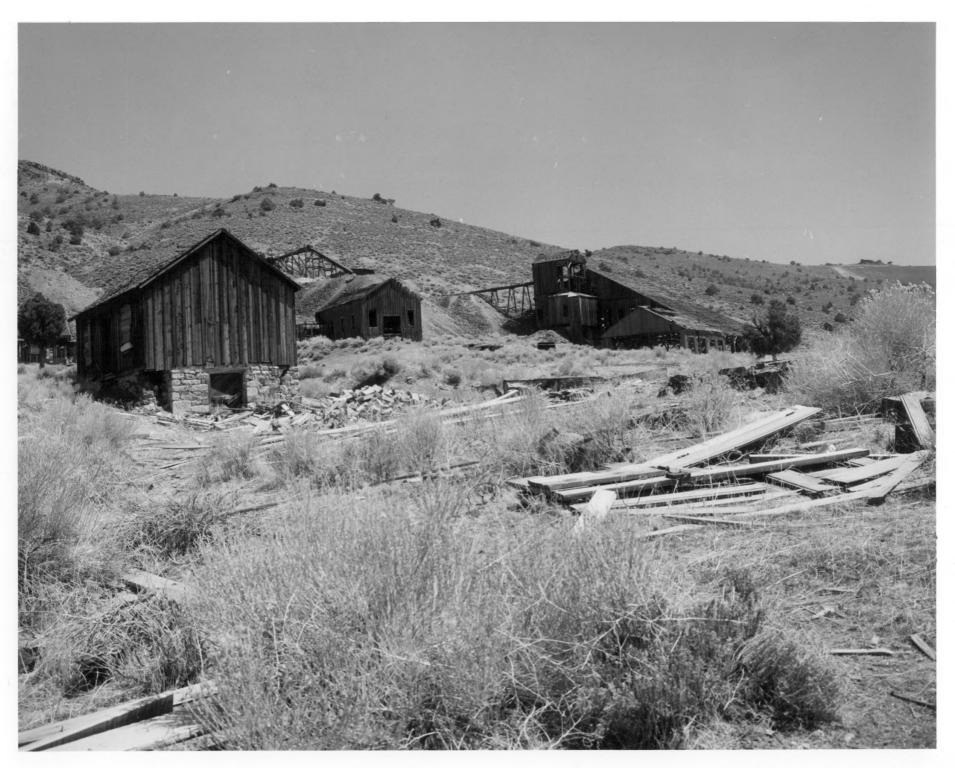

| NAME                                                          | -4                                 | 11 IVA TION | 1       |
|---------------------------------------------------------------|------------------------------------|-------------|---------|
| common: Berlin                                                | DEC                                | ÉIVEU (2)   |         |
| AND/OR HISTORIC: Same                                         | /CO/- 11LU                         | LIVE        |         |
| LOCATION                                                      | - פוטע                             | 17 1971     |         |
| STREET AND NUMBER:                                            | NA-                                | TIONAL E    |         |
| CITY OR TOWN:                                                 | RE                                 | GISTE A     |         |
| Berlin                                                        |                                    |             |         |
| STATE:                                                        | CODE COUNT                         | 15          | CODE    |
| Nevada                                                        | 32                                 | Nye         | 02      |
| HOTO REFERENCE                                                |                                    |             |         |
| рното сверіт: Donald L. Mc Ca                                 | aughey                             | ·           |         |
| DATE OF PHOTO: 1966                                           |                                    |             |         |
| NEGATIVE FILED AT: University of Stead Facility               | of Nevada, Dese<br>ity, Reno, Neva |             | titute, |
| IDENTIFICATION                                                |                                    |             |         |
| DESCRIBE VIEW, DIRECTION, ETC.                                |                                    |             |         |
| View to the southeast from left to right; stagecoad and mill. |                                    |             |         |