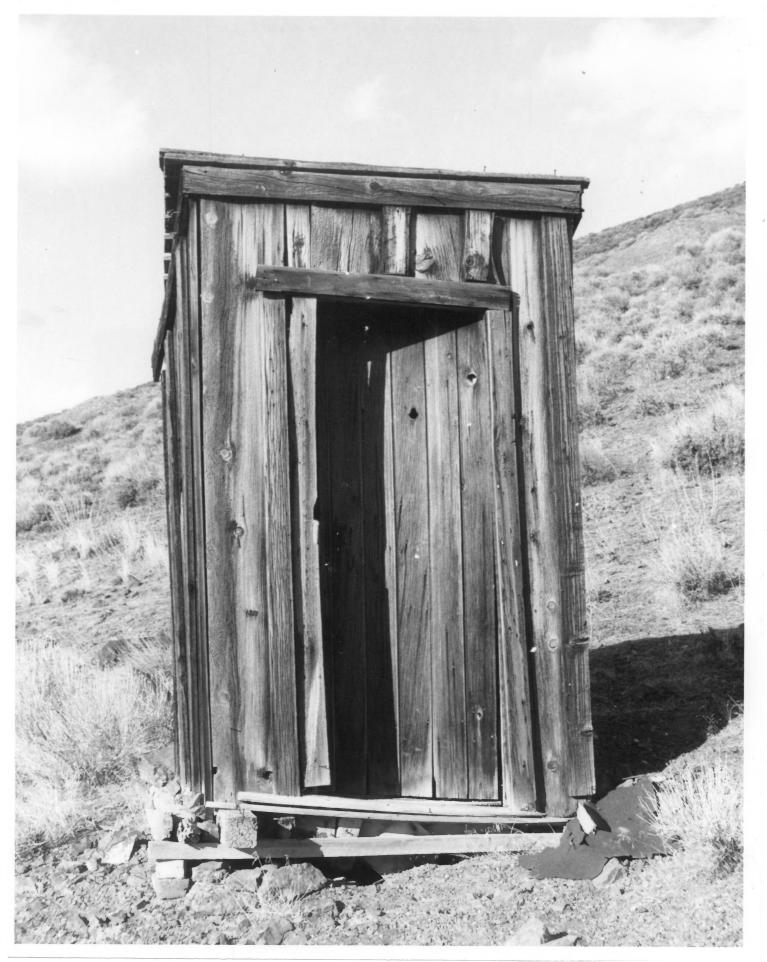

March 3, 1978 Photo #3 BERLIN HISTORIC DISTRICT Berlin, Gabbs, Nye County, Nevada Nevada Division of State Parks Identification: South elevation (look north) Mine Superintendent's

Outhouse

March 3, 1978 Photo #4 BERLIN HISTORIC DISTRICT Berlin, Gabbs, Nye County, Nevada Nevada Division of State Parks Identification: West elevation (look east) Mine Superintendent's