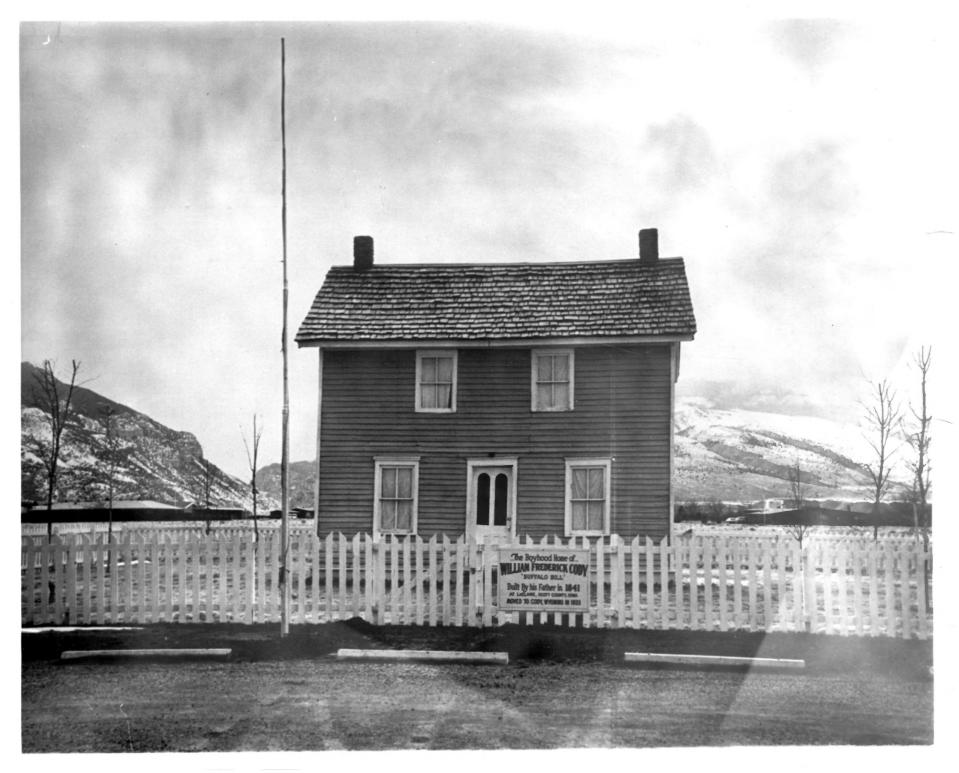

| (1)P         | can chilles attach to a cholose | with photography | - Mary 15            | 131                                     |
|--------------|---------------------------------|------------------|----------------------|-----------------------------------------|
| NAME         |                                 |                  | VIII STATE           |                                         |
| COMMON:      | Buffalo Bill Boyhood H          | ome              | (2) A (3)            | *************************************** |
| AND/OR HISTO | RIC: Issac Cody House, LaCl     | ere, Iowa        | RECEIVED             |                                         |
| LOCATION     |                                 |                  | 8                    | 1                                       |
| STREET AND N | IUMBER:                         |                  | SFP 25 1974          | ]                                       |
|              | 720 Sheridan Avenue             |                  | A NATIONAL G         |                                         |
| CITY OR TOWN | •                               |                  | REGISTER             |                                         |
|              | Cody                            |                  | NEGISTER.            | _                                       |
| STATE:       |                                 | CODE COUNTY:     |                      | COL                                     |
|              | Wyoming                         | 56               | Park                 | 029                                     |
| PHOTO REFER  | RENCE                           |                  |                      |                                         |
| PHOTO CREDI  | r: Jack Richard - Box 976       | - Cody, Wyomi:   | ng 82414             |                                         |
| DATE OF PHO  | го: 1971                        |                  |                      |                                         |
| NEGATIVE FIL | ED AT:                          |                  |                      |                                         |
|              | Jack Richard Studio             |                  |                      | ****                                    |
| IDENTIFICATI |                                 |                  | -                    |                                         |
| DESCRIBE VI  | EW, DIRECTION, ETC.             |                  |                      |                                         |
|              | w is directly to the west       |                  |                      |                                         |
|              | kground, Rattlesnake Moun       |                  |                      |                                         |
| to           | the left. Buffalo Bill H        | istorical Cent   | er is out of view to | the                                     |
| l rie        | ht.                             |                  |                      |                                         |