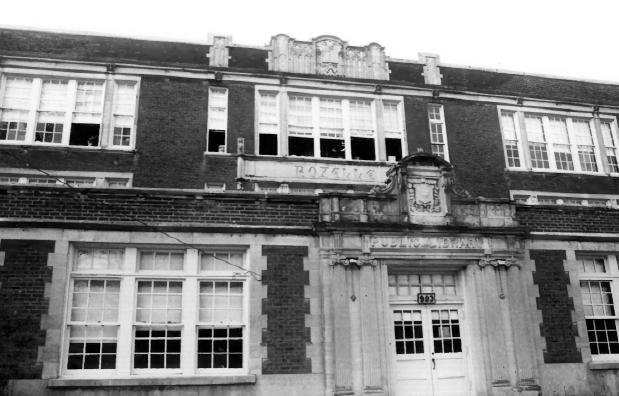

Public Schools of Memphis 1902-1915 Thematic Resources ROZELLE ELEMENTARY SCHOOL (1914) 993 Roland Memphis, Shelby County, Tennessee PHOTOGRAPHER: Lloyd Ostby DATE: April, 1982 NEGATIVE: City of Memphis, Division of Housing and Community Development East elevation, facing west, center detail