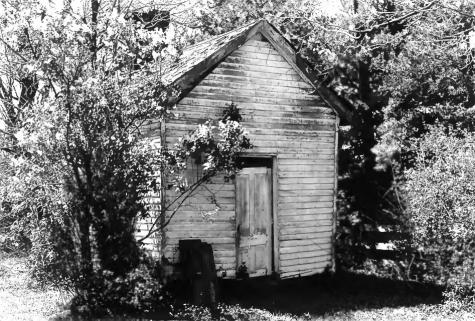

| Site # 112               | Kentucky Heritage Council    |
|--------------------------|------------------------------|
| Photo #6                 | Frankfort, Kentucky 40601    |
| Group Nomination         | Shelby County MRA            |
| Historic Property N      | lame M.W. Huss House         |
| Address SS U.S.          | 60, 1/2 m. E of Clay Village |
| Photographer             | C. Worsham                   |
| <b>Negative Location</b> | KHC, Frankfort, KY           |
| View or Elevation        | Early 20th century frame     |
| tenant house fro         | m north                      |
| Date Taken A             | oril 1986                    |