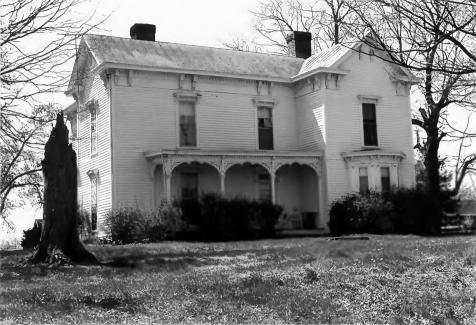

| Site # 112 Photo # 1                  | Kentucky Heritage Council<br>Frankfort, Kentucky 40601 |  |
|---------------------------------------|--------------------------------------------------------|--|
| Group Nomination                      | Shelby County MRA                                      |  |
| Historic Property N                   | lame M.W. Huss House                                   |  |
| Address SS U.S.                       | 60, 1/2 m. E of Clay Village                           |  |
| Photographer C. Worsham               |                                                        |  |
| Negative Location KHC, Frankfort, KY  |                                                        |  |
| View or Elevation View from northeast |                                                        |  |
|                                       |                                                        |  |
| Date Taken                            | April 1986                                             |  |