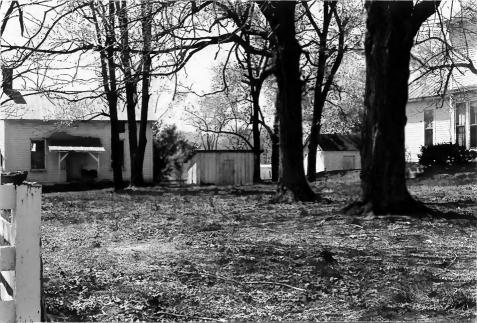

kitchen or "wash      |
| house"               |                              |
| Date Taken April     |                              |



| Site # 112               | Kentucky Heritage Council    |
|--------------------------|------------------------------|
| Photo #6                 | Frankfort, Kentucky 40601    |
| Group Nomination         | Shelby County MRA            |
| Historic Property N      | lame M.W. Huss House         |
| Address SS U.S.          | 60, 1/2 m. E of Clay Village |
| Photographer             | C. Worsham                   |
| <b>Negative Location</b> | KHC, Frankfort, KY           |
| View or Elevation        | Early 20th century frame     |
| tenant house fro         | m north                      |
| Date Taken A             | oril 1986                    |