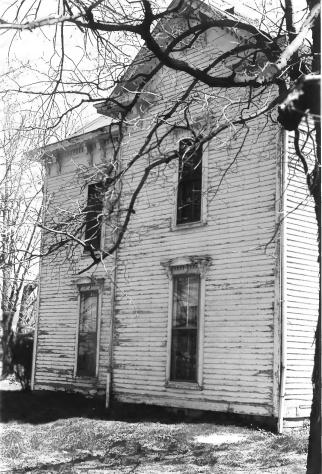

| Site # 112                           | Kentucky Heritage Council      |  |
|--------------------------------------|--------------------------------|--|
| Photo #3                             | Frankfort, Kentucky 40601      |  |
| Group Nomination                     | Shelby County MRA              |  |
| Historic Property N                  | ame M.W. Huss House            |  |
| Address SS U.S.                      | . 60, 1/2 m. E of Clay Village |  |
| Photographer C. Worsham              |                                |  |
| Negative Location KHC, Frankfort, KY |                                |  |
| View or Elevation West elevation     |                                |  |
| `.                                   |                                |  |
| Date Taken Apri                      | 1 1986                         |  |