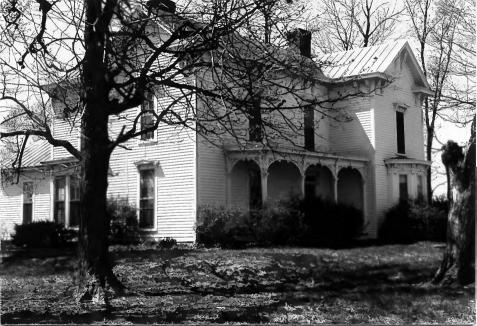

| Site # 112               | Kentucky Heritage Council<br>Frankfort, Kentucky 40601 |
|--------------------------|--------------------------------------------------------|
| Photo # 2                |                                                        |
| Group Nomination         | Shelby County MRA                                      |
| Historic Property N      | ame M.W. Huss House                                    |
| Address SS U.S.6         | 0, 1/2 m. E of Clay Village                            |
| Photographer C.          | Worsham                                                |
| <b>Negative Location</b> | KHC, Frankfort, KY                                     |
| View or Elevation        | Oblique view from northeast                            |
|                          |                                                        |
| Date Taken April         | 1986                                                   |