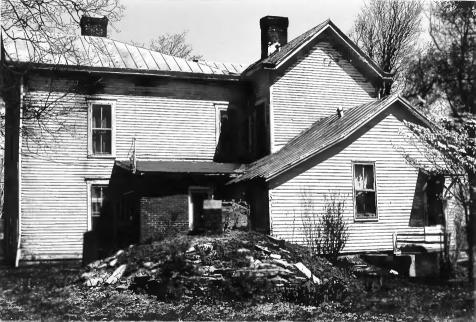

| Photo # _ 4               | Frankfort, Kentucky 40601 |  |
|---------------------------|---------------------------|--|
| Group Nomination Shelb    | y County MRA              |  |
| Historic Property Name _N | M.W. Huss House           |  |
| Address SS U.S. 60, 1     | 12 m. E of Clay Village   |  |
| Photographer C. Won       | rsham                     |  |
| Negative Location KHC,    | Frankfort, KY             |  |
| View or Elevation Rear    | of house from south       |  |
| Date Taken April 1986     |                           |  |