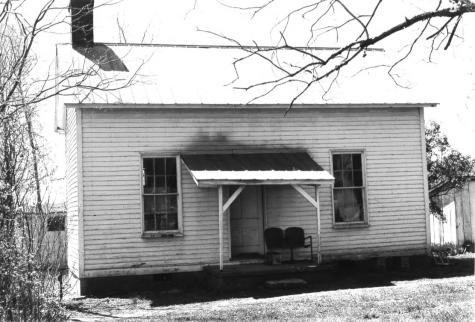

| Site # 112 Photo # 5 | Prophfort Ventuelas 40001    |
|----------------------|------------------------------|
| Group Nomination     | Shelby County MRA            |
| Historic Property N  | ame M.W. Huss House          |
|                      | 60, 1/2 m. E of Clay Village |
|                      | . Worsham                    |
|                      | KHC, Frankfort, KY           |
|                      | Summer kitchen or "wash      |
| house"               |                              |
| Date Taken April     |                              |