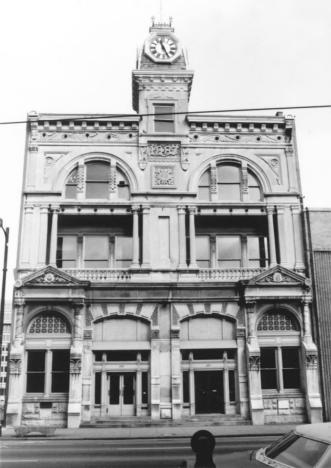

German Insurance Bank Building
207 W. Market St.
Louisville, Jefferson Co., Kentucky
Louisville Landmarks Commission

Photo 1 - 1887 facade, looking north

727 W. Main St. Louisville, KY 40202

German Insurance Bank Building 207 W. Market St. Louisville, Jefferson Co., Kentucky Louisville Landmarks Commission 727 W. Main St.