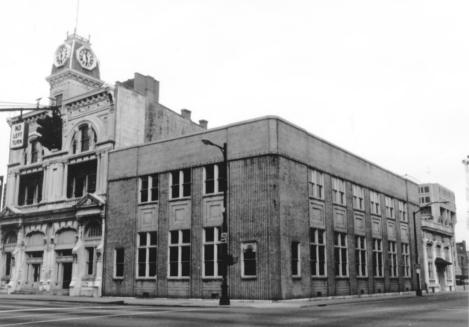

Photo 5 - looking northeast, showing 1932 Art Deco wing

German Insurance Bank Building 207 W. Market St. Louisville, Jefferson Co., Kentucky Louisville Landmarks Commission 727 W. Main St. Louisville, KY 40202

Photo 6 - looking northwest, showing all three sections

German Insurance Bank Building 207 W. Market St. Louisville, Jefferson Co., Kentucky Louisville Landmarks Commission 727 W. Main St. Louisville, KY 40202