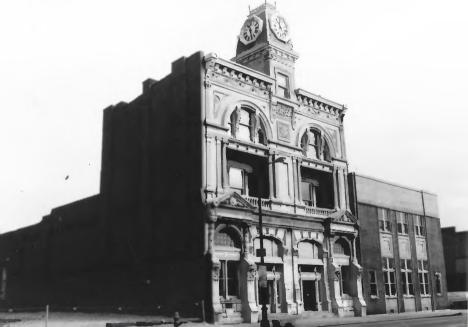

German Insurance Bank Building
207 W. Market St.
Louisville, Jefferson Co., Kentucky
Louisville Landmarks Commission

Photo 1 - 1887 facade, looking north

727 W. Main St. Louisville, KY 40202

German Insurance Bank Building 207 W. Market St. Louisville, Jefferson Co., Kentucky Louisville Landmarks Commission 727 W. Main St.