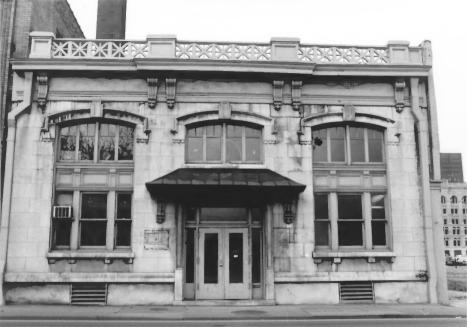

dow detail



German Insurance Bank Building 207 W. Market St.

Louisville, Jefferson Co., Kentucky Louisville Landmarks Commission 727 W. Main St. Louisville, KY 40202

Photo 3 - detail



German Insurance Bank Building 207 W. Market St. Louisville, Jefferson Co., Kentucky Louisville Landmarks Commission 727 W. Main St.

Photo 4 - cornice detail

Louisville, KY 40202



German Insurance Bank Building 207 W. Market St. Louisville, Jefferson Co., Kentucky Louisville Landmarks Commission 727 W. Main St. Louisville, KY 40202

Photo 5 - looking northeast, showing 1932 Art Deco wing



German Insurance Bank Building 207 W. Market St. Louisville, Jefferson Co., Kentucky Louisville Landmarks Commission 727 W. Main St. Louisville, KY 40202

Photo 6 - looking northwest, showing all three sections



German Insurance Bank Building 207 W. Market St. Louisville, Jefferson Co., Kentucky Louisville Landmarks Commission 727 W. Main St. Louisville, KY 40202

Photo 7 - looking west - showing 1919 wing