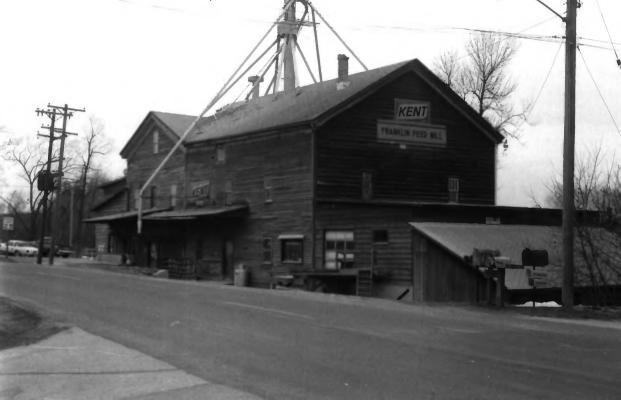

```
16 of 17 photographs
Franklin Mill
19th Century Grist and Flouring MIlls of
  Sheboygan County
Franklin. Wisconsin
PHotog: Miriam Rowe
March. 1984
View from southwest corner of mill.
```