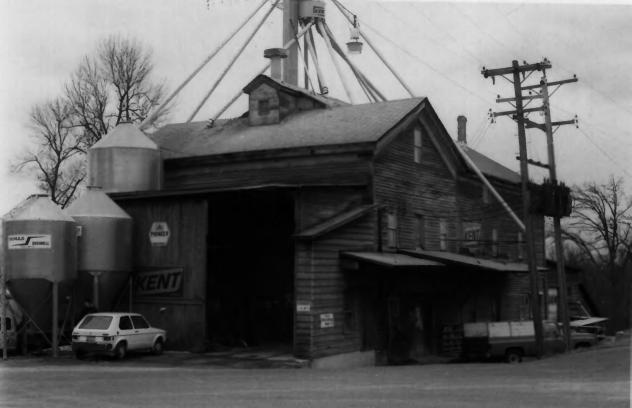

## 14 of 17 photographs

## Franklin MIll 19th Century Grist and Flouring MIlls of Sheboygan County Franklin, Wisconsin Photog: Miriam Rowe March, 1984 View of mill from north showing north addition

15 of 17 photographs Franklin Mill 19th Century Grist and Flouring MIlls of Sheboygan County Franklin, Wisconsin Photog: Miriam Rowe March. 1984 View of back or East face of mill