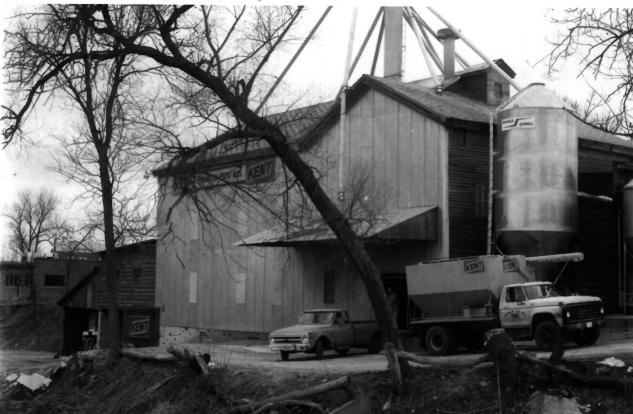

## Franklin MIll 19th Century Grist and Flouring MIlls of Sheboygan County Franklin, Wisconsin Photog: Miriam Rowe March, 1984 View of mill from north showing north addition

15 of 17 photographs Franklin Mill 19th Century Grist and Flouring MIlls of Sheboygan County Franklin, Wisconsin Photog: Miriam Rowe March. 1984 View of back or East face of mill