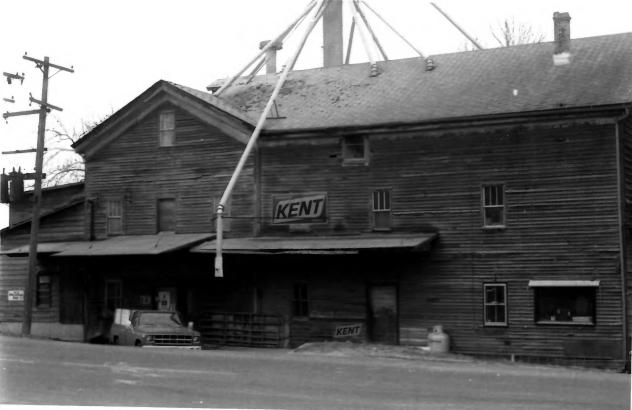

## 17 of 17 photographs

Franklin Mill 19th century Grist and Flouring MIlls of Sheboygan County Franklin. Wisconsin Photo: Miriam Rowe March, 1984 View of west face, front of mill.