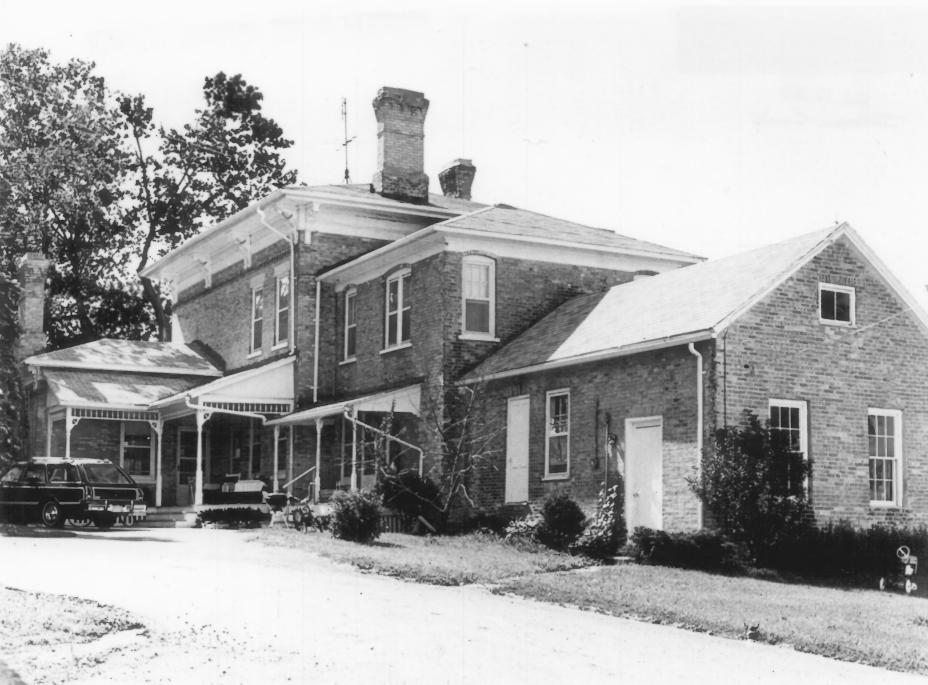

## Hoard's Dairyman Farm, Fort Atkinson, Wis. vic., 1977. Photo #3 of 3. Photo by Hoard's Dairyman. Copy neg. at State Hist. Society of WI. Farmhouse photographed from southeast.