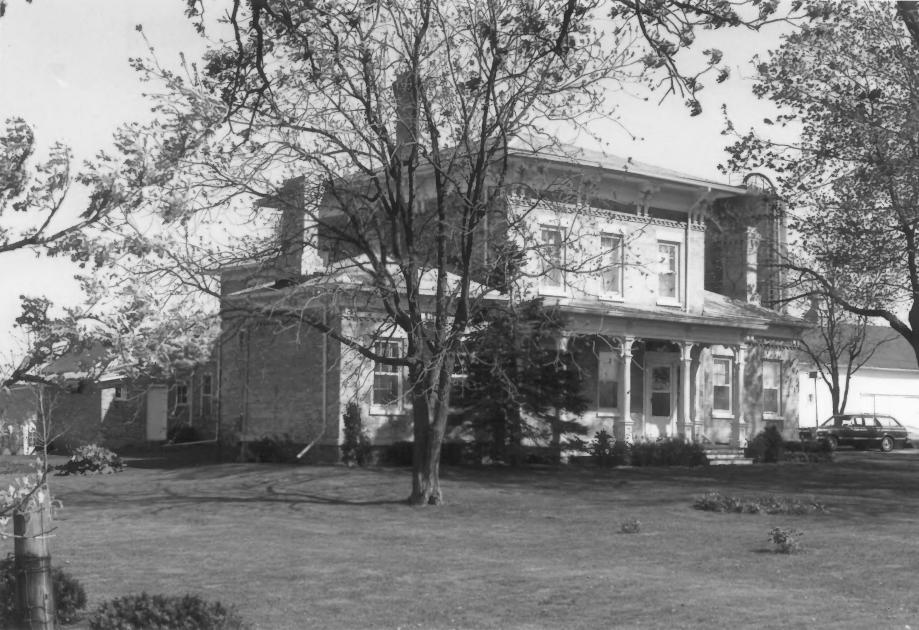

Hoard's Dairyman Farm, FortAt-kinson, Wis. vic., 1977. Photo #2 of 3. Photo by Katherine E. Hundt. Neg. at State Historical Society of WI. House photographed from northwest. FFB 1 5 1978

Jeffence County