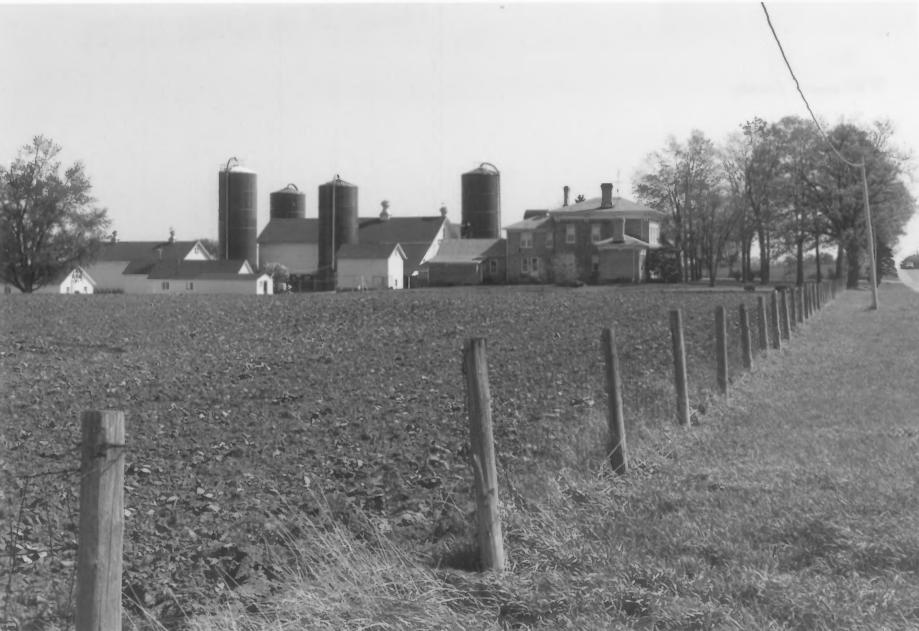

Hoard's Dairyman Farm, Fort At-kinson, Wis. vic., 1977. Photo #1 of 3. Photo by Katherine E. Hundt. Neg. at State Historical Society of WI. View of farm complex from north. FEB 1 5 1978

AUG 2 9 1978

Jefferen Casty