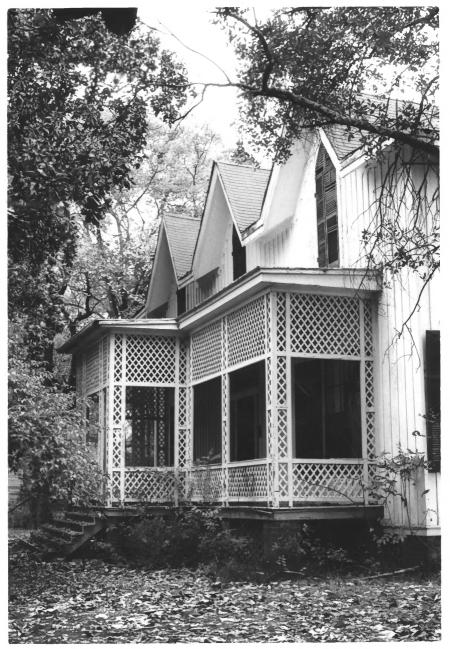

Boxwood Talladega, Talladega County, Alabama

Bob Gamble, October, 1982 Alabama Historical Commission facade from southeast

Photo number: 1

Boxwood Talladega, Talladega County Alabama.

Bob Gamble, October, 1982 Alabama Historical Commission