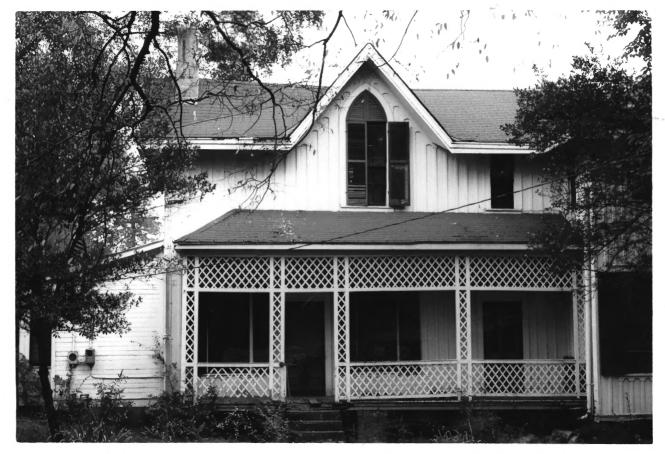

facade from southwest

Photo number:

Roxwood Talladega, Talladega County, A1 abama

Bob Gamble, October, 1982 Alabama Historical Commission

west elevation - rear ell

Photo number:

Boxwood Talladega, Talladega County, Alabama. Bob Gamble, October, 1982 Alabama Historical Commission from front hall toward front entrance, showing stair niche Photo number: