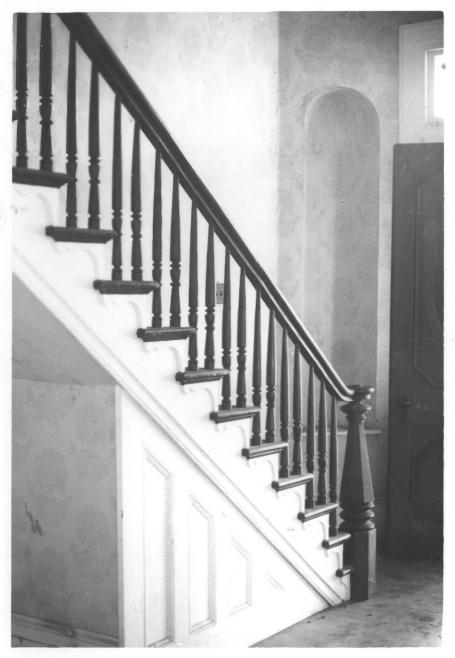

facade from southwest

Photo number:

Roxwood Talladega, Talladega County, A1 abama

Bob Gamble, October, 1982 Alabama Historical Commission

west elevation - rear ell

Photo number:

Boxwood Talladega, Talladega County, Alabama. Bob Gamble, October, 1982 Alabama Historical Commission from front hall toward front entrance, showing stair niche Photo number: