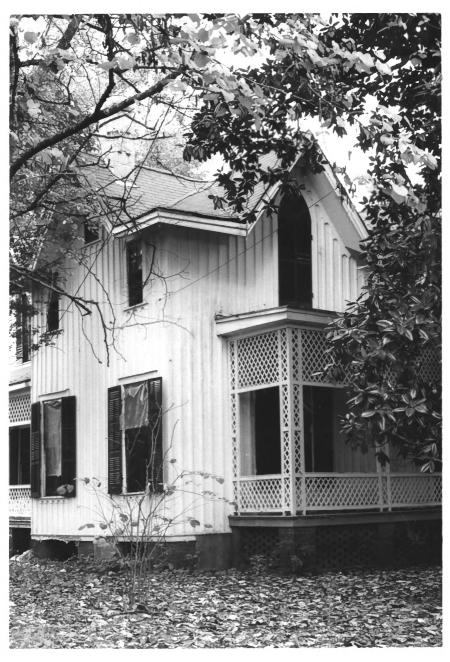

facade from southwest

Photo number:

Roxwood Talladega, Talladega County, A1 abama

Bob Gamble, October, 1982 Alabama Historical Commission

west elevation - rear ell

Photo number:

Boxwood Talladega, Talladega County, Alabama. Bob Gamble, October, 1982 Alabama Historical Commission from front hall toward front entrance, showing stair niche Photo number: