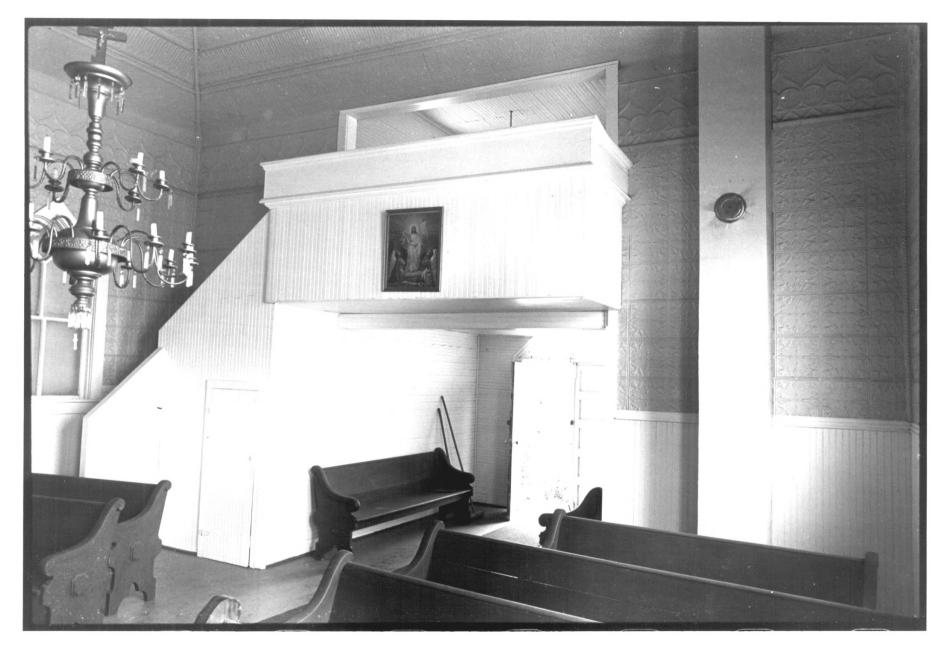

Photo credit: Bonnie J. Halda
Date of photo: May, 1981
Location of negative: State Historical Society of North Dakota
North Dakota Heritage Center
Bismarck, ND 58505

View from nave of vestibule with loft above, view from northeast.