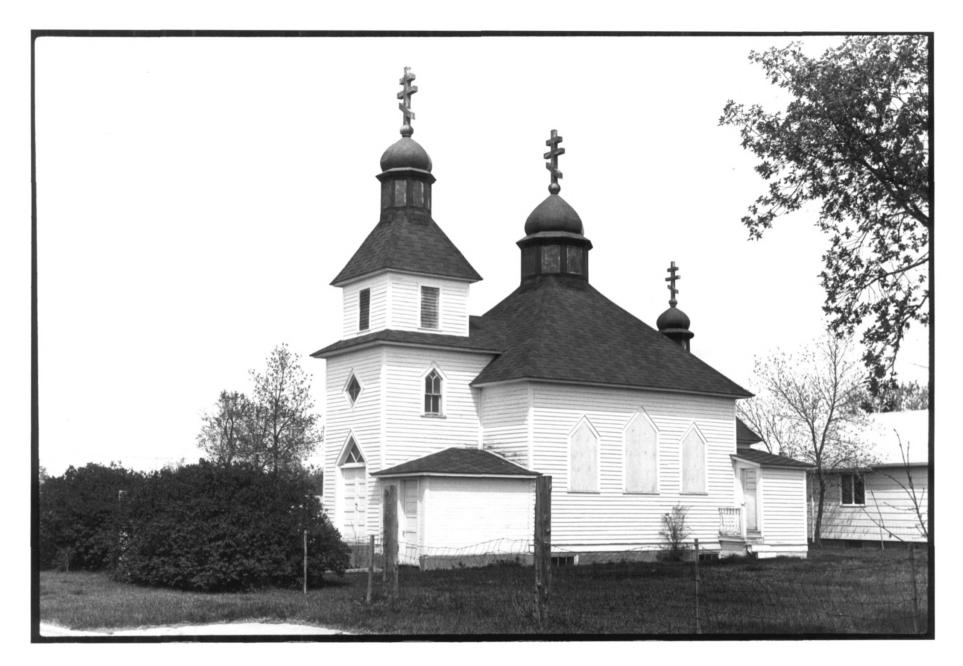

Photo credit: Bonnie J. Halda
Date of photo: May, 1981
Location of negative: State Historical Society of North Dakota
North Dakota Heritage Center
Bismarck, ND 58505

View from southwest.

Photo 1 of 8

Photo credit: Bonnie J. Halda
Date of photo: May, 1981
Location of negative: State Historical Society of North Dakota
North Dakota Heritage Center
Bismarck, ND 58505