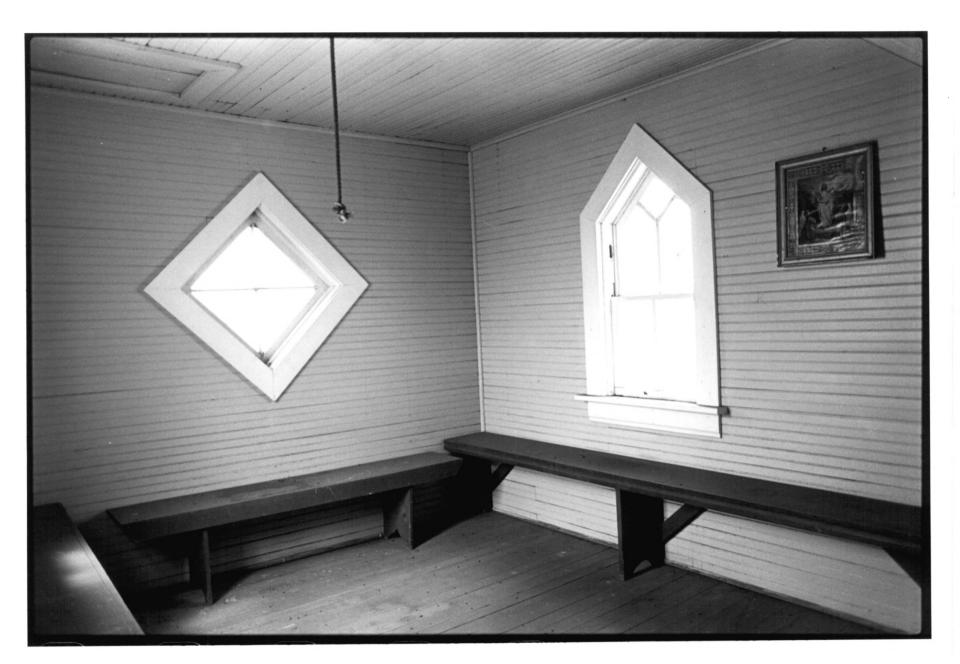

Photo 7 of 8

Photo credit: Bonnie J. Halda
Date of photo: May, 1981
Location of negative: State Historical Society of North Dakota
North Dakota Heritage Center
Bismarck, ND 58505

Loft, view from southeast.

Photo 8 of 8