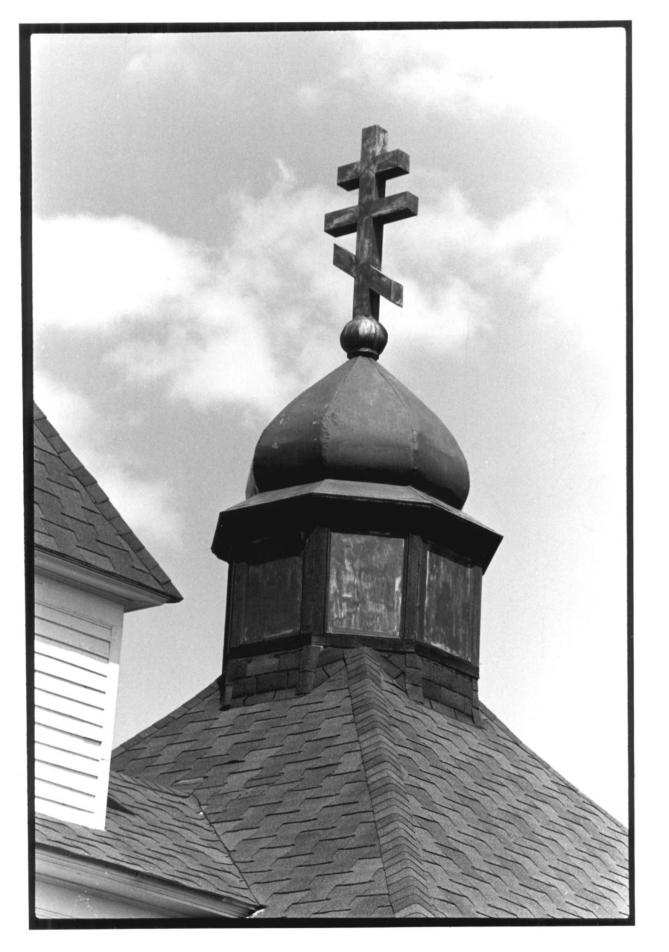

View from northeast

Photo 2 of 8

Photo credit: Bonnie J. Halda
Date of photo: May, 1981
Location of negative: State Historical Society of North Dakota
North Dakota Heritage Center
Bismarck, ND 58505

Detail of dome and cross.

Photo 3 of 8

Photo credit: Bonnie J. Halda
Date of photo: May, 1981
Location of negative: State Historical Society of North Dakota
North Dakota Heritage Center
Bismarck, ND 58505

Iconostas, view from west.