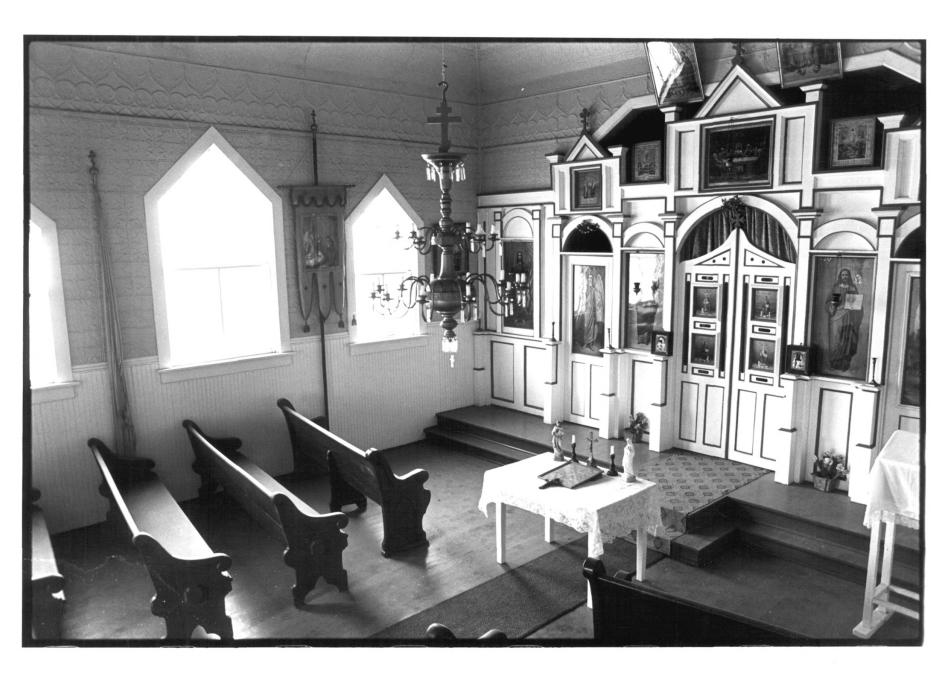

Photo 3 of 8

Photo credit: Bonnie J. Halda
Date of photo: May, 1981
Location of negative: State Historical Society of North Dakota
North Dakota Heritage Center
Bismarck, ND 58505

Iconostas, view from west.