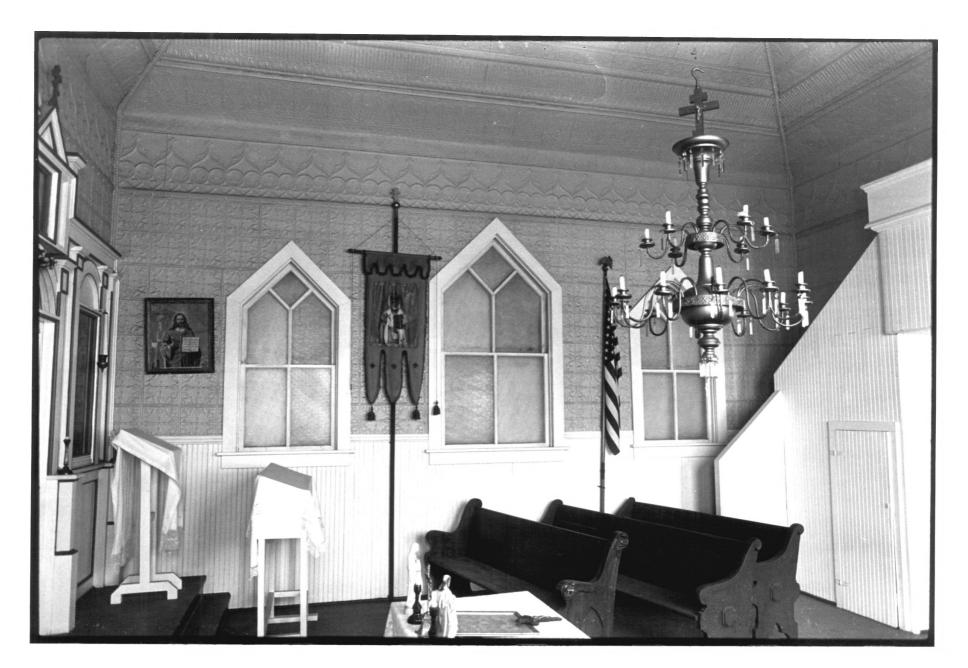

Photo 5 of 8

Photo credit: Bonnie J. Halda
Date of photo: May, 1981
Location of negative: State Historical Society of North Dakota
North Dakota Heritage Center
Bismarck, ND 58505

Nave, view from north.

Photo 6 of 8