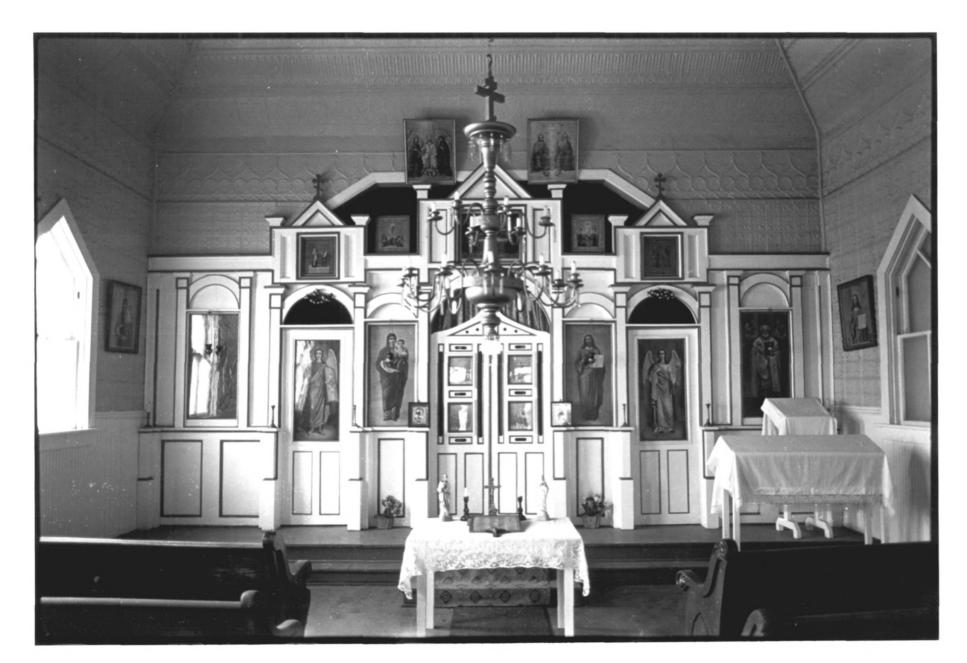

Photo 3 of 8

Photo credit: Bonnie J. Halda
Date of photo: May, 1981
Location of negative: State Historical Society of North Dakota
North Dakota Heritage Center
Bismarck, ND 58505

Iconostas, view from west.