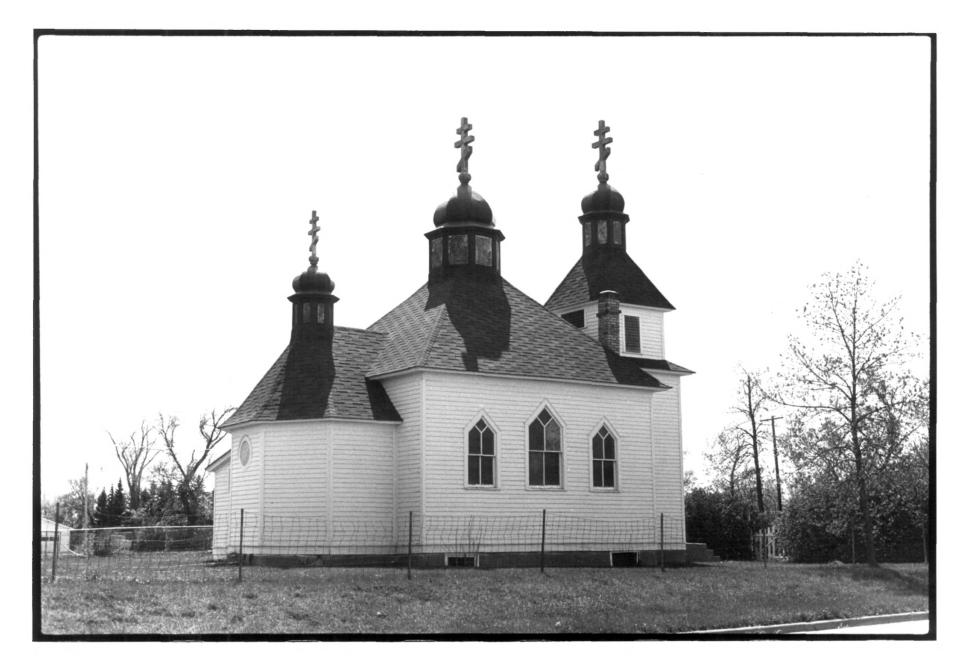

View from northeast

Photo 2 of 8

Photo credit: Bonnie J. Halda
Date of photo: May, 1981
Location of negative: State Historical Society of North Dakota
North Dakota Heritage Center
Bismarck, ND 58505

Detail of dome and cross.