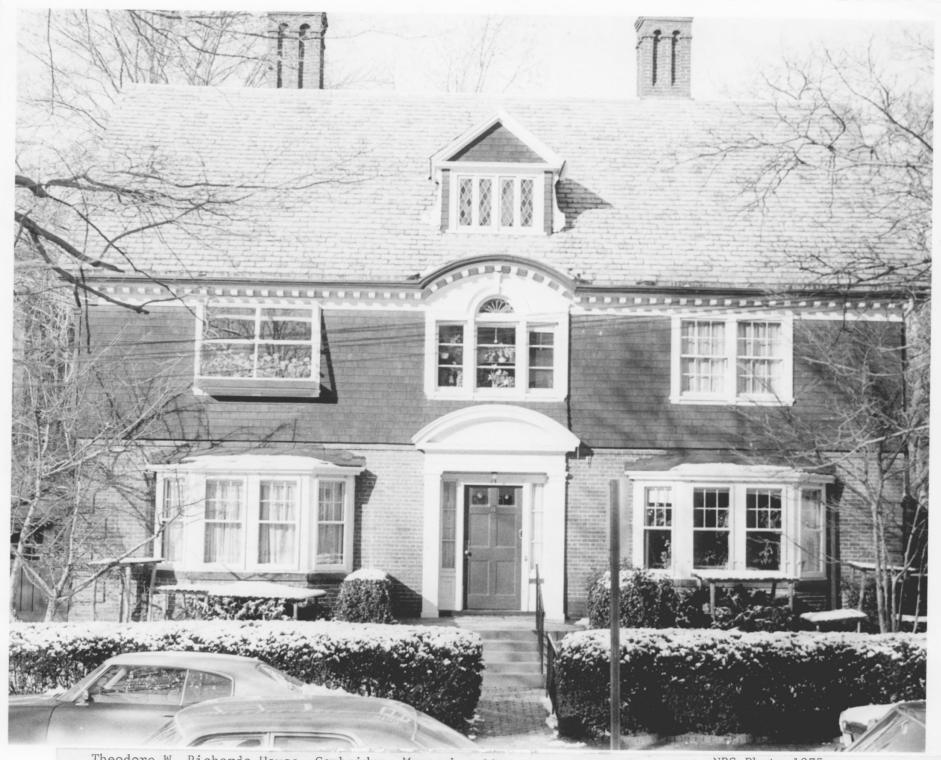

Theodore W. Richards House. Cambridge. Massachusetts

NPS Photo 1975

Form No. 10-301a (Rev. 10-74)

> UNITED STATES DEPARTMENT OF THE INTERIOR NATIONAL PARK SERVICE