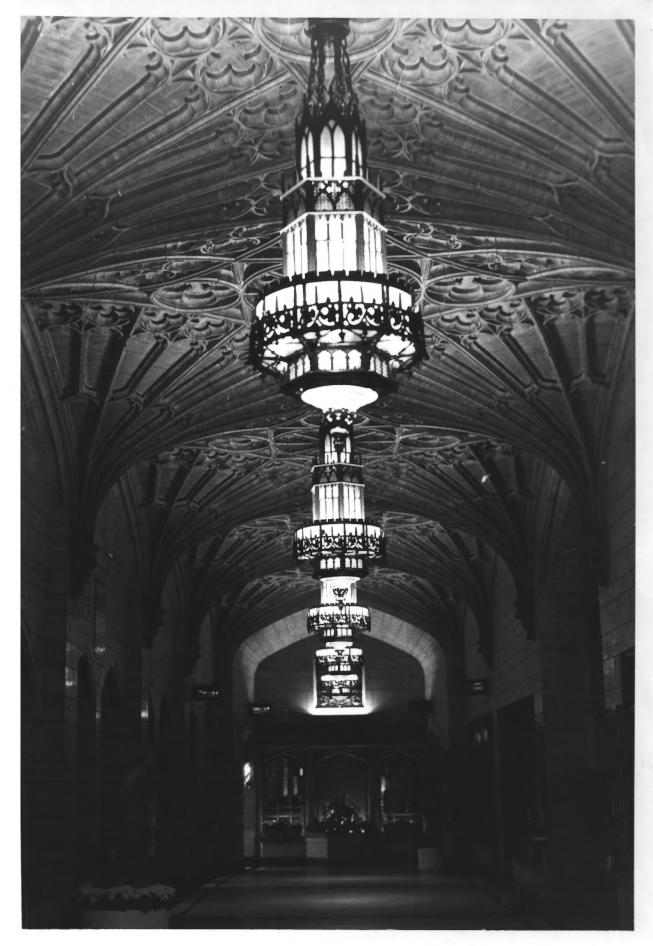

H2 AUG 1 1979

AUG 29 1979

**PHILTOWER** Julsa County TULSA, OKLAHOMA JAN JENNINGS, PHOTOGRAPHER TULSA HDSTORIC PRESERVATION OFFICE MAIN LOBBY AUG 1 AUG 29 1979

Julsa County PHILTOWER TULSA, OKLAHOMA JAN JENNINGS, PHOTOGRAPHER TULSA HISTORIC PRESERVATION OFFICE MAIN LOBBY, DETAIL OF DOOR