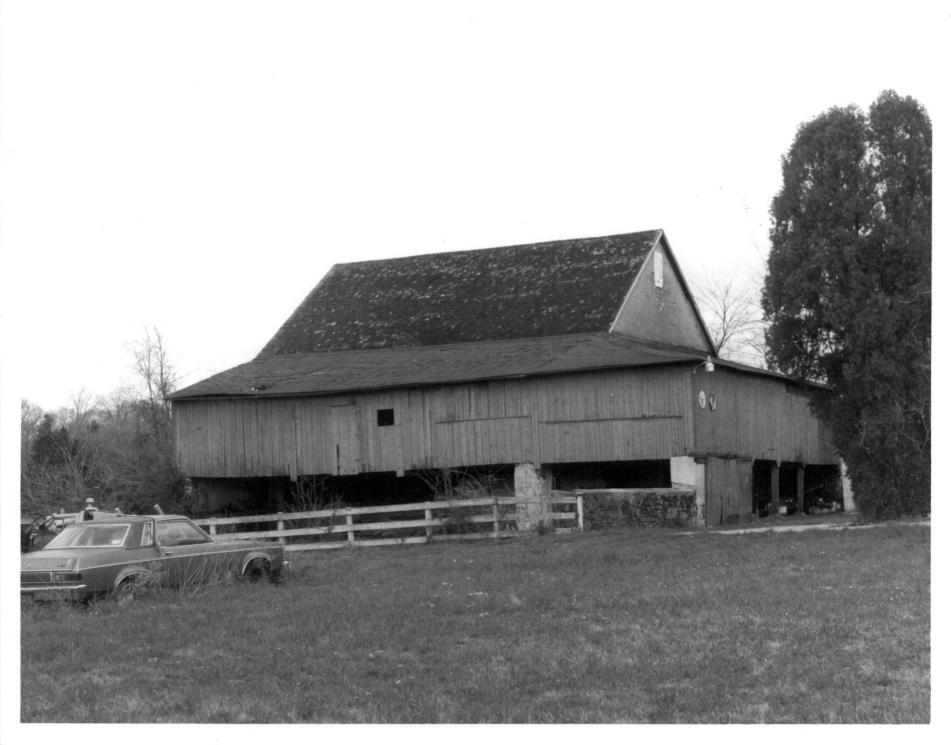

Photographer: Valerie Cesna

Date: June 1986

**Location of Negative:** Bureau of Archaeology and Historic Preservation, Dover, Delaware

Description: Barn, view from east

Photograph Number: 17