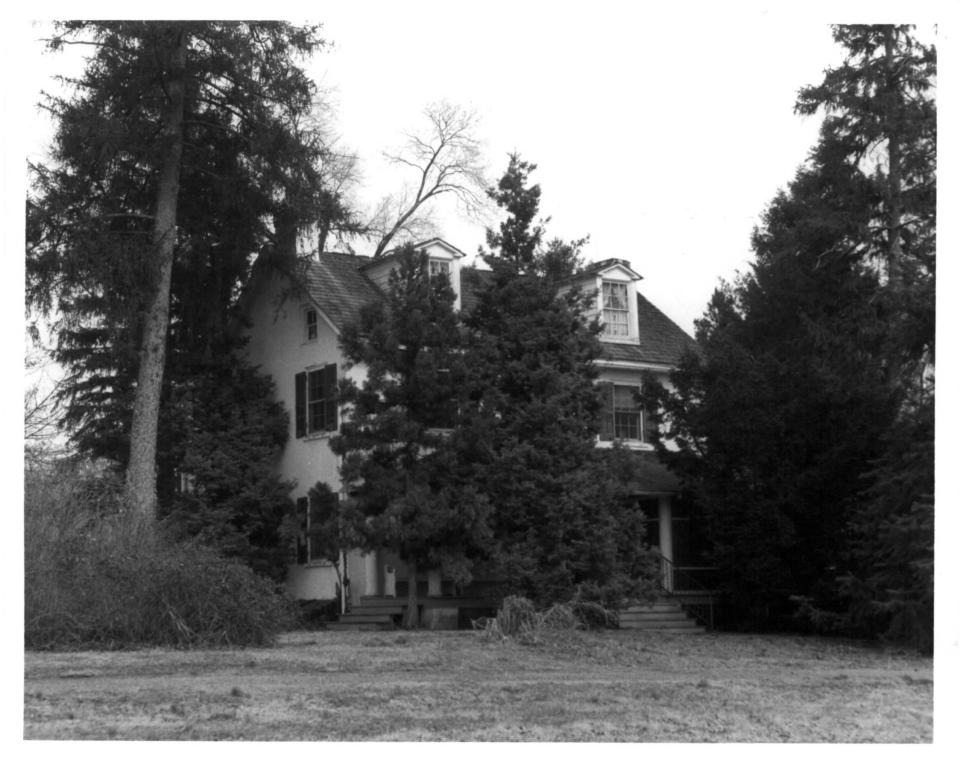

Description: Dwelling, view from south

Photographer: Valerie Cesna

Photograph Number: 16

Name: Agricultural Buildings and Complexes in Mill Creek Hundred, 1800-1840, J. McCormick Farm (N-1613)

Location: 3300 Newport Gap Pike, Wilmington, Delaware 19809